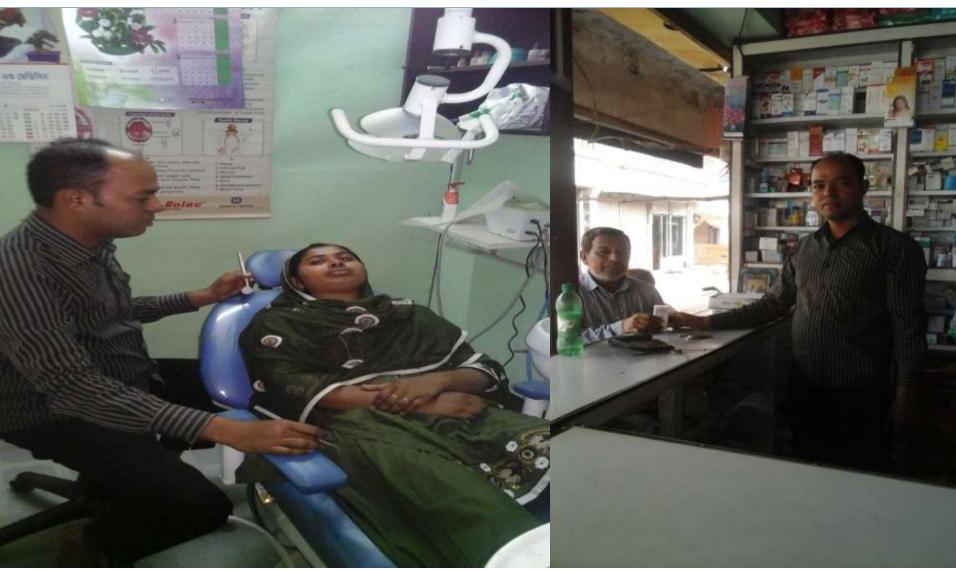

# Proposed NU Business Name: Sarkar Medical Business Category: Medicine Business



Project Identified by: Ashraful Alam, Asst. Officer, Jessore Sadar unit, Jessore Business Proposal Prepared by: Naznin Akther

# BRIEF BIO OF THE PROPOSED NOBIN UDYOKTA

| Name and address                                                                                                          |   | Joydeb Sarkar  Vill: Mahidia, Union: Chachra, Post: Rudrapur, Upazila: Jessore Sadar District: Jessore.                                                                                                       |
|---------------------------------------------------------------------------------------------------------------------------|---|-----------------------------------------------------------------------------------------------------------------------------------------------------------------