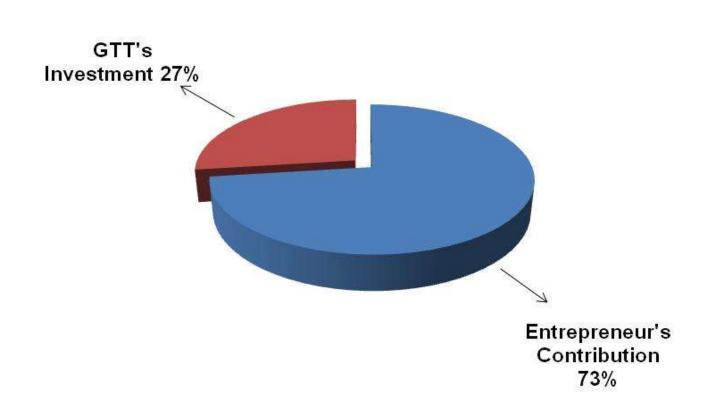

## SOURCE OF FINANCE

- ■GTT's Investment BDT 100,000
- Total Capital BDT 370,000