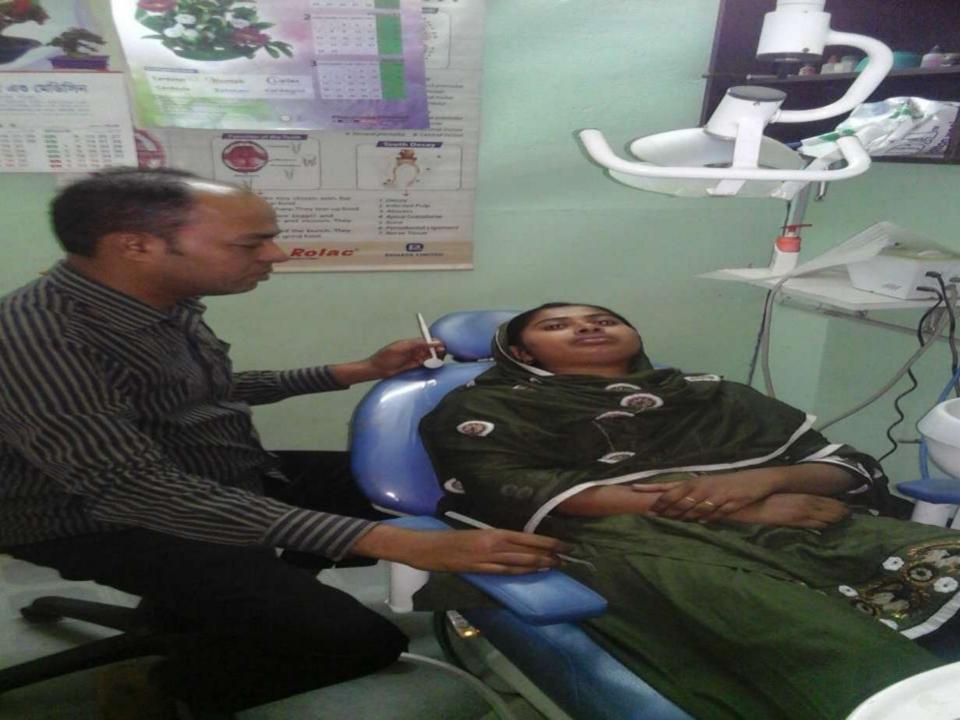

### BRIEF BIO OF THE PROPOSED NOBIN UDYOKTA (CONT...)

| Education, till to date                                                                                                                                         | : | H.S.C                                                                                                                                                                                                                                        |
|-----------------------------------------------------------------------------------------------------------------------------------------------------------------|---|----------------------------------------------------------------------------------------------------------------------------------------------------------------------------------------------------------------------------------------------|
| Present Occupation (Besides own business, i.e., perusing further studies, other business etc.)                                                                  | : | Nil                                                                                                                                                                                                                                          |
| Business Experiences and Training Info (years of experience, if s/he received any on- hand training, formal training, working experience as an apprentice etc.) |   | 08 (Eight) years experiences is running his own business. He started the business with BDT 12,000 (Twelve thousand).  He has taken 01 (One) years training on dental course from City Dental College.                                        |
| Other Own/Family Sources of Income                                                                                                                              | : | His father's income from physician (homeopathy doctor). His eldest brother's income from physician. His elder 02 (Two) brother's income from business (wood business and salon business). His younger brother's income from private service. |
| Other Own/Family Sources of Liabilities                                                                                                                         | : | Nil                                                                                                                                                                                                                                          |
| NU's Contact No.                                                                                                                                                | : | 01740830646                                                                                                                                                                                                                                  |
| NU's National ID No.                                                                                                                                            | : | 4114723343291                                                                                                                                                                                                                                |
| NU Project Source/Reference                                                                                                                                     | : | Grameen Telecom Trust                                                                                                                                                                                                                        |

## PROPOSED NOBIN UDYOKTA BUSINESS INFO

| Business Name                                                | : | Sarkar Medical                                                                        |
|--------------------------------------------------------------|---|---------------------------------------------------------------------------------------|
| Address/ Location                                            | : | Poler hat Bazar, Jessore.                                                             |
| Total Investment in BDT                                      | : | Tk. 370,000                                                                           |
| Financing                                                    | : | Self Tk. 270,000 (from existing business) Required Investment Tk. 100,000 (as equity) |
| Present salary/drawings from business                        | : | BDT 5,000 (Five Thousand)                                                             |
| Proposed Salary                                              | : | BDT 6,000 (Six Thousand)                                                              |
| Proposed Business<br>Implementation Plan                     |   |                                                                                       |
| (i) % of present gross profit margin                         | : | On products 12% & servicing 100%.                                                     |
| (ii) Estimated % of proposed gross profit margin             | : | On products 12% & servicing 100%.                                                     |
| (iii) In future risk mgt. plan<br>(from fire, disaster etc.) | : |                                                                                       |