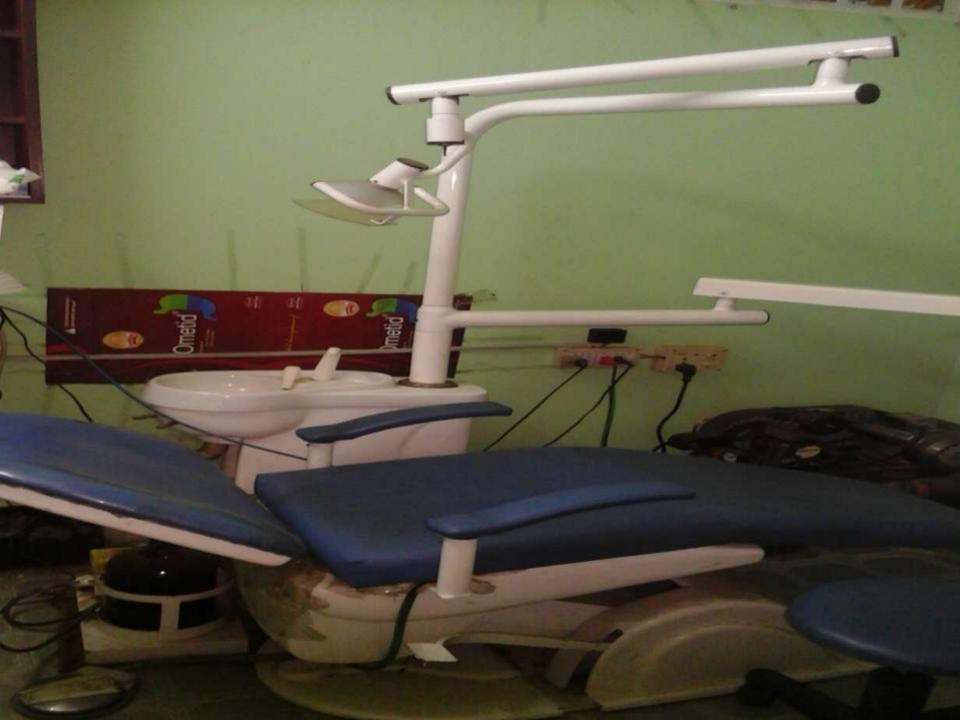

### BRIEF BIO OF THE PROPOSED NOBIN UDYOKTA (CONT...)

| Education, till to date                                                                                                                                         | : | H.S.C                                                                                                                                                                                                                                        |
|-----------------------------------------------------------------------------------------------------------------------------------------------------------------|---|----------------------------------------------------------------------------------------------------------------------------------------------------------------------------------------------------------------------------------------------|
| Present Occupation (Besides own business, i.e., perusing further studies, other business etc.)                                                                  | : | Nil                                                                                                                                                                                                                                          |
| Business Experiences and Training Info (years of experience, if s/he received any on- hand training, formal training, working experience as an apprentice etc.) |   | 08 (Eight) years experiences is running his own business. He started the business with BDT 12,000 (Twelve thousand).  He has taken 01 (One) years training on dental course from City Dental College.                                        |
| Other Own/Family Sources of Income                                                                                                                              | : | His father's income from physician (homeopathy doctor). His eldest brother's income from physician. His elder 02 (Two) brother's income from business (wood business and salon business). His younger brother's income from private service. |
| Other Own/Family Sources of Liabilities                                                                                                                         | : | Nil                                                                                                                                                                                                                                          |
| NU's Contact No.                                                                                                                                                | : | 01740830646                                                                                                                                                                                                                                  |
| NU's National ID No.                                                                                                                                            | : | 4114723343291                                                                                                                                                                                                                                |
| NU Project Source/Reference                                                                                                                                     | : | Grameen Telecom Trust                                                                                                                                                                                                                        |

## PROPOSED NOBIN UDYOKTA BUSINESS INFO

| Business Name                                                | : | Sarkar Medical                                                                        |
|--------------------------------------------------------------|---|---------------------------------------------------------------------------------------|
| Address/ Location                                            | : | Poler hat Bazar, Jessore.                                                             |
| Total Investment in BDT                                      | : | Tk. 370,000                                                                           |
| Financing                                                    | : | Self Tk. 270,000 (from existing business) Required Investment Tk. 100,000 (as equity) |
| Present salary/drawings from business                        | : | BDT 5,000 (Five Thousand)                                                             |
| Proposed Salary                                              | : | BDT 6,000 (Six Thousand)                                                              |
| Proposed Business<br>Implementation Plan                     |   |                                                                                       |
| (i) % of present gross profit margin                         | : | On products 12% & servicing 100%.                                                     |
| (ii) Estimated % of proposed gross profit margin             | : | On products 12% & servicing 100%.                                                     |
| (iii) In future risk mgt. plan<br>(from fire, disaster etc.) | : |                                                                                       |