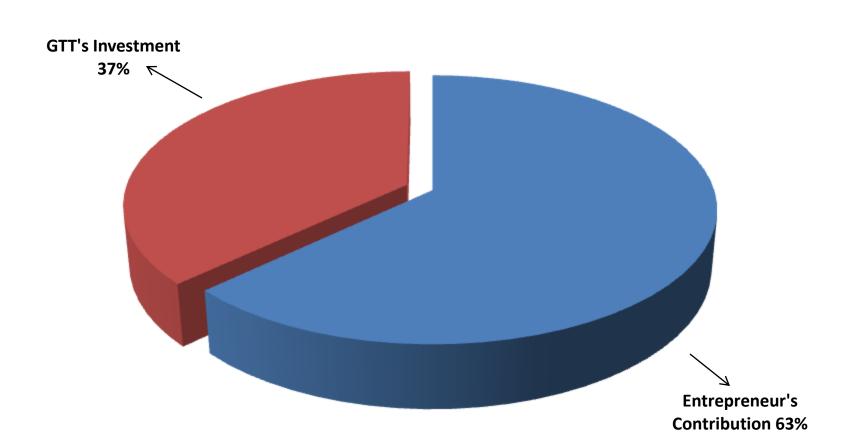

# SOURCE OF FINANCE

- Entrepreneur's Contribution BDT 170,000
- GTT's Investment BDT 100,000
- Total Capital BDT 270,000