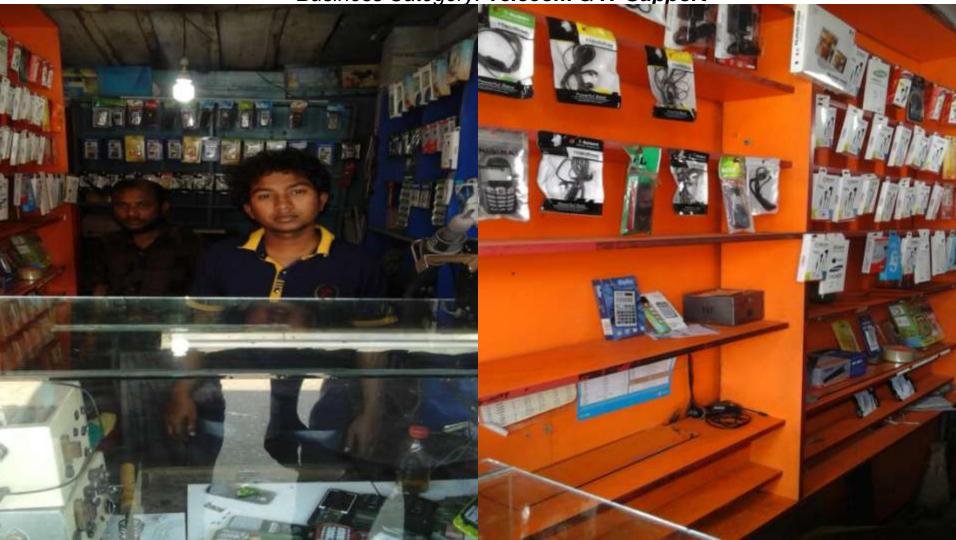

Proposed NU Business Name : Laky Mobile Servicing

Centre

Business Category: Telecom & IT Support

Project Identified by: Ashraful Alam, Asst. Officer, Jessore Sadar unit, Jessore

Business Proposal Prepared by: Md. Rafiquel Islam

# PROPOSED NOBIN UDYOKTA BUSINESS INFO

| Business Name                                             | : | Laky Mobile Servicing Centre                                                          |
|-----------------------------------------------------------|---|---------------------------------------------------------------------------------------|
| Address/ Location                                         | : | Rupdia Bazar, Jessore.                                                                |
| Total Investment in BDT                                   | : | Tk. 270,000                                                                           |
| Financing                                                 | : | Self Tk. 170,000 (from existing business) Required Investment Tk. 100,000 (as equity) |
| Present salary/drawings from business                     | : | BDT 5,000 (Five thousand)                                                             |
| Proposed Salary                                           | : | BDT 6,000 (Six thousand)                                                              |
| Proposed Business<br>Implementation Plan                  |   |                                                                                       |
| (i) % of present gross profit margin                      | : | On products 10% and Servicing 100%.                                                   |
| (ii) Estimated % of proposed gross profit margin          | : | On products 10% and Servicing 100%.                                                   |
| (iii) In future risk mgt. plan (from fire, disaster etc.) |   |                                                                                       |