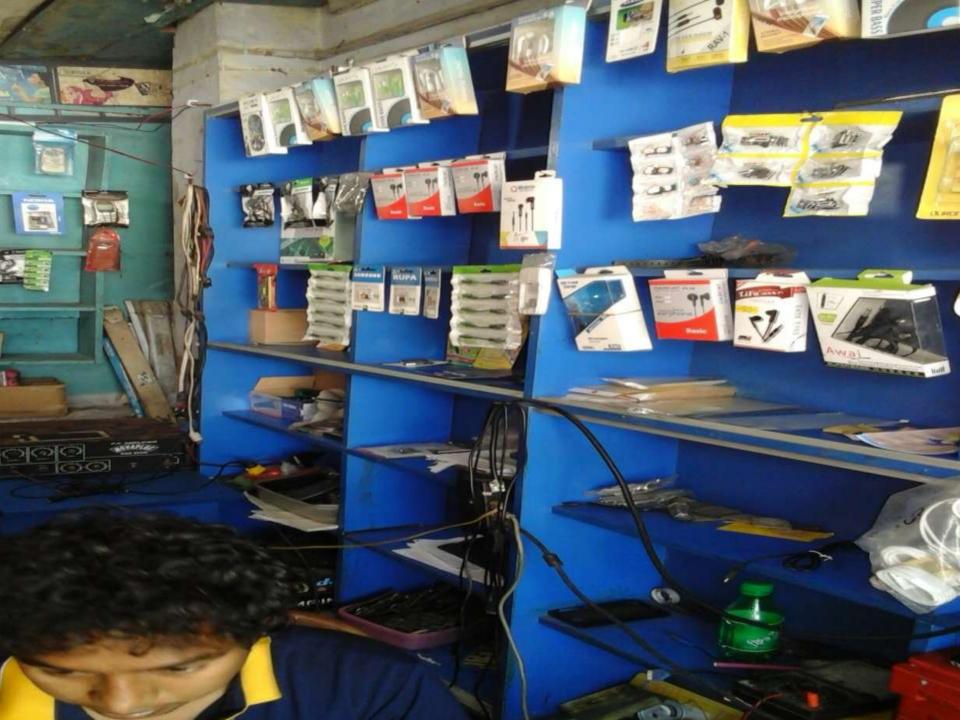

# PROPOSED NOBIN UDYOKTA BUSINESS INFO

| Business Name                                             | : | Laky Mobile Servicing Centre                                                          |
|-----------------------------------------------------------|---|---------------------------------------------------------------------------------------|
| Address/ Location                                         | : | Rupdia Bazar, Jessore.                                                                |
| Total Investment in BDT                                   | : | Tk. 270,000                                                                           |
| Financing                                                 | : | Self Tk. 170,000 (from existing business) Required Investment Tk. 100,000 (as equity) |
| Present salary/drawings from business                     | : | BDT 5,000 (Five thousand)                                                             |
| Proposed Salary                                           | : | BDT 6,000 (Six thousand)                                                              |
| Proposed Business<br>Implementation Plan                  |   |                                                                                       |
| (i) % of present gross profit margin                      | : | On products 10% and Servicing 100%.                                                   |
| (ii) Estimated % of proposed gross profit margin          | : | On products 10% and Servicing 100%.                                                   |
| (iii) In future risk mgt. plan (from fire, disaster etc.) |   |                                                                                       |