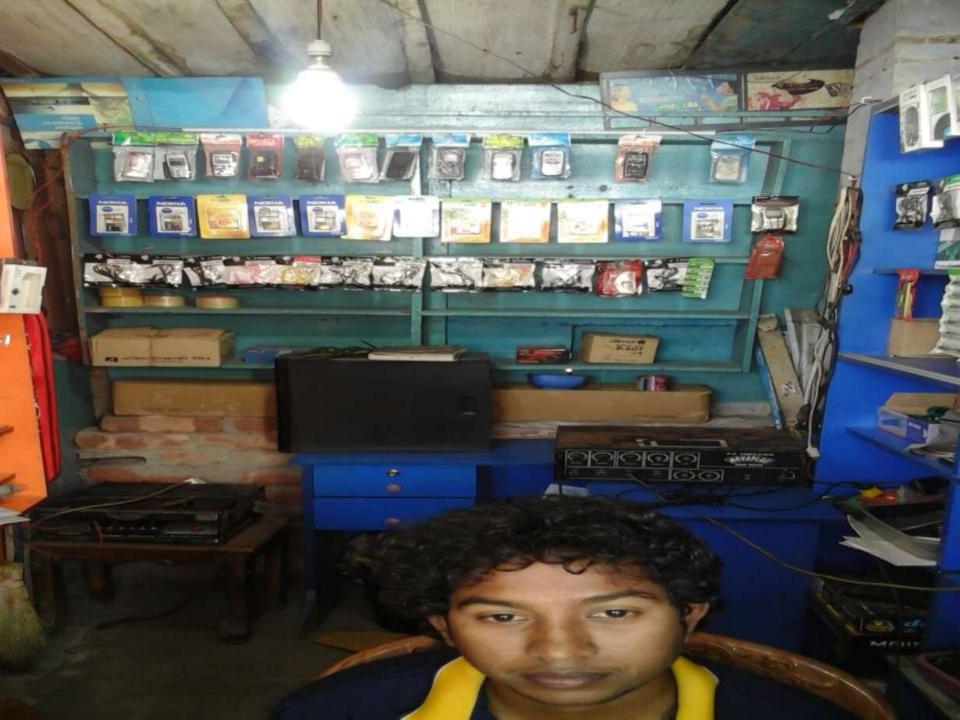

# PROPOSED NOBIN UDYOKTA BUSINESS INFO

| Business Name                                             | : | Laky Mobile Servicing Centre                                                          |
|-----------------------------------------------------------|---|---------------------------------------------------------------------------------------|
| Address/ Location                                         | : | Rupdia Bazar, Jessore.                                                                |
| Total Investment in BDT                                   | : | Tk. 270,000                                                                           |
| Financing                                                 | : | Self Tk. 170,000 (from existing business) Required Investment Tk. 100,000 (as equity) |
| Present salary/drawings from business                     | : | BDT 5,000 (Five thousand)                                                             |
| Proposed Salary                                           | : | BDT 6,000 (Six thousand)                                                              |
| Proposed Business<br>Implementation Plan                  |   |                                                                                       |
| (i) % of present gross profit margin                      | : | On products 10% and Servicing 100%.                                                   |
| (ii) Estimated % of proposed gross profit margin          | : | On products 10% and Servicing 100%.                                                   |
| (iii) In future risk mgt. plan (from fire, disaster etc.) |   |                                                                                       |