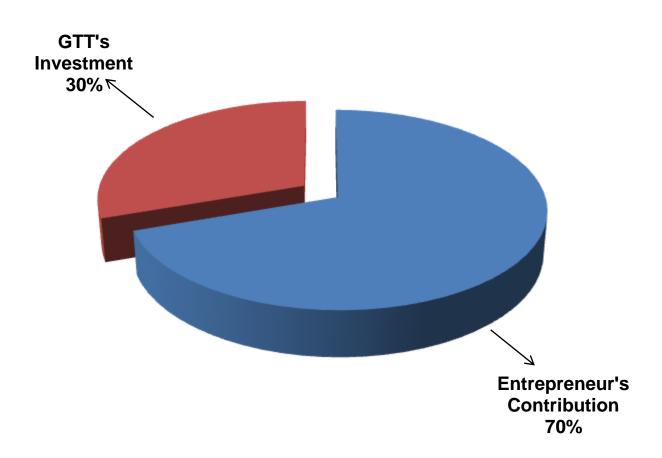

## SOURCE OF FINANCE

- Entrepreneur's Contribution BDT 230,000
- GTT's Investment BDT 100,000
- Total Capital BDT 330,000