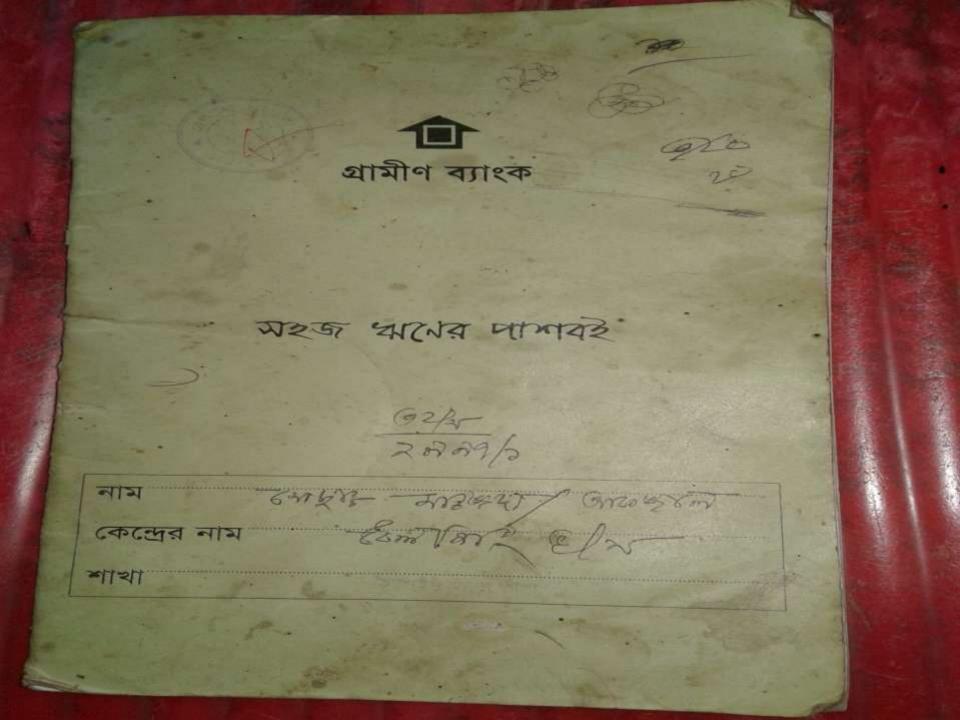

## **BRIEF BIO OF THE PROPOSED NOBIN UDYOKTA**

| Name and address                                                                                                                      | :  | Md Masud Rana Sardar<br>Vill: Bilshoni, Union: Balain, Post: Bodhapur, Upazila: Manda<br>District: Naogaon                                                                                                                                                 |
|---------------------------------------------------------------------------------------------------------------------------------------|----|------------------------------------------------------------------------------------------------------------------------------------------------------------------------------------------------------------------------------------------------------------|
| Age                                                                                                                                   | :  | 27 years                                                                                                                                                                                                                                                   |
| Marital status                                                                                                                        | :  | Married                                                                                                                                                                                                                                                    |
| Children                                                                                                                              | :  | 1 (One) daughter                                                                                                                                                                                                                                           |
| No. of siblings:                                                                                                                      | :  | 01 (one) brother & 01 (one) Sister                                                                                                                                                                                                                         |
| Parent's and GB related Info:<br>(i) Who is GB member<br>(ii) Mother's name<br>(iii) Father's name<br>(iv) GB member's info           | :: | Mother ✓ Father<br>Mst.Mazeda Begum<br>Md. Afzal Hosen Sardar<br><i>Branch</i> : Balain ,Manda <i>Centre # 32//mo</i><br><i>Loan no.: 2997/1,</i> Membership since 2010<br>First Ioan: Tk. 5,000<br>Existing Ioan: Tk. 12,000, Outstanding Loan: Tk.11,208 |
| Further Information:<br>(v) Who pays GB loan installment<br>(vi) Mobile lady<br>(vii) Grameen Education Loan<br>(viii) Any other loan | :  | Father<br>No<br>Nil<br>Nil                                                                                                                                                                                                                                 |

### BRIEF HISTORY OF GB LOAN UTILIZATION BY FAMILY

- Mst Mazeda Begum is a GB member since 2010 at first she took GB loan BDT 5,000 (Five thousand).
- Successively several times she utilized GB loan for household and cultivation purposes.
- Finally GB loan helped her to improve economic condition and livelihood.