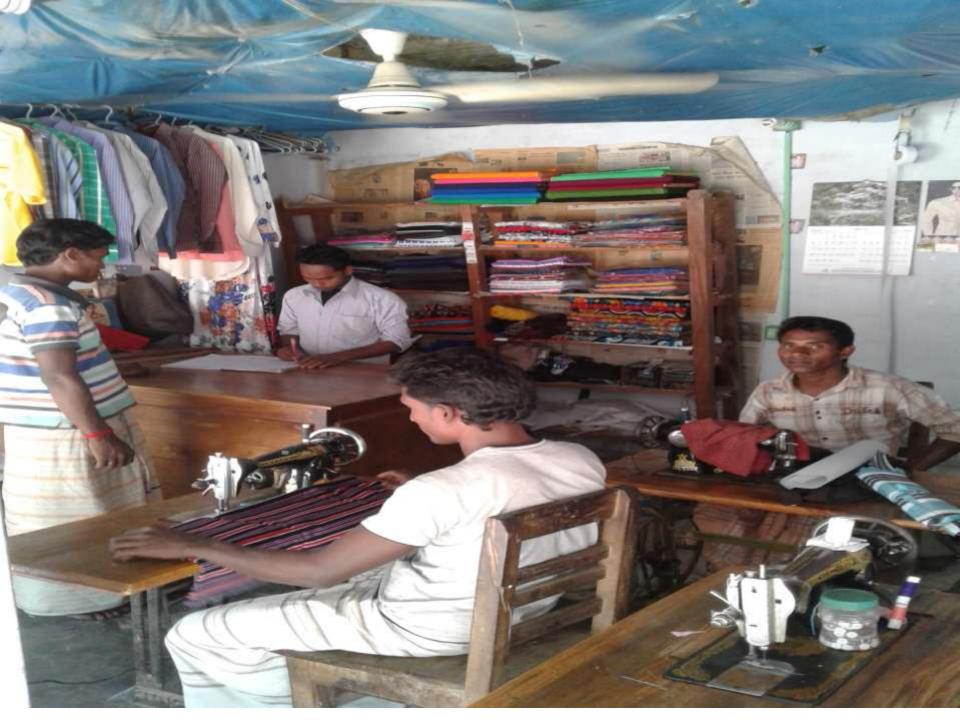

## **PROPOSED NOBIN UDYOKTA BUSINESS INFO**

| Business Name                                                                                                                                                                                                                                             | : | Ria Tailors                                                                            |
|-----------------------------------------------------------------------------------------------------------------------------------------------------------------------------------------------------------------------------------------------------------|---|----------------------------------------------------------------------------------------|
| Address/ Location                                                                                                                                                                                                                                         | : | Amapur Bazar, Manda, Naogaon                                                           |
| Total Investment in BDT                                                                                                                                                                                                                                   |   | Tk. 159,000                                                                            |
| Financing                                                                                                                                                                                                                                                 | : | Self Tk. 99,000 (from existing business)<br>Required Investment Tk. 60,000 (as equity) |
| Present salary/drawings from business                                                                                                                                                                                                                     | : | BDT 4,000 (Four thousand)                                                              |
| Proposed Salary                                                                                                                                                                                                                                           | : | BDT 6,000 (Six thousand)                                                               |
| <ul> <li>Proposed Business</li> <li>Implementation Plan</li> <li>(i) % of present gross profit<br/>margin</li> <li>(ii) Estimated % of proposed<br/>gross profit margin</li> <li>(iii) In future risk mgt. plan<br/>(from fire, disaster etc.)</li> </ul> | : | On products 30% and tailoring 80%<br>On products 30% and tailoring 80%                 |

Proposed NU Business Name : Ria Tailors

Business Category: Clothing & Apparels

Project Identified by: Md. Shofikul Islam , Assistant officer, Naogaon Business Proposal Prepared by: Md Mahbubur Rahman Bhuiyan