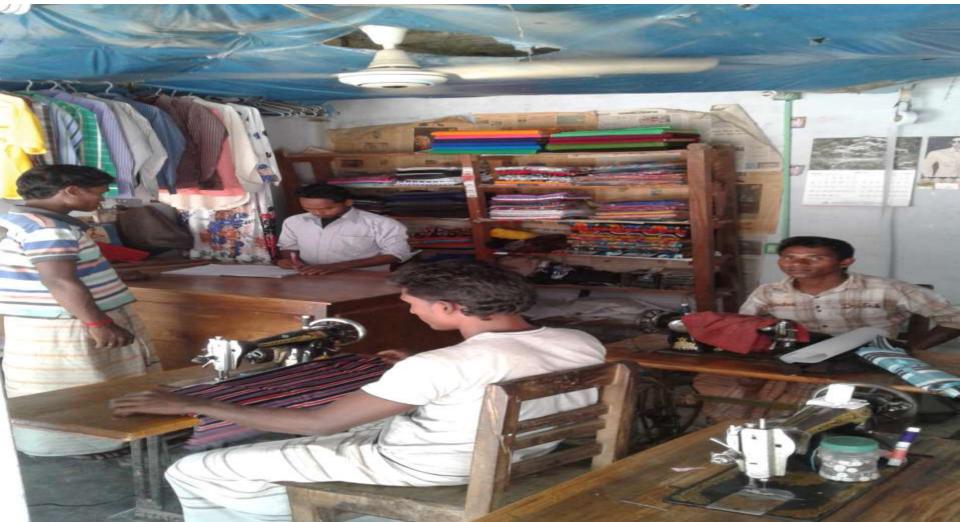

## **PROPOSED NOBIN UDYOKTA BUSINESS INFO**

| Business Name                                                                                                                                                                                                                                             | : | Ria Tailors                                                                            |
|-----------------------------------------------------------------------------------------------------------------------------------------------------------------------------------------------------------------------------------------------------------|---|----------------------------------------------------------------------------------------|
| Address/ Location                                                                                                                                                                                                                                         | : | Amapur Bazar, Manda, Naogaon                                                           |
| Total Investment in BDT                                                                                                                                                                                                                                   |   | Tk. 159,000                                                                            |
| Financing                                                                                                                                                                                                                                                 | : | Self Tk. 99,000 (from existing business)<br>Required Investment Tk. 60,000 (as equity) |
| Present salary/drawings from business                                                                                                                                                                                                                     | : | BDT 4,000 (Four thousand)                                                              |
| Proposed Salary                                                                                                                                                                                                                                           | : | BDT 6,000 (Six thousand)                                                               |
| <ul> <li>Proposed Business</li> <li>Implementation Plan</li> <li>(i) % of present gross profit<br/>margin</li> <li>(ii) Estimated % of proposed<br/>gross profit margin</li> <li>(iii) In future risk mgt. plan<br/>(from fire, disaster etc.)</li> </ul> | : | On products 30% and tailoring 80%<br>On products 30% and tailoring 80%                 |

Proposed NU Business Name : Ria Tailors

Business Category: Clothing & Apparels

Project Identified by: Md. Shofikul Islam , Assistant officer, Naogaon Business Proposal Prepared by: Md Mahbubur Rahman Bhuiyan