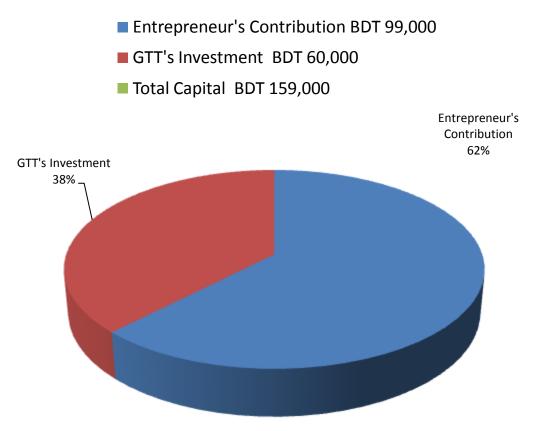

| Particulars                                                                                    |                                                                               |                               |                   |                |
|------------------------------------------------------------------------------------------------|-------------------------------------------------------------------------------|-------------------------------|-------------------|----------------|
| Existing                                                                                       | Proposed                                                                      | Existing<br>Business<br>(BDT) | Proposed<br>(BDT) | Total<br>(BDT) |
| Investment in products (Gauge cloth, shirt, pant, three piece, baby dress, ganjee, scarf etc.) | (Gauge cloth, shirt, pant, three<br>piece, baby dress, ganjee, scarf<br>etc.) |                               | 60,000            | 134,030        |
| Investment in Machineries & Equipment (sewing etc.)                                            | g machine, Scissor, fan, light                                                | 11,600                        |                   | 11,600         |
| Cash in hand                                                                                   |                                                                               | 3,458                         | -                 | 3,458          |
| Debtors (Since January, 2016 to at present)                                                    | 1,300                                                                         | _                             | 1,300             |                |
| Creditors (Since January, 2016 to at present)                                                  |                                                                               | (7,000)                       | _                 | (7,000)        |
| GB Loan Outstanding                                                                            |                                                                               | (11,208)                      | _                 | (11,208)       |
| Decoration (fixture and fittings)                                                              | 1,820                                                                         | _                             | 1,820             |                |
| Advance for Shop                                                                               |                                                                               | 25,000                        | -                 | 25,000         |
| Total Capital                                                                                  |                                                                               | 99,000                        | 60,000            | 159,000        |