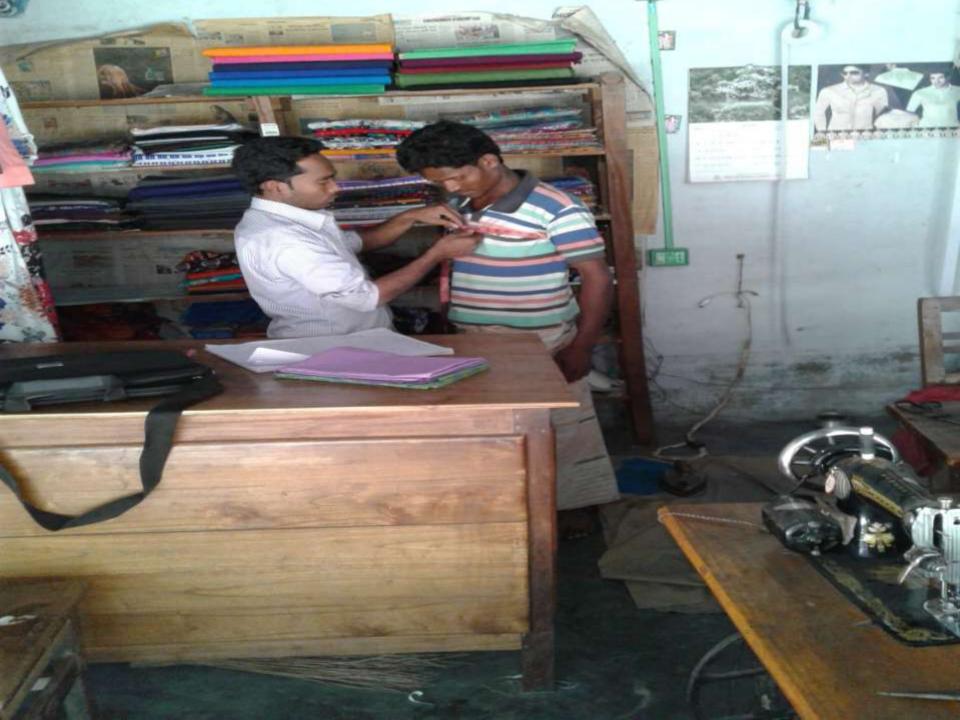

## **PROPOSED NOBIN UDYOKTA BUSINESS INFO**

| Business Name                                                                                                                                                                                                                                             | : | Ria Tailors                                                                            |
|-----------------------------------------------------------------------------------------------------------------------------------------------------------------------------------------------------------------------------------------------------------|---|----------------------------------------------------------------------------------------|
| Address/ Location                                                                                                                                                                                                                                         | : | Amapur Bazar, Manda, Naogaon                                                           |
| Total Investment in BDT                                                                                                                                                                                                                                   |   | Tk. 159,000                                                                            |
| Financing                                                                                                                                                                                                                                                 | : | Self Tk. 99,000 (from existing business)<br>Required Investment Tk. 60,000 (as equity) |
| Present salary/drawings from business                                                                                                                                                                                                                     | : | BDT 4,000 (Four thousand)                                                              |
| Proposed Salary                                                                                                                                                                                                                                           | : | BDT 6,000 (Six thousand)                                                               |
| <ul> <li>Proposed Business</li> <li>Implementation Plan</li> <li>(i) % of present gross profit<br/>margin</li> <li>(ii) Estimated % of proposed<br/>gross profit margin</li> <li>(iii) In future risk mgt. plan<br/>(from fire, disaster etc.)</li> </ul> | : | On products 30% and tailoring 80%<br>On products 30% and tailoring 80%                 |

| STRENGTH                                                                                                                                                                                                                                            | WEAKNESS                                            |
|-----------------------------------------------------------------------------------------------------------------------------------------------------------------------------------------------------------------------------------------------------|-----------------------------------------------------|
| <ul> <li>Present employment:<br/>Self: 01 Family: 0<br/>Others (beyond family):02 working basis<br/>Future employment: 0</li> <li>Trade License in his own name;</li> <li>He has on hand training;</li> <li>Business Experience : 10yrs.</li> </ul> | Can not supply goods and<br>Services as per demand; |
| <ul> <li>OPPORTUNITIES</li> <li>Location of Shop;</li> <li>Have some fixed customer.</li> <li>Increasing demand;</li> <li>The Capital of the entrepreneur will be BDT 367,593 after 3 years excluding payback of investor's money.</li> </ul>       | THREATS                                             |