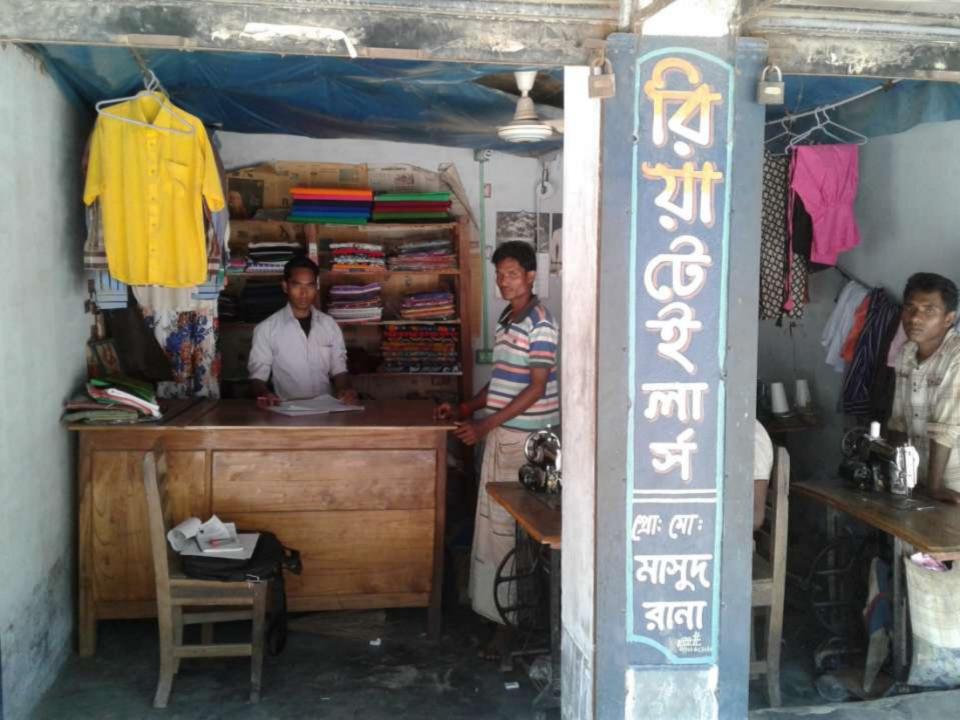

Proposed NU Business Name : Ria Tailors

Business Category: Clothing & Apparels

Project Identified by: Md. Shofikul Islam , Assistant officer, Naogaon Business Proposal Prepared by: Md Mahbubur Rahman Bhuiyan

## **PROPOSED NOBIN UDYOKTA BUSINESS INFO**

| Business Name                                                                                                                                                                                                                                             | : | Ria Tailors                                                                            |
|-----------------------------------------------------------------------------------------------------------------------------------------------------------------------------------------------------------------------------------------------------------|---|----------------------------------------------------------------------------------------|
| Address/ Location                                                                                                                                                                                                                                         | : | Amapur Bazar, Manda, Naogaon                                                           |
| Total Investment in BDT                                                                                                                                                                                                                                   |   | Tk. 159,000                                                                            |
| Financing                                                                                                                                                                                                                                                 | : | Self Tk. 99,000 (from existing business)<br>Required Investment Tk. 60,000 (as equity) |
| Present salary/drawings from business                                                                                                                                                                                                                     | : | BDT 4,000 (Four thousand)                                                              |
| Proposed Salary                                                                                                                                                                                                                                           | : | BDT 6,000 (Six thousand)                                                               |
| <ul> <li>Proposed Business</li> <li>Implementation Plan</li> <li>(i) % of present gross profit<br/>margin</li> <li>(ii) Estimated % of proposed<br/>gross profit margin</li> <li>(iii) In future risk mgt. plan<br/>(from fire, disaster etc.)</li> </ul> | : | On products 30% and tailoring 80%<br>On products 30% and tailoring 80%                 |