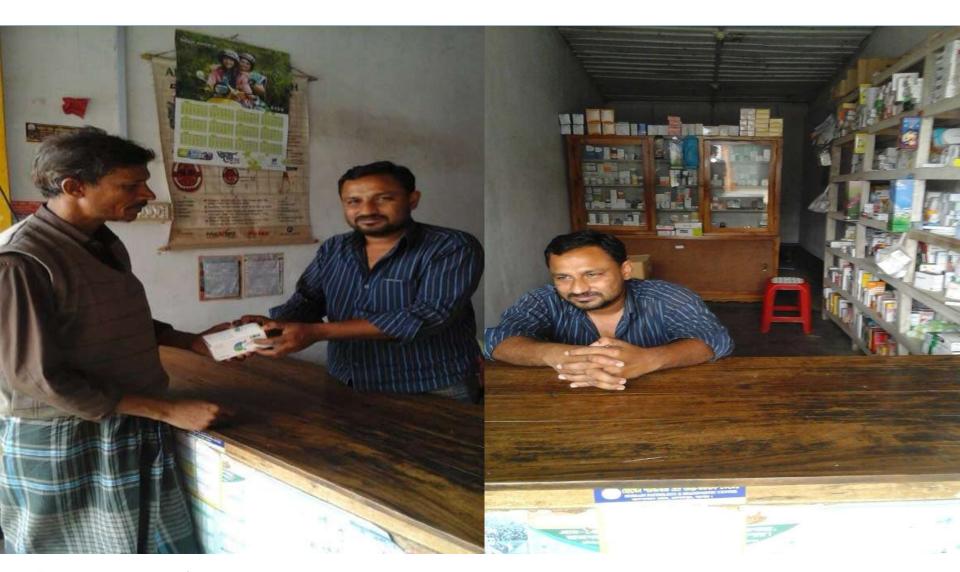

# PROPOSED NOBIN UDYOKTA BUSINESS INFO

| Business Name                                                | :  | Dilo Pharmacy                                                                         |
|--------------------------------------------------------------|----|---------------------------------------------------------------------------------------|
| Address/ Location                                            | :  | Rajganj Bazar, Jessore.                                                               |
| Total Investment in BDT                                      | •• | Tk. 498,000                                                                           |
| Financing                                                    | :  | Self Tk. 298,000 (from existing business) Required Investment Tk. 200,000 (as equity) |
| Present salary/drawings from business                        |    | BDT 6,000 (Six Thousand)                                                              |
| Proposed Salary                                              | :  | BDT 8,000 (Eight Thousand)                                                            |
| Proposed Business<br>Implementation Plan                     |    |                                                                                       |
| (i) % of present gross profit margin                         | :  | On products 12%.                                                                      |
| (ii) Estimated % of proposed gross profit margin             | :  | On products 12%.                                                                      |
| (iii) In future risk mgt. plan<br>(from fire, disaster etc.) | :  |                                                                                       |

# Pictures

546

লাইসেন্স ফি আদায়ের রেজিষ্টার অর্থ বছর ২০০৫২০৯৫ ইউপি ফরম ঃ ১৩