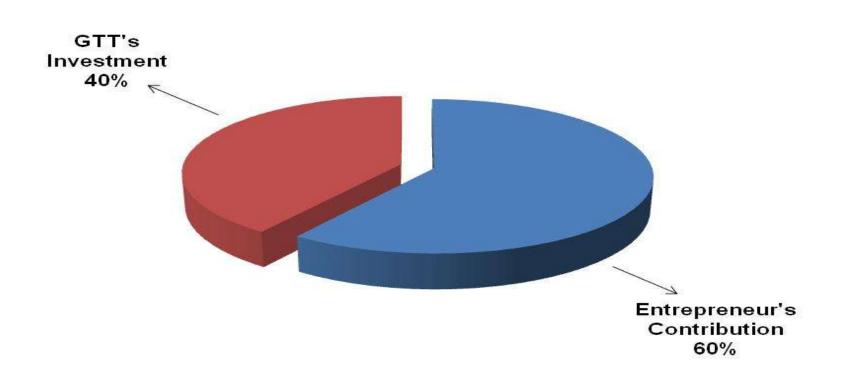

# SOURCE OF FINANCE

- Entrepreneur's Contribution BDT 298,000
- GTT's Investment BDT 200,000
- Total Capital BDT 498,000