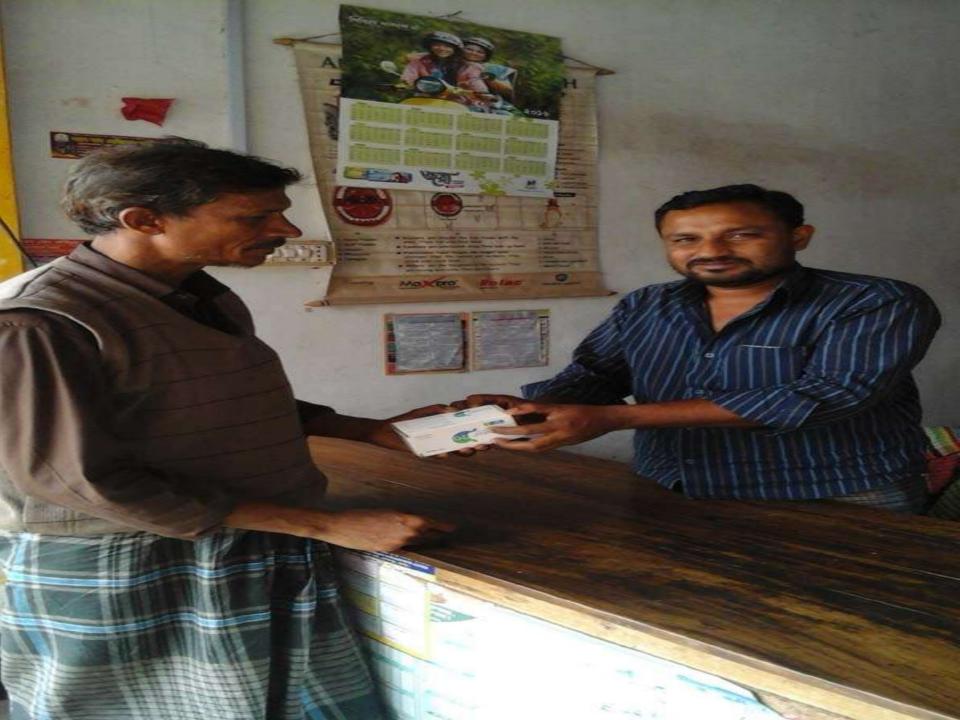

# PROPOSED NOBIN UDYOKTA BUSINESS INFO

| Business Name                                                | :  | Dilo Pharmacy                                                                         |
|--------------------------------------------------------------|----|---------------------------------------------------------------------------------------|
| Address/ Location                                            | :  | Rajganj Bazar, Jessore.                                                               |
| Total Investment in BDT                                      | •• | Tk. 498,000                                                                           |
| Financing                                                    | :  | Self Tk. 298,000 (from existing business) Required Investment Tk. 200,000 (as equity) |
| Present salary/drawings from business                        |    | BDT 6,000 (Six Thousand)                                                              |
| Proposed Salary                                              | :  | BDT 8,000 (Eight Thousand)                                                            |
| Proposed Business<br>Implementation Plan                     |    |                                                                                       |
| (i) % of present gross profit margin                         | :  | On products 12%.                                                                      |
| (ii) Estimated % of proposed gross profit margin             | :  | On products 12%.                                                                      |
| (iii) In future risk mgt. plan<br>(from fire, disaster etc.) | :  |                                                                                       |