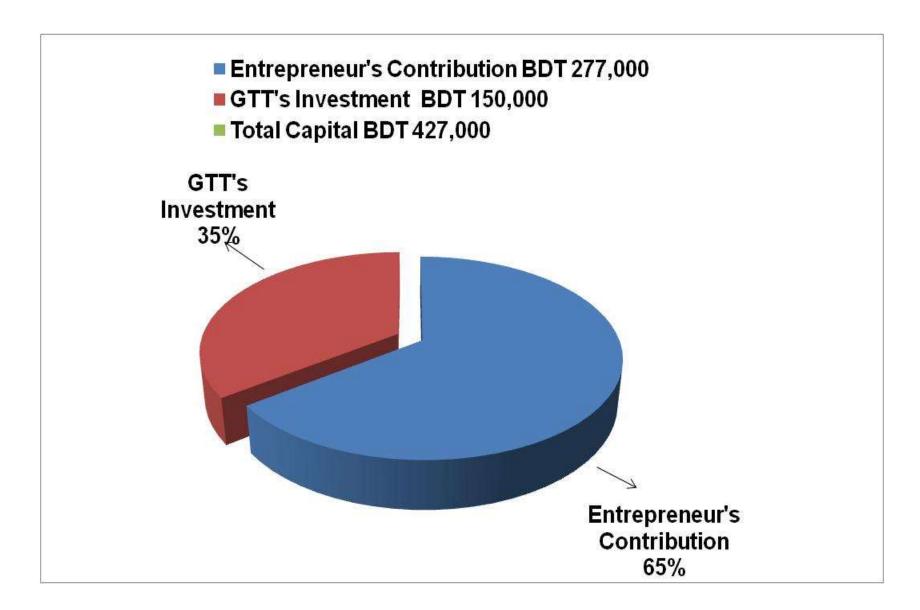

#### PRESENT & PROPOSED INVESTMENT BREAKDOWN

| Particul                                                              | ars                                                                   | Existing<br>Business | Proposed<br>(BDT) | Total<br>(BDT) |
|-----------------------------------------------------------------------|-----------------------------------------------------------------------|----------------------|-------------------|----------------|
| Existing                                                              | Proposed                                                              | (BDT)                | (601)             | (601)          |
| Investment in products (gold, silver, stone, copper and spelter etc.) | Investment in products (gold, silver, stone, copper and spelter etc.) | 203,810              | 150,000           | 353,810        |
| Investment in Equipment & Tools (we fan etc.)                         | eight machine, rolar, bulb and                                        | 16,000               |                   | 16,000         |
| Cash in hand                                                          |                                                                       | 1,087                |                   | 1,087          |
| Advance for Shop                                                      |                                                                       | 20,000               |                   | 20,000         |
| Debtors (Since February, 2016 to at                                   | present)                                                              | 38,103               |                   | 38,103         |
| Creditors (Since February, 2016 to a                                  | t present)                                                            | (20,000)             |                   | (20,000)       |
| Decoration (fixture and fittings)                                     |                                                                       | 18,000               |                   | 18,000         |
| Total Cap                                                             | oital                                                                 | 277,000              | 150,000           | 427,000        |