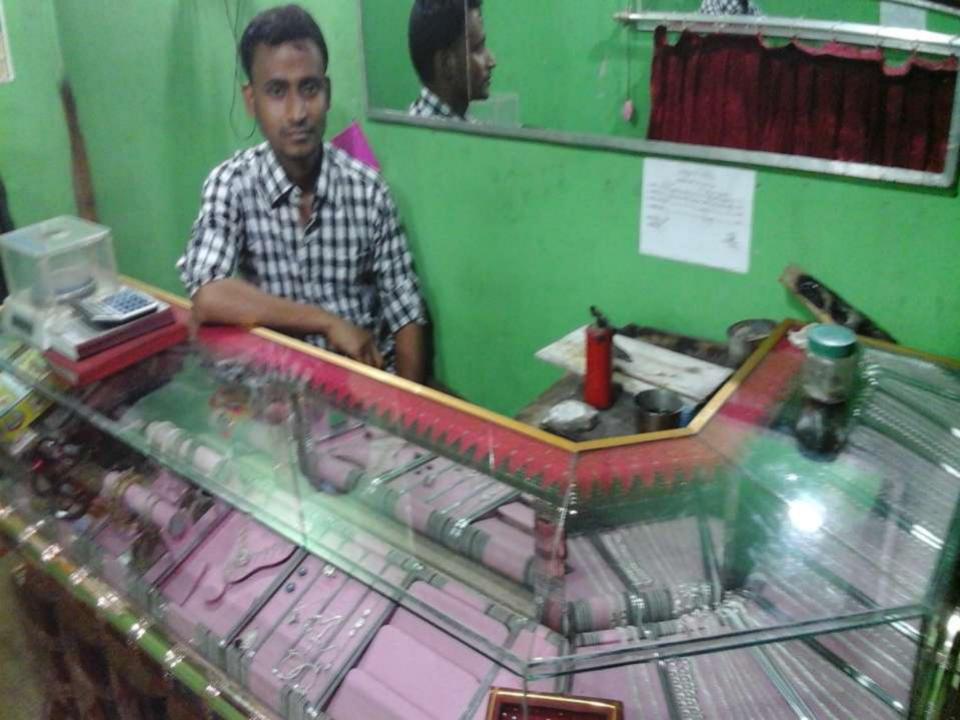

#### PROPOSED NOBIN UDYOKTA BUSINESS INFO

| Business Name                                                | : | Pornima Jewelers                                                                     |
|--------------------------------------------------------------|---|--------------------------------------------------------------------------------------|
| Address/ Location                                            | : | Chow-baria Bazar, Manda, Naogaon.                                                    |
| Total Investment in BDT                                      | : | Tk. 427,000                                                                          |
| Financing                                                    | : | Self Tk. 277,000 (from existing business) Required Investment Tk.150,000 (as equity) |
| Present salary/drawings from business                        | : | Taka 5,000 (Five thousand)                                                           |
| Proposed Salary (estimates)                                  | : | Taka 6,000 (Six thousand)                                                            |
| Proposed Business Implementation Plan                        |   |                                                                                      |
| (i) % of present gross profit margin                         | : | On products 20% & Servicing 70%.                                                     |
| (ii) Estimated % of proposed gross profit margin             | : | On products 20% & Servicing 70%.                                                     |
| (iii) In future risk mgt. plan<br>(from fire, disaster etc.) | : |                                                                                      |