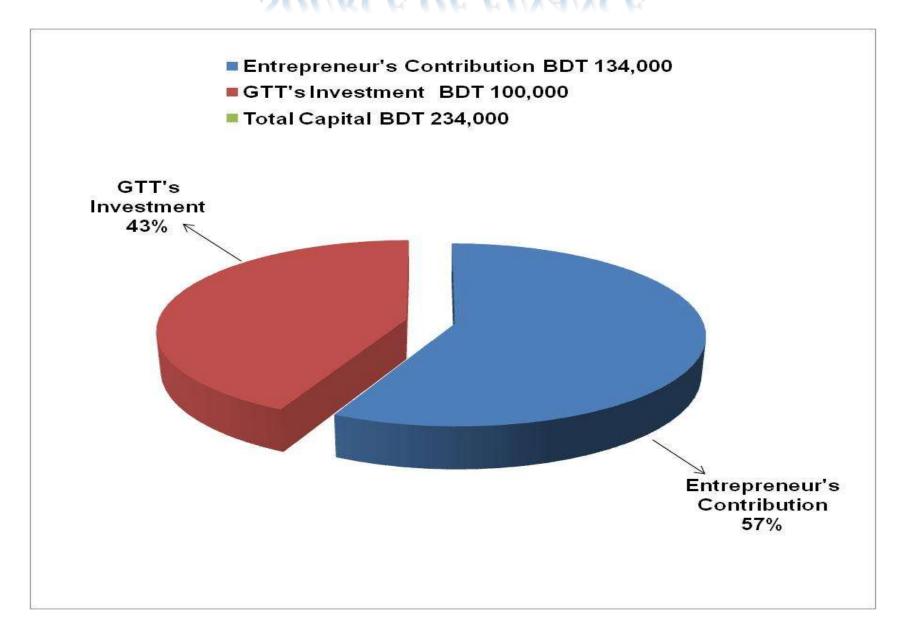

## PROPOSED NOBIN UDYOKTA BUSINESS INFO

| Business Name                                                | : | Bismillah Traders & Mobile Center                                                   |  |
|--------------------------------------------------------------|---|-------------------------------------------------------------------------------------|--|
| Address/ Location                                            | : | Pirakoir Bazar, Manda, Naogaon.                                                     |  |
| Total Investment in BDT                                      | : | Tk. 234,000                                                                         |  |
| Financing                                                    | : | Self Tk.134,000 (from existing business) Required Investment Tk.100,000 (as equity) |  |
| Present salary/drawings from business                        | : | Taka 3,000 (Three thousand)                                                         |  |
| Proposed Salary (estimates)                                  | : | Taka 4,000 (Four thousand)                                                          |  |
| Proposed Business Implementation Plan                        |   |                                                                                     |  |
| (i) % of present gross profit margin                         | : | On products 10%.                                                                    |  |
| (ii) Estimated % of proposed gross profit margin             | : | On products 10%.                                                                    |  |
| (iii) In future risk mgt. plan<br>(from fire, disaster etc.) | : |                                                                                     |  |

#### PRESENT & PROPOSED INVESTMENT BREAKDOWN

| Particulars                                                                      |                                              |          | Proposed<br>(BDT) | Total<br>(BDT) |
|----------------------------------------------------------------------------------|----------------------------------------------|----------|-------------------|----------------|
| Existing                                                                         | Proposed                                     |          |                   |                |
| Investment in products (confectionary item, bakery item and cosmetics item etc.) | Investment in products (cosmetics item etc.) | 110,024  | 100,000           | 210,024        |
| Investment in Equipments & Tools (bulb and fan etc.)                             |                                              |          |                   | 1,200          |
| Cash in hand                                                                     |                                              |          |                   | 14,776         |
| Advance for shop                                                                 |                                              | 6,000    |                   | 6,000          |
| Decoration (fixture and fittings)                                                |                                              | 1,850    |                   | 1,850          |
| Advance for shop rent                                                            |                                              | 6,000    |                   | 6,000          |
| Debtors (Since February, 2016 to at present)                                     |                                              | 21,150   |                   | 21,150         |
| Creditors (Since February, 2016 to at present)                                   |                                              | (27,000) |                   | (27,000)       |
| Total Capital                                                                    |                                              | 134,000  | 100,000           | 234,000        |