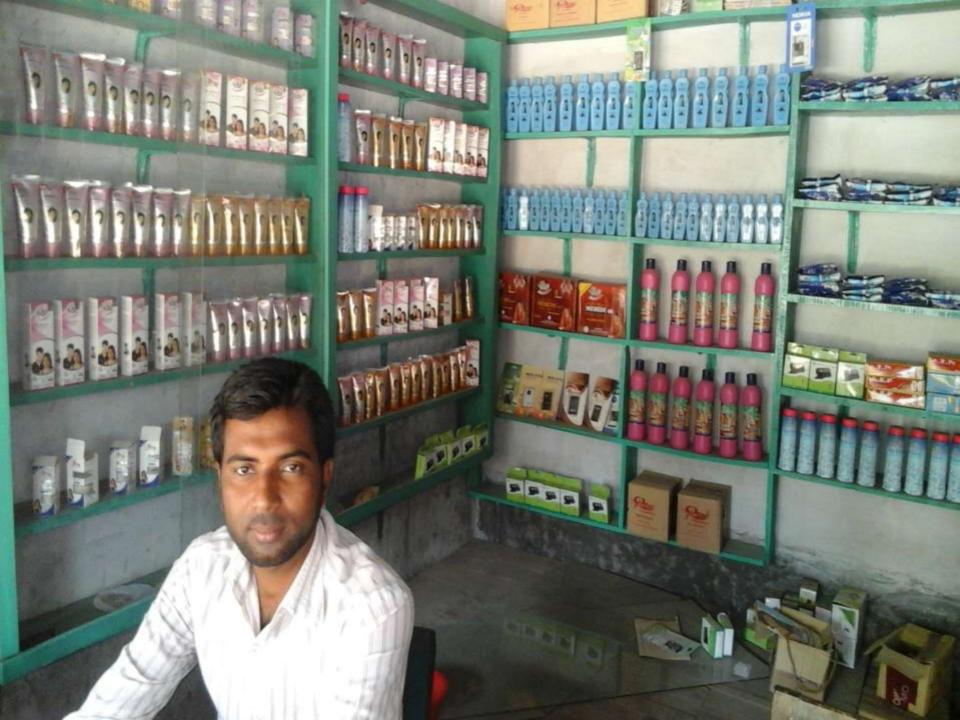

## PROPOSED NOBIN UDYOKTA BUSINESS INFO

| Business Name                                                | : | Bismillah Traders & Mobile Center                                                   |  |
|--------------------------------------------------------------|---|-------------------------------------------------------------------------------------|--|
| Address/ Location                                            | : | Pirakoir Bazar, Manda, Naogaon.                                                     |  |
| Total Investment in BDT                                      | : | Tk. 234,000                                                                         |  |
| Financing                                                    | : | Self Tk.134,000 (from existing business) Required Investment Tk.100,000 (as equity) |  |
| Present salary/drawings from business                        | : | Taka 3,000 (Three thousand)                                                         |  |
| Proposed Salary (estimates)                                  | : | Taka 4,000 (Four thousand)                                                          |  |
| Proposed Business Implementation Plan                        |   |                                                                                     |  |
| (i) % of present gross profit margin                         | : | On products 10%.                                                                    |  |
| (ii) Estimated % of proposed gross profit margin             | : | On products 10%.                                                                    |  |
| (iii) In future risk mgt. plan<br>(from fire, disaster etc.) | : |                                                                                     |  |

#### PRESENT & PROPOSED INVESTMENT BREAKDOWN

| Particulars                                                                      |                                              |          | Proposed<br>(BDT) | Total<br>(BDT) |
|----------------------------------------------------------------------------------|----------------------------------------------|----------|-------------------|----------------|
| Existing                                                                         | Proposed                                     |          |                   |                |
| Investment in products (confectionary item, bakery item and cosmetics item etc.) | Investment in products (cosmetics item etc.) | 110,024  | 100,000           | 210,024        |
| Investment in Equipments & Tools (bulb and fan etc.)                             |                                              |          |                   | 1,200          |
| Cash in hand                                                                     |                                              |          |                   | 14,776         |
| Advance for shop                                                                 |                                              | 6,000    |                   | 6,000          |
| Decoration (fixture and fittings)                                                |                                              | 1,850    |                   | 1,850          |
| Advance for shop rent                                                            |                                              | 6,000    |                   | 6,000          |
| Debtors (Since February, 2016 to at present)                                     |                                              | 21,150   |                   | 21,150         |
| Creditors (Since February, 2016 to at present)                                   |                                              | (27,000) |                   | (27,000)       |
| Total Capital                                                                    |                                              | 134,000  | 100,000           | 234,000        |