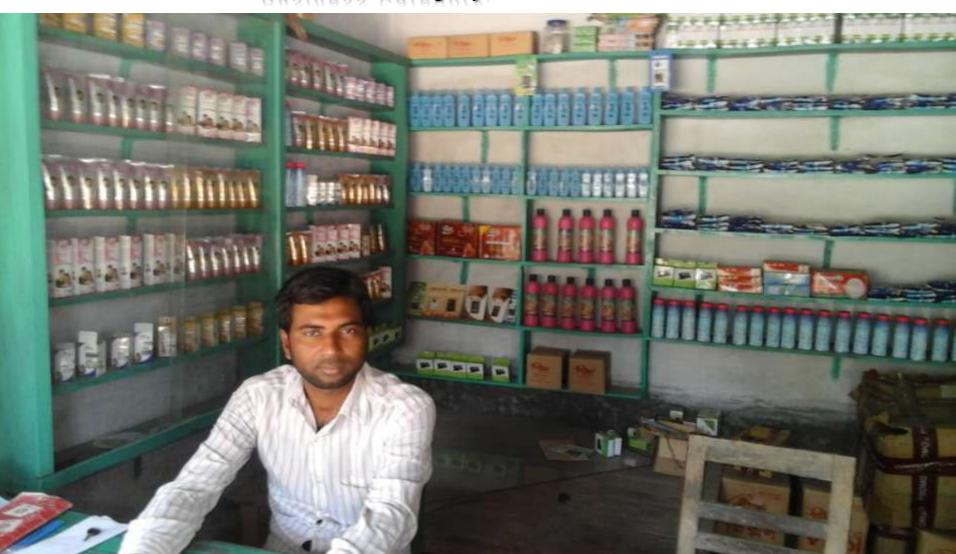

## PROPOSED NOBIN UDYOKTA BUSINESS INFO

| Business Name                                                | : | Bismillah Traders & Mobile Center                                                   |  |
|--------------------------------------------------------------|---|-------------------------------------------------------------------------------------|--|
| Address/ Location                                            | : | Pirakoir Bazar, Manda, Naogaon.                                                     |  |
| Total Investment in BDT                                      | : | Tk. 234,000                                                                         |  |
| Financing                                                    | : | Self Tk.134,000 (from existing business) Required Investment Tk.100,000 (as equity) |  |
| Present salary/drawings from business                        | : | Taka 3,000 (Three thousand)                                                         |  |
| Proposed Salary (estimates)                                  | : | Taka 4,000 (Four thousand)                                                          |  |
| Proposed Business Implementation Plan                        |   |                                                                                     |  |
| (i) % of present gross profit margin                         | : | On products 10%.                                                                    |  |
| (ii) Estimated % of proposed gross profit margin             | : | On products 10%.                                                                    |  |
| (iii) In future risk mgt. plan<br>(from fire, disaster etc.) | : |                                                                                     |  |

#### PRESENT & PROPOSED INVESTMENT BREAKDOWN

| Particulars                                                                      |                                              |          | Proposed<br>(BDT) | Total<br>(BDT) |
|----------------------------------------------------------------------------------|----------------------------------------------|----------|-------------------|----------------|
| Existing                                                                         | Proposed                                     |          |                   |                |
| Investment in products (confectionary item, bakery item and cosmetics item etc.) | Investment in products (cosmetics item etc.) | 110,024  | 100,000           | 210,024        |
| Investment in Equipments & Tools (bulb and fan etc.)                             |                                              |          |                   | 1,200          |
| Cash in hand                                                                     |                                              |          |                   | 14,776         |
| Advance for shop                                                                 |                                              | 6,000    |                   | 6,000          |
| Decoration (fixture and fittings)                                                |                                              | 1,850    |                   | 1,850          |
| Advance for shop rent                                                            |                                              | 6,000    |                   | 6,000          |
| Debtors (Since February, 2016 to at present)                                     |                                              | 21,150   |                   | 21,150         |
| Creditors (Since February, 2016 to at present)                                   |                                              | (27,000) |                   | (27,000)       |
| Total Capital                                                                    |                                              | 134,000  | 100,000           | 234,000        |