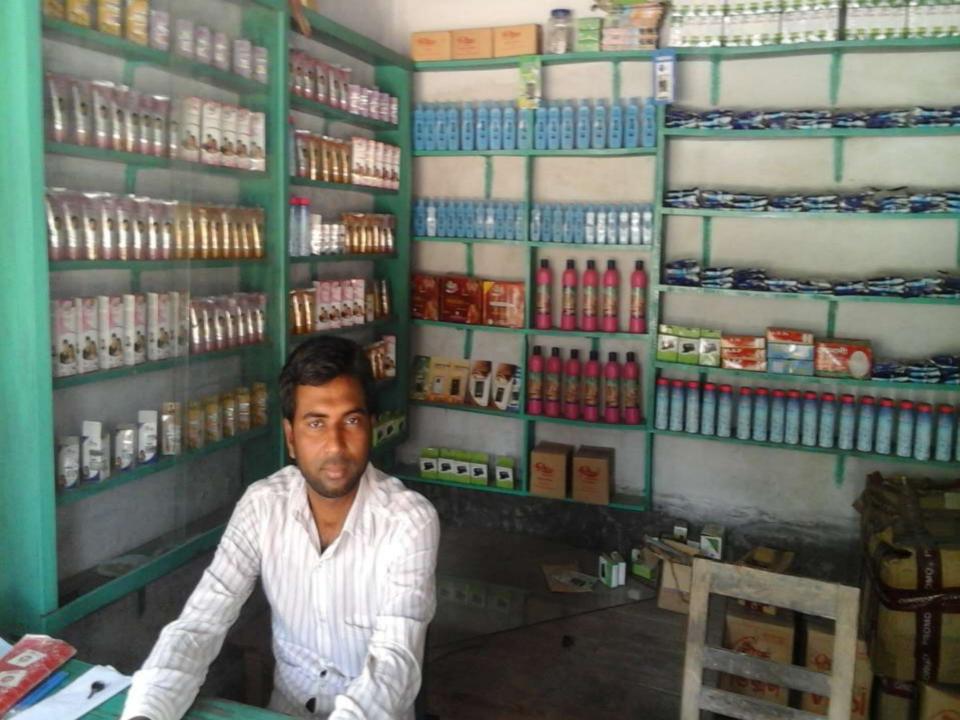

## PROPOSED NOBIN UDYOKTA BUSINESS INFO

| Business Name                                                | : | Bismillah Traders & Mobile Center                                                   |  |
|--------------------------------------------------------------|---|-------------------------------------------------------------------------------------|--|
| Address/ Location                                            | : | Pirakoir Bazar, Manda, Naogaon.                                                     |  |
| Total Investment in BDT                                      | : | Tk. 234,000                                                                         |  |
| Financing                                                    | : | Self Tk.134,000 (from existing business) Required Investment Tk.100,000 (as equity) |  |
| Present salary/drawings from business                        | : | Taka 3,000 (Three thousand)                                                         |  |
| Proposed Salary (estimates)                                  | : | Taka 4,000 (Four thousand)                                                          |  |
| Proposed Business Implementation Plan                        |   |                                                                                     |  |
| (i) % of present gross profit margin                         | : | On products 10%.                                                                    |  |
| (ii) Estimated % of proposed gross profit margin             | : | On products 10%.                                                                    |  |
| (iii) In future risk mgt. plan<br>(from fire, disaster etc.) | : |                                                                                     |  |

#### PRESENT & PROPOSED INVESTMENT BREAKDOWN

| Particulars                                                                      |                                              |          | Proposed<br>(BDT) | Total<br>(BDT) |
|----------------------------------------------------------------------------------|----------------------------------------------|----------|-------------------|----------------|
| Existing                                                                         | Proposed                                     |          |                   |                |
| Investment in products (confectionary item, bakery item and cosmetics item etc.) | Investment in products (cosmetics item etc.) | 110,024  | 100,000           | 210,024        |
| Investment in Equipments & Tools (bulb and fan etc.)                             |                                              |          |                   | 1,200          |
| Cash in hand                                                                     |                                              |          |                   | 14,776         |
| Advance for shop                                                                 |                                              | 6,000    |                   | 6,000          |
| Decoration (fixture and fittings)                                                |                                              | 1,850    |                   | 1,850          |
| Advance for shop rent                                                            |                                              | 6,000    |                   | 6,000          |
| Debtors (Since February, 2016 to at present)                                     |                                              | 21,150   |                   | 21,150         |
| Creditors (Since February, 2016 to at present)                                   |                                              | (27,000) |                   | (27,000)       |
| Total Capital                                                                    |                                              | 134,000  | 100,000           | 234,000        |