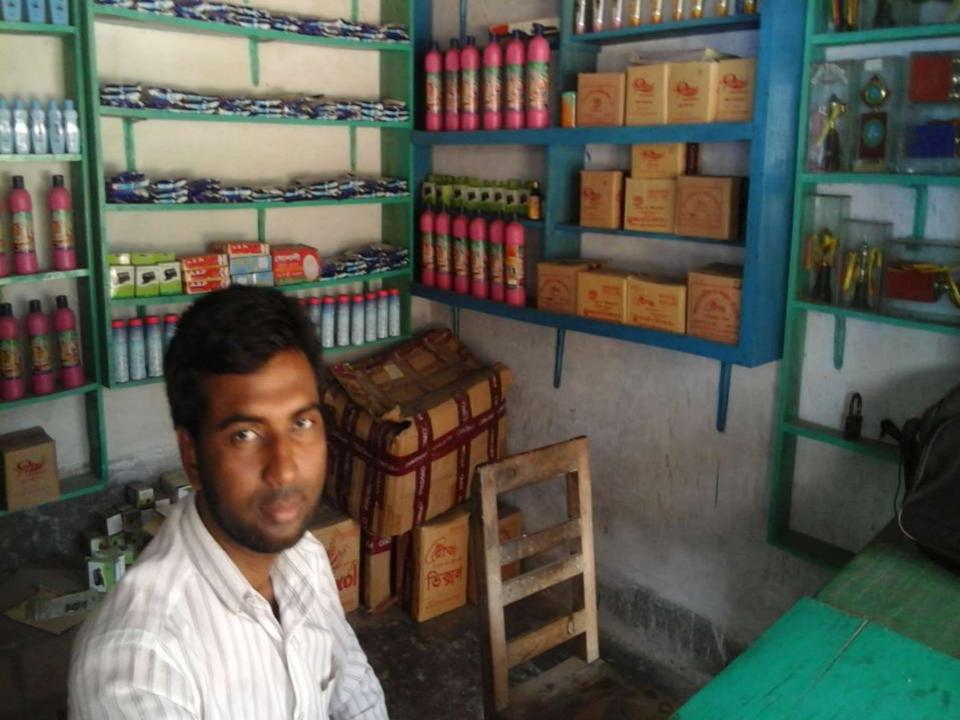

## PROPOSED NOBIN UDYOKTA BUSINESS INFO

| Business Name                                                | : | Bismillah Traders & Mobile Center                                                   |  |
|--------------------------------------------------------------|---|-------------------------------------------------------------------------------------|--|
| Address/ Location                                            | : | Pirakoir Bazar, Manda, Naogaon.                                                     |  |
| Total Investment in BDT                                      | : | Tk. 234,000                                                                         |  |
| Financing                                                    | : | Self Tk.134,000 (from existing business) Required Investment Tk.100,000 (as equity) |  |
| Present salary/drawings from business                        | : | Taka 3,000 (Three thousand)                                                         |  |
| Proposed Salary (estimates)                                  | : | Taka 4,000 (Four thousand)                                                          |  |
| Proposed Business Implementation Plan                        |   |                                                                                     |  |
| (i) % of present gross profit margin                         | : | On products 10%.                                                                    |  |
| (ii) Estimated % of proposed gross profit margin             | : | On products 10%.                                                                    |  |
| (iii) In future risk mgt. plan<br>(from fire, disaster etc.) | : |                                                                                     |  |

### INFO ON EXISTING BUSINESS OPERATIONS

| Davida Java                                  | EB (BDT) |         |           |  |  |
|----------------------------------------------|----------|---------|-----------|--|--|
| Particulars                                  | Daily    | Monthly | Yearly    |  |  |
| Sales income from products (A)               | 3,000    | 84,000  | 1,008,000 |  |  |
| Less: Cost of Sales (Purchase product) (B)   | 2,700    | 75,600  | 907,200   |  |  |
| Gross Profit (C) [C=(A-B)]                   | 300      | 8,400   | 100,800   |  |  |
| Less: Operating Cost:                        |          |         |           |  |  |
| Electricity bill                             |          | 200     | 2,400     |  |  |
| Shop rent                                    |          | 430     | 5,160     |  |  |
| Mobile bill                                  |          | 200     | 2,400     |  |  |
| Conveyance bill                              |          | 200     | 2,400     |  |  |
| Present Salary (Self and family)             |          | 3,000   | 36,000    |  |  |
| Provision of Bad Debt                        |          | 18      | 212       |  |  |
| Other Cost (stationary & Entertainment etc.) |          | 1,500   | 18,000    |  |  |
| Non Cash Item:                               |          | 1,000   |           |  |  |
| Depreciation Expenses                        |          | 30      | 365       |  |  |
| Total Operating Cost (D)                     |          | 5,578   | 66,937    |  |  |
| Net Profit (C-D):                            |          | 2,822   | 33,864    |  |  |

#### PRESENT & PROPOSED INVESTMENT BREAKDOWN

| Particulars                                                                      |                                              |          | Proposed<br>(BDT) | Total<br>(BDT) |
|----------------------------------------------------------------------------------|----------------------------------------------|----------|-------------------|----------------|
| Existing                                                                         | Proposed                                     |          |                   |                |
| Investment in products (confectionary item, bakery item and cosmetics item etc.) | Investment in products (cosmetics item etc.) | 110,024  | 100,000           | 210,024        |
| Investment in Equipments & Tools (bulb and fan etc.)                             |                                              |          |                   | 1,200          |
| Cash in hand                                                                     |                                              |          |                   | 14,776         |
| Advance for shop                                                                 |                                              | 6,000    |                   | 6,000          |
| Decoration (fixture and fittings)                                                |                                              | 1,850    |                   | 1,850          |
| Advance for shop rent                                                            |                                              | 6,000    |                   | 6,000          |
| Debtors (Since February, 2016 to at present)                                     |                                              | 21,150   |                   | 21,150         |
| Creditors (Since February, 2016 to at present)                                   |                                              | (27,000) |                   | (27,000)       |
| Total Capital                                                                    |                                              | 134,000  | 100,000           | 234,000        |