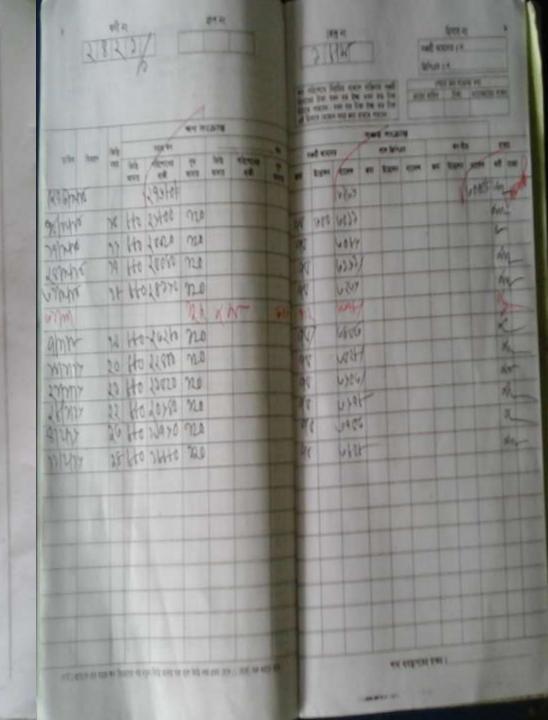

### BRIEF HISTORY OF GB LOAN UTILIZATION BY FAMILY

- Momena Khatun is a GB member since March 08, 2000, at first she took GB loan BDT 4,000 (Four thousand).
- Gradually she took GB loan several times and utilized it for cultivation, purchasing cows and assisting her son in his business.
- Finally GB loan helped her to improve her economic condition, livelihood and expanding the existing business of her son.

### সহজ ঋণের পাশ বই

स्त्र संस्थान्त राज्य कार्यात्मा स्त्र स्

নাম: মোঃ আমিনুর ইসলাম

Name: Md Aminur Islam

भिठा: वाष्ट्र राग्य

प्राठा: प्राप्तम शहन

Date of Birth: 14 Mar 1980

ID NO: 8514994353837