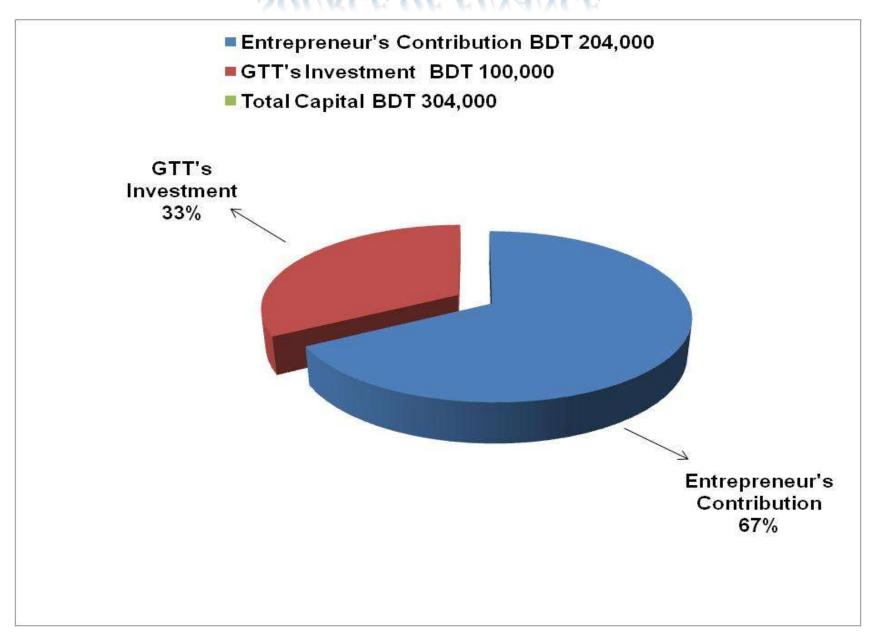

## PROPOSED NOBIN UDYOKTA BUSINESS INFO

| Business Name                                                              | :  | Aminur Store                                                                          |
|----------------------------------------------------------------------------|----|---------------------------------------------------------------------------------------|
| Address/ Location                                                          | :  | Horir hat, Rangpur                                                                    |
| Total Investment in BDT                                                    | :  | Tk. 304,000                                                                           |
| Financing                                                                  | :  | Self Tk. 204,000 (from existing business) Required Investment Tk. 100,000 (as equity) |
| Present salary/drawings from business                                      | :  | Taka 5,000 (Five thousand)                                                            |
| Proposed Salary (estimates)                                                | :  | Taka 7,000 (Seven thousand)                                                           |
| Proposed Business Implementation Plan (i) % of present gross profit margin | •• | On products 20%.                                                                      |
| (ii) Estimated % of proposed gross profit margin                           | :  | On products 20%.                                                                      |
| (iii) In future risk mgt. plan<br>(from fire, disaster etc.)               | -  |                                                                                       |

### PRESENT & PROPOSED INVESTMENT BREAKDOWN

| Particulars                                                                                                                                                         |                                            |                   | Proposed | Total   |  |
|---------------------------------------------------------------------------------------------------------------------------------------------------------------------|--------------------------------------------|-------------------|----------|---------|--|
| Existing                                                                                                                                                            | Proposed                                   | Business<br>(BDT) | (BDT)    | (BDT)   |  |
| Investment in products (plastic rope, net thread, brush, super glue, cutting plus, energy bulb, bulb, wire, color, hardware products, betel leaf and betel nut etc) | Investment in products (hardware products) | 121,555           | 100,000  | 221,555 |  |
| Investment in Machineries & Equipments (refrigerator, cutting machine, weight machine, bulb and fan etc.)                                                           |                                            |                   |          | 15,700  |  |
| Cash in hand                                                                                                                                                        |                                            |                   |          | 6,245   |  |
| Decoration (fixture and fittings)                                                                                                                                   |                                            |                   |          | 10,500  |  |
| Advance for shop                                                                                                                                                    |                                            |                   |          | 50,000  |  |
| Total Capital                                                                                                                                                       |                                            |                   | 100,000  | 304,000 |  |