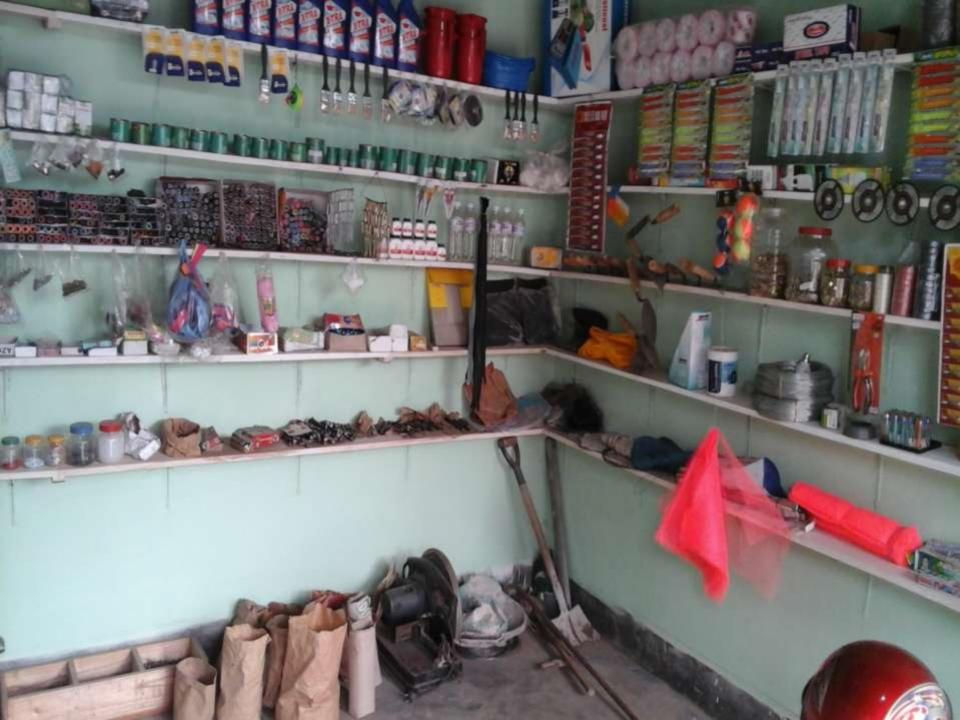

## PROPOSED NOBIN UDYOKTA BUSINESS INFO

| Business Name                                                              | :  | Aminur Store                                                                          |
|----------------------------------------------------------------------------|----|---------------------------------------------------------------------------------------|
| Address/ Location                                                          | :  | Horir hat, Rangpur                                                                    |
| Total Investment in BDT                                                    | :  | Tk. 304,000                                                                           |
| Financing                                                                  | :  | Self Tk. 204,000 (from existing business) Required Investment Tk. 100,000 (as equity) |
| Present salary/drawings from business                                      | :  | Taka 5,000 (Five thousand)                                                            |
| Proposed Salary (estimates)                                                | :  | Taka 7,000 (Seven thousand)                                                           |
| Proposed Business Implementation Plan (i) % of present gross profit margin | •• | On products 20%.                                                                      |
| (ii) Estimated % of proposed gross profit margin                           | :  | On products 20%.                                                                      |
| (iii) In future risk mgt. plan<br>(from fire, disaster etc.)               | -  |                                                                                       |

### PRESENT & PROPOSED INVESTMENT BREAKDOWN

| Particulars                                                                                                                                                         |                                            |                   | Proposed | Total   |  |
|---------------------------------------------------------------------------------------------------------------------------------------------------------------------|--------------------------------------------|-------------------|----------|---------|--|
| Existing                                                                                                                                                            | Proposed                                   | Business<br>(BDT) | (BDT)    | (BDT)   |  |
| Investment in products (plastic rope, net thread, brush, super glue, cutting plus, energy bulb, bulb, wire, color, hardware products, betel leaf and betel nut etc) | Investment in products (hardware products) | 121,555           | 100,000  | 221,555 |  |
| Investment in Machineries & Equipments (refrigerator, cutting machine, weight machine, bulb and fan etc.)                                                           |                                            |                   |          | 15,700  |  |
| Cash in hand                                                                                                                                                        |                                            |                   |          | 6,245   |  |
| Decoration (fixture and fittings)                                                                                                                                   |                                            |                   |          | 10,500  |  |
| Advance for shop                                                                                                                                                    |                                            |                   |          | 50,000  |  |
| Total Capital                                                                                                                                                       |                                            |                   | 100,000  | 304,000 |  |