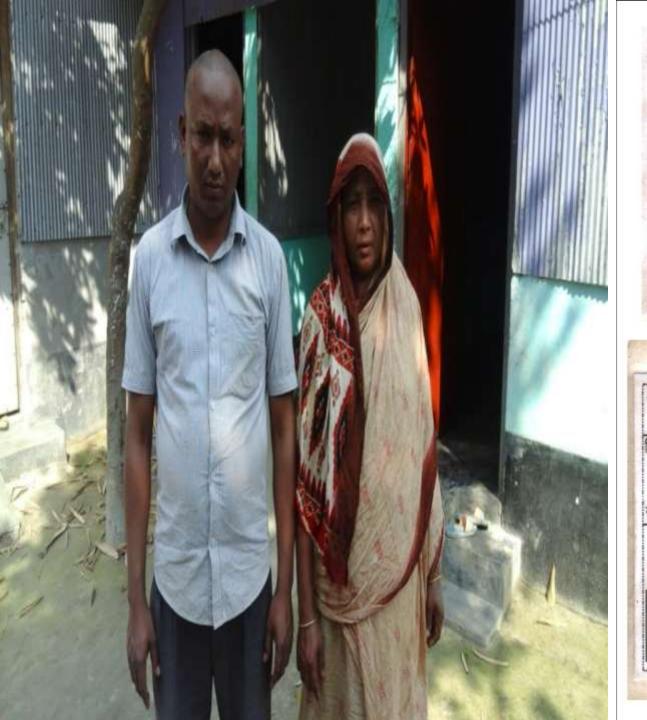

### BRIEF BIO OF THE PROPOSED NOBIN UDYOKTA

| Name and address                 |   | Md. Masud Rana                                                                                                            |  |  |  |  |
|----------------------------------|---|---------------------------------------------------------------------------------------------------------------------------|--|--|--|--|
|                                  |   | Vill: Keshobpur purbapara, Union: 04 no. Soddo poskoroni, Post: Palichora hat, Upazila: Rangpur Sadar, District: Rangpur. |  |  |  |  |
| Age                              | : | 31 Years                                                                                                                  |  |  |  |  |
| Marital status                   | : | Married                                                                                                                   |  |  |  |  |
| Children                         | : | 02 (Two) Sons                                                                                                             |  |  |  |  |
| No. of siblings:                 | : | 02 (Two) Sisters and 02 (Two) Brothers                                                                                    |  |  |  |  |
| Parent's and GB related Info:    |   |                                                                                                                           |  |  |  |  |
| (i) Who is GB member             | : | Mother Father ✓                                                                                                           |  |  |  |  |
| (ii) Mother's name               | : | Mst. Morjina Begum                                                                                                        |  |  |  |  |
| (iii) Father's name              | : | Late. Md. Motiar Rahman                                                                                                   |  |  |  |  |
| (iv) GB member's info            | : | Branch: Soddo poskoroni, Rangpur, Centre # 21/po                                                                          |  |  |  |  |
|                                  |   | Loan no.: 1922/1 Member from 1998 to 2014                                                                                 |  |  |  |  |
|                                  |   | First loan: Tk. 3,000                                                                                                     |  |  |  |  |
|                                  |   | Existing loan: Nil, Last loan: Tk. 36,000                                                                                 |  |  |  |  |
| Further Information:             |   |                                                                                                                           |  |  |  |  |
| (v) Who pays GB loan installment | : | N/A                                                                                                                       |  |  |  |  |
| (vi) Mobile lady                 | : | No                                                                                                                        |  |  |  |  |
| (vii) Grameen Education Loan     | : | Nil                                                                                                                       |  |  |  |  |
| (viii) Any other loan            | : | Nil                                                                                                                       |  |  |  |  |

# Pictures