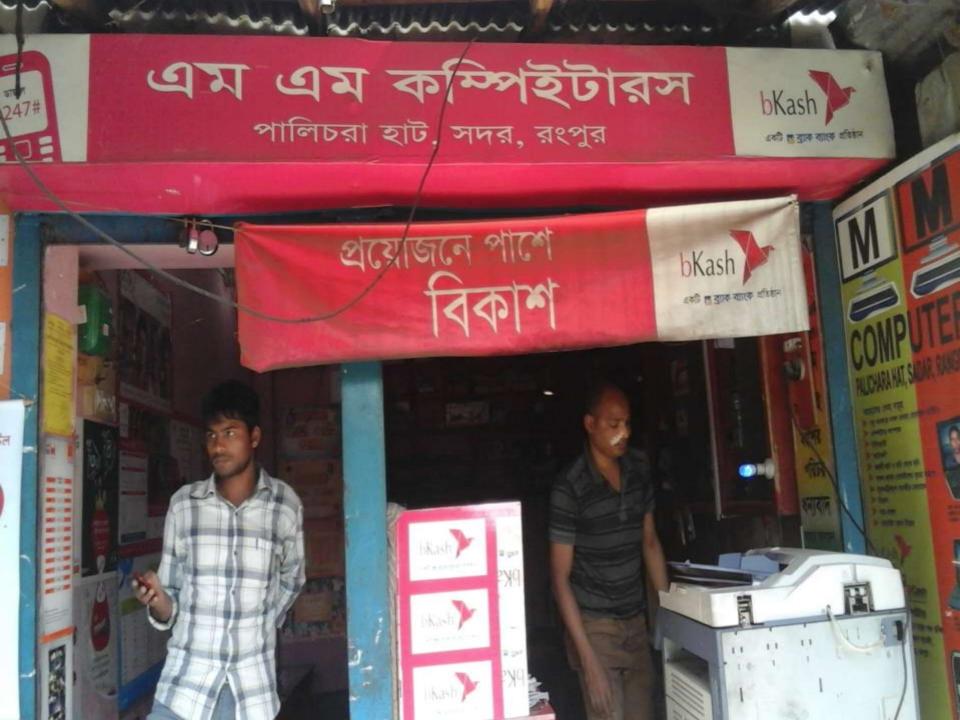

Proposed NU Business Name: M.M. Computer

Business Category: Telecom & IT support

Business Proposal Collected by: A.M. Saifur Rahman, Officer, Rangpur Sadar unit, Rangpur.

Business Proposal Prepared by: Naznin Akther

### PROPOSED NOBIN UDYOKTA BUSINESS INFO

| Business Name                                                                                                                                                                            | : | M.M. Computer                                                                                                                                                                                                 |
|------------------------------------------------------------------------------------------------------------------------------------------------------------------------------------------|---|---------------------------------------------------------------------------------------------------------------------------------------------------------------------------------------------------------------|
| Address/ Location                                                                                                                                                                        | : | Palichora Bazar, Rangpur.                                                                                                                                                                                     |
| Total Investment in BDT                                                                                                                                                                  | : | Tk. 545,000                                                                                                                                                                                                   |
| Financing                                                                                                                                                                                | : | Self Tk. 395,000 (from existing business) Required Investment Tk. 150,000 (as equity)                                                                                                                         |
| Present salary/drawings from business                                                                                                                                                    | : | Taka 16000 (Sixteen thousand)                                                                                                                                                                                 |
| Proposed Salary (estimates)                                                                                                                                                              | : | Taka 18,000 (Eighteen thousand)                                                                                                                                                                               |
| Proposed Business Implementation Plan  (i) % of present gross profit margin  (ii) Estimated % of proposed gross profit margin  (iii) In future risk mgt. plan (from fire, disaster etc.) | : | On products 20%, photocopy 50%, servicing 100%, computer activities 100%, bkash 100% & flexiload 100%. On products 20%, photocopy 50%, servicing 100%, computer activities 100%, bkash 100% & flexiload 100%. |