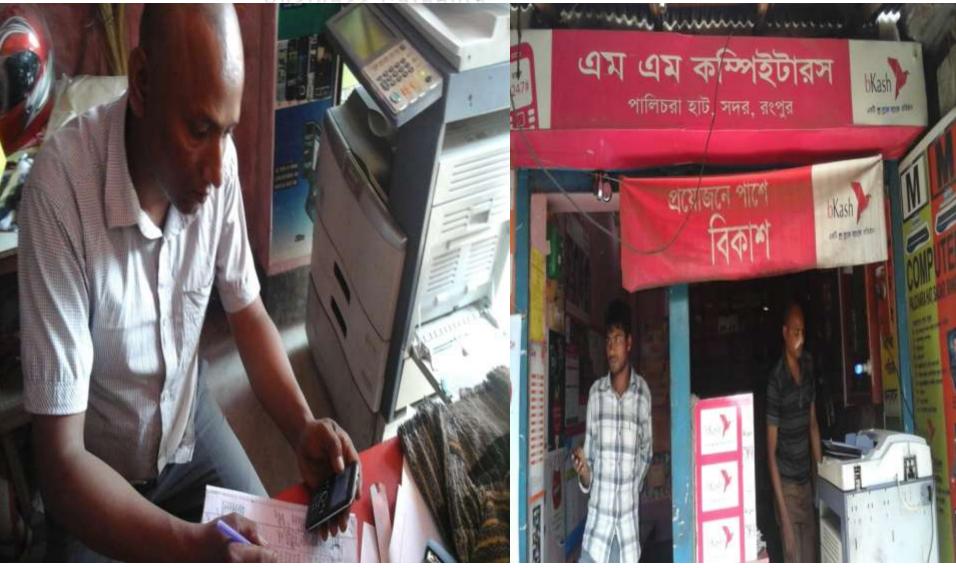

# Pictures

### PROPOSED NOBIN UDYOKTA BUSINESS INFO

| Business Name                                                                                                                                                                            | : | M.M. Computer                                                                                                                                                                                                 |
|------------------------------------------------------------------------------------------------------------------------------------------------------------------------------------------|---|---------------------------------------------------------------------------------------------------------------------------------------------------------------------------------------------------------------|
| Address/ Location                                                                                                                                                                        | : | Palichora Bazar, Rangpur.                                                                                                                                                                                     |
| Total Investment in BDT                                                                                                                                                                  | : | Tk. 545,000                                                                                                                                                                                                   |
| Financing                                                                                                                                                                                | : | Self Tk. 395,000 (from existing business) Required Investment Tk. 150,000 (as equity)                                                                                                                         |
| Present salary/drawings from business                                                                                                                                                    | : | Taka 16000 (Sixteen thousand)                                                                                                                                                                                 |
| Proposed Salary (estimates)                                                                                                                                                              | : | Taka 18,000 (Eighteen thousand)                                                                                                                                                                               |
| Proposed Business Implementation Plan  (i) % of present gross profit margin  (ii) Estimated % of proposed gross profit margin  (iii) In future risk mgt. plan (from fire, disaster etc.) | : | On products 20%, photocopy 50%, servicing 100%, computer activities 100%, bkash 100% & flexiload 100%. On products 20%, photocopy 50%, servicing 100%, computer activities 100%, bkash 100% & flexiload 100%. |