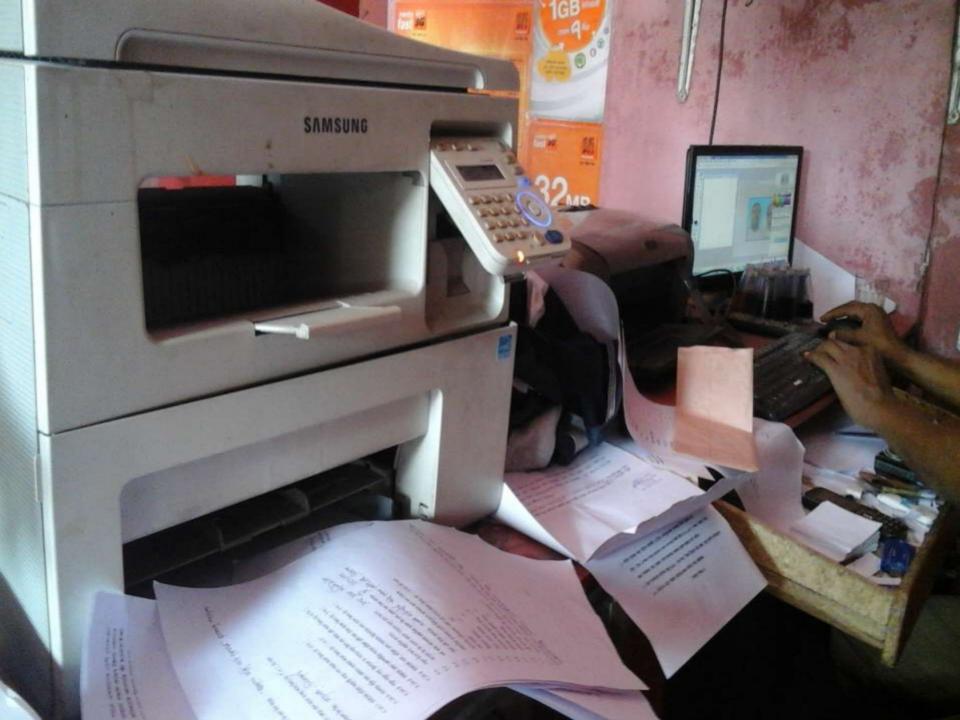

### PROPOSED NOBIN UDYOKTA BUSINESS INFO

| Business Name                                                                                                                                                                            | : | M.M. Computer                                                                                                                                                                                                 |
|------------------------------------------------------------------------------------------------------------------------------------------------------------------------------------------|---|---------------------------------------------------------------------------------------------------------------------------------------------------------------------------------------------------------------|
| Address/ Location                                                                                                                                                                        | : | Palichora Bazar, Rangpur.                                                                                                                                                                                     |
| Total Investment in BDT                                                                                                                                                                  | : | Tk. 545,000                                                                                                                                                                                                   |
| Financing                                                                                                                                                                                | : | Self Tk. 395,000 (from existing business) Required Investment Tk. 150,000 (as equity)                                                                                                                         |
| Present salary/drawings from business                                                                                                                                                    | : | Taka 16000 (Sixteen thousand)                                                                                                                                                                                 |
| Proposed Salary (estimates)                                                                                                                                                              | : | Taka 18,000 (Eighteen thousand)                                                                                                                                                                               |
| Proposed Business Implementation Plan  (i) % of present gross profit margin  (ii) Estimated % of proposed gross profit margin  (iii) In future risk mgt. plan (from fire, disaster etc.) | : | On products 20%, photocopy 50%, servicing 100%, computer activities 100%, bkash 100% & flexiload 100%. On products 20%, photocopy 50%, servicing 100%, computer activities 100%, bkash 100% & flexiload 100%. |

### PRESENT & PROPOSED INVESTMENT BREAKDOWN

| Particulars                                                                                                                                                          | Existing Business                                                     | Proposed | Total   |         |
|----------------------------------------------------------------------------------------------------------------------------------------------------------------------|-----------------------------------------------------------------------|----------|---------|---------|
| Existing                                                                                                                                                             | Proposed                                                              | (BDT)    | (BDT)   | (BDT)   |
| Investment in products (electric products an                                                                                                                         | d mobile accessories etc.)                                            |          |         |         |
|                                                                                                                                                                      |                                                                       | 78,090   |         | 78,090  |
| Investment in bkash                                                                                                                                                  | Investment in bkash                                                   |          |         |         |
|                                                                                                                                                                      |                                                                       | 78,265   | 20,000  | 98,265  |
| Investment in flexiload                                                                                                                                              |                                                                       |          |         |         |
|                                                                                                                                                                      |                                                                       | 5,000    |         | 5,000   |
| Investment in Machineries, Equipment & Tools (photocopy machine, computer set, printer, laptop, servicing accessories, cemera, modem, mobile set, bulb and fan etc.) | Investment in Machineries (color photocopy machine and computer etc.) | 154,500  | 130,000 | 284,500 |
| Cash in hand                                                                                                                                                         |                                                                       | 4,645    |         | 4,645   |
| Advance for Shop                                                                                                                                                     |                                                                       | 50,000   |         | 50,000  |
| Decoration (fixture and fittings)                                                                                                                                    |                                                                       | 24,500   |         | 24,500  |
| Total Capital                                                                                                                                                        |                                                                       | 395,000  | 150,000 | 545,000 |