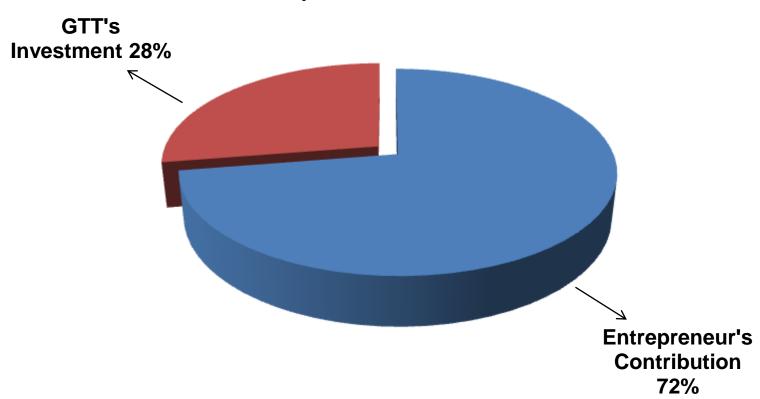

### SOURCE OF FINANCE

- Entrepreneur's Contribution BDT 395,000
- GTT's Investment BDT 150,000
- Total Capital BDT 545,000