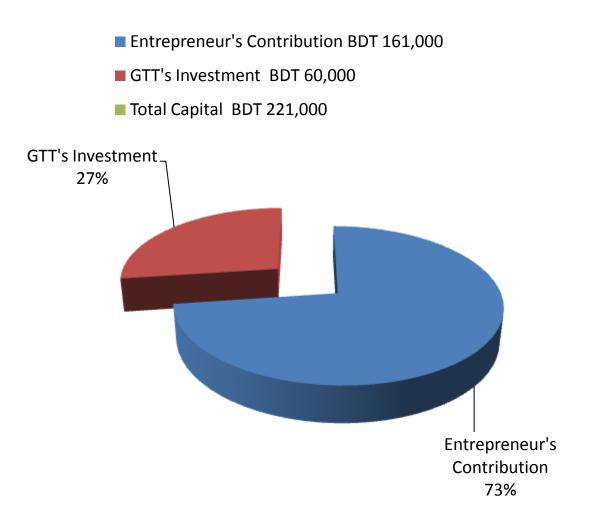

| Particulars                                                                                                                                   | Existing                                                         | _                 |                |        |
|-----------------------------------------------------------------------------------------------------------------------------------------------|------------------------------------------------------------------|-------------------|----------------|--------|
| Existing                                                                                                                                      | Business<br>(BDT)                                                | Proposed<br>(BDT) | Total<br>(BDT) |        |
| Investment in products mobile accessories-Charger,<br>battery, card reader, ribbon, head phone, flip cover,<br>screen paper, data cable etc.) | (Mobile set, mobile<br>accessoires & Electronic<br>product etc.) | 30,428            | 60,000         | 90,428 |
| Investment in Machineries & Equipment (Computer se                                                                                            | 43,400                                                           |                   | 43,400         |        |
| Cash in hand                                                                                                                                  | 2,172                                                            | -                 | 2,172          |        |
| Decoration (fixture and fittings)                                                                                                             | 10,000                                                           | -                 | 10,000         |        |
| Advance for Shop                                                                                                                              | 75,000                                                           | -                 | 75,000         |        |
| Total Capital                                                                                                                                 | 161,000                                                          | 60,000            | 221,000        |        |