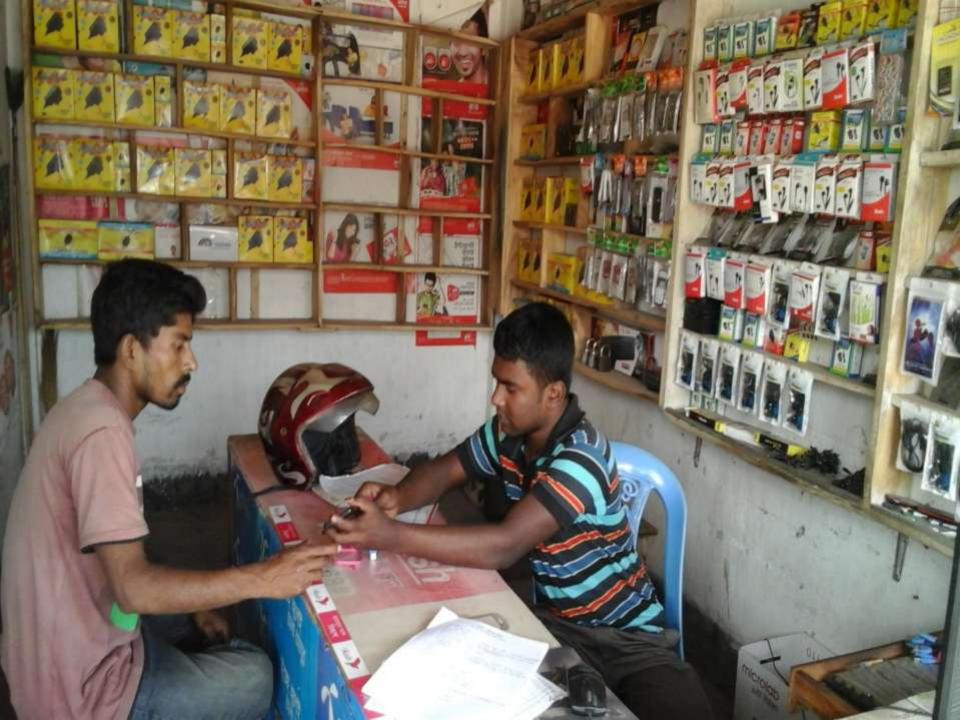

## **PROPOSED NOBIN UDYOKTA BUSINESS INFO**

| Business Name                                                                                                                                   | : | M N Telecom                                                                             |  |
|-------------------------------------------------------------------------------------------------------------------------------------------------|---|-----------------------------------------------------------------------------------------|--|
| Address/ Location                                                                                                                               | : | Tarminal Bazar, Boro Bari, Rangpur                                                      |  |
| Total Investment in BDT                                                                                                                         | : | Tk. 221,000                                                                             |  |
| Financing                                                                                                                                       | : | Self Tk. 161,000 (from existing business)<br>Required Investment Tk. 60,000 (as equity) |  |
| Present salary/drawings from business                                                                                                           | : | BDT 5,000 (Five thousand)                                                               |  |
| Proposed Salary                                                                                                                                 | : | BDT 6,000 (Six thousand)                                                                |  |
| Proposed Business<br>Implementation Plan                                                                                                        |   |                                                                                         |  |
| (i) % of present gross profit margin                                                                                                            | : | On products 20%, Flexiload, bKash 100% and song download 100%                           |  |
| <ul> <li>(ii) Estimated % of proposed<br/>gross profit margin</li> <li>(iii) In future risk mgt. plan<br/>(from fire, disaster etc.)</li> </ul> | : | On products 20%, Flexiload, bKash 100% and song download 100%                           |  |

Proposed NU Business Name : M N Telecom

Business Category: Telecom & IT Support

Project Identified by: A M Saifur Rahman, officer,Sadar Unit, Rangpur. Business Proposal Prepared by:Md Anawar Hossain.