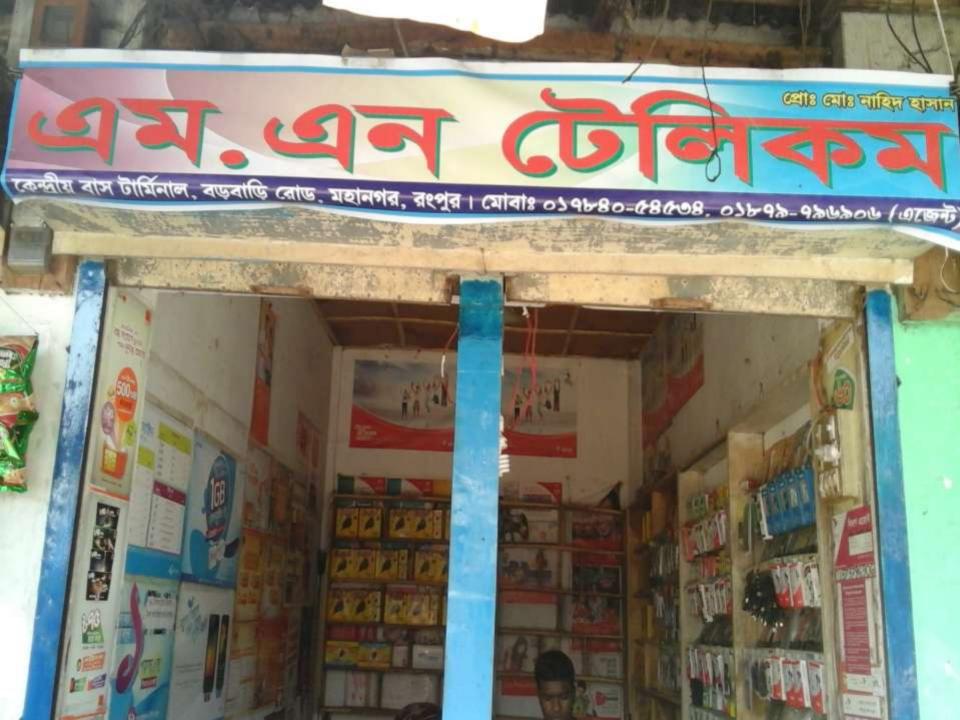

Proposed NU Business Name : M N Telecom

Business Category: Telecom & IT Support

Project Identified by: A M Saifur Rahman, officer,Sadar Unit, Rangpur. Business Proposal Prepared by:Md Anawar Hossain.

## **PROPOSED NOBIN UDYOKTA BUSINESS INFO**

| Business Name                                                                                                                                   | : | M N Telecom                                                                             |  |
|-------------------------------------------------------------------------------------------------------------------------------------------------|---|-----------------------------------------------------------------------------------------|--|
| Address/ Location                                                                                                                               | : | Tarminal Bazar, Boro Bari, Rangpur                                                      |  |
| Total Investment in BDT                                                                                                                         | : | Tk. 221,000                                                                             |  |
| Financing                                                                                                                                       | : | Self Tk. 161,000 (from existing business)<br>Required Investment Tk. 60,000 (as equity) |  |
| Present salary/drawings from business                                                                                                           | : | BDT 5,000 (Five thousand)                                                               |  |
| Proposed Salary                                                                                                                                 | : | BDT 6,000 (Six thousand)                                                                |  |
| Proposed Business<br>Implementation Plan                                                                                                        |   |                                                                                         |  |
| (i) % of present gross profit margin                                                                                                            | : | On products 20%, Flexiload, bKash 100% and song download 100%                           |  |
| <ul> <li>(ii) Estimated % of proposed<br/>gross profit margin</li> <li>(iii) In future risk mgt. plan<br/>(from fire, disaster etc.)</li> </ul> | : | On products 20%, Flexiload, bKash 100% and song download 100%                           |  |