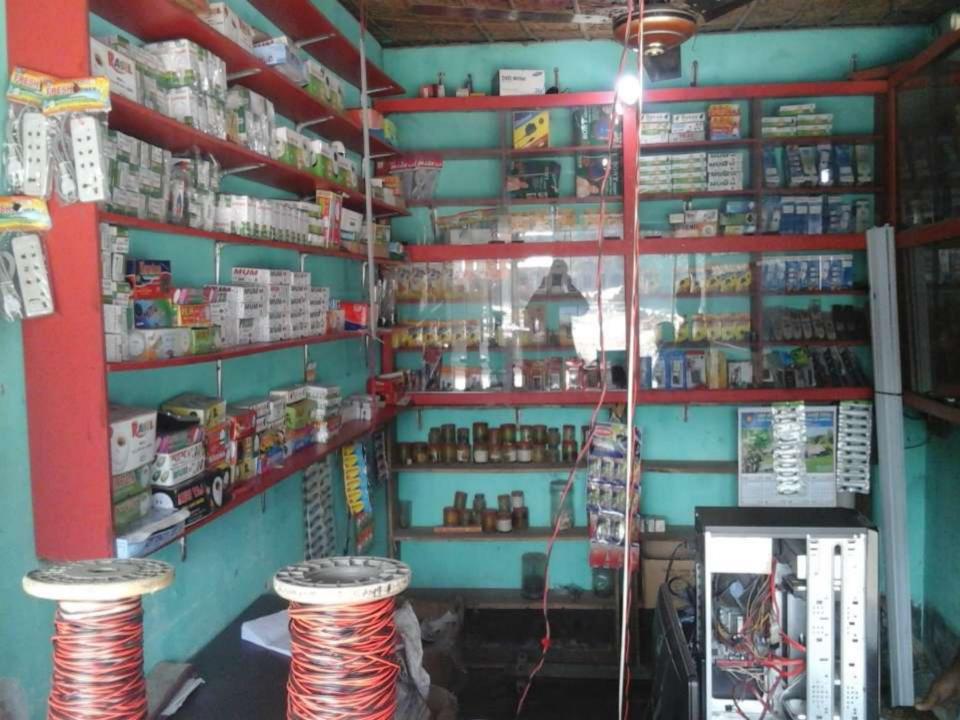

### PROPOSED NOBIN UDYOKTA BUSINESS INFO

| Business Name                                                | :        | Shohel store                                                                          |
|--------------------------------------------------------------|----------|---------------------------------------------------------------------------------------|
| Address/ Location                                            | :        | Mondol Market, Shampurpur Bazar, Bodarganj, Rangpur                                   |
| Total Investment in BDT                                      | :        | Tk. 273,000                                                                           |
| Financing                                                    | :        | Self Tk. 173,000 (from existing business) Required Investment Tk. 100,000 (as equity) |
| Present salary/drawings from business                        | :        | BDT 4,000 (Four thousand)                                                             |
| Proposed Salary                                              | :        | BDT 6,000 (Six thousand)                                                              |
| Proposed Business<br>Implementation Plan                     |          |                                                                                       |
| (i) % of present gross profit margin                         | :        | On products 20% and Song download 100%                                                |
| (ii) Estimated % of proposed gross profit margin             | :        | On products 20% and Song download 100%                                                |
| (iii) In future risk mgt. plan<br>(from fire, disaster etc.) | <b>:</b> |                                                                                       |

#### PRESENT & PROPOSED INVESTMENT BREAKDOWN

| Particulars                                                                                                                                                                                                                     |                                                                                       |                         |                   |                |
|---------------------------------------------------------------------------------------------------------------------------------------------------------------------------------------------------------------------------------|---------------------------------------------------------------------------------------|-------------------------|-------------------|----------------|
| Existing                                                                                                                                                                                                                        | Proposed                                                                              | Existing Business (BDT) | Proposed<br>(BDT) | Total<br>(BDT) |
| Investment in products (wire, pipe, switch, board, plug, torch light, holder and bulb & mobile accessories-Charger, battery, card reader, ribbon, head phone, flip cover, screen paper, data cable, power supply, speaker etc.) | (wire, pipe, switch, board, plug, torch light, holder and bulb & mobile accessories.) | 65,352                  | 100,000           | 165,352        |
| Investment in Machineries & Equipment (Compuetc.)                                                                                                                                                                               | 23,800                                                                                |                         | 23,800            |                |
| Cash in hand                                                                                                                                                                                                                    | 3,393                                                                                 | -                       | 3,393             |                |
| Debtors (Since january, 2016 to at present)                                                                                                                                                                                     | 2,735                                                                                 | -                       | 2,735             |                |
| Decoration (fixture and fittings)                                                                                                                                                                                               | 27,720                                                                                | -                       | 27,720            |                |
| Advance for Shop                                                                                                                                                                                                                |                                                                                       | 50,000                  | -                 | 50,000         |
| Total Capital                                                                                                                                                                                                                   |                                                                                       | 173,000                 | 100,000           | 273,000        |