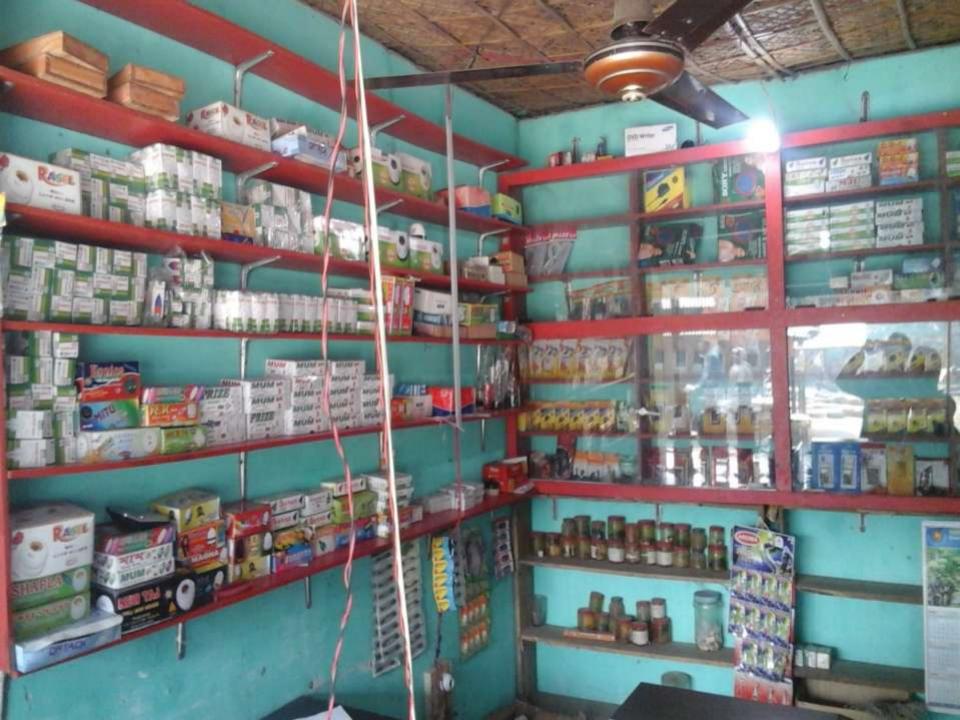

### PROPOSED NOBIN UDYOKTA BUSINESS INFO

| Business Name                                                | :        | Shohel store                                                                          |
|--------------------------------------------------------------|----------|---------------------------------------------------------------------------------------|
| Address/ Location                                            | :        | Mondol Market, Shampurpur Bazar, Bodarganj, Rangpur                                   |
| Total Investment in BDT                                      | :        | Tk. 273,000                                                                           |
| Financing                                                    | :        | Self Tk. 173,000 (from existing business) Required Investment Tk. 100,000 (as equity) |
| Present salary/drawings from business                        | :        | BDT 4,000 (Four thousand)                                                             |
| Proposed Salary                                              | :        | BDT 6,000 (Six thousand)                                                              |
| Proposed Business<br>Implementation Plan                     |          |                                                                                       |
| (i) % of present gross profit margin                         | :        | On products 20% and Song download 100%                                                |
| (ii) Estimated % of proposed gross profit margin             | :        | On products 20% and Song download 100%                                                |
| (iii) In future risk mgt. plan<br>(from fire, disaster etc.) | <b>:</b> |                                                                                       |

#### PRESENT & PROPOSED INVESTMENT BREAKDOWN

| Particulars                                                                                                                                                                                                                     |                                                                                       |                         |                   |                |
|---------------------------------------------------------------------------------------------------------------------------------------------------------------------------------------------------------------------------------|---------------------------------------------------------------------------------------|-------------------------|-------------------|----------------|
| Existing                                                                                                                                                                                                                        | Proposed                                                                              | Existing Business (BDT) | Proposed<br>(BDT) | Total<br>(BDT) |
| Investment in products (wire, pipe, switch, board, plug, torch light, holder and bulb & mobile accessories-Charger, battery, card reader, ribbon, head phone, flip cover, screen paper, data cable, power supply, speaker etc.) | (wire, pipe, switch, board, plug, torch light, holder and bulb & mobile accessories.) | 65,352                  | 100,000           | 165,352        |
| Investment in Machineries & Equipment (Compuetc.)                                                                                                                                                                               | 23,800                                                                                |                         | 23,800            |                |
| Cash in hand                                                                                                                                                                                                                    | 3,393                                                                                 | -                       | 3,393             |                |
| Debtors (Since january, 2016 to at present)                                                                                                                                                                                     | 2,735                                                                                 | -                       | 2,735             |                |
| Decoration (fixture and fittings)                                                                                                                                                                                               | 27,720                                                                                | -                       | 27,720            |                |
| Advance for Shop                                                                                                                                                                                                                |                                                                                       | 50,000                  | -                 | 50,000         |
| Total Capital                                                                                                                                                                                                                   |                                                                                       | 173,000                 | 100,000           | 273,000        |