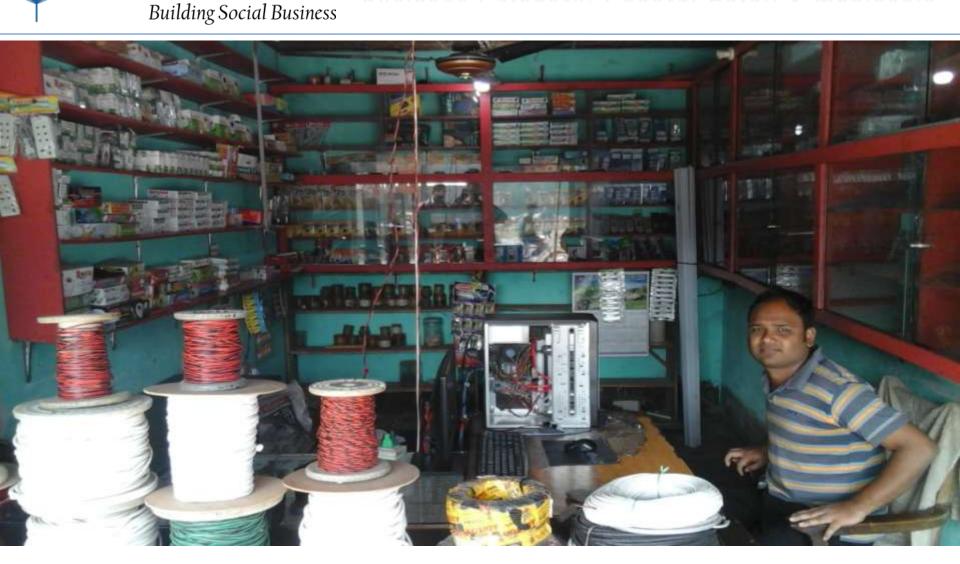

### PROPOSED NOBIN UDYOKTA BUSINESS INFO

| Business Name                                                | :        | Shohel store                                                                          |
|--------------------------------------------------------------|----------|---------------------------------------------------------------------------------------|
| Address/ Location                                            | :        | Mondol Market, Shampurpur Bazar, Bodarganj, Rangpur                                   |
| Total Investment in BDT                                      | :        | Tk. 273,000                                                                           |
| Financing                                                    | :        | Self Tk. 173,000 (from existing business) Required Investment Tk. 100,000 (as equity) |
| Present salary/drawings from business                        | :        | BDT 4,000 (Four thousand)                                                             |
| Proposed Salary                                              | :        | BDT 6,000 (Six thousand)                                                              |
| Proposed Business<br>Implementation Plan                     |          |                                                                                       |
| (i) % of present gross profit margin                         | :        | On products 20% and Song download 100%                                                |
| (ii) Estimated % of proposed gross profit margin             | :        | On products 20% and Song download 100%                                                |
| (iii) In future risk mgt. plan<br>(from fire, disaster etc.) | <b>:</b> |                                                                                       |

#### PRESENT & PROPOSED INVESTMENT BREAKDOWN

| Particulars                                                                                                                                                                                                                     |                                                                                       |                         |                   |                |
|---------------------------------------------------------------------------------------------------------------------------------------------------------------------------------------------------------------------------------|---------------------------------------------------------------------------------------|-------------------------|-------------------|----------------|
| Existing                                                                                                                                                                                                                        | Proposed                                                                              | Existing Business (BDT) | Proposed<br>(BDT) | Total<br>(BDT) |
| Investment in products (wire, pipe, switch, board, plug, torch light, holder and bulb & mobile accessories-Charger, battery, card reader, ribbon, head phone, flip cover, screen paper, data cable, power supply, speaker etc.) | (wire, pipe, switch, board, plug, torch light, holder and bulb & mobile accessories.) | 65,352                  | 100,000           | 165,352        |
| Investment in Machineries & Equipment (Compuetc.)                                                                                                                                                                               | 23,800                                                                                |                         | 23,800            |                |
| Cash in hand                                                                                                                                                                                                                    | 3,393                                                                                 | -                       | 3,393             |                |
| Debtors (Since january, 2016 to at present)                                                                                                                                                                                     | 2,735                                                                                 | -                       | 2,735             |                |
| Decoration (fixture and fittings)                                                                                                                                                                                               | 27,720                                                                                | -                       | 27,720            |                |
| Advance for Shop                                                                                                                                                                                                                |                                                                                       | 50,000                  | -                 | 50,000         |
| Total Capital                                                                                                                                                                                                                   |                                                                                       | 173,000                 | 100,000           | 273,000        |