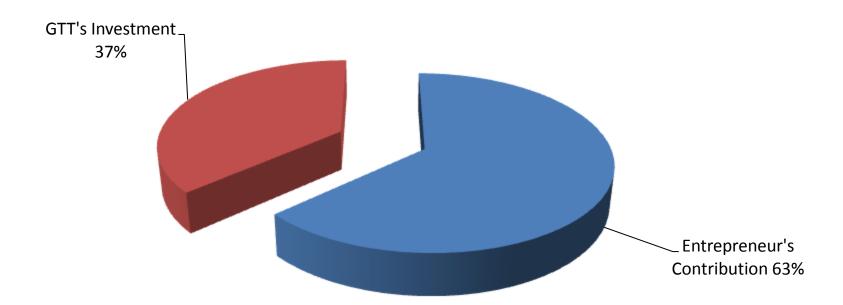

### SOURCE OF FINANCE

- Entrepreneur's Contribution BDT 173,000
- GTT's Investment BDT 100,000
- Total Capital BDT 273,000