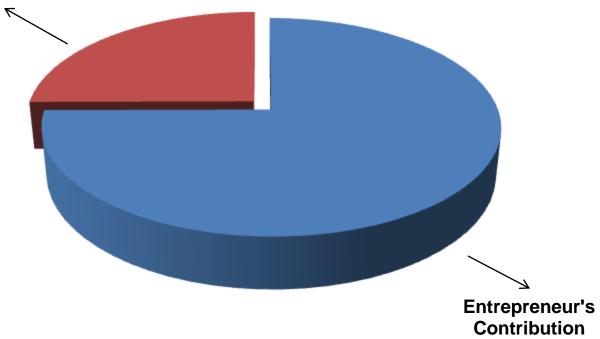

### SOURCE OF FINANCE

- Entrepreneur's Contribution BDT 597,000
- GTT's Investment BDT 200,000
- Total Capital BDT 797,000

GTT's **Investment 25%** 

**75%** 