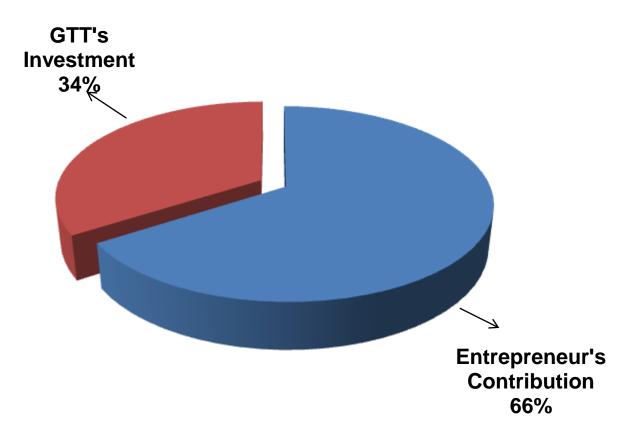

## SOURCE OF FINANCE

- Entrepreneur's Contribution BDT 580,000
- GTT's Investment BDT 300,000
- Total Capital BDT 880,000