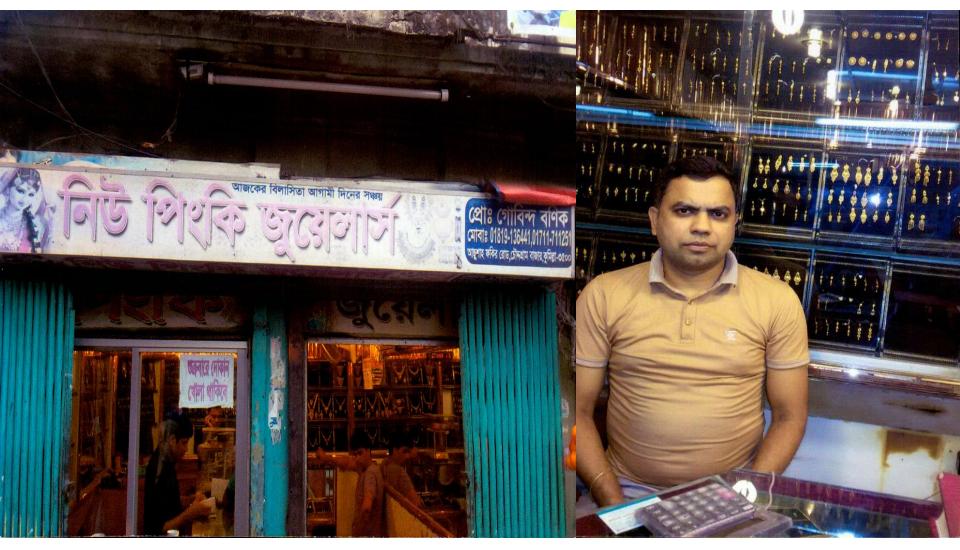

#### Proposed NU Business Name: New Pinky Jewelers

Business Category: General Retail & Wholesale

Business Proposal Collected by: Md Jamal Uddin, Assistant Officer, Chauddagram unit, Comilla

Business Proposal Prepared by: Naznin Akther

## PROPOSED NOBIN UDYOKTA BUSINESS INFO

| 10 10 1 1 1 1 1 1 1 1 1 1 1 1 1 1 1 1 1                                                                                                                                                   |   | RIVITATION TO RIVING P. P. TINHII                                                     |
|-------------------------------------------------------------------------------------------------------------------------------------------------------------------------------------------|---|---------------------------------------------------------------------------------------|
| Business Name                                                                                                                                                                             | : | New Pinky Jewelers                                                                    |
| Address/ Location                                                                                                                                                                         | : | Chauddagram Bazar, Comilla.                                                           |
| Total Investment in BDT                                                                                                                                                                   | : | Tk. 880,000                                                                           |
| Financing                                                                                                                                                                                 | : | Self Tk. 580,000 (from existing business) Required Investment Tk. 300,000 (as equity) |
| Present salary/drawings from business                                                                                                                                                     | : | BDT 11,000 (Eleven thousand)                                                          |
| Proposed Salary                                                                                                                                                                           | : | BDT 13,000 (Thirteen thousand)                                                        |
| Proposed Business Implementation Plan  (i) % of present gross profit margin  (ii) Estimated % of proposed gross profit margin  (iii) In future risk mgt. plan  (from fire, disaster etc.) | : | On products 05% & servicing 70%.  On products 05% & servicing 70%.                    |