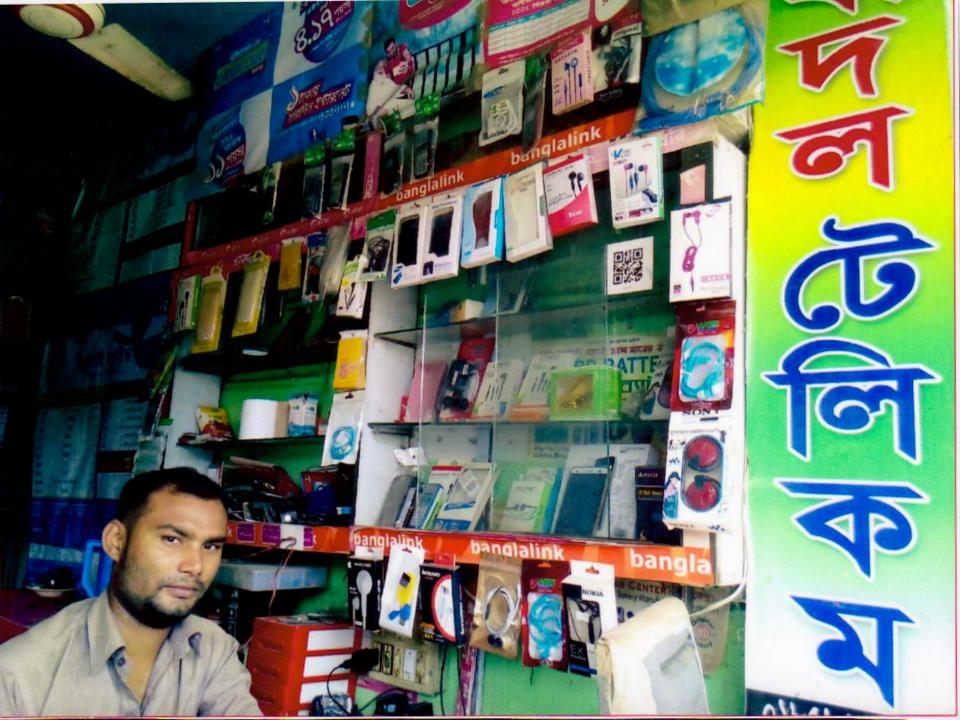

## **PROPOSED NOBIN UDYOKTA BUSINESS INFO**

| Business Name                                                                                                                                                                                                                                             | : | Badol Telecom                                                                                                                      |
|-----------------------------------------------------------------------------------------------------------------------------------------------------------------------------------------------------------------------------------------------------------|---|------------------------------------------------------------------------------------------------------------------------------------|
| Address/ Location                                                                                                                                                                                                                                         |   | Gunobati bazar, Chauddagram, Comilla.                                                                                              |
| Total Investment in BDT                                                                                                                                                                                                                                   | : | Tk. 396,000                                                                                                                        |
| Financing                                                                                                                                                                                                                                                 | : | Self Tk. 296,000 (from existing business)<br>Required Investment Tk. 100,000 (as equity)                                           |
| Present salary/drawings from business                                                                                                                                                                                                                     | : | BDT 7,000 (Seven thousand)                                                                                                         |
| Proposed Salary                                                                                                                                                                                                                                           | : | BDT 9,000 (Nine thousand )                                                                                                         |
| <ul> <li>Proposed Business</li> <li>Implementation Plan</li> <li>(i) % of present gross profit<br/>margin</li> <li>(ii) Estimated % of proposed<br/>gross profit margin</li> <li>(iii) In future risk mgt. plan<br/>(from fire, disaster etc.)</li> </ul> | : | On products 20%, servicing 100%, bkash 100% and flexiload 100%.<br>On products 20%, servicing 100%, bkash 100% and flexiload 100%. |