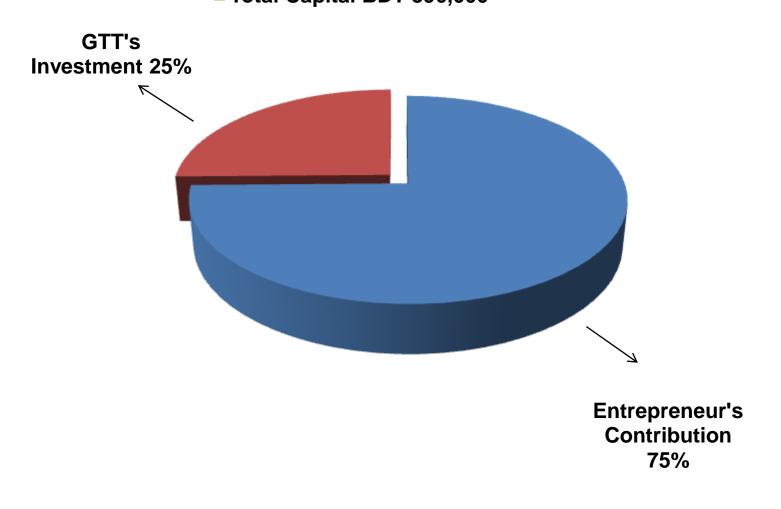

## PRESENT & PROPOSED INVESTMENT BREAKDOWN

| Particulars                                                                                                                     |                                                                        |         | Proposed<br>(BDT) | Total<br>(BDT) |
|---------------------------------------------------------------------------------------------------------------------------------|------------------------------------------------------------------------|---------|-------------------|----------------|
| Existing                                                                                                                        | (BDT)                                                                  |         |                   |                |
| Investment in products (mobile set and mobile accessories etc.)                                                                 | Investment in products (<br>mobile set and mobile<br>accessories etc.) | 106,455 | 80,000            | 186,455        |
| Investment in bkash                                                                                                             | Investment in bkash                                                    | 50,000  | 20,000            | 70,000         |
| Investment in flexiload                                                                                                         |                                                                        | 13,500  |                   | 13,500         |
| Investment in Machineries, Equipment & Tools ( computer set - 1 pics IPS, servicing accessories, mobile set, bulb and fan etc.) |                                                                        |         |                   | 41,500         |
| Cash in hand                                                                                                                    |                                                                        |         |                   | 10,020         |
| Advance for Shop                                                                                                                |                                                                        |         |                   | 50,000         |
| Debtors (Since February, 2016 to at present)                                                                                    |                                                                        |         |                   | 9,025          |
| GB Loan Outstanding                                                                                                             |                                                                        |         |                   | (5,000)        |
| Decoration (fixture and fittings)                                                                                               |                                                                        |         |                   | 20,500         |
| Total Capital                                                                                                                   | 296,000                                                                | 100,000 | 396,000           |                |

Entrepreneur's Contribution BDT 296,000
 GTT's Investment BDT 100,000
 Total Capital BDT 396,000