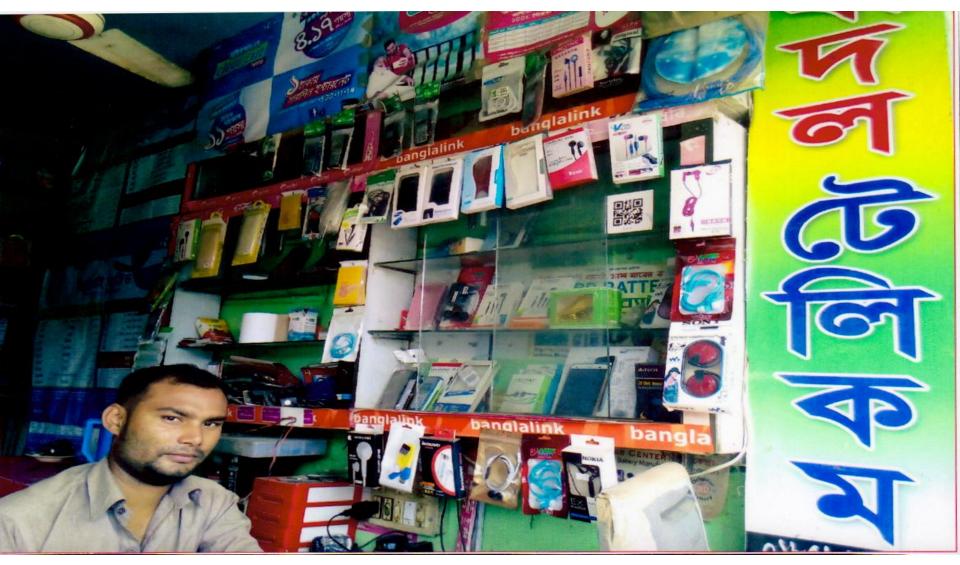

## **PROPOSED NOBIN UDYOKTA BUSINESS INFO**

| Business Name                                                                                                                                                                                                                                             | : | Badol Telecom                                                                                                                      |
|-----------------------------------------------------------------------------------------------------------------------------------------------------------------------------------------------------------------------------------------------------------|---|------------------------------------------------------------------------------------------------------------------------------------|
| Address/ Location                                                                                                                                                                                                                                         |   | Gunobati bazar, Chauddagram, Comilla.                                                                                              |
| Total Investment in BDT                                                                                                                                                                                                                                   | : | Tk. 396,000                                                                                                                        |
| Financing                                                                                                                                                                                                                                                 | : | Self Tk. 296,000 (from existing business)<br>Required Investment Tk. 100,000 (as equity)                                           |
| Present salary/drawings from business                                                                                                                                                                                                                     | : | BDT 7,000 (Seven thousand)                                                                                                         |
| Proposed Salary                                                                                                                                                                                                                                           | : | BDT 9,000 (Nine thousand )                                                                                                         |
| <ul> <li>Proposed Business</li> <li>Implementation Plan</li> <li>(i) % of present gross profit<br/>margin</li> <li>(ii) Estimated % of proposed<br/>gross profit margin</li> <li>(iii) In future risk mgt. plan<br/>(from fire, disaster etc.)</li> </ul> | : | On products 20%, servicing 100%, bkash 100% and flexiload 100%.<br>On products 20%, servicing 100%, bkash 100% and flexiload 100%. |