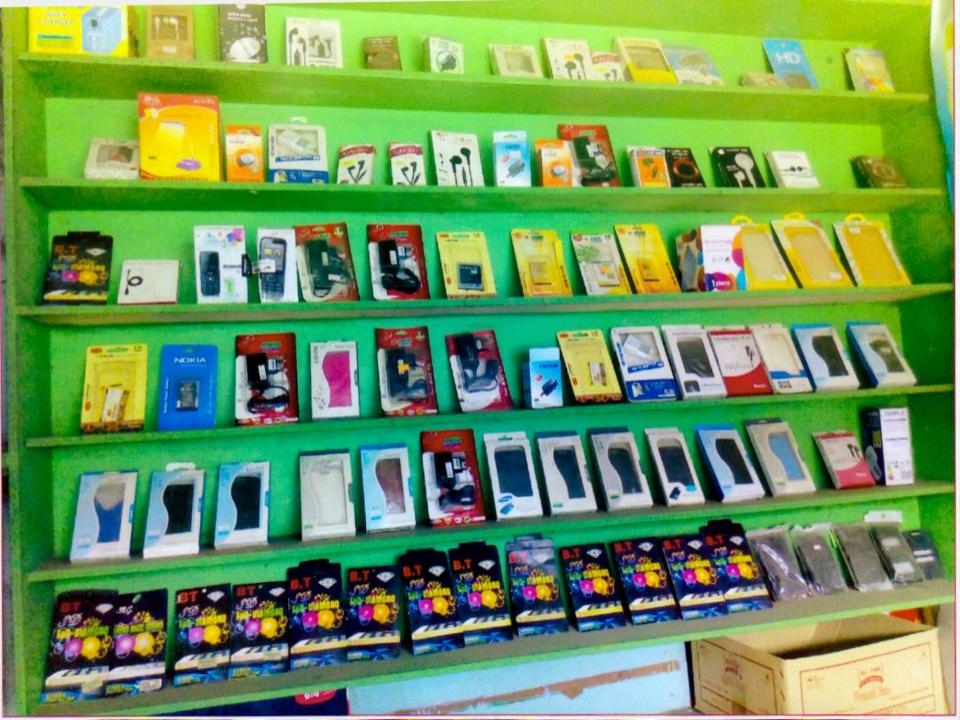

## PRESENT & PROPOSED INVESTMENT BREAKDOWN

| Particulars                                                                                                                     |                                                                        |         | Proposed<br>(BDT) | Total<br>(BDT) |
|---------------------------------------------------------------------------------------------------------------------------------|------------------------------------------------------------------------|---------|-------------------|----------------|
| Existing                                                                                                                        | (BDT)                                                                  |         |                   |                |
| Investment in products (mobile set and mobile accessories etc.)                                                                 | Investment in products (<br>mobile set and mobile<br>accessories etc.) | 106,455 | 80,000            | 186,455        |
| Investment in bkash                                                                                                             | Investment in bkash                                                    | 50,000  | 20,000            | 70,000         |
| Investment in flexiload                                                                                                         |                                                                        | 13,500  |                   | 13,500         |
| Investment in Machineries, Equipment & Tools ( computer set - 1 pics IPS, servicing accessories, mobile set, bulb and fan etc.) |                                                                        |         |                   | 41,500         |
| Cash in hand                                                                                                                    |                                                                        |         |                   | 10,020         |
| Advance for Shop                                                                                                                |                                                                        |         |                   | 50,000         |
| Debtors (Since February, 2016 to at present)                                                                                    |                                                                        |         |                   | 9,025          |
| GB Loan Outstanding                                                                                                             |                                                                        |         |                   | (5,000)        |
| Decoration (fixture and fittings)                                                                                               |                                                                        |         |                   | 20,500         |
| Total Capital                                                                                                                   | 296,000                                                                | 100,000 | 396,000           |                |