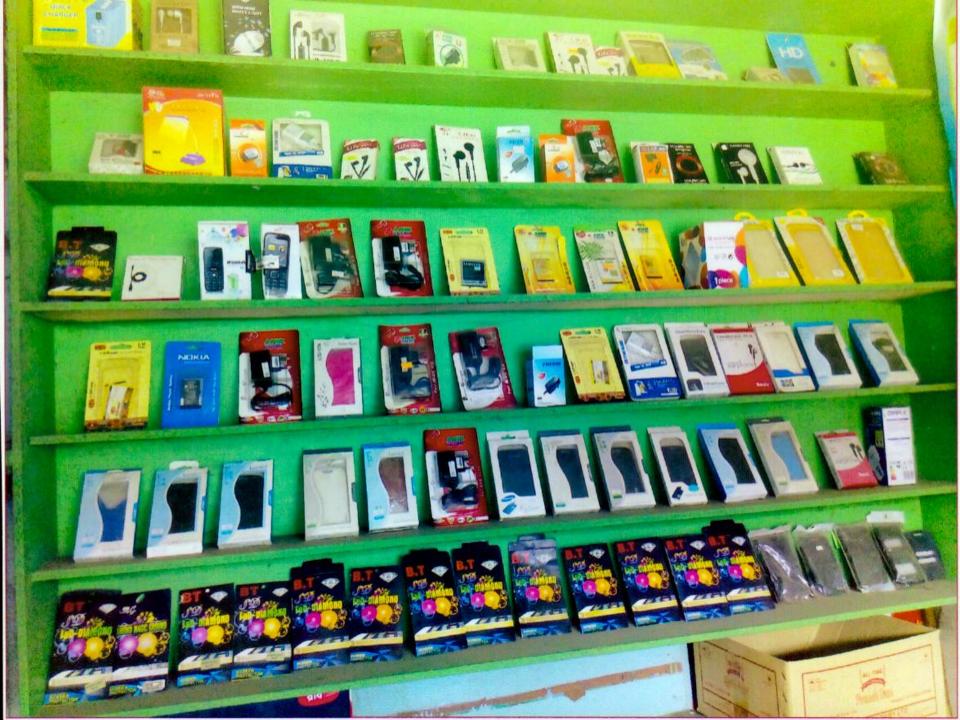

## **PROPOSED NOBIN UDYOKTA BUSINESS INFO**

| Business Name                                                                                                                                                                                                                                             | : | Badol Telecom                                                                                                                      |
|-----------------------------------------------------------------------------------------------------------------------------------------------------------------------------------------------------------------------------------------------------------|---|------------------------------------------------------------------------------------------------------------------------------------|
| Address/ Location                                                                                                                                                                                                                                         |   | Gunobati bazar, Chauddagram, Comilla.                                                                                              |
| Total Investment in BDT                                                                                                                                                                                                                                   | : | Tk. 396,000                                                                                                                        |
| Financing                                                                                                                                                                                                                                                 | : | Self Tk. 296,000 (from existing business)<br>Required Investment Tk. 100,000 (as equity)                                           |
| Present salary/drawings from business                                                                                                                                                                                                                     | : | BDT 7,000 (Seven thousand)                                                                                                         |
| Proposed Salary                                                                                                                                                                                                                                           | : | BDT 9,000 (Nine thousand )                                                                                                         |
| <ul> <li>Proposed Business</li> <li>Implementation Plan</li> <li>(i) % of present gross profit<br/>margin</li> <li>(ii) Estimated % of proposed<br/>gross profit margin</li> <li>(iii) In future risk mgt. plan<br/>(from fire, disaster etc.)</li> </ul> | : | On products 20%, servicing 100%, bkash 100% and flexiload 100%.<br>On products 20%, servicing 100%, bkash 100% and flexiload 100%. |

## PRESENT & PROPOSED INVESTMENT BREAKDOWN

| Particulars                                                                                                                     |                                                                        |         | Proposed<br>(BDT) | Total<br>(BDT) |
|---------------------------------------------------------------------------------------------------------------------------------|------------------------------------------------------------------------|---------|-------------------|----------------|
| Existing                                                                                                                        | (BDT)                                                                  |         |                   |                |
| Investment in products (mobile set and mobile accessories etc.)                                                                 | Investment in products (<br>mobile set and mobile<br>accessories etc.) | 106,455 | 80,000            | 186,455        |
| Investment in bkash                                                                                                             | Investment in bkash                                                    | 50,000  | 20,000            | 70,000         |
| Investment in flexiload                                                                                                         |                                                                        | 13,500  |                   | 13,500         |
| Investment in Machineries, Equipment & Tools ( computer set - 1 pics IPS, servicing accessories, mobile set, bulb and fan etc.) |                                                                        |         |                   | 41,500         |
| Cash in hand                                                                                                                    |                                                                        |         |                   | 10,020         |
| Advance for Shop                                                                                                                |                                                                        |         |                   | 50,000         |
| Debtors (Since February, 2016 to at present)                                                                                    |                                                                        |         |                   | 9,025          |
| GB Loan Outstanding                                                                                                             |                                                                        |         |                   | (5,000)        |
| Decoration (fixture and fittings)                                                                                               |                                                                        |         |                   | 20,500         |
| Total Capital                                                                                                                   | 296,000                                                                | 100,000 | 396,000           |                |