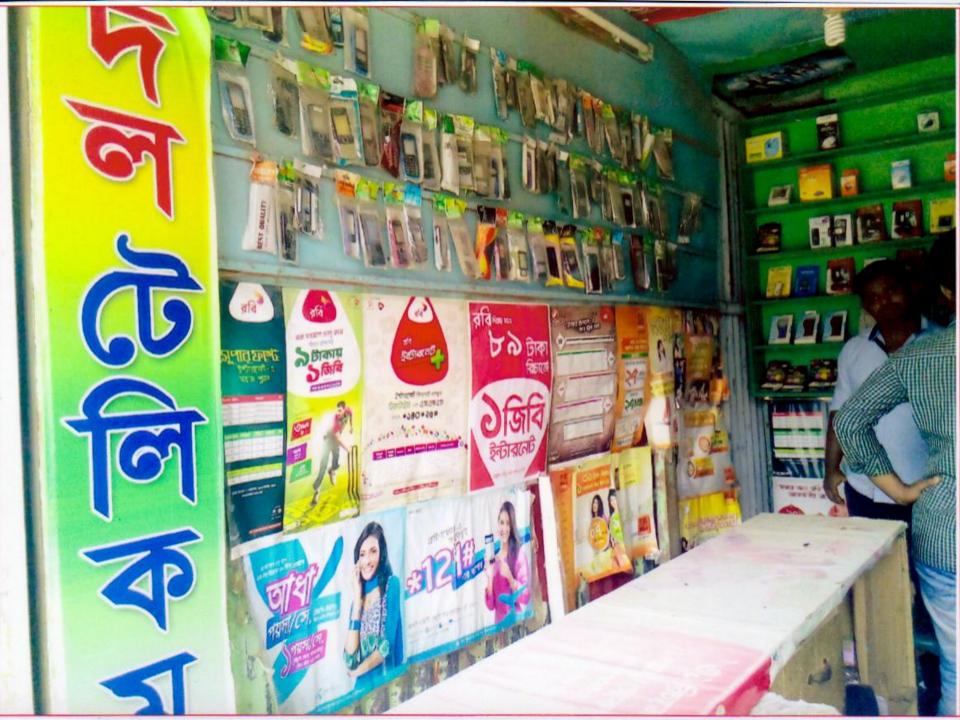

## **PROPOSED NOBIN UDYOKTA BUSINESS INFO**

| Business Name                                                                                                                                                                                                                                             | : | Badol Telecom                                                                                                                      |
|-----------------------------------------------------------------------------------------------------------------------------------------------------------------------------------------------------------------------------------------------------------|---|------------------------------------------------------------------------------------------------------------------------------------|
| Address/ Location                                                                                                                                                                                                                                         |   | Gunobati bazar, Chauddagram, Comilla.                                                                                              |
| Total Investment in BDT                                                                                                                                                                                                                                   | : | Tk. 396,000                                                                                                                        |
| Financing                                                                                                                                                                                                                                                 | : | Self Tk. 296,000 (from existing business)<br>Required Investment Tk. 100,000 (as equity)                                           |
| Present salary/drawings from business                                                                                                                                                                                                                     | : | BDT 7,000 (Seven thousand)                                                                                                         |
| Proposed Salary                                                                                                                                                                                                                                           | : | BDT 9,000 (Nine thousand )                                                                                                         |
| <ul> <li>Proposed Business</li> <li>Implementation Plan</li> <li>(i) % of present gross profit<br/>margin</li> <li>(ii) Estimated % of proposed<br/>gross profit margin</li> <li>(iii) In future risk mgt. plan<br/>(from fire, disaster etc.)</li> </ul> | : | On products 20%, servicing 100%, bkash 100% and flexiload 100%.<br>On products 20%, servicing 100%, bkash 100% and flexiload 100%. |