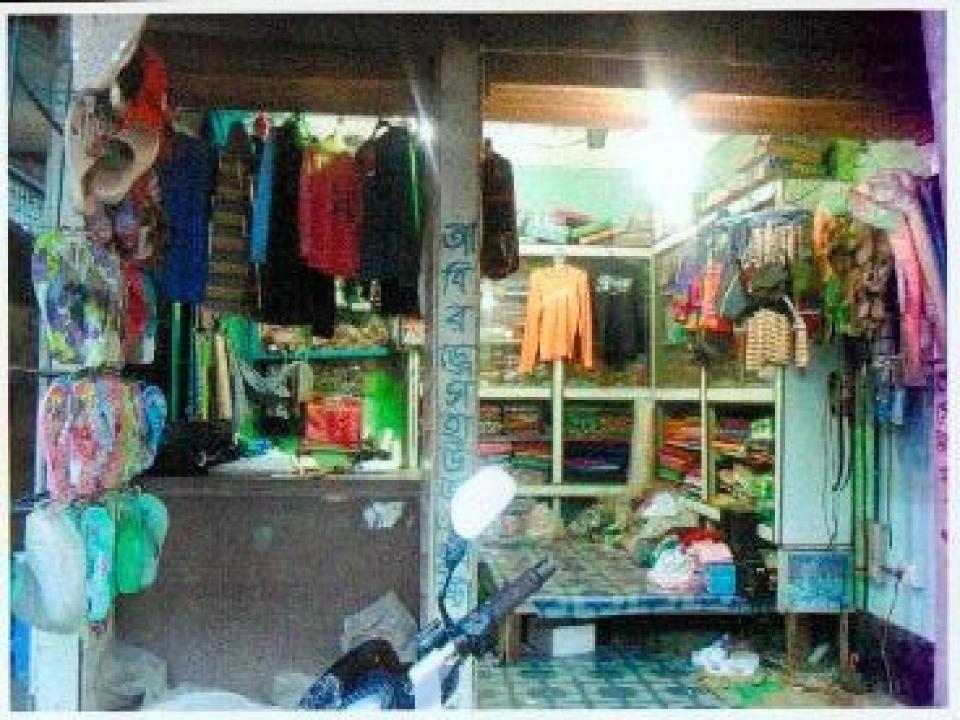

| Business Name                                             | : | Abir Dress House & Cloth Store                                                           |
|-----------------------------------------------------------|---|------------------------------------------------------------------------------------------|
| Address/ Location                                         | : | Shahjahan market, Chauddagram, Comillla                                                  |
| Total Investment in BDT                                   | : | BDT 425,000                                                                              |
| Financing                                                 | : | Self Tk. 325,000 (from existing business)<br>Required Investment Tk. 100,000 (as equity) |
| Present salary/drawings from<br>business                  | : | BDT 11,000 (Eleven thousand)                                                             |
| Proposed Salary (estimates)                               |   | BDT 13000 (Fourteen thousand)                                                            |
| Proposed Business<br>Implementation Plan                  |   |                                                                                          |
| (i) % of present gross profit margin                      | : | On products 20% & tailoring 50%.                                                         |
| (ii) Estimated % of proposed gross profit margin          | : | On products 20% & tailoring 50%.                                                         |
| (iii) In future risk mgt. plan (from fire, disaster etc.) | : |                                                                                          |