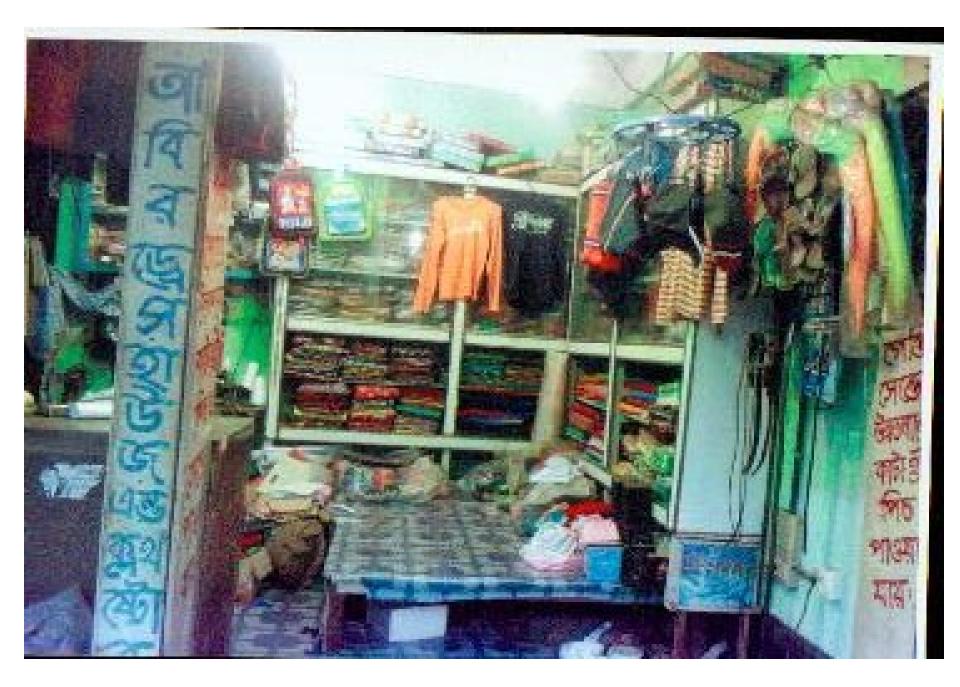

| Business Name                                             | : | Abir Dress House & Cloth Store                                                           |
|-----------------------------------------------------------|---|------------------------------------------------------------------------------------------|
| Address/ Location                                         | : | Shahjahan market, Chauddagram, Comillla                                                  |
| Total Investment in BDT                                   | : | BDT 425,000                                                                              |
| Financing                                                 | : | Self Tk. 325,000 (from existing business)<br>Required Investment Tk. 100,000 (as equity) |
| Present salary/drawings from<br>business                  | : | BDT 11,000 (Eleven thousand)                                                             |
| Proposed Salary (estimates)                               |   | BDT 13000 (Fourteen thousand)                                                            |
| Proposed Business<br>Implementation Plan                  |   |                                                                                          |
| (i) % of present gross profit margin                      | : | On products 20% & tailoring 50%.                                                         |
| (ii) Estimated % of proposed gross profit margin          | : | On products 20% & tailoring 50%.                                                         |
| (iii) In future risk mgt. plan (from fire, disaster etc.) | : |                                                                                          |