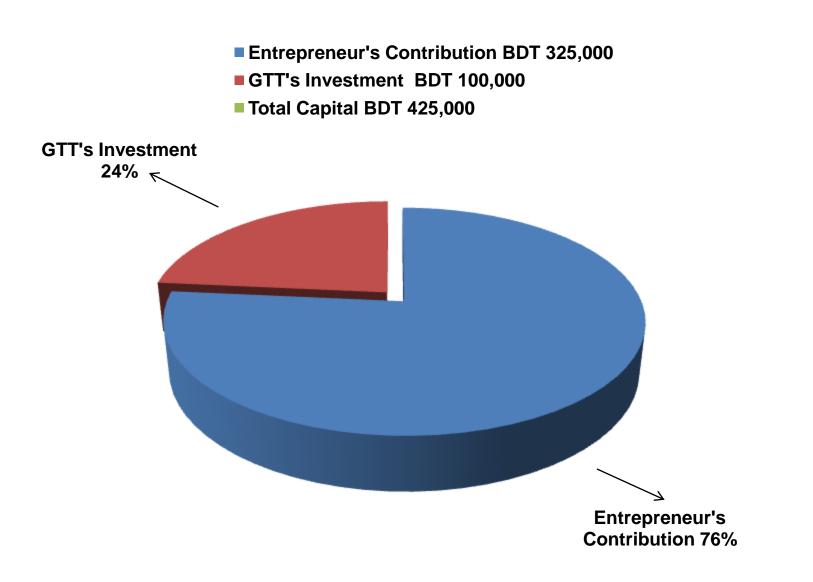

| Business Name                                             | : | Abir Dress House & Cloth Store                                                           |
|-----------------------------------------------------------|---|------------------------------------------------------------------------------------------|
| Address/ Location                                         | : | Shahjahan market, Chauddagram, Comillla                                                  |
| Total Investment in BDT                                   | : | BDT 425,000                                                                              |
| Financing                                                 | : | Self Tk. 325,000 (from existing business)<br>Required Investment Tk. 100,000 (as equity) |
| Present salary/drawings from<br>business                  | : | BDT 11,000 (Eleven thousand)                                                             |
| Proposed Salary (estimates)                               |   | BDT 13000 (Fourteen thousand)                                                            |
| Proposed Business<br>Implementation Plan                  |   |                                                                                          |
| (i) % of present gross profit margin                      | : | On products 20% & tailoring 50%.                                                         |
| (ii) Estimated % of proposed gross profit margin          | : | On products 20% & tailoring 50%.                                                         |
| (iii) In future risk mgt. plan (from fire, disaster etc.) | : |                                                                                          |

# PRESENT & PROPOSED INVESTMENT BREAKDOWN

| Particulars                                                                                                                                                                                                                                                                                                  |          |         | Proposed<br>(BDT) | Total<br>(BDT) |  |
|--------------------------------------------------------------------------------------------------------------------------------------------------------------------------------------------------------------------------------------------------------------------------------------------------------------|----------|---------|-------------------|----------------|--|
| Existing                                                                                                                                                                                                                                                                                                     | Proposed | (BDT)   | (221)             | (221)          |  |
| Investment in products (gauze cloth,<br>shirt piece, pant piece, lungi, panjabi,<br>eans pant, belt, sharee, genji, three<br>piece and gamsha etc)<br>Investment in products (gauze<br>cloth, shirt piece, pant piece,<br>lungi, panjabi, jeans pant, belt,<br>sharee, genji, three piece and<br>gamsha etc) |          | 200,380 | 100,000           | 300,380        |  |
| Investment in Machineries, Equipments & Tools (solar panel, over lock machine, sewing machine, iron, bulb and fan)                                                                                                                                                                                           |          |         |                   | 28,000         |  |
| Cash in hand                                                                                                                                                                                                                                                                                                 |          | 6,420   |                   | 6,420          |  |
| Debtors (Since February, 2016 to at present)                                                                                                                                                                                                                                                                 |          |         |                   | 27,600         |  |
| GB Loan Outstanding                                                                                                                                                                                                                                                                                          |          |         |                   | (11,200)       |  |
| Decoration (fixture and fittings)                                                                                                                                                                                                                                                                            |          |         |                   | 23,800         |  |
| Advance for shop                                                                                                                                                                                                                                                                                             |          |         |                   | 50,000         |  |
| Total Capital                                                                                                                                                                                                                                                                                                |          |         | 100,000           | 425,000        |  |