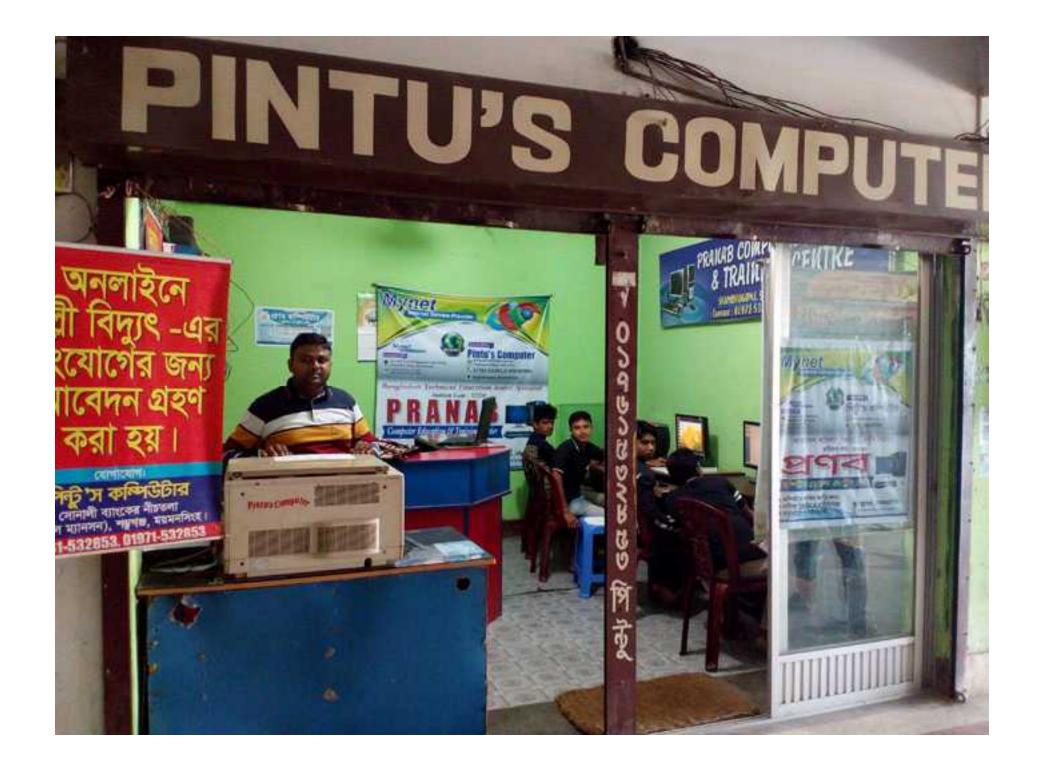

#### Grameen Kalyan Proposed NU Business Name: Pintu's computer & internet service .

#### **PROPOSED NOBIN UDYOKTA BUSINESS INFO**

| Business Name                             | : | Pintu's Computer and internet services.                                                                                                                                                                                                                                                                                                                                                                                                     |  |  |  |
|-------------------------------------------|---|---------------------------------------------------------------------------------------------------------------------------------------------------------------------------------------------------------------------------------------------------------------------------------------------------------------------------------------------------------------------------------------------------------------------------------------------|--|--|--|
| Address/ Location                         | : | Shumvogonj bazaar, Shumvogonj, Mymensingh.                                                                                                                                                                                                                                                                                                                                                                                                  |  |  |  |
| Total Investment in BDT                   | : | BDT: 7,50,000/-                                                                                                                                                                                                                                                                                                                                                                                                                             |  |  |  |
| Financing                                 | : | Self financing:BDT: 6,00,000Required Investment:BDT: 1,50,000 (as equity)                                                                                                                                                                                                                                                                                                                                                                   |  |  |  |
| Present salary                            | : | BDT <b>5000</b> (Five thousand only)                                                                                                                                                                                                                                                                                                                                                                                                        |  |  |  |
| Proposed Salary                           | : | BDT 8000 (Eight thousand only)                                                                                                                                                                                                                                                                                                                                                                                                              |  |  |  |
| Proposed Business<br>Implementation Plan: | : | <ul> <li>This is an on going business so the fund need to increase the volume of existing product.</li> <li>Provide board band internet service.</li> <li>Provide computer training.</li> <li>Income from Income from photocopy &amp; other.</li> <li>Gross profit margin on average 30 % on sales and services.</li> <li>Payback period is estimated 3 years.</li> <li>Expected date to start the project as soon as possible 5</li> </ul> |  |  |  |

# My Shop and me