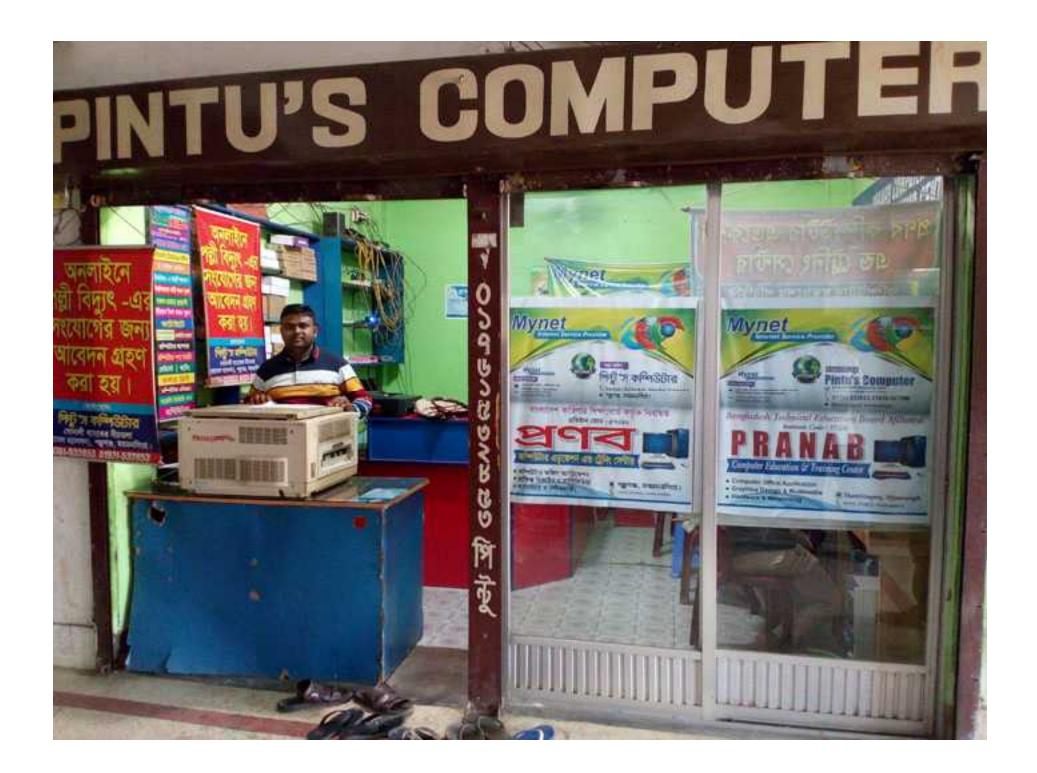

#### Grameen Kalyan Proposed NU Business Name: Pintu's computer & internet service .

#### **PROPOSED NOBIN UDYOKTA BUSINESS INFO**

| Business Name                             | : | Pintu's Computer and internet services.                                                                                                                                                                                                                                                                                                                                                                                                     |  |  |  |
|-------------------------------------------|---|---------------------------------------------------------------------------------------------------------------------------------------------------------------------------------------------------------------------------------------------------------------------------------------------------------------------------------------------------------------------------------------------------------------------------------------------|--|--|--|
| Address/ Location                         | : | Shumvogonj bazaar, Shumvogonj, Mymensingh.                                                                                                                                                                                                                                                                                                                                                                                                  |  |  |  |
| Total Investment in BDT                   | : | BDT: 7,50,000/-                                                                                                                                                                                                                                                                                                                                                                                                                             |  |  |  |
| Financing                                 | : | Self financing:BDT: 6,00,000Required Investment:BDT: 1,50,000 (as equity)                                                                                                                                                                                                                                                                                                                                                                   |  |  |  |
| Present salary                            | : | BDT <b>5000</b> (Five thousand only)                                                                                                                                                                                                                                                                                                                                                                                                        |  |  |  |
| Proposed Salary                           | : | BDT 8000 (Eight thousand only)                                                                                                                                                                                                                                                                                                                                                                                                              |  |  |  |
| Proposed Business<br>Implementation Plan: | : | <ul> <li>This is an on going business so the fund need to increase the volume of existing product.</li> <li>Provide board band internet service.</li> <li>Provide computer training.</li> <li>Income from Income from photocopy &amp; other.</li> <li>Gross profit margin on average 30 % on sales and services.</li> <li>Payback period is estimated 3 years.</li> <li>Expected date to start the project as soon as possible 5</li> </ul> |  |  |  |

# My Shop and me