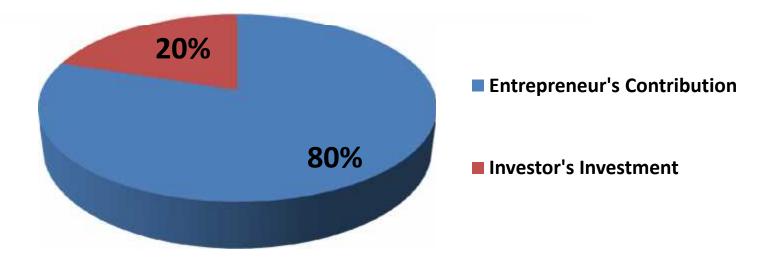

## **Source of Finance**

| Particulars                 | Amount in BDT | %   |
|-----------------------------|---------------|-----|
| Entrepreneur's Contribution | 600,000       | 80  |
| Investor's Investment       | 150,000       | 20  |
| Total Investment            | 750,000       | 100 |