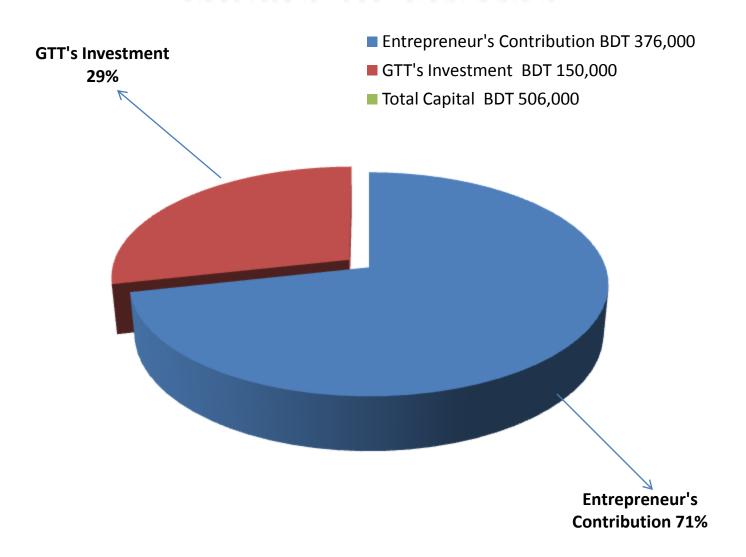

### PRESENT & PROPOSED INVESTMENT BREAKDOWN

| Particulars                                                                       |                                             |         | D                 | Takal          |
|-----------------------------------------------------------------------------------|---------------------------------------------|---------|-------------------|----------------|
| Existing                                                                          | Proposed                                    |         | Proposed<br>(BDT) | Total<br>(BDT) |
| Investment in products (jewellery item, cosmetics item, and Stationary item etc.) | n, cosmetics item, and (cosmetics item, and |         |                   |                |
| Investment in Machineries & equipment (Fan-1, light-2, etc.)                      |                                             |         | _                 | 1,400          |
| Cash in hand                                                                      |                                             |         | -                 | 2,367          |
| Creditors (Since February, 2016 to at present)                                    |                                             |         | -                 | (6,700)        |
| Decoration (fixture and fittings)                                                 |                                             |         | -                 | 8,900          |
| Advance for Shop                                                                  | 70,000                                      | _       | 70,000            |                |
| Total Ca                                                                          | 376,000                                     | 150,000 | 526,000           |                |

### SOURCE OF FINANCE