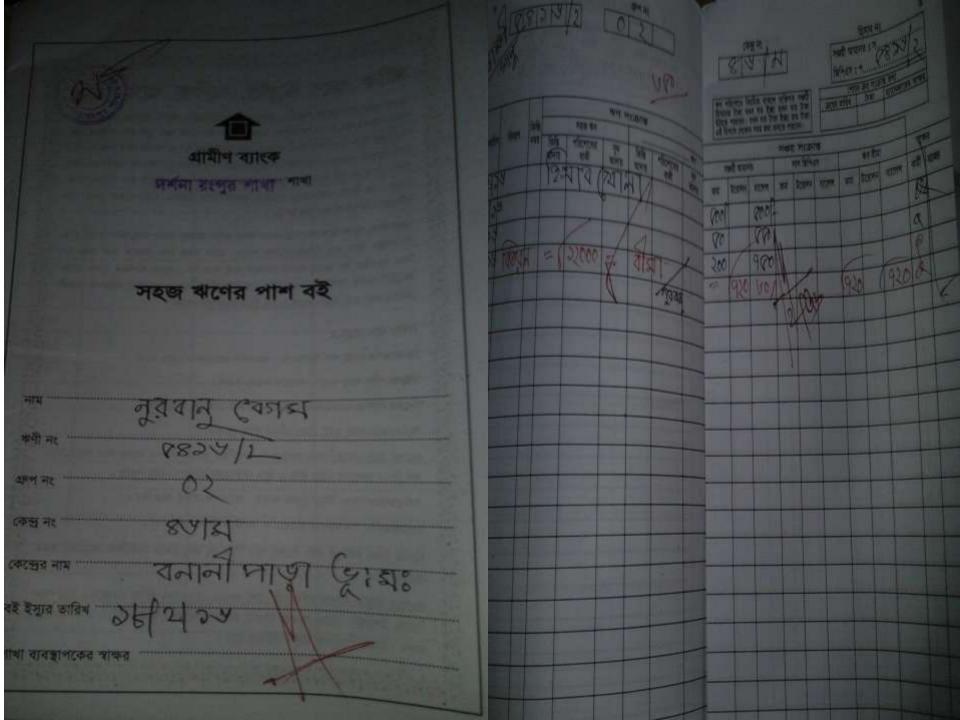

### BRIEF BIO OF THE PROPOSED NOBIN UDYOKTA

| Name and address                                                                                                          | :     | Mst. Sahnaj Begum  Vill: Batation Hojeratpur, Union: 7No Latibpur, Post: jaygir, Upazila: Mithapukur, District: Rangpur.                                                                                                   |
|---------------------------------------------------------------------------------------------------------------------------|-------|----------------------------------------------------------------------------------------------------------------------------------------------------------------------------------------------------------------------------|
| Age                                                                                                                       | :     | 22 years                                                                                                                                                                                                                   |
| Marital status                                                                                                            | :     | Merit                                                                                                                                                                                                                      |
| Children                                                                                                                  | :     | 01(One) Son                                                                                                                                                                                                                |
| No. of siblings:                                                                                                          | :     | 01 (One) Sister.                                                                                                                                                                                                           |
| Parent's and GB related Info: (i) Who is GB member (ii) Mother's name (iii) Father's name (iv) GB member's info           | : : : | Mother V Father  Mst. Nurbanu Begum  Md. Mothar Rahman.  Branch: Dorshona Rangpur, Centre # 46/mo,  Loan no.: 5416/2, Membership since May 05,2005  First loan: Tk. 3,000  Existing loan: 12,000, Outstanding Loan: 11,746 |
| Further Information: (v) Who pays GB loan installment (vi) Mobile lady (vii) Grameen Education Loan (viii) Any other loan | :     | Entrepreneur's Father No Nil Nil                                                                                                                                                                                           |

### BRIEF HISTORY OF GB LOAN UTILIZATION BY FAMILY

- Mst. Nurbanu Begum is a GB Membership since May 05, 2005 at first she took GB loan BDT 3,000 (Three thousand).
- Successively several times she utilized GB loan for purchasing cows and agriculture.
- Finally GB loan helped her to improve economic condition and livelihood.