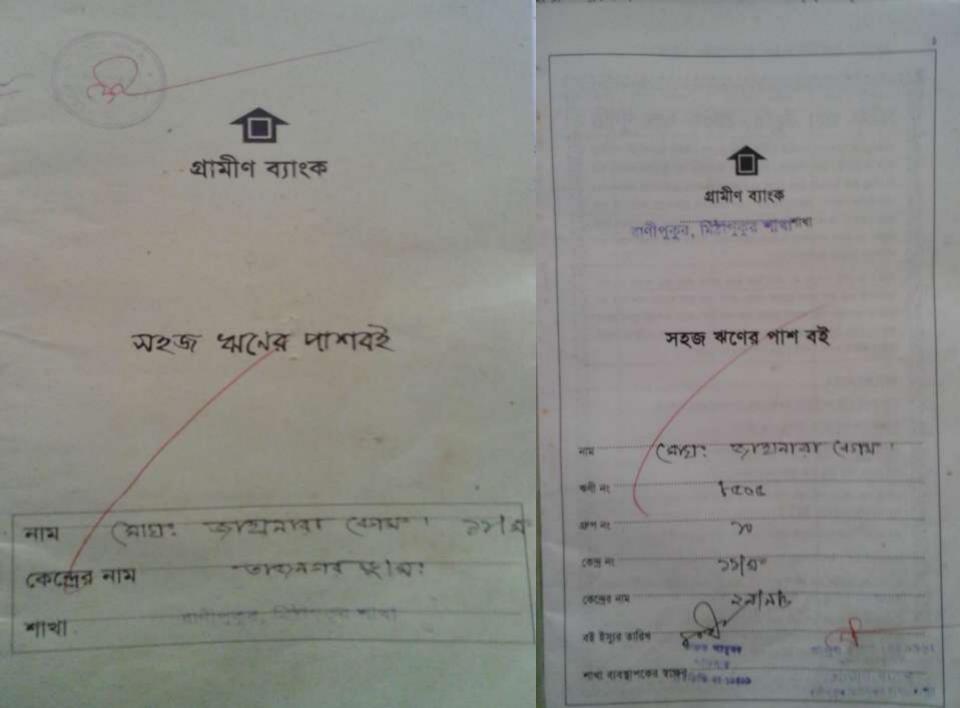

# BRIEF BIO OF THE PROPOSED NOBIN UDYOKTA

| Name and address                                                                                                                      | :     | <i>Md. Hafizur Rahman</i><br>Vill: Kherbari, City Corporation, Post: Alamnagar, Upazila:<br>Sadar, District: Rangpur.                                                |
|---------------------------------------------------------------------------------------------------------------------------------------|-------|----------------------------------------------------------------------------------------------------------------------------------------------------------------------|
| Age                                                                                                                                   | :     | 32 years                                                                                                                                                             |
| Marital status                                                                                                                        | :     | Married                                                                                                                                                              |
| Children                                                                                                                              | :     | 01 (One) Son                                                                                                                                                         |
| No. of siblings:                                                                                                                      | :     | 04 (Four) Brothers and 01(One) Sister                                                                                                                                |
| Parent's and GB related Info:<br>(i) Who is GB member<br>(ii) Mother's name<br>(iii) Father's name<br>(iv) GB member's info           | : :   | ✓FatherMotherFatherMst. Jahanara BegumMd. Ansarul AlamBranch: Ranipukur , Mithapukur, Centre # 11/mo,Loan no.: 8505 ,Member since 26 July, 2005First Ioan: Tk. 8,000 |
| Further Information:<br>(v) Who pays GB loan installment<br>(vi) Mobile lady<br>(vii) Grameen Education Loan<br>(viii) Any other loan | : : : | Existing Ioan: Nil, Last Loan: TK. 200,000<br>N/A<br>No<br>Nil<br>Nil                                                                                                |