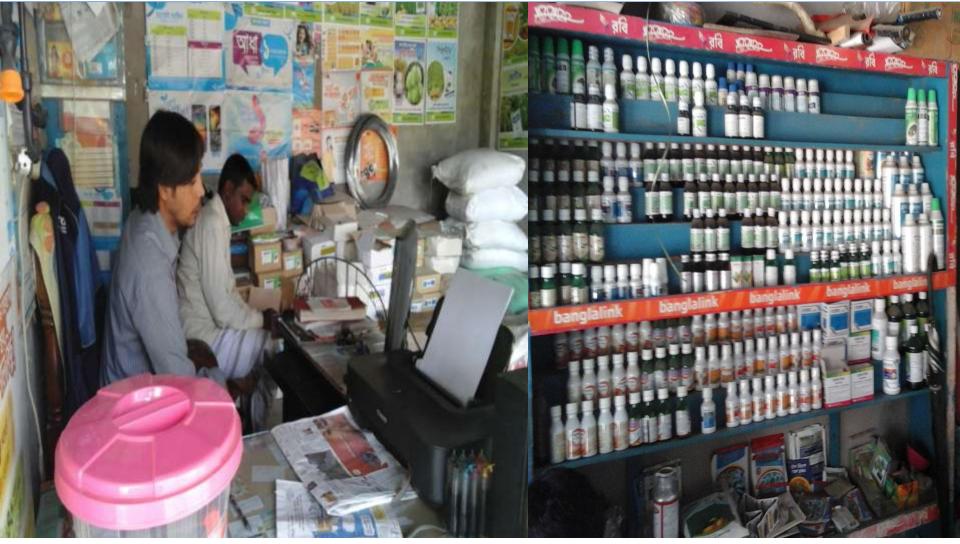

# **PROPOSED NOBIN UDYOKTA BUSINESS INFO**

| Business Name                                                                                                                                                                                              | : | M/S Hakim Traders                                                                        |
|------------------------------------------------------------------------------------------------------------------------------------------------------------------------------------------------------------|---|------------------------------------------------------------------------------------------|
| Address/ Location                                                                                                                                                                                          | : | Bodli Pukur Bazar, Mithapukur, Rangpur.                                                  |
| Total Investment in BDT                                                                                                                                                                                    | : | Tk. 589,000                                                                              |
| Financing                                                                                                                                                                                                  | : | Self Tk. 389,000 (from existing business)<br>Required Investment Tk. 200,000 (as equity) |
| Present salary/drawings from business                                                                                                                                                                      | : | BDT 7,000 (Seven thousand)                                                               |
| Proposed Salary                                                                                                                                                                                            | : | BDT 8,500 (Eight thousand Five hundred)                                                  |
| Proposed Business<br>Implementation Plan<br>(i) % of present gross profit<br>margin<br>(ii) Estimated % of proposed<br>gross profit margin<br>(iii) In future risk mgt. plan<br>(from fire, disaster etc.) | : | On products 15% and Mobile recharge 100%<br>On products 15% and Mobile recharge 100%     |
| margin<br>(ii) Estimated % of proposed<br>gross profit margin                                                                                                                                              |   |                                                                                          |

| Partic                                                                            | ulars                                              | Existing | Proposed          | Total<br>(BDT) |  |  |  |  |
|-----------------------------------------------------------------------------------|----------------------------------------------------|----------|-------------------|----------------|--|--|--|--|
| Existing                                                                          | Proposed                                           | (BDT)    | Proposed<br>(BDT) |                |  |  |  |  |
| Investment in products<br>(Fertilizer, Insecticide,<br>vegetables seed item etc.) | Fertilizer, Insecticide, (Fertilizer, Insecticide, |          |                   |                |  |  |  |  |
| Investment in Machineries & Printer-1, Fan-1, light-2, etc                        |                                                    | 31,500   | -                 | 31,500         |  |  |  |  |
| Income from Mobile load (Fle                                                      | Income from Mobile load (Flexiload etc.)           |          |                   |                |  |  |  |  |
| Cash in hand                                                                      | 4,000                                              | -        | 4,000             |                |  |  |  |  |
| Creditors (Since January, 20                                                      | (80,000)                                           | -        | (80,000)          |                |  |  |  |  |
| Decoration (fixture and fitting                                                   | 3,500                                              | -        | 3,500             |                |  |  |  |  |
| Advance for Shop                                                                  | Advance for Shop                                   |          |                   |                |  |  |  |  |
| Total C                                                                           | Capital                                            | 389,000  | 200,000           | 589,000        |  |  |  |  |