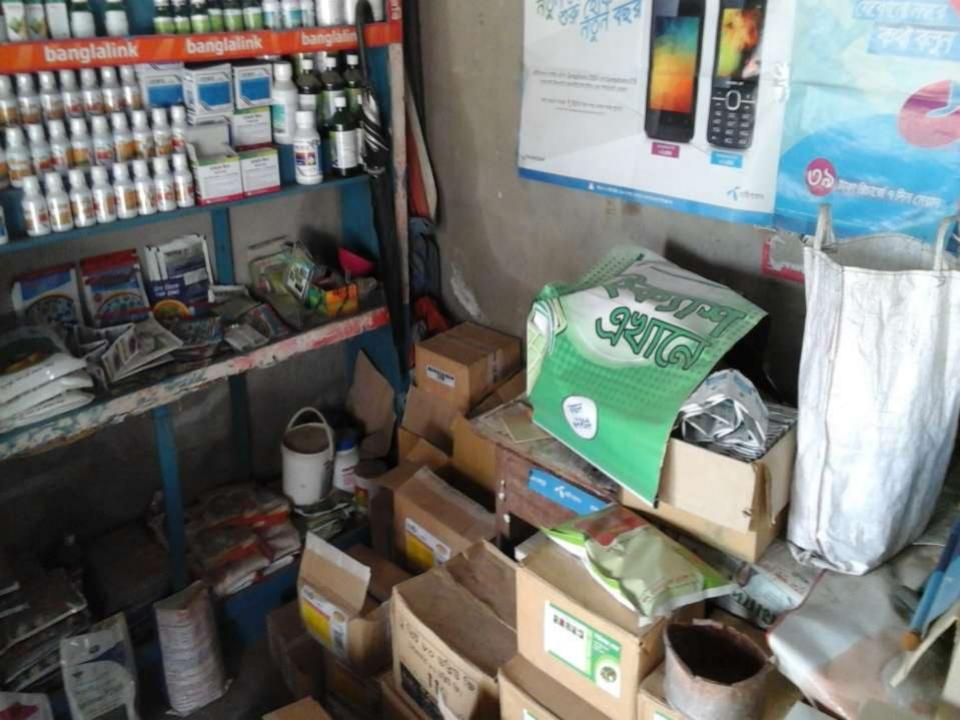

# **PROPOSED NOBIN UDYOKTA BUSINESS INFO**

| Business Name                                                                                                                                                                                              | : | M/S Hakim Traders                                                                        |
|------------------------------------------------------------------------------------------------------------------------------------------------------------------------------------------------------------|---|------------------------------------------------------------------------------------------|
| Address/ Location                                                                                                                                                                                          | : | Bodli Pukur Bazar, Mithapukur, Rangpur.                                                  |
| Total Investment in BDT                                                                                                                                                                                    | : | Tk. 589,000                                                                              |
| Financing                                                                                                                                                                                                  | : | Self Tk. 389,000 (from existing business)<br>Required Investment Tk. 200,000 (as equity) |
| Present salary/drawings from business                                                                                                                                                                      | : | BDT 7,000 (Seven thousand)                                                               |
| Proposed Salary                                                                                                                                                                                            | : | BDT 8,500 (Eight thousand Five hundred)                                                  |
| Proposed Business<br>Implementation Plan<br>(i) % of present gross profit<br>margin<br>(ii) Estimated % of proposed<br>gross profit margin<br>(iii) In future risk mgt. plan<br>(from fire, disaster etc.) | : | On products 15% and Mobile recharge 100%<br>On products 15% and Mobile recharge 100%     |
| margin<br>(ii) Estimated % of proposed<br>gross profit margin                                                                                                                                              |   |                                                                                          |

| Partic                                                                            | ulars                                              | Existing | Proposed          | Total<br>(BDT) |  |  |  |  |
|-----------------------------------------------------------------------------------|----------------------------------------------------|----------|-------------------|----------------|--|--|--|--|
| Existing                                                                          | Proposed                                           | (BDT)    | Proposed<br>(BDT) |                |  |  |  |  |
| Investment in products<br>(Fertilizer, Insecticide,<br>vegetables seed item etc.) | Fertilizer, Insecticide, (Fertilizer, Insecticide, |          |                   |                |  |  |  |  |
| Investment in Machineries & Printer-1, Fan-1, light-2, etc                        |                                                    | 31,500   | -                 | 31,500         |  |  |  |  |
| Income from Mobile load (Fle                                                      | Income from Mobile load (Flexiload etc.)           |          |                   |                |  |  |  |  |
| Cash in hand                                                                      | 4,000                                              | -        | 4,000             |                |  |  |  |  |
| Creditors (Since January, 20                                                      | (80,000)                                           | -        | (80,000)          |                |  |  |  |  |
| Decoration (fixture and fitting                                                   | 3,500                                              | -        | 3,500             |                |  |  |  |  |
| Advance for Shop                                                                  | Advance for Shop                                   |          |                   |                |  |  |  |  |
| Total C                                                                           | Capital                                            | 389,000  | 200,000           | 589,000        |  |  |  |  |