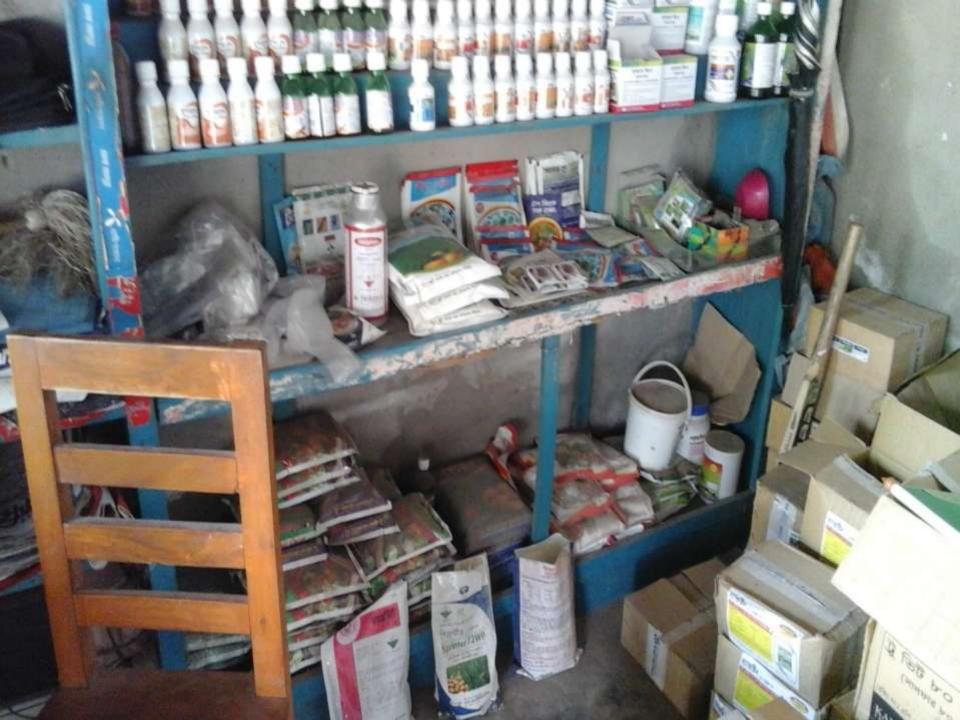

# **PROPOSED NOBIN UDYOKTA BUSINESS INFO**

| Business Name                                                                                                                                                                                              | : | M/S Hakim Traders                                                                        |
|------------------------------------------------------------------------------------------------------------------------------------------------------------------------------------------------------------|---|------------------------------------------------------------------------------------------|
| Address/ Location                                                                                                                                                                                          | : | Bodli Pukur Bazar, Mithapukur, Rangpur.                                                  |
| Total Investment in BDT                                                                                                                                                                                    | : | Tk. 589,000                                                                              |
| Financing                                                                                                                                                                                                  | : | Self Tk. 389,000 (from existing business)<br>Required Investment Tk. 200,000 (as equity) |
| Present salary/drawings from business                                                                                                                                                                      | : | BDT 7,000 (Seven thousand)                                                               |
| Proposed Salary                                                                                                                                                                                            | : | BDT 8,500 (Eight thousand Five hundred)                                                  |
| Proposed Business<br>Implementation Plan<br>(i) % of present gross profit<br>margin<br>(ii) Estimated % of proposed<br>gross profit margin<br>(iii) In future risk mgt. plan<br>(from fire, disaster etc.) | : | On products 15% and Mobile recharge 100%<br>On products 15% and Mobile recharge 100%     |
| margin<br>(ii) Estimated % of proposed<br>gross profit margin                                                                                                                                              |   |                                                                                          |

| Partic                                                                            | ulars                                              | Existing | Proposed          | Total<br>(BDT) |  |  |  |  |
|-----------------------------------------------------------------------------------|----------------------------------------------------|----------|-------------------|----------------|--|--|--|--|
| Existing                                                                          | Proposed                                           | (BDT)    | Proposed<br>(BDT) |                |  |  |  |  |
| Investment in products<br>(Fertilizer, Insecticide,<br>vegetables seed item etc.) | Fertilizer, Insecticide, (Fertilizer, Insecticide, |          |                   |                |  |  |  |  |
| Investment in Machineries & Printer-1, Fan-1, light-2, etc                        |                                                    | 31,500   | -                 | 31,500         |  |  |  |  |
| Income from Mobile load (Fle                                                      | Income from Mobile load (Flexiload etc.)           |          |                   |                |  |  |  |  |
| Cash in hand                                                                      | 4,000                                              | -        | 4,000             |                |  |  |  |  |
| Creditors (Since January, 20                                                      | (80,000)                                           | -        | (80,000)          |                |  |  |  |  |
| Decoration (fixture and fitting                                                   | 3,500                                              | -        | 3,500             |                |  |  |  |  |
| Advance for Shop                                                                  | Advance for Shop                                   |          |                   |                |  |  |  |  |
| Total C                                                                           | Capital                                            | 389,000  | 200,000           | 589,000        |  |  |  |  |