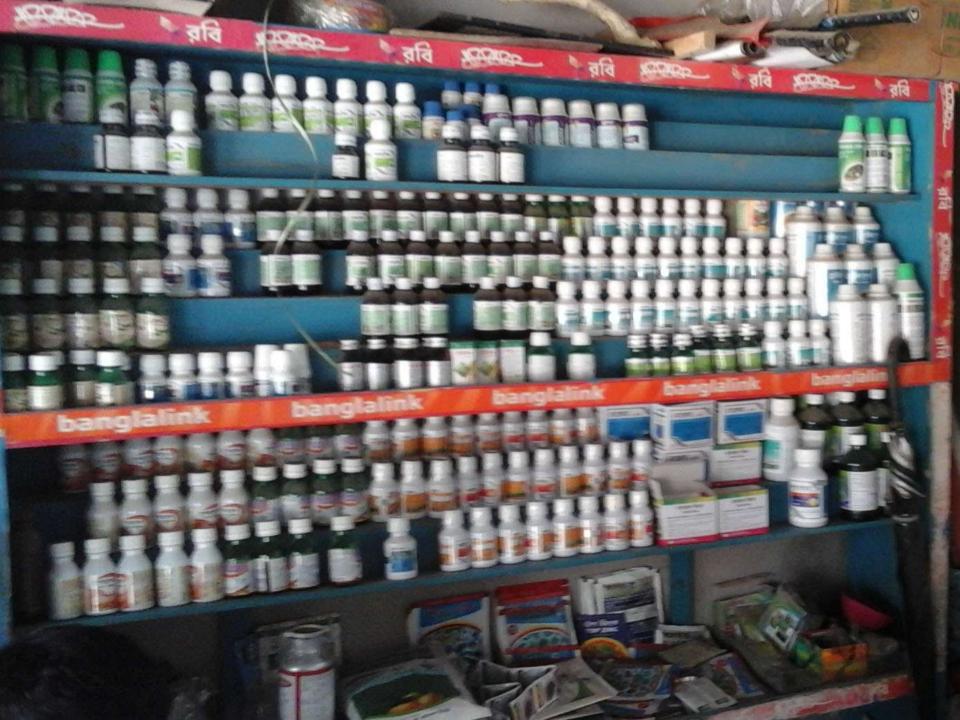

# **PROPOSED NOBIN UDYOKTA BUSINESS INFO**

| Business Name                                                                                                                                                                                              | : | M/S Hakim Traders                                                                        |
|------------------------------------------------------------------------------------------------------------------------------------------------------------------------------------------------------------|---|------------------------------------------------------------------------------------------|
| Address/ Location                                                                                                                                                                                          | : | Bodli Pukur Bazar, Mithapukur, Rangpur.                                                  |
| Total Investment in BDT                                                                                                                                                                                    | : | Tk. 589,000                                                                              |
| Financing                                                                                                                                                                                                  | : | Self Tk. 389,000 (from existing business)<br>Required Investment Tk. 200,000 (as equity) |
| Present salary/drawings from business                                                                                                                                                                      | : | BDT 7,000 (Seven thousand)                                                               |
| Proposed Salary                                                                                                                                                                                            | : | BDT 8,500 (Eight thousand Five hundred)                                                  |
| Proposed Business<br>Implementation Plan<br>(i) % of present gross profit<br>margin<br>(ii) Estimated % of proposed<br>gross profit margin<br>(iii) In future risk mgt. plan<br>(from fire, disaster etc.) | : | On products 15% and Mobile recharge 100%<br>On products 15% and Mobile recharge 100%     |
| margin<br>(ii) Estimated % of proposed<br>gross profit margin                                                                                                                                              |   |                                                                                          |

| Partic                                                                            | ulars                                              | Existing | Proposed          | Total<br>(BDT) |  |  |  |  |
|-----------------------------------------------------------------------------------|----------------------------------------------------|----------|-------------------|----------------|--|--|--|--|
| Existing                                                                          | Proposed                                           | (BDT)    | Proposed<br>(BDT) |                |  |  |  |  |
| Investment in products<br>(Fertilizer, Insecticide,<br>vegetables seed item etc.) | Fertilizer, Insecticide, (Fertilizer, Insecticide, |          |                   |                |  |  |  |  |
| Investment in Machineries & Printer-1, Fan-1, light-2, etc                        |                                                    | 31,500   | -                 | 31,500         |  |  |  |  |
| Income from Mobile load (Fle                                                      | Income from Mobile load (Flexiload etc.)           |          |                   |                |  |  |  |  |
| Cash in hand                                                                      | 4,000                                              | -        | 4,000             |                |  |  |  |  |
| Creditors (Since January, 20                                                      | (80,000)                                           | -        | (80,000)          |                |  |  |  |  |
| Decoration (fixture and fitting                                                   | 3,500                                              | -        | 3,500             |                |  |  |  |  |
| Advance for Shop                                                                  | Advance for Shop                                   |          |                   |                |  |  |  |  |
| Total C                                                                           | Capital                                            | 389,000  | 200,000           | 589,000        |  |  |  |  |