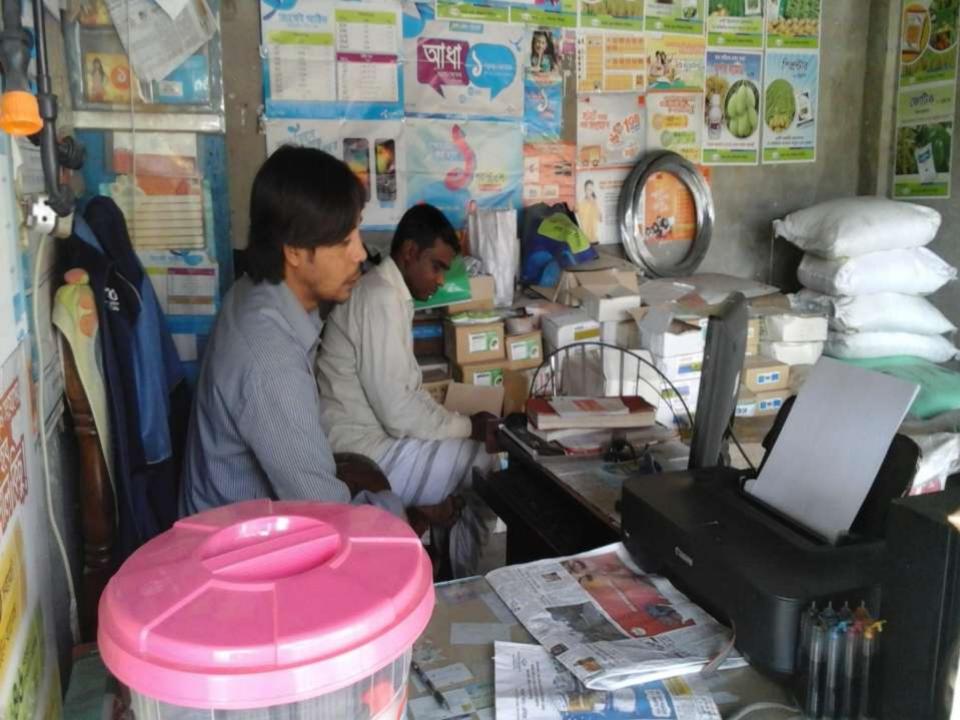

# **PROPOSED NOBIN UDYOKTA BUSINESS INFO**

| Business Name                                                                                                                                                                                              | : | M/S Hakim Traders                                                                        |
|------------------------------------------------------------------------------------------------------------------------------------------------------------------------------------------------------------|---|------------------------------------------------------------------------------------------|
| Address/ Location                                                                                                                                                                                          | : | Bodli Pukur Bazar, Mithapukur, Rangpur.                                                  |
| Total Investment in BDT                                                                                                                                                                                    | : | Tk. 589,000                                                                              |
| Financing                                                                                                                                                                                                  | : | Self Tk. 389,000 (from existing business)<br>Required Investment Tk. 200,000 (as equity) |
| Present salary/drawings from business                                                                                                                                                                      | : | BDT 7,000 (Seven thousand)                                                               |
| Proposed Salary                                                                                                                                                                                            | : | BDT 8,500 (Eight thousand Five hundred)                                                  |
| Proposed Business<br>Implementation Plan<br>(i) % of present gross profit<br>margin<br>(ii) Estimated % of proposed<br>gross profit margin<br>(iii) In future risk mgt. plan<br>(from fire, disaster etc.) | : | On products 15% and Mobile recharge 100%<br>On products 15% and Mobile recharge 100%     |
| margin<br>(ii) Estimated % of proposed<br>gross profit margin                                                                                                                                              |   |                                                                                          |

| Partic                                                                            | ulars                                              | Existing | Proposed          | Total<br>(BDT) |  |  |  |  |
|-----------------------------------------------------------------------------------|----------------------------------------------------|----------|-------------------|----------------|--|--|--|--|
| Existing                                                                          | Proposed                                           | (BDT)    | Proposed<br>(BDT) |                |  |  |  |  |
| Investment in products<br>(Fertilizer, Insecticide,<br>vegetables seed item etc.) | Fertilizer, Insecticide, (Fertilizer, Insecticide, |          |                   |                |  |  |  |  |
| Investment in Machineries & Printer-1, Fan-1, light-2, etc                        |                                                    | 31,500   | -                 | 31,500         |  |  |  |  |
| Income from Mobile load (Fle                                                      | Income from Mobile load (Flexiload etc.)           |          |                   |                |  |  |  |  |
| Cash in hand                                                                      | 4,000                                              | -        | 4,000             |                |  |  |  |  |
| Creditors (Since January, 20                                                      | (80,000)                                           | -        | (80,000)          |                |  |  |  |  |
| Decoration (fixture and fitting                                                   | 3,500                                              | -        | 3,500             |                |  |  |  |  |
| Advance for Shop                                                                  | Advance for Shop                                   |          |                   |                |  |  |  |  |
| Total C                                                                           | Capital                                            | 389,000  | 200,000           | 589,000        |  |  |  |  |