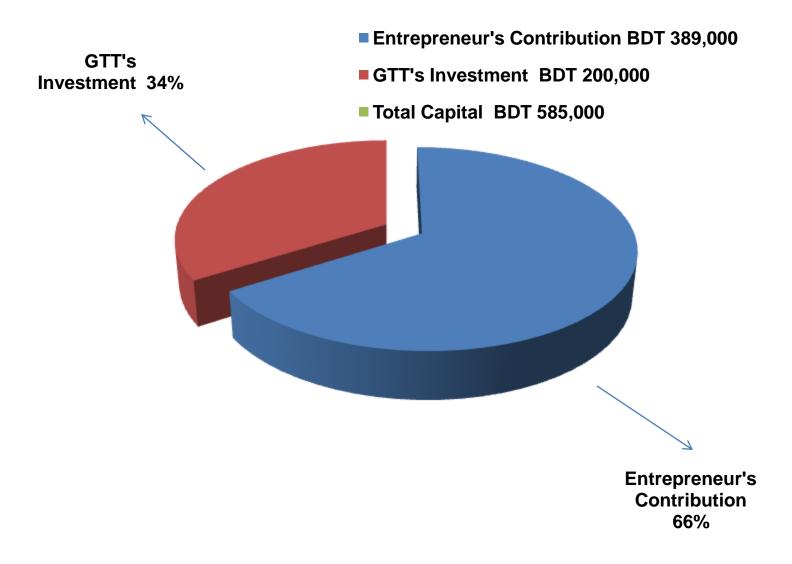

# **PROPOSED NOBIN UDYOKTA BUSINESS INFO**

| Business Name                                                                                                                                                                                              | : | M/S Hakim Traders                                                                        |
|------------------------------------------------------------------------------------------------------------------------------------------------------------------------------------------------------------|---|------------------------------------------------------------------------------------------|
| Address/ Location                                                                                                                                                                                          | : | Bodli Pukur Bazar, Mithapukur, Rangpur.                                                  |
| Total Investment in BDT                                                                                                                                                                                    | : | Tk. 589,000                                                                              |
| Financing                                                                                                                                                                                                  | : | Self Tk. 389,000 (from existing business)<br>Required Investment Tk. 200,000 (as equity) |
| Present salary/drawings from business                                                                                                                                                                      | : | BDT 7,000 (Seven thousand)                                                               |
| Proposed Salary                                                                                                                                                                                            | : | BDT 8,500 (Eight thousand Five hundred)                                                  |
| Proposed Business<br>Implementation Plan<br>(i) % of present gross profit<br>margin<br>(ii) Estimated % of proposed<br>gross profit margin<br>(iii) In future risk mgt. plan<br>(from fire, disaster etc.) | : | On products 15% and Mobile recharge 100%<br>On products 15% and Mobile recharge 100%     |
| margin<br>(ii) Estimated % of proposed<br>gross profit margin                                                                                                                                              |   |                                                                                          |

| Partic                                                                            | ulars                                              | Existing | Proposed          | Total<br>(BDT) |  |  |  |  |
|-----------------------------------------------------------------------------------|----------------------------------------------------|----------|-------------------|----------------|--|--|--|--|
| Existing                                                                          | Proposed                                           | (BDT)    | Proposed<br>(BDT) |                |  |  |  |  |
| Investment in products<br>(Fertilizer, Insecticide,<br>vegetables seed item etc.) | Fertilizer, Insecticide, (Fertilizer, Insecticide, |          |                   |                |  |  |  |  |
| Investment in Machineries & Printer-1, Fan-1, light-2, etc                        |                                                    | 31,500   | -                 | 31,500         |  |  |  |  |
| Income from Mobile load (Fle                                                      | Income from Mobile load (Flexiload etc.)           |          |                   |                |  |  |  |  |
| Cash in hand                                                                      | 4,000                                              | -        | 4,000             |                |  |  |  |  |
| Creditors (Since January, 20                                                      | (80,000)                                           | -        | (80,000)          |                |  |  |  |  |
| Decoration (fixture and fitting                                                   | 3,500                                              | -        | 3,500             |                |  |  |  |  |
| Advance for Shop                                                                  | Advance for Shop                                   |          |                   |                |  |  |  |  |
| Total C                                                                           | Capital                                            | 389,000  | 200,000           | 589,000        |  |  |  |  |