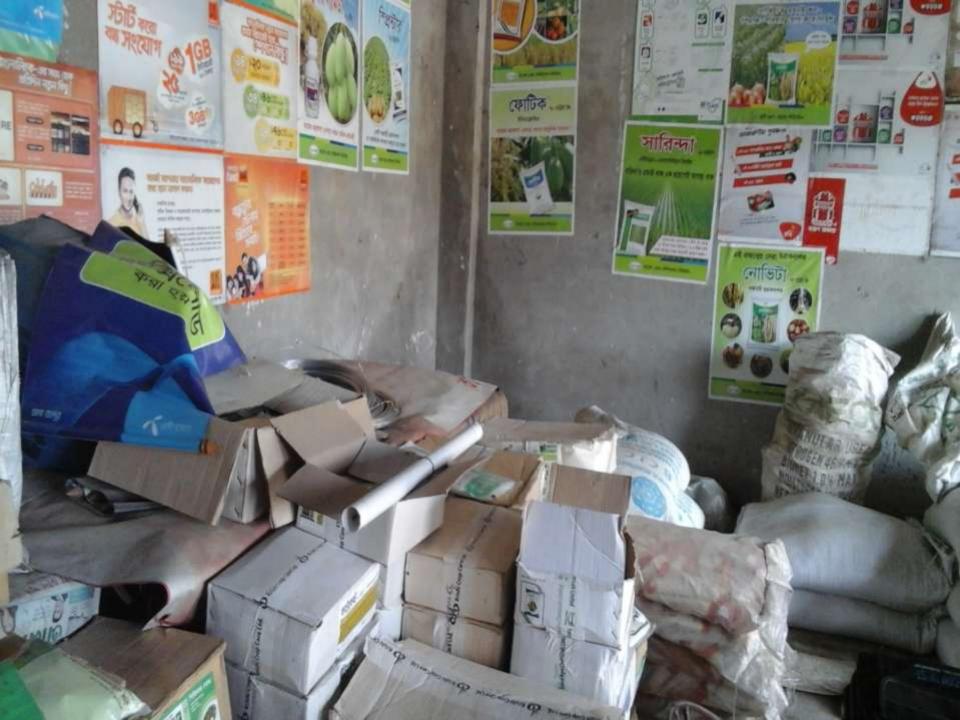

# **PROPOSED NOBIN UDYOKTA BUSINESS INFO**

| Business Name                                                                                                                                                                                              | : | M/S Hakim Traders                                                                        |
|------------------------------------------------------------------------------------------------------------------------------------------------------------------------------------------------------------|---|------------------------------------------------------------------------------------------|
| Address/ Location                                                                                                                                                                                          | : | Bodli Pukur Bazar, Mithapukur, Rangpur.                                                  |
| Total Investment in BDT                                                                                                                                                                                    | : | Tk. 589,000                                                                              |
| Financing                                                                                                                                                                                                  | : | Self Tk. 389,000 (from existing business)<br>Required Investment Tk. 200,000 (as equity) |
| Present salary/drawings from business                                                                                                                                                                      | : | BDT 7,000 (Seven thousand)                                                               |
| Proposed Salary                                                                                                                                                                                            | : | BDT 8,500 (Eight thousand Five hundred)                                                  |
| Proposed Business<br>Implementation Plan<br>(i) % of present gross profit<br>margin<br>(ii) Estimated % of proposed<br>gross profit margin<br>(iii) In future risk mgt. plan<br>(from fire, disaster etc.) | : | On products 15% and Mobile recharge 100%<br>On products 15% and Mobile recharge 100%     |
| margin<br>(ii) Estimated % of proposed<br>gross profit margin                                                                                                                                              |   |                                                                                          |

| Partic                                                                            | ulars                                              | Existing | Proposed          | Total<br>(BDT) |  |  |  |  |
|-----------------------------------------------------------------------------------|----------------------------------------------------|----------|-------------------|----------------|--|--|--|--|
| Existing                                                                          | Proposed                                           | (BDT)    | Proposed<br>(BDT) |                |  |  |  |  |
| Investment in products<br>(Fertilizer, Insecticide,<br>vegetables seed item etc.) | Fertilizer, Insecticide, (Fertilizer, Insecticide, |          |                   |                |  |  |  |  |
| Investment in Machineries & Printer-1, Fan-1, light-2, etc                        |                                                    | 31,500   | -                 | 31,500         |  |  |  |  |
| Income from Mobile load (Fle                                                      | Income from Mobile load (Flexiload etc.)           |          |                   |                |  |  |  |  |
| Cash in hand                                                                      | 4,000                                              | -        | 4,000             |                |  |  |  |  |
| Creditors (Since January, 20                                                      | (80,000)                                           | -        | (80,000)          |                |  |  |  |  |
| Decoration (fixture and fitting                                                   | 3,500                                              | -        | 3,500             |                |  |  |  |  |
| Advance for Shop                                                                  | Advance for Shop                                   |          |                   |                |  |  |  |  |
| Total C                                                                           | Capital                                            | 389,000  | 200,000           | 589,000        |  |  |  |  |