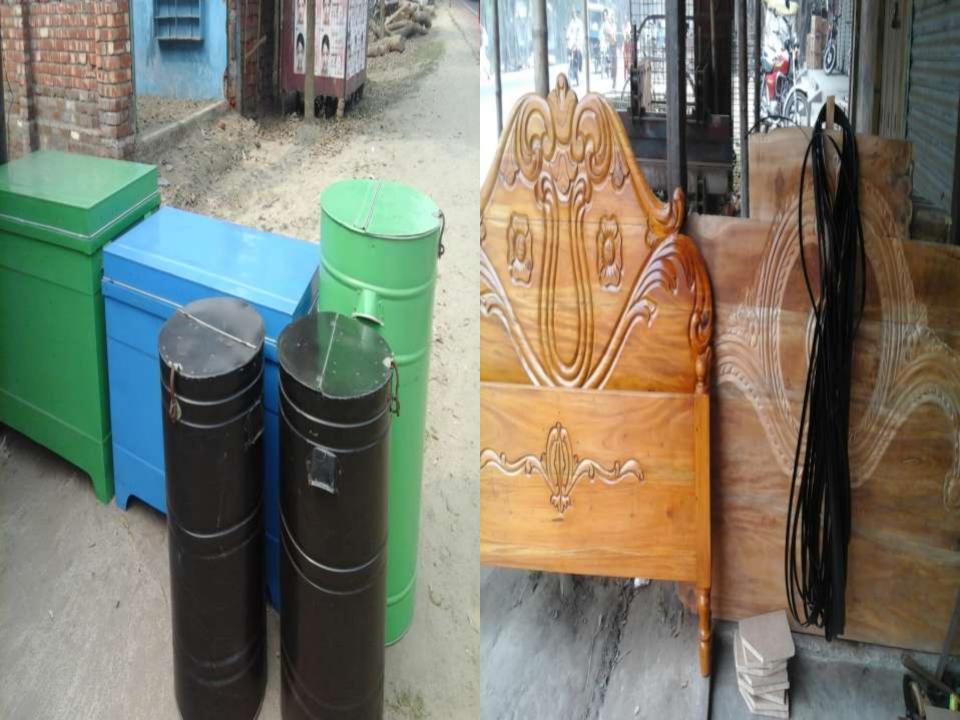

### PRESENT & PROPOSED INVESTMENT BREAKDOWN

| Particula                                                                                                          | Existing                                    | Branasad | Total             |         |  |
|--------------------------------------------------------------------------------------------------------------------|---------------------------------------------|----------|-------------------|---------|--|
| Existing                                                                                                           | Proposed                                    | (BDT)    | Proposed<br>(BDT) | (BDT)   |  |
| Investment in products<br>(furniture-Show Case, box,<br>Dressing table, wardrobe, pertex<br>furniture, dram, etc.) | Investment in products (Partext board etc.) | 156,000  | 100,000           | 256,000 |  |
| Investment in Machineries & equ<br>4,Dril machine-2, cutting machine                                               | 17,900                                      | -        | 17,900            |         |  |
| Cash in hand                                                                                                       | 3,000                                       | -        | 3,000             |         |  |
| Debtors (Since January, 2016 to                                                                                    | 115,300                                     | -        | 115,300           |         |  |
| Decoration (fixture and fittings)                                                                                  | 4,800                                       | -        | 4,800             |         |  |
| Advance for Shop                                                                                                   | 100,000                                     | _        | 100,000           |         |  |
| Total Capi                                                                                                         | 397,000                                     | 100,000  | 497,000           |         |  |