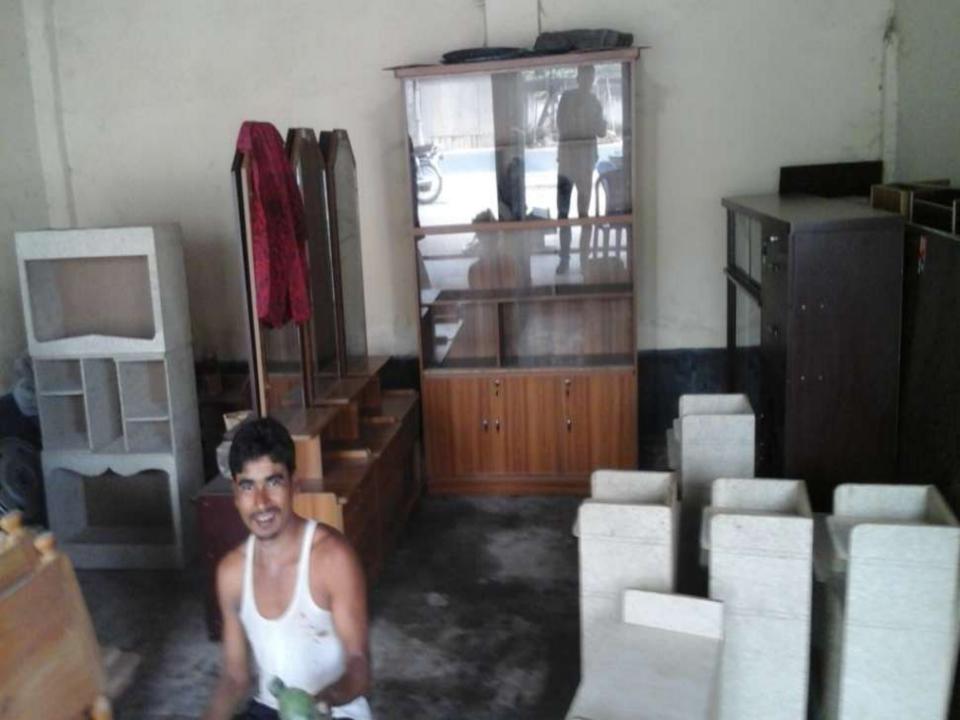

# PROPOSED NOBIN UDYOKTA BUSINESS INFO

| Business Name                                                                                                                                                                         | : | Vai Vai Furniture                                                                     |
|---------------------------------------------------------------------------------------------------------------------------------------------------------------------------------------|---|---------------------------------------------------------------------------------------|
| Address/ Location                                                                                                                                                                     | : | Mithapukur bazar, Mithapukur, Rangpur.                                                |
| Total Investment in BDT                                                                                                                                                               | : | Tk. 497,000                                                                           |
| Financing                                                                                                                                                                             | : | Self Tk. 397,000 (from existing business) Required Investment Tk. 100,000 (as equity) |
| Present salary/drawings from business                                                                                                                                                 | : | BDT 4,500 (Four thousand Five hundred)                                                |
| Proposed Salary                                                                                                                                                                       | : | BDT 5,500 (Five thousand Five hundred)                                                |
| Proposed Business Implementation Plan (i) % of present gross profit margin (ii) Estimated % of proposed gross profit margin (iii) In future risk mgt. plan (from fire, disaster etc.) | : | On products 20%  On products 20%                                                      |

### PRESENT & PROPOSED INVESTMENT BREAKDOWN

| Particula                                                                                                          | Existing                                    | Branasad | Total             |         |  |
|--------------------------------------------------------------------------------------------------------------------|---------------------------------------------|----------|-------------------|---------|--|
| Existing                                                                                                           | Proposed                                    | (BDT)    | Proposed<br>(BDT) | (BDT)   |  |
| Investment in products<br>(furniture-Show Case, box,<br>Dressing table, wardrobe, pertex<br>furniture, dram, etc.) | Investment in products (Partext board etc.) | 156,000  | 100,000           | 256,000 |  |
| Investment in Machineries & equ<br>4,Dril machine-2, cutting machine                                               | 17,900                                      | -        | 17,900            |         |  |
| Cash in hand                                                                                                       | 3,000                                       | -        | 3,000             |         |  |
| Debtors (Since January, 2016 to                                                                                    | 115,300                                     | -        | 115,300           |         |  |
| Decoration (fixture and fittings)                                                                                  | 4,800                                       | -        | 4,800             |         |  |
| Advance for Shop                                                                                                   | 100,000                                     | _        | 100,000           |         |  |
| Total Capi                                                                                                         | 397,000                                     | 100,000  | 497,000           |         |  |