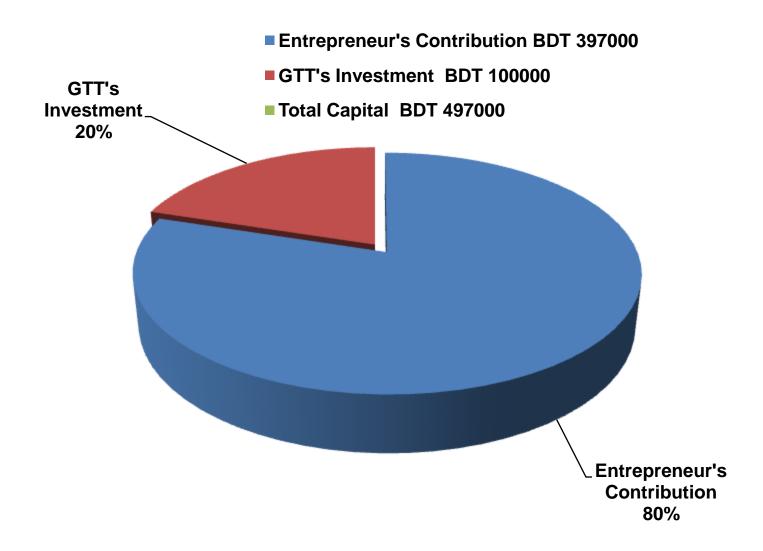

### PRESENT & PROPOSED INVESTMENT BREAKDOWN

| Particula                                                                                                          | Existing                                    | Branasad | Total             |         |  |
|--------------------------------------------------------------------------------------------------------------------|---------------------------------------------|----------|-------------------|---------|--|
| Existing                                                                                                           | Proposed                                    | (BDT)    | Proposed<br>(BDT) | (BDT)   |  |
| Investment in products<br>(furniture-Show Case, box,<br>Dressing table, wardrobe, pertex<br>furniture, dram, etc.) | Investment in products (Partext board etc.) | 156,000  | 100,000           | 256,000 |  |
| Investment in Machineries & equ<br>4,Dril machine-2, cutting machine                                               | 17,900                                      | -        | 17,900            |         |  |
| Cash in hand                                                                                                       | 3,000                                       | -        | 3,000             |         |  |
| Debtors (Since January, 2016 to                                                                                    | 115,300                                     | -        | 115,300           |         |  |
| Decoration (fixture and fittings)                                                                                  | 4,800                                       | -        | 4,800             |         |  |
| Advance for Shop                                                                                                   | 100,000                                     | _        | 100,000           |         |  |
| Total Capi                                                                                                         | 397,000                                     | 100,000  | 497,000           |         |  |