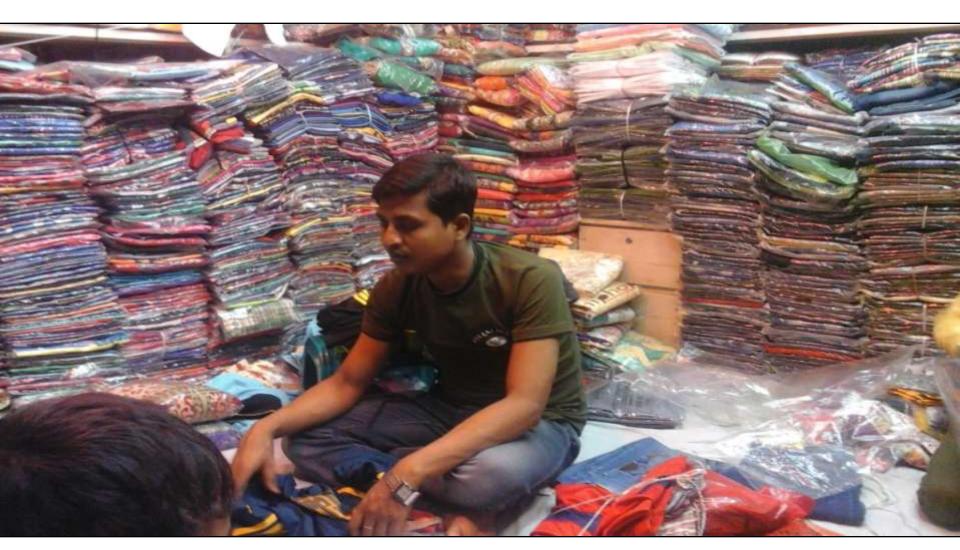

### PROPOSED NOBIN UDYOKTA BUSINESS INFO

| Business Name                                                | : | M/S Apon Fashion                                                                     |
|--------------------------------------------------------------|---|--------------------------------------------------------------------------------------|
| Address/ Location                                            | : | Shotibari Bazar, Mithapukur, Rangpur                                                 |
| Total Investment in BDT                                      | : | Tk. 683,000                                                                          |
| Financing                                                    | : | Self Tk. 483,000(from existing business) Required Investment Tk. 200,000 (as equity) |
| Present salary/drawings from business                        | : | BDT 5,000 (Five Thousand)                                                            |
| Proposed Salary                                              | : | BDT 6,000 (Six Thousand)                                                             |
| Proposed Business<br>Implementation Plan                     |   |                                                                                      |
| (i) % of present gross profit margin                         | : | On an average 20%                                                                    |
| (ii) Estimated % of proposed gross profit margin             | : | On an average 20%                                                                    |
| (iii) In future risk mgt. plan<br>(from fire, disaster etc.) | : |                                                                                      |

#### PRESENT & PROPOSED INVESTMENT BREAKDOWN

| Particulars                                                                                                  |          | Proposed | Total<br>(BDT) |
|--------------------------------------------------------------------------------------------------------------|----------|----------|----------------|
| Existing and Proposed                                                                                        | (BDT)    | (BDT)    |                |
| Investment in products (Gauge cloth, shirt, pant, three piece, baby dress, t-shirt, ladies wear, scarf etc.) | 370,000  | 200,000  | 570,000        |
| Investment in Machineries and Equipment (Calculator-<br>01, fan-02, light-06 etc.)                           | 5,470    | _        | 5,470          |
| Cash in hand                                                                                                 | 5,820    | _        | 5,820          |
| GB Loan Outstanding                                                                                          | (17,790) | _        | (17,790)       |
| Decoration (fixture and fittings)                                                                            | 19,500   | _        | 19,500         |
| Advance for Shop                                                                                             | 100,000  | _        | 100,000        |
| Total Capital                                                                                                | 483,000  | 200,000  | 683,000        |