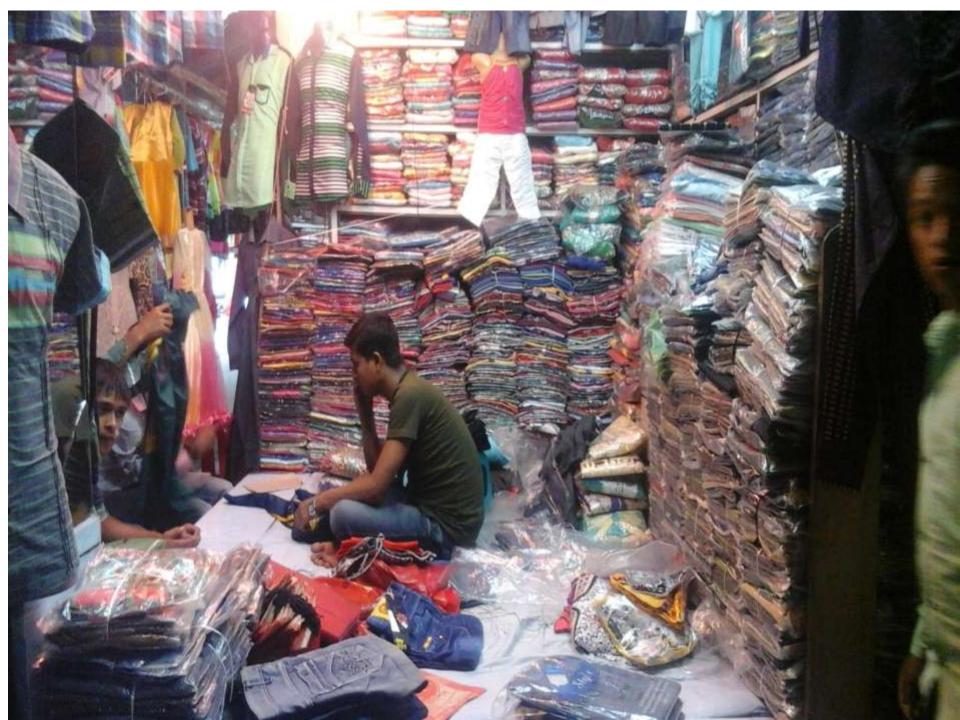

### PROPOSED NOBIN UDYOKTA BUSINESS INFO

| Business Name                                                | : | M/S Apon Fashion                                                                     |
|--------------------------------------------------------------|---|--------------------------------------------------------------------------------------|
| Address/ Location                                            | : | Shotibari Bazar, Mithapukur, Rangpur                                                 |
| Total Investment in BDT                                      | : | Tk. 683,000                                                                          |
| Financing                                                    | : | Self Tk. 483,000(from existing business) Required Investment Tk. 200,000 (as equity) |
| Present salary/drawings from business                        | : | BDT 5,000 (Five Thousand)                                                            |
| Proposed Salary                                              | : | BDT 6,000 (Six Thousand)                                                             |
| Proposed Business<br>Implementation Plan                     |   |                                                                                      |
| (i) % of present gross profit margin                         | : | On an average 20%                                                                    |
| (ii) Estimated % of proposed gross profit margin             | : | On an average 20%                                                                    |
| (iii) In future risk mgt. plan<br>(from fire, disaster etc.) | : |                                                                                      |

#### PRESENT & PROPOSED INVESTMENT BREAKDOWN

| Particulars                                                                                                  |          | Proposed | Total<br>(BDT) |
|--------------------------------------------------------------------------------------------------------------|----------|----------|----------------|
| Existing and Proposed                                                                                        | (BDT)    | (BDT)    |                |
| Investment in products (Gauge cloth, shirt, pant, three piece, baby dress, t-shirt, ladies wear, scarf etc.) | 370,000  | 200,000  | 570,000        |
| Investment in Machineries and Equipment (Calculator-<br>01, fan-02, light-06 etc.)                           | 5,470    | _        | 5,470          |
| Cash in hand                                                                                                 | 5,820    | _        | 5,820          |
| GB Loan Outstanding                                                                                          | (17,790) | _        | (17,790)       |
| Decoration (fixture and fittings)                                                                            | 19,500   | _        | 19,500         |
| Advance for Shop                                                                                             | 100,000  | _        | 100,000        |
| Total Capital                                                                                                | 483,000  | 200,000  | 683,000        |