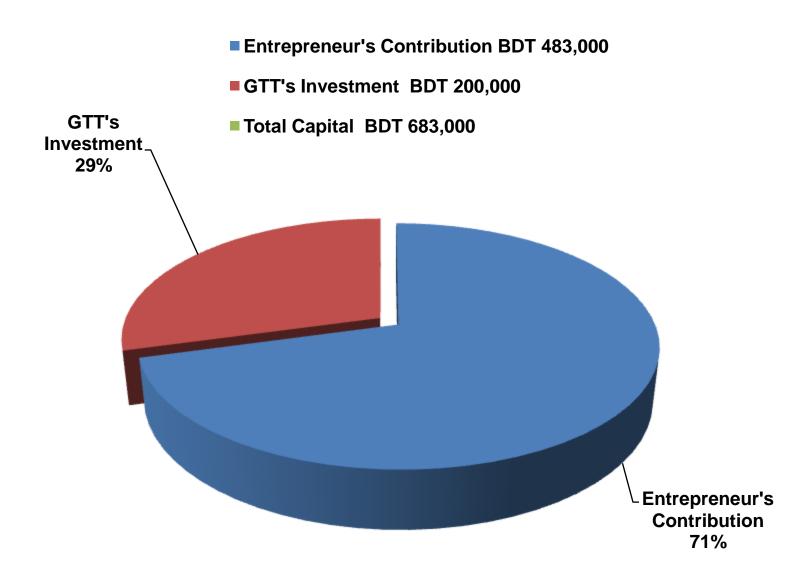

#### PRESENT & PROPOSED INVESTMENT BREAKDOWN

| Particulars                                                                                                  |          | Proposed | Total<br>(BDT) |
|--------------------------------------------------------------------------------------------------------------|----------|----------|----------------|
| Existing and Proposed                                                                                        | (BDT)    | (BDT)    |                |
| Investment in products (Gauge cloth, shirt, pant, three piece, baby dress, t-shirt, ladies wear, scarf etc.) | 370,000  | 200,000  | 570,000        |
| Investment in Machineries and Equipment (Calculator-<br>01, fan-02, light-06 etc.)                           | 5,470    | _        | 5,470          |
| Cash in hand                                                                                                 | 5,820    | _        | 5,820          |
| GB Loan Outstanding                                                                                          | (17,790) | _        | (17,790)       |
| Decoration (fixture and fittings)                                                                            | 19,500   | _        | 19,500         |
| Advance for Shop                                                                                             | 100,000  | _        | 100,000        |
| Total Capital                                                                                                | 483,000  | 200,000  | 683,000        |