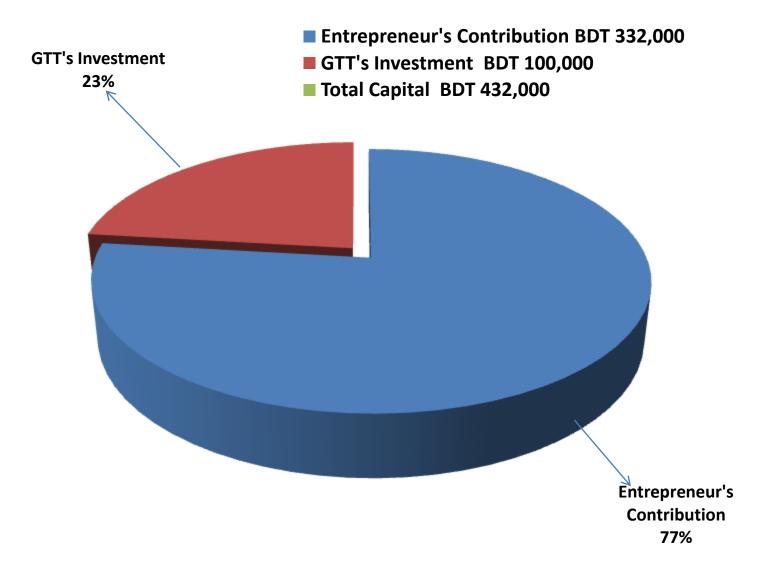

#### PRESENT & PROPOSED INVESTMENT BREAKDOWN

| Particul                                                                                                                                                       | Existing                                                                                                                                            |                   | Total<br>(BDT) |         |
|----------------------------------------------------------------------------------------------------------------------------------------------------------------|-----------------------------------------------------------------------------------------------------------------------------------------------------|-------------------|----------------|---------|
| Existing                                                                                                                                                       | Business<br>(BDT)                                                                                                                                   | Proposed<br>(BDT) |                |         |
| head phone, flip cover, screen paper,<br>data cable, power supply, speaker,                                                                                    | New Mobile set, mobile<br>accessories-Charger, battery,<br>card reader, ribbon, head phone,<br>flip cover, screen paper, watch,<br>wall clock etc.) | 86,455            | 100,000        | 186,455 |
| Investment in Machineries and Equipment (Computer-2, Software machine-1, Power supply-1, hot gun-1, meter-1, servicing materials-1, fan-1,ups-1, light-3 etc.) |                                                                                                                                                     |                   | _              | 73,600  |
| Cash in hand                                                                                                                                                   |                                                                                                                                                     |                   | -              | 1,275   |
| Decoration (fixture and fittings)                                                                                                                              |                                                                                                                                                     |                   | -              | 20,670  |
| Advance for Shop                                                                                                                                               |                                                                                                                                                     | 150,000           | _              | 150,000 |
| Total Capital                                                                                                                                                  |                                                                                                                                                     |                   | 100,000        | 432,000 |