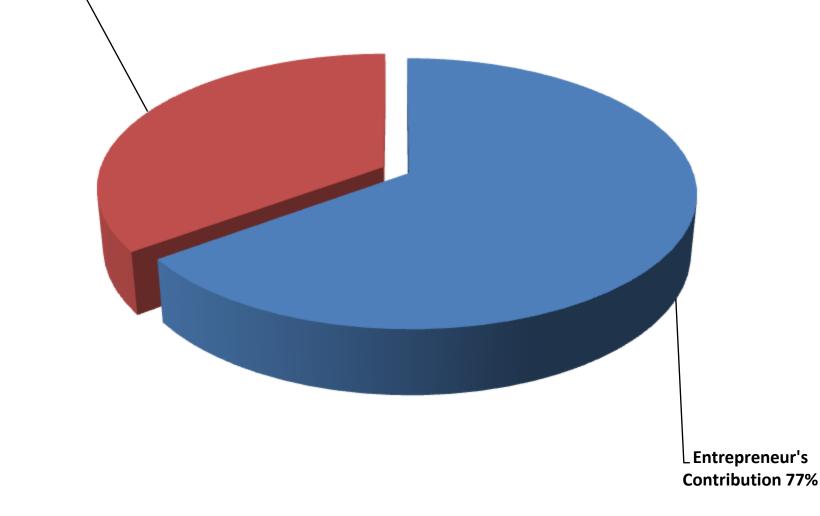

# PRESENT & PROPOSED INVESTMENT BREAKDOWN

| Particulars                                                                                    |                                                                                                 |                               |                   |                |
|------------------------------------------------------------------------------------------------|-------------------------------------------------------------------------------------------------|-------------------------------|-------------------|----------------|
| Existing                                                                                       | Proposed                                                                                        | Existing<br>Business<br>(BDT) | Proposed<br>(BDT) | Total<br>(BDT) |
| Investment in products (different types of medicine- tablet, capsule, syrup and injection etc) | Investment in products ( different types of medicine- tablet, capsule, syrup and injection etc) | 105,635                       | 80,000            | 185,635        |
| Investment in Machineries & equipment (Fan-1, light-2, Calculator-01 etc.)                     |                                                                                                 |                               | _                 | 2,040          |
| Cash in hand                                                                                   |                                                                                                 |                               | -                 | 2,325          |
| Decoration (fixture and fittings)                                                              |                                                                                                 |                               | -                 | 8,000          |
| Advance for Shop                                                                               |                                                                                                 |                               | -                 | 30,000         |
| Total Capital                                                                                  |                                                                                                 |                               | 80,000            | 228,000        |

- Entrepreneur's Contribution BDT 148000
- GTT's Investment BDT 80000
- Total Capital BDT 228000

GTT's Investment 23%\_