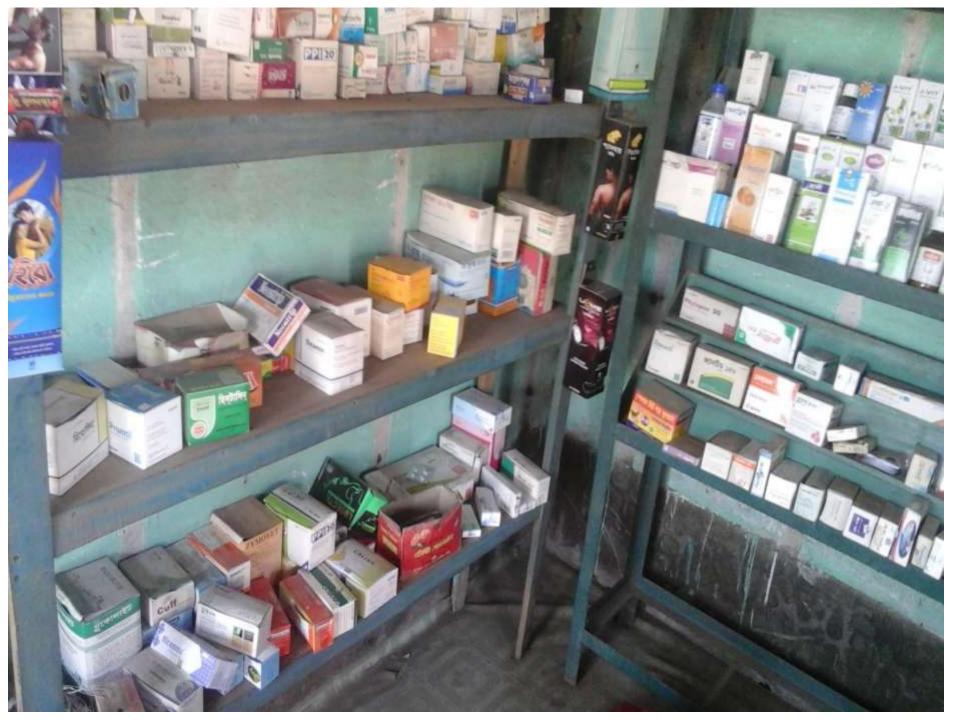

## **PROPOSED NOBIN UDYOKTA BUSINESS INFO**

| Business Name                                                          | :  | Polly shaba pharmacy                                                                     |
|------------------------------------------------------------------------|----|------------------------------------------------------------------------------------------|
| Address/ Location                                                      |    | Boldipukur, Mithapukur, Rangpur.                                                         |
| Total Investment in BDT                                                | •• | Tk. <b>2,28,000</b>                                                                      |
| Financing                                                              |    | Self Tk. 1,48,000 (from existing business)<br>Required Investment Tk. 80,000 (as equity) |
| Present salary/drawings from business                                  |    | BDT 3,600 (Three Thousand Six Hundred)                                                   |
| Proposed Salary                                                        |    | BDT 4,000 (Four Thousand )                                                               |
| Proposed Business<br>Implementation Plan                               |    |                                                                                          |
| <ul><li>(i) % of present gross profit<br/>margin</li></ul>             | :  | On products 20%                                                                          |
| <ul><li>(ii) Estimated % of proposed<br/>gross profit margin</li></ul> | :  | On products 20%                                                                          |
| (iii) In future risk mgt. plan<br>(from fire, disaster etc.)           | :  |                                                                                          |

# PRESENT & PROPOSED INVESTMENT BREAKDOWN

| Particulars                                                                                    |                                                                                                 |                               |                   |                |
|------------------------------------------------------------------------------------------------|-------------------------------------------------------------------------------------------------|-------------------------------|-------------------|----------------|
| Existing                                                                                       | Proposed                                                                                        | Existing<br>Business<br>(BDT) | Proposed<br>(BDT) | Total<br>(BDT) |
| Investment in products (different types of medicine- tablet, capsule, syrup and injection etc) | Investment in products ( different types of medicine- tablet, capsule, syrup and injection etc) | 105,635                       | 80,000            | 185,635        |
| Investment in Machineries & equipment (Fan-1, light-2, Calculator-01 etc.)                     |                                                                                                 |                               | _                 | 2,040          |
| Cash in hand                                                                                   |                                                                                                 |                               | -                 | 2,325          |
| Decoration (fixture and fittings)                                                              |                                                                                                 |                               | -                 | 8,000          |
| Advance for Shop                                                                               |                                                                                                 |                               | -                 | 30,000         |
| Total Capital                                                                                  |                                                                                                 |                               | 80,000            | 228,000        |