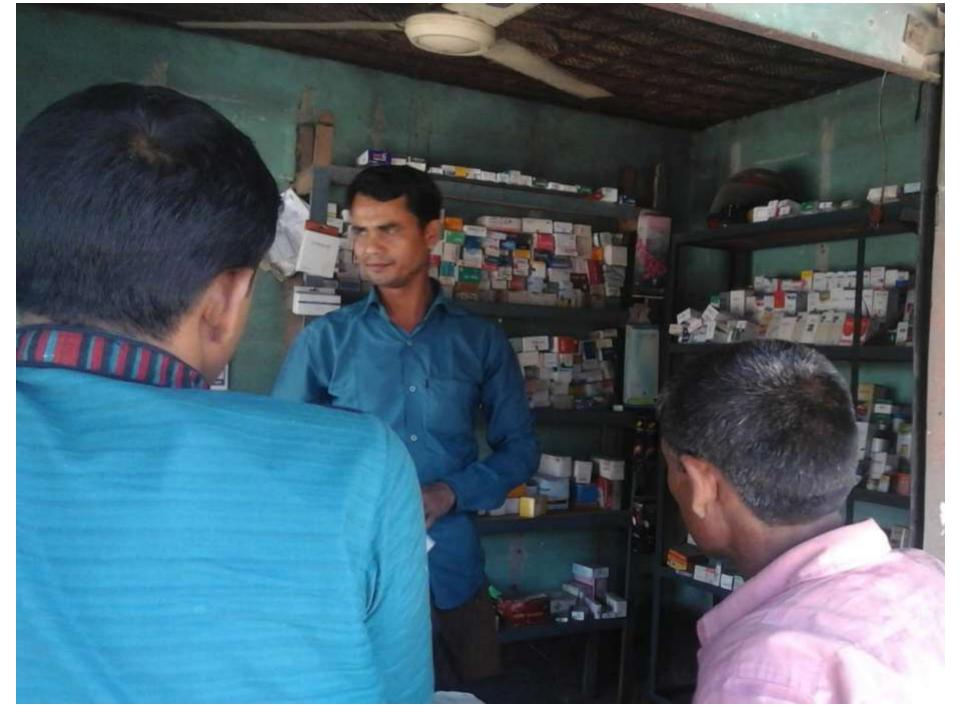

Proposed NU Business Name : Polly Shaba pharmacy Business Category: Medicine Business

Business Proposal Prepared by: Md. Shahinur Islam

#### BRIEF BIO OF THE PROPOSED NOBIN UDYOKTA

| Name and address                                                                                                                      | : | Md. Asadul Islam                                                                                                                                                                                                        |  |  |
|---------------------------------------------------------------------------------------------------------------------------------------|---|-------------------------------------------------------------------------------------------------------------------------------------------------------------------------------------------------------------------------|--|--|
|                                                                                                                                       |   | Vill: ovirampur, Union: Lotibpur, Post: Boldipur, Upazila:<br>Mithapukur, District: Rangpur.                                                                                                                            |  |  |
| Age                                                                                                                                   | : | 29 years                                                                                                                                                                                                                |  |  |
| Marital status                                                                                                                        | : | Married                                                                                                                                                                                                                 |  |  |
| Children                                                                                                                              | : | 01(one) Son.                                                                                                                                                                                                            |  |  |
| No. of siblings:                                                                                                                      | : | 03 (Three) Brothers and 2(Two) Sisters                                                                                                                                                                                  |  |  |
| Parent's and GB related Info:<br>(i) Who is GB member<br>(ii) Mother's name<br>(iii) Father's name<br>(iv) GB member's info           |   | Mother<br>✓ Father<br>Mst. Asrafun Begum<br>Late Boyas Uddin<br><i>Branch</i> : Payrabondo,Mithapukur, Rangpur.<br><i>Centre #66/</i> mo,<br><i>Loan no.: 7355</i> , Member since May 05, 2006<br>First Ioan: Tk. 5,000 |  |  |
| Further Information:<br>(v) Who pays GB loan installment<br>(vi) Mobile lady<br>(vii) Grameen Education Loan<br>(viii) Any other loan |   | Existing Ioan: Nil. Last Ioan: Tk. 30,000.<br>Nil<br>No<br>Nil<br>Nil                                                                                                                                                   |  |  |