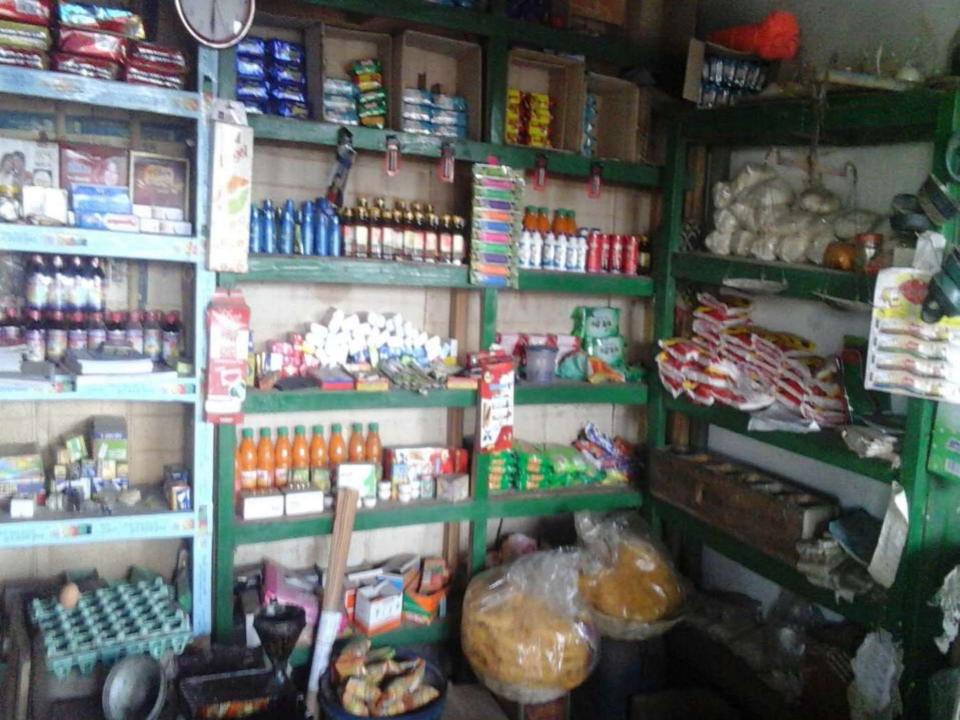

# **PROPOSED NOBIN UDYOKTA BUSINESS INFO**

| Business Name                                                                                                                                                                                              | : | Dada Store                                                                              |
|------------------------------------------------------------------------------------------------------------------------------------------------------------------------------------------------------------|---|-----------------------------------------------------------------------------------------|
| Address/ Location                                                                                                                                                                                          | : | Boldipukur, Mithapukur, Rangpur.                                                        |
| Total Investment in BDT                                                                                                                                                                                    | : | Tk. 169,000                                                                             |
| Financing                                                                                                                                                                                                  | : | Self Tk. 119,000 (from existing business)<br>Required Investment Tk. 50,000 (as equity) |
| Present salary/drawings from business                                                                                                                                                                      | : | BDT 3,000 (Three thousand)                                                              |
| Proposed Salary                                                                                                                                                                                            | : | BDT 4,000 (Four thousand)                                                               |
| Proposed Business<br>Implementation Plan<br>(i) % of present gross profit<br>margin<br>(ii) Estimated % of proposed<br>gross profit margin<br>(iii) In future risk mgt. plan<br>(from fire, disaster etc.) | : | On an average 15%<br>On an average 15%                                                  |

| Particular                                                                                                                     | Existing                                                                                   |                   | Total             |         |
|--------------------------------------------------------------------------------------------------------------------------------|--------------------------------------------------------------------------------------------|-------------------|-------------------|---------|
| Existing                                                                                                                       | Proposed                                                                                   | Business<br>(BDT) | Proposed<br>(BDT) | (BDT)   |
| Investment in products (Rice, Oil,<br>salt, Sugar, Flour, Cosmetics, soft<br>drinks, Biscuits, Betel nut, Betel<br>leave etc.) | Investment in Products<br>(Grocery item,<br>confectionary item and<br>cosmetics item etc.) | 60,200            | 50,000            | 110,200 |
| Investment in Machineries & Equip<br>Digital weight machine, Calculator,                                                       | 1,750                                                                                      | _                 | 1,750             |         |
| Cash in hand                                                                                                                   | 4,450                                                                                      | _                 | 4,450             |         |
| Decoration (fixture and fittings)                                                                                              | 12,600                                                                                     | _                 | 12,600            |         |
| Advance for Shop                                                                                                               | 40,000                                                                                     | _                 | 40,000            |         |
| Total Capit                                                                                                                    | 119,000                                                                                    | 50,000            | 169,000           |         |