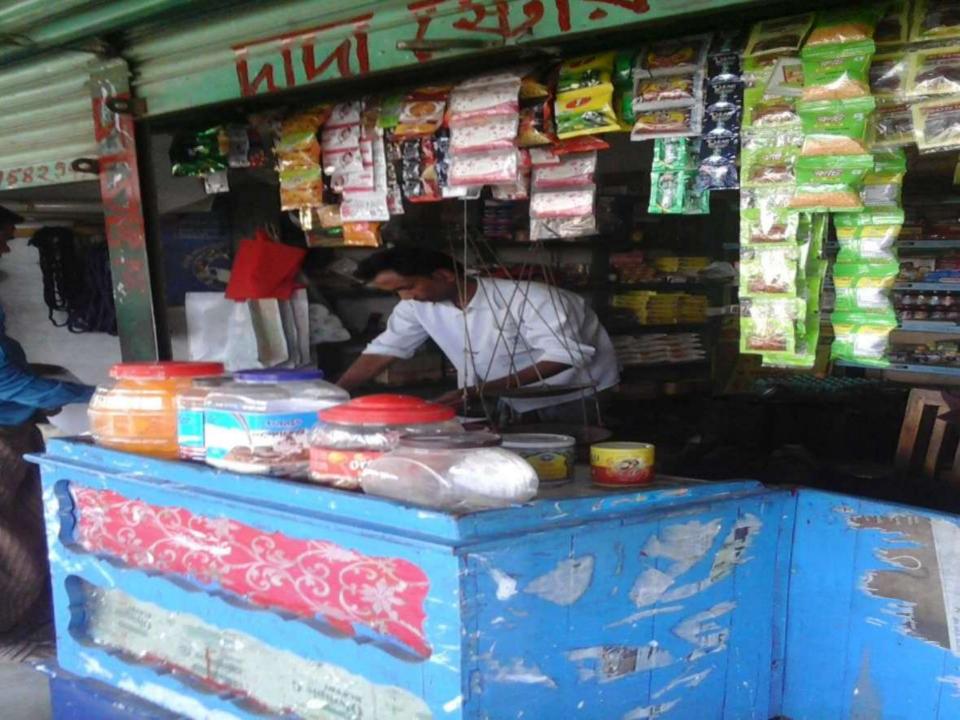

Proposed NU Business Name : Dada Store

Business Category: General Retail & Wholesale

Business Proposal Prepared by: Md. Shahinur Rahman, Asst. Officer, Mithapukur Unit, Rangpur Verified by: Fahina Yesmin Happy

# **PROPOSED NOBIN UDYOKTA BUSINESS INFO**

| Business Name                                                                                                                                                                                              | : | Dada Store                                                                              |
|------------------------------------------------------------------------------------------------------------------------------------------------------------------------------------------------------------|---|-----------------------------------------------------------------------------------------|
| Address/ Location                                                                                                                                                                                          | : | Boldipukur, Mithapukur, Rangpur.                                                        |
| Total Investment in BDT                                                                                                                                                                                    | : | Tk. 169,000                                                                             |
| Financing                                                                                                                                                                                                  | : | Self Tk. 119,000 (from existing business)<br>Required Investment Tk. 50,000 (as equity) |
| Present salary/drawings from business                                                                                                                                                                      | : | BDT 3,000 (Three thousand)                                                              |
| Proposed Salary                                                                                                                                                                                            | : | BDT 4,000 (Four thousand)                                                               |
| Proposed Business<br>Implementation Plan<br>(i) % of present gross profit<br>margin<br>(ii) Estimated % of proposed<br>gross profit margin<br>(iii) In future risk mgt. plan<br>(from fire, disaster etc.) | : | On an average 15%<br>On an average 15%                                                  |