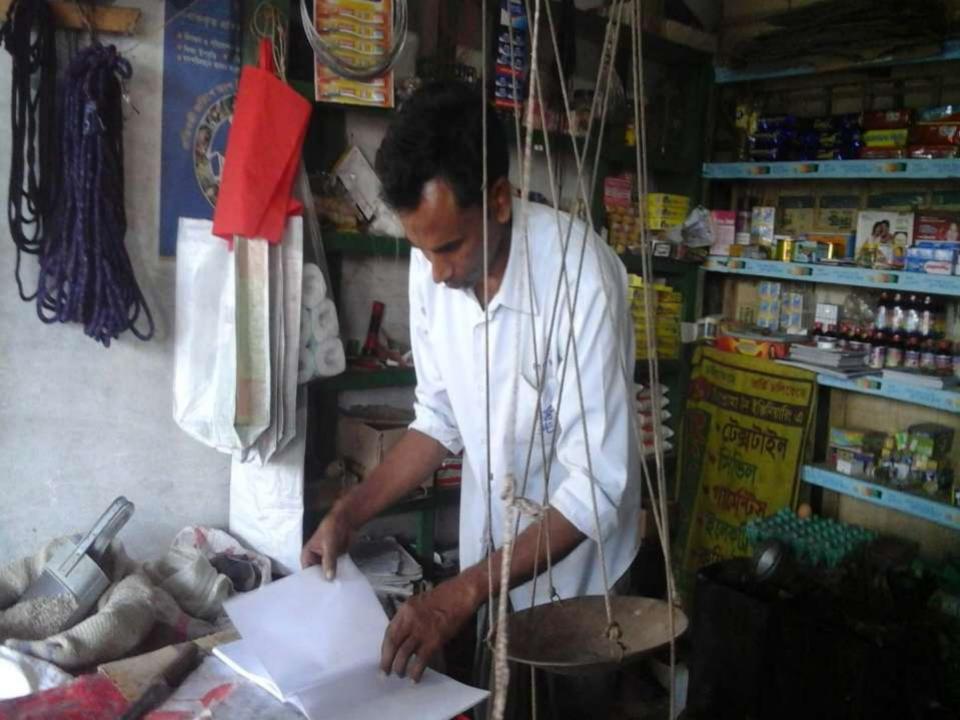

Proposed NU Business Name : Dada Store

Business Category: General Retail & Wholesale

Business Proposal Prepared by: Md. Shahinur Rahman, Asst. Officer, Mithapukur Unit, Rangpur Verified by: Fahina Yesmin Happy

# **PROPOSED NOBIN UDYOKTA BUSINESS INFO**

| Business Name                                                                                                                                                                                              | : | Dada Store                                                                              |
|------------------------------------------------------------------------------------------------------------------------------------------------------------------------------------------------------------|---|-----------------------------------------------------------------------------------------|
| Address/ Location                                                                                                                                                                                          | : | Boldipukur, Mithapukur, Rangpur.                                                        |
| Total Investment in BDT                                                                                                                                                                                    | : | Tk. 169,000                                                                             |
| Financing                                                                                                                                                                                                  | : | Self Tk. 119,000 (from existing business)<br>Required Investment Tk. 50,000 (as equity) |
| Present salary/drawings from business                                                                                                                                                                      | : | BDT 3,000 (Three thousand)                                                              |
| Proposed Salary                                                                                                                                                                                            | : | BDT 4,000 (Four thousand)                                                               |
| Proposed Business<br>Implementation Plan<br>(i) % of present gross profit<br>margin<br>(ii) Estimated % of proposed<br>gross profit margin<br>(iii) In future risk mgt. plan<br>(from fire, disaster etc.) | : | On an average 15%<br>On an average 15%                                                  |