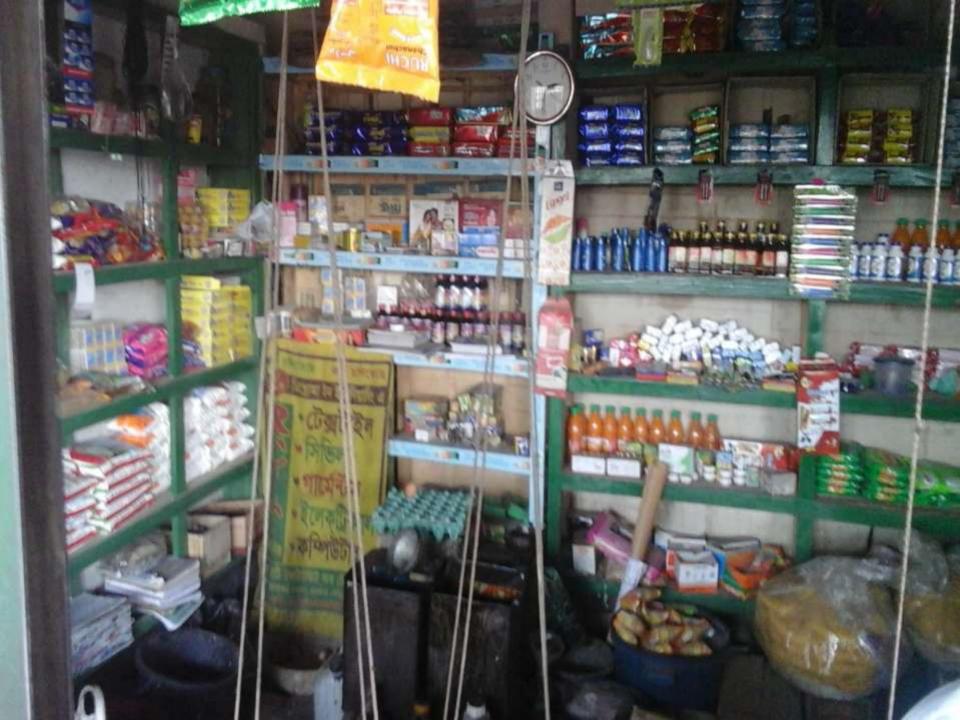

# **PROPOSED NOBIN UDYOKTA BUSINESS INFO**

| Business Name                                                                                                                                                                                              | : | Dada Store                                                                              |
|------------------------------------------------------------------------------------------------------------------------------------------------------------------------------------------------------------|---|-----------------------------------------------------------------------------------------|
| Address/ Location                                                                                                                                                                                          | : | Boldipukur, Mithapukur, Rangpur.                                                        |
| Total Investment in BDT                                                                                                                                                                                    | : | Tk. 169,000                                                                             |
| Financing                                                                                                                                                                                                  | : | Self Tk. 119,000 (from existing business)<br>Required Investment Tk. 50,000 (as equity) |
| Present salary/drawings from business                                                                                                                                                                      | : | BDT 3,000 (Three thousand)                                                              |
| Proposed Salary                                                                                                                                                                                            | : | BDT 4,000 (Four thousand)                                                               |
| Proposed Business<br>Implementation Plan<br>(i) % of present gross profit<br>margin<br>(ii) Estimated % of proposed<br>gross profit margin<br>(iii) In future risk mgt. plan<br>(from fire, disaster etc.) | : | On an average 15%<br>On an average 15%                                                  |

| Particular                                                                                                                     | Existing                                                                                   |                   | Total             |         |
|--------------------------------------------------------------------------------------------------------------------------------|--------------------------------------------------------------------------------------------|-------------------|-------------------|---------|
| Existing                                                                                                                       | Proposed                                                                                   | Business<br>(BDT) | Proposed<br>(BDT) | (BDT)   |
| Investment in products (Rice, Oil,<br>salt, Sugar, Flour, Cosmetics, soft<br>drinks, Biscuits, Betel nut, Betel<br>leave etc.) | Investment in Products<br>(Grocery item,<br>confectionary item and<br>cosmetics item etc.) | 60,200            | 50,000            | 110,200 |
| Investment in Machineries & Equip<br>Digital weight machine, Calculator,                                                       | 1,750                                                                                      | _                 | 1,750             |         |
| Cash in hand                                                                                                                   | 4,450                                                                                      | _                 | 4,450             |         |
| Decoration (fixture and fittings)                                                                                              | 12,600                                                                                     | _                 | 12,600            |         |
| Advance for Shop                                                                                                               | 40,000                                                                                     | _                 | 40,000            |         |
| Total Capit                                                                                                                    | 119,000                                                                                    | 50,000            | 169,000           |         |