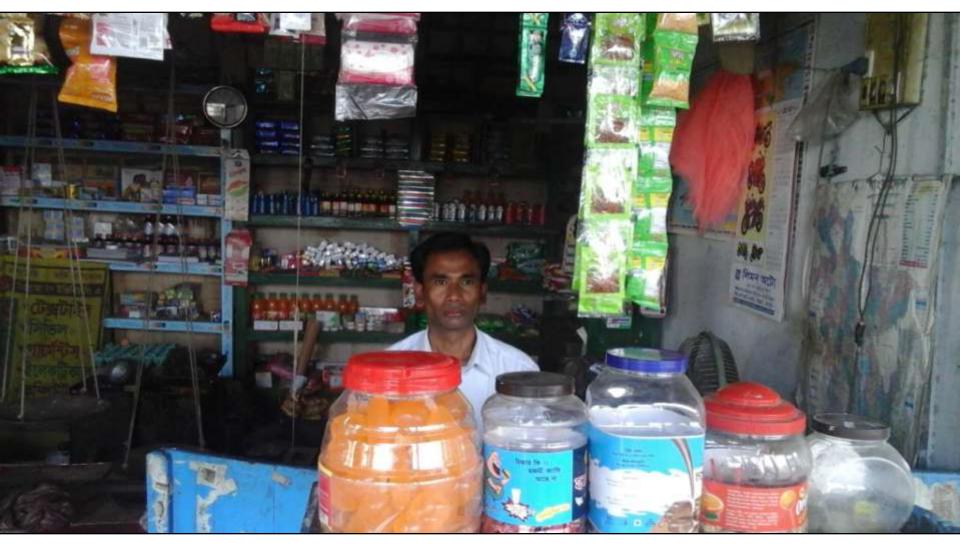

Proposed NU Business Name : Dada Store

Business Category: General Retail & Wholesale

Business Proposal Prepared by: Md. Shahinur Rahman, Asst. Officer, Mithapukur Unit, Rangpur Verified by: Fahina Yesmin Happy

# **PROPOSED NOBIN UDYOKTA BUSINESS INFO**

| Business Name                                                                                                                                                                                              | : | Dada Store                                                                              |
|------------------------------------------------------------------------------------------------------------------------------------------------------------------------------------------------------------|---|-----------------------------------------------------------------------------------------|
| Address/ Location                                                                                                                                                                                          | : | Boldipukur, Mithapukur, Rangpur.                                                        |
| Total Investment in BDT                                                                                                                                                                                    | : | Tk. 169,000                                                                             |
| Financing                                                                                                                                                                                                  | : | Self Tk. 119,000 (from existing business)<br>Required Investment Tk. 50,000 (as equity) |
| Present salary/drawings from business                                                                                                                                                                      | : | BDT 3,000 (Three thousand)                                                              |
| Proposed Salary                                                                                                                                                                                            | : | BDT 4,000 (Four thousand)                                                               |
| Proposed Business<br>Implementation Plan<br>(i) % of present gross profit<br>margin<br>(ii) Estimated % of proposed<br>gross profit margin<br>(iii) In future risk mgt. plan<br>(from fire, disaster etc.) | : | On an average 15%<br>On an average 15%                                                  |