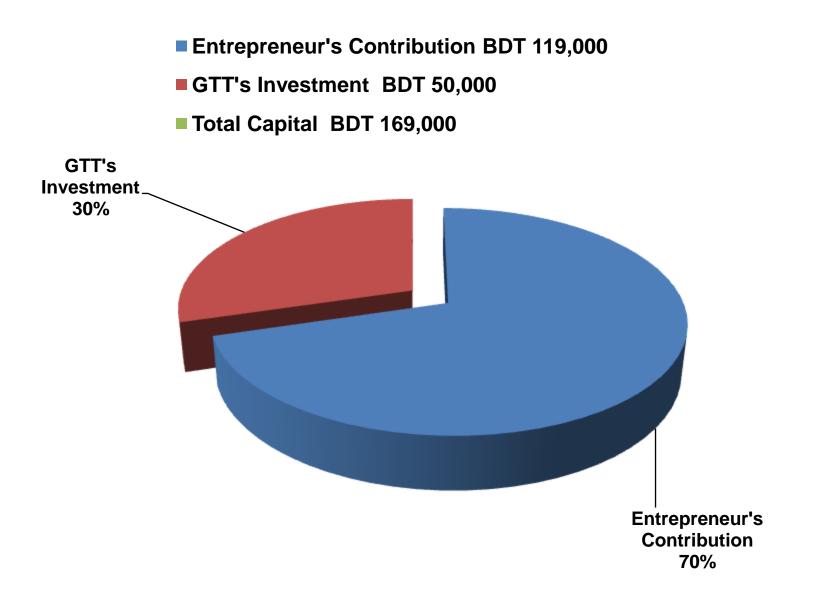

| Particular                                                                                                                     | Existing                                                                                   |                   | Total             |         |
|--------------------------------------------------------------------------------------------------------------------------------|--------------------------------------------------------------------------------------------|-------------------|-------------------|---------|
| Existing                                                                                                                       | Proposed                                                                                   | Business<br>(BDT) | Proposed<br>(BDT) | (BDT)   |
| Investment in products (Rice, Oil,<br>salt, Sugar, Flour, Cosmetics, soft<br>drinks, Biscuits, Betel nut, Betel<br>leave etc.) | Investment in Products<br>(Grocery item,<br>confectionary item and<br>cosmetics item etc.) | 60,200            | 50,000            | 110,200 |
| Investment in Machineries & Equip<br>Digital weight machine, Calculator,                                                       | 1,750                                                                                      | _                 | 1,750             |         |
| Cash in hand                                                                                                                   | 4,450                                                                                      | _                 | 4,450             |         |
| Decoration (fixture and fittings)                                                                                              | 12,600                                                                                     | _                 | 12,600            |         |
| Advance for Shop                                                                                                               | 40,000                                                                                     | _                 | 40,000            |         |
| Total Capit                                                                                                                    | 119,000                                                                                    | 50,000            | 169,000           |         |