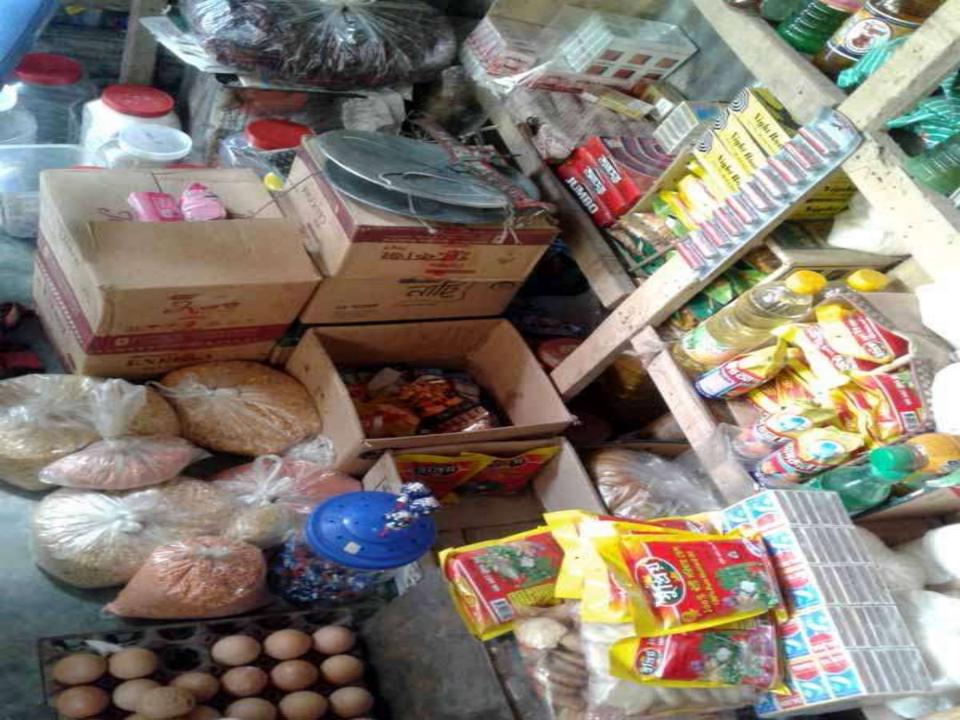

# **PROPOSED NOBIN UDYOKTA BUSINESS INFO**

| Business Name                                                                                                                                                                                              | : | Dada Store                                                                              |
|------------------------------------------------------------------------------------------------------------------------------------------------------------------------------------------------------------|---|-----------------------------------------------------------------------------------------|
| Address/ Location                                                                                                                                                                                          | : | Boldipukur, Mithapukur, Rangpur.                                                        |
| Total Investment in BDT                                                                                                                                                                                    | : | Tk. 169,000                                                                             |
| Financing                                                                                                                                                                                                  | : | Self Tk. 119,000 (from existing business)<br>Required Investment Tk. 50,000 (as equity) |
| Present salary/drawings from business                                                                                                                                                                      | : | BDT 3,000 (Three thousand)                                                              |
| Proposed Salary                                                                                                                                                                                            | : | BDT 4,000 (Four thousand)                                                               |
| Proposed Business<br>Implementation Plan<br>(i) % of present gross profit<br>margin<br>(ii) Estimated % of proposed<br>gross profit margin<br>(iii) In future risk mgt. plan<br>(from fire, disaster etc.) | : | On an average 15%<br>On an average 15%                                                  |

| Particular                                                                                                                     | Existing                                                                                   |                   | Total             |         |
|--------------------------------------------------------------------------------------------------------------------------------|--------------------------------------------------------------------------------------------|-------------------|-------------------|---------|
| Existing                                                                                                                       | Proposed                                                                                   | Business<br>(BDT) | Proposed<br>(BDT) | (BDT)   |
| Investment in products (Rice, Oil,<br>salt, Sugar, Flour, Cosmetics, soft<br>drinks, Biscuits, Betel nut, Betel<br>leave etc.) | Investment in Products<br>(Grocery item,<br>confectionary item and<br>cosmetics item etc.) | 60,200            | 50,000            | 110,200 |
| Investment in Machineries & Equip<br>Digital weight machine, Calculator,                                                       | 1,750                                                                                      | _                 | 1,750             |         |
| Cash in hand                                                                                                                   | 4,450                                                                                      | _                 | 4,450             |         |
| Decoration (fixture and fittings)                                                                                              | 12,600                                                                                     | _                 | 12,600            |         |
| Advance for Shop                                                                                                               | 40,000                                                                                     | _                 | 40,000            |         |
| Total Capit                                                                                                                    | 119,000                                                                                    | 50,000            | 169,000           |         |