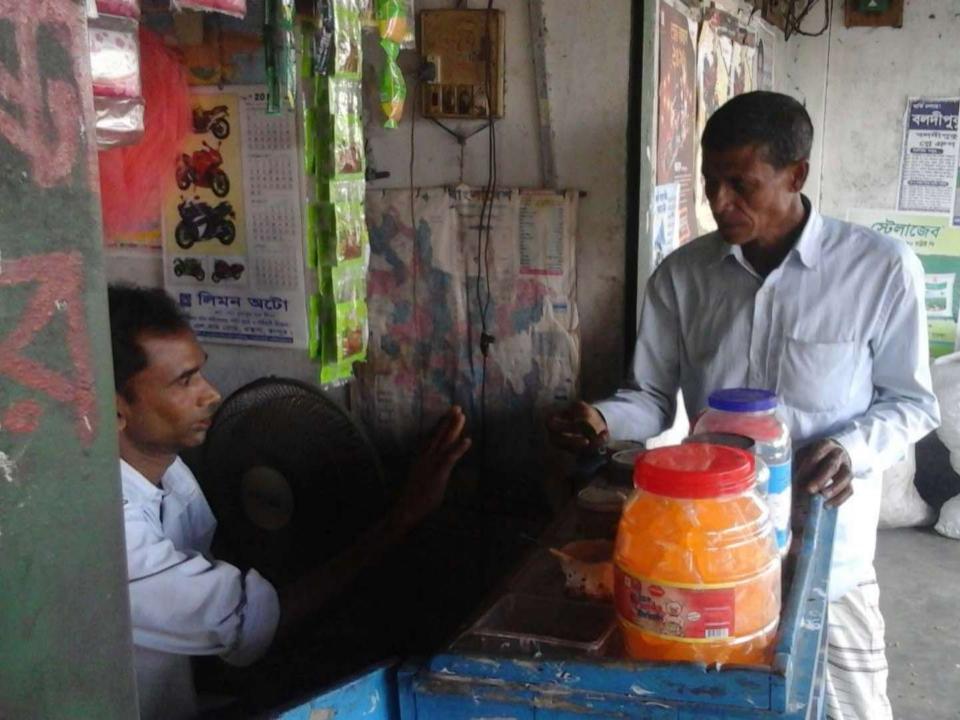

Proposed NU Business Name : Dada Store

Business Category: General Retail & Wholesale

Business Proposal Prepared by: Md. Shahinur Rahman, Asst. Officer, Mithapukur Unit, Rangpur Verified by: Fahina Yesmin Happy

# **PROPOSED NOBIN UDYOKTA BUSINESS INFO**

| Business Name                                                                                                                                                                                              | : | Dada Store                                                                              |
|------------------------------------------------------------------------------------------------------------------------------------------------------------------------------------------------------------|---|-----------------------------------------------------------------------------------------|
| Address/ Location                                                                                                                                                                                          | : | Boldipukur, Mithapukur, Rangpur.                                                        |
| Total Investment in BDT                                                                                                                                                                                    | : | Tk. 169,000                                                                             |
| Financing                                                                                                                                                                                                  | : | Self Tk. 119,000 (from existing business)<br>Required Investment Tk. 50,000 (as equity) |
| Present salary/drawings from business                                                                                                                                                                      | : | BDT 3,000 (Three thousand)                                                              |
| Proposed Salary                                                                                                                                                                                            | : | BDT 4,000 (Four thousand)                                                               |
| Proposed Business<br>Implementation Plan<br>(i) % of present gross profit<br>margin<br>(ii) Estimated % of proposed<br>gross profit margin<br>(iii) In future risk mgt. plan<br>(from fire, disaster etc.) | : | On an average 15%<br>On an average 15%                                                  |