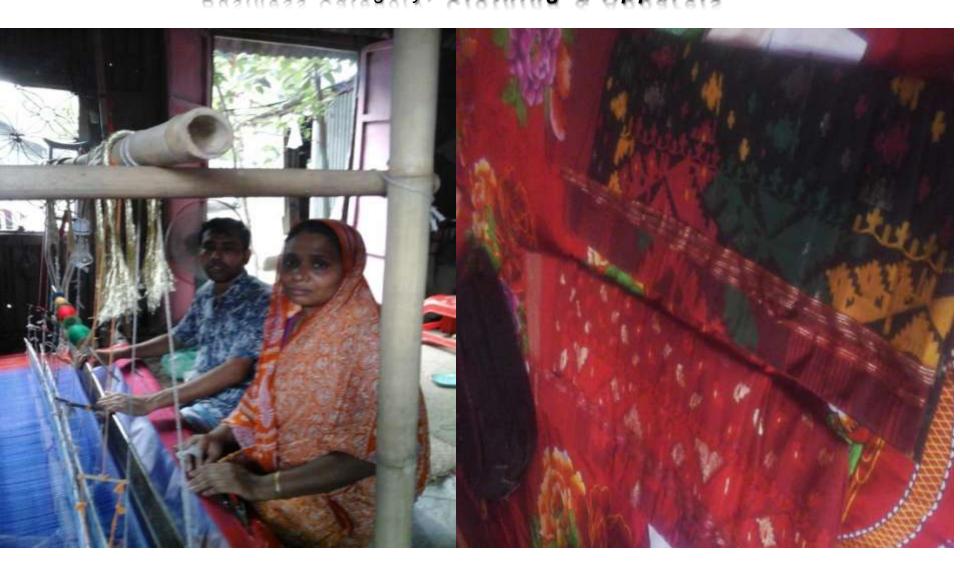

Proposed NU Business Name: Amzad Jamdani House Business Category: Clothing & Apparels

Business Proposal Identified by: Md.Al-Amin Amin, Asst. Nobin, Bhulta unit, Narayanganj. Business Proposal Prepared by: Md. Anwar Hossain

# PROPOSED NOBIN UDYOKTA BUSINESS INFO

| Business Name                                                                                                                 | : | Amzad Jamdani House                                                                |
|-------------------------------------------------------------------------------------------------------------------------------|---|------------------------------------------------------------------------------------|
| Address/ Location                                                                                                             | : | Musarchor, Mojampur, Sonargaon, Narayanganj.                                       |
| Total Investment in BDT                                                                                                       | : | BDT 101,000                                                                        |
| Financing                                                                                                                     | : | Self Tk.41,000 (from existing business) Required Investment Tk. 60,000 (as equity) |
| Present salary/drawings from business                                                                                         | : | BDT 7,000 (Seven Thousand)                                                         |
| Proposed Salary (estimates)                                                                                                   | : | BDT 8,000 (Eight Thousand)                                                         |
| Proposed Business Implementation Plan  (i) % of present gross profit margin  (ii) Estimated % of proposed gross profit margin | : | On products 80% On products 80%                                                    |