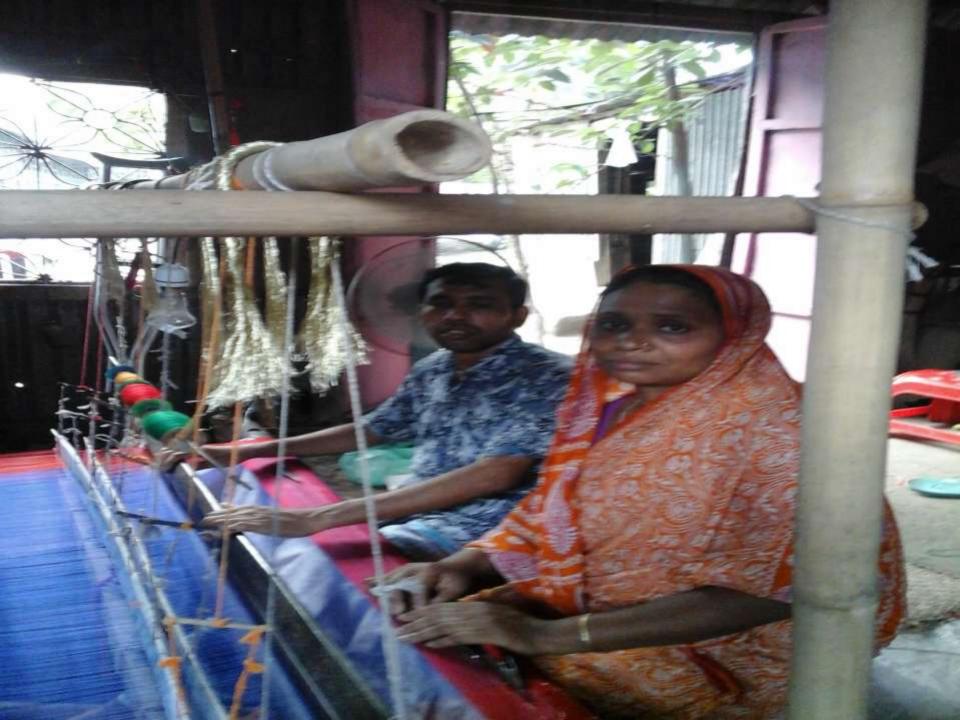

Proposed NU Business Name: Amzad Jamdani House Business Category: Clothing & Apparels

Business Proposal Identified by: Md.Al-Amin Amin, Asst. Nobin, Bhulta unit, Narayanganj. Business Proposal Prepared by: Md. Anwar Hossain

# PROPOSED NOBIN UDYOKTA BUSINESS INFO

| Business Name                                                                                                                 | : | Amzad Jamdani House                                                                |
|-------------------------------------------------------------------------------------------------------------------------------|---|------------------------------------------------------------------------------------|
| Address/ Location                                                                                                             | : | Musarchor, Mojampur, Sonargaon, Narayanganj.                                       |
| Total Investment in BDT                                                                                                       | : | BDT 101,000                                                                        |
| Financing                                                                                                                     | : | Self Tk.41,000 (from existing business) Required Investment Tk. 60,000 (as equity) |
| Present salary/drawings from business                                                                                         | : | BDT 7,000 (Seven Thousand)                                                         |
| Proposed Salary (estimates)                                                                                                   | : | BDT 8,000 (Eight Thousand)                                                         |
| Proposed Business Implementation Plan  (i) % of present gross profit margin  (ii) Estimated % of proposed gross profit margin | : | On products 80% On products 80%                                                    |