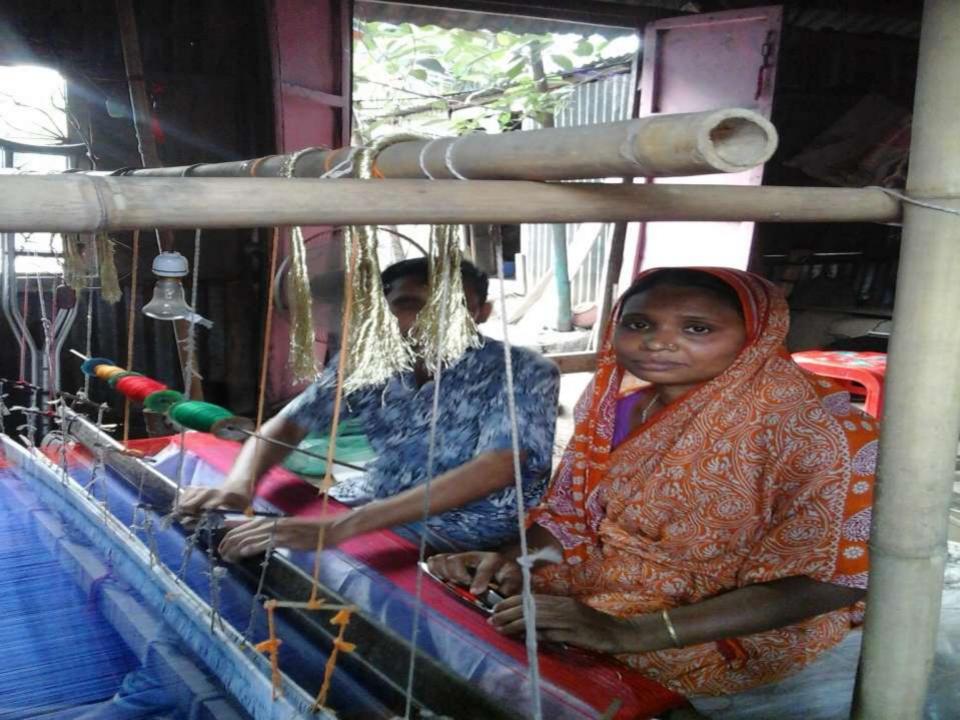

# PROPOSED NOBIN UDYOKTA BUSINESS INFO

| Business Name                                                                                                                 | : | Amzad Jamdani House                                                                |
|-------------------------------------------------------------------------------------------------------------------------------|---|------------------------------------------------------------------------------------|
| Address/ Location                                                                                                             | : | Musarchor, Mojampur, Sonargaon, Narayanganj.                                       |
| Total Investment in BDT                                                                                                       | : | BDT 101,000                                                                        |
| Financing                                                                                                                     | : | Self Tk.41,000 (from existing business) Required Investment Tk. 60,000 (as equity) |
| Present salary/drawings from business                                                                                         | : | BDT 7,000 (Seven Thousand)                                                         |
| Proposed Salary (estimates)                                                                                                   | : | BDT 8,000 (Eight Thousand)                                                         |
| Proposed Business Implementation Plan  (i) % of present gross profit margin  (ii) Estimated % of proposed gross profit margin | : | On products 80% On products 80%                                                    |

### PRESENT & PROPOSED INVESTMENT BREAKDOWN

| Particulars                                                                                                            |                                                |                   | Dranagad          | Total          |
|------------------------------------------------------------------------------------------------------------------------|------------------------------------------------|-------------------|-------------------|----------------|
| Existing                                                                                                               | Proposed                                       | Business<br>(BDT) | Proposed<br>(BDT) | Total<br>(BDT) |
| Investment in products (Saree and thread etc.)                                                                         | Investment in products (Saree and thread etc.) | 10,500            | 60,000            | 70,500         |
| Investment in Machineries, Equipments & Tools (hand loom - 01 piece, Noroth, Dofti, Hana, Maku, spinning wheel-1 etc.) | -                                              | 20,000            | -                 | 20,000         |
| Cash in hand                                                                                                           |                                                | 3,500             | -                 | 3,500          |
| Decoration (fixtures and fittings)                                                                                     |                                                | 7,000             | -                 | 7,000          |
| Total C                                                                                                                | 41,000                                         | 60,000            | 101,000           |                |