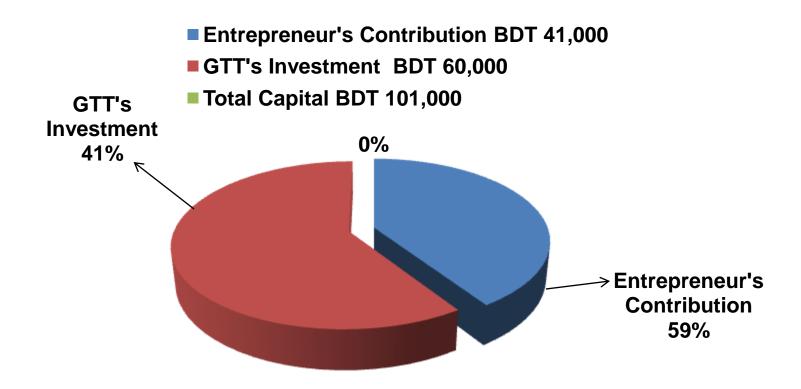

# PROPOSED NOBIN UDYOKTA BUSINESS INFO

| Business Name                                                                                                                 | : | Amzad Jamdani House                                                                |
|-------------------------------------------------------------------------------------------------------------------------------|---|------------------------------------------------------------------------------------|
| Address/ Location                                                                                                             | : | Musarchor, Mojampur, Sonargaon, Narayanganj.                                       |
| Total Investment in BDT                                                                                                       | : | BDT 101,000                                                                        |
| Financing                                                                                                                     | : | Self Tk.41,000 (from existing business) Required Investment Tk. 60,000 (as equity) |
| Present salary/drawings from business                                                                                         | : | BDT 7,000 (Seven Thousand)                                                         |
| Proposed Salary (estimates)                                                                                                   | : | BDT 8,000 (Eight Thousand)                                                         |
| Proposed Business Implementation Plan  (i) % of present gross profit margin  (ii) Estimated % of proposed gross profit margin | : | On products 80% On products 80%                                                    |

### PRESENT & PROPOSED INVESTMENT BREAKDOWN

| Particulars                                                                                                            |                                                |                   | Dranagad          | Total          |
|------------------------------------------------------------------------------------------------------------------------|------------------------------------------------|-------------------|-------------------|----------------|
| Existing                                                                                                               | Proposed                                       | Business<br>(BDT) | Proposed<br>(BDT) | Total<br>(BDT) |
| Investment in products (Saree and thread etc.)                                                                         | Investment in products (Saree and thread etc.) | 10,500            | 60,000            | 70,500         |
| Investment in Machineries, Equipments & Tools (hand loom - 01 piece, Noroth, Dofti, Hana, Maku, spinning wheel-1 etc.) | -                                              | 20,000            | -                 | 20,000         |
| Cash in hand                                                                                                           |                                                | 3,500             | -                 | 3,500          |
| Decoration (fixtures and fittings)                                                                                     |                                                | 7,000             | -                 | 7,000          |
| Total C                                                                                                                | 41,000                                         | 60,000            | 101,000           |                |