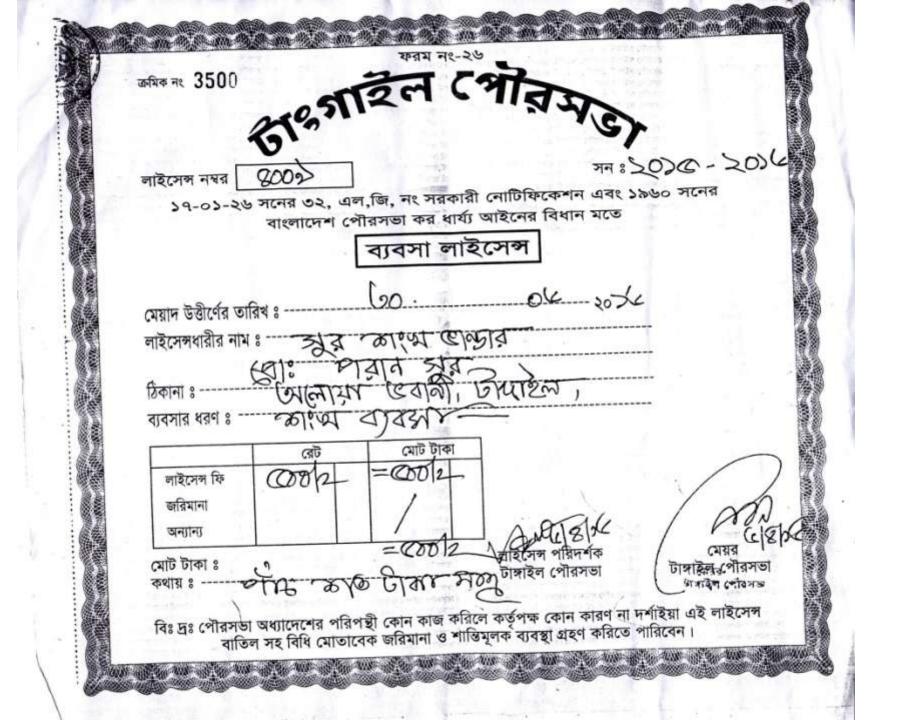

#### **Proposed NU Business Name: SUR SHONKHO BHANDAR**

Project identification and prepared by: Md. Forhad Hossain, Tangail Sadar Unit, Tangail

Project verified by: Md Mizanur Rahman Patwary

| Brief Bio of The Proposed Nobin Udyokta                                                                                                                        |   |                                                                                                                                                                                                        |  |  |
|----------------------------------------------------------------------------------------------------------------------------------------------------------------|---|--------------------------------------------------------------------------------------------------------------------------------------------------------------------------------------------------------|--|--|
| Name                                                                                                                                                           | : | PARAN SUR                                                                                                                                                                                              |  |  |
| Age                                                                                                                                                            | : | 02-07-1983 (33 Years)                                                                                                                                                                                  |  |  |
| Education, till date                                                                                                                                           | : | SSC                                                                                                                                                                                                    |  |  |
| Marital status                                                                                                                                                 | : | Single                                                                                                                                                                                                 |  |  |
| Children                                                                                                                                                       | : | N/A                                                                                                                                                                                                    |  |  |
| No. of siblings:                                                                                                                                               | : | 2 Brothers & 2 Sisters                                                                                                                                                                                 |  |  |
| Address                                                                                                                                                        | : | Vill: Aloa Vobanee, P.O: Shontos, P.S: Tangail Sadar, Dist: Tangail                                                                                                                                    |  |  |
| Parent's and GB related Info<br>(i) Who is GB member<br>(ii) Mother's name<br>(iii) Father's name<br>(iv) GB member's info                                     |   | Mother Father DLFA SUR<br>OLFA SUR<br>MONTU SUR<br>Branch: Rakshibelta Tangail, Centre # 30 (Female),<br>Member ID: 6501/2, Group No: 09<br>Member since: 8-06-2009 (07Years)<br>First Ioan: BDT 4,000 |  |  |
| Further Information:<br>(v) Who pays GB loan installment<br>(vi) Mobile lady<br>(vii) Grameen Education Loan<br>(viii) Any other loan like GB,<br>BRAC ASA etc |   | Existing Loan: BDT 80,000/-, Outstanding Ioan: BDT 1,782/-<br>Father<br>No<br>No<br>No                                                                                                                 |  |  |

| Proposed Nobin Udyokta Business Info                 |   |                                                                                                                                                                                                                                                                                                                                                                                                                                                      |  |  |
|------------------------------------------------------|---|------------------------------------------------------------------------------------------------------------------------------------------------------------------------------------------------------------------------------------------------------------------------------------------------------------------------------------------------------------------------------------------------------------------------------------------------------|--|--|
| Business Name                                        | : | SUR SHONKHO BHANDAR                                                                                                                                                                                                                                                                                                                                                                                                                                  |  |  |
| Location                                             | : | Aloa Vobanee, Shakharee para, Tangail                                                                                                                                                                                                                                                                                                                                                                                                                |  |  |
| Total Investment in BDT                              | : | BDT 2,00,000/-                                                                                                                                                                                                                                                                                                                                                                                                                                       |  |  |
| Financing                                            | • | Self BDT 1,00,000/-(from existing business) 50%<br>Required Investment BDT 1,00,000/-(as equity) 50%                                                                                                                                                                                                                                                                                                                                                 |  |  |
| Present salary/drawings<br>from business (estimates) | : | BDT 5,000/-                                                                                                                                                                                                                                                                                                                                                                                                                                          |  |  |
| Proposed Salary                                      | : | BDT 5,000/-                                                                                                                                                                                                                                                                                                                                                                                                                                          |  |  |
| Size of shop                                         | : | _                                                                                                                                                                                                                                                                                                                                                                                                                                                    |  |  |
| Security of the shop                                 | : | -                                                                                                                                                                                                                                                                                                                                                                                                                                                    |  |  |
| Implementation                                       | : | <ul> <li>Manufacturer of bracelet.</li> <li>Average 20% gain on sale.</li> <li>The business is operated by entrepreneur with support from an artisan.</li> <li>One more artisan will be appointed after getting equity fund.</li> <li>He is doing his business at his own place.</li> <li>Collects goods from Dhaka.</li> <li>Supply of goods in Khulna, Tangail, Dhaka, Mymenshing, Netrokona.</li> <li>Agreed grace period is 3 months.</li> </ul> |  |  |