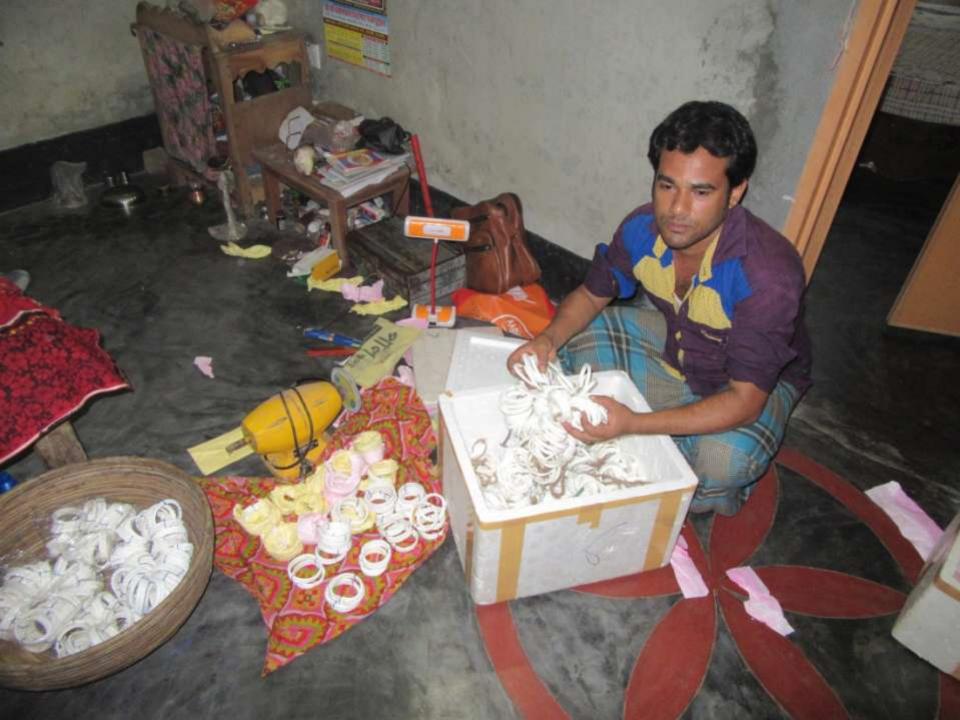

| Proposed Nobin Udyokta Business Info                 |   |                                                                                                                                                                                                                                                                                                                                                                                                                                                      |  |  |
|------------------------------------------------------|---|------------------------------------------------------------------------------------------------------------------------------------------------------------------------------------------------------------------------------------------------------------------------------------------------------------------------------------------------------------------------------------------------------------------------------------------------------|--|--|
| Business Name                                        | : | SUR SHONKHO BHANDAR                                                                                                                                                                                                                                                                                                                                                                                                                                  |  |  |
| Location                                             | : | Aloa Vobanee, Shakharee para, Tangail                                                                                                                                                                                                                                                                                                                                                                                                                |  |  |
| Total Investment in BDT                              | : | BDT 2,00,000/-                                                                                                                                                                                                                                                                                                                                                                                                                                       |  |  |
| Financing                                            | • | Self BDT 1,00,000/-(from existing business) 50%<br>Required Investment BDT 1,00,000/-(as equity) 50%                                                                                                                                                                                                                                                                                                                                                 |  |  |
| Present salary/drawings<br>from business (estimates) | : | BDT 5,000/-                                                                                                                                                                                                                                                                                                                                                                                                                                          |  |  |
| Proposed Salary                                      | : | BDT 5,000/-                                                                                                                                                                                                                                                                                                                                                                                                                                          |  |  |
| Size of shop                                         | : | _                                                                                                                                                                                                                                                                                                                                                                                                                                                    |  |  |
| Security of the shop                                 | : | -                                                                                                                                                                                                                                                                                                                                                                                                                                                    |  |  |
| Implementation                                       | : | <ul> <li>Manufacturer of bracelet.</li> <li>Average 20% gain on sale.</li> <li>The business is operated by entrepreneur with support from an artisan.</li> <li>One more artisan will be appointed after getting equity fund.</li> <li>He is doing his business at his own place.</li> <li>Collects goods from Dhaka.</li> <li>Supply of goods in Khulna, Tangail, Dhaka, Mymenshing, Netrokona.</li> <li>Agreed grace period is 3 months.</li> </ul> |  |  |

## **FAMILY PICTURE**