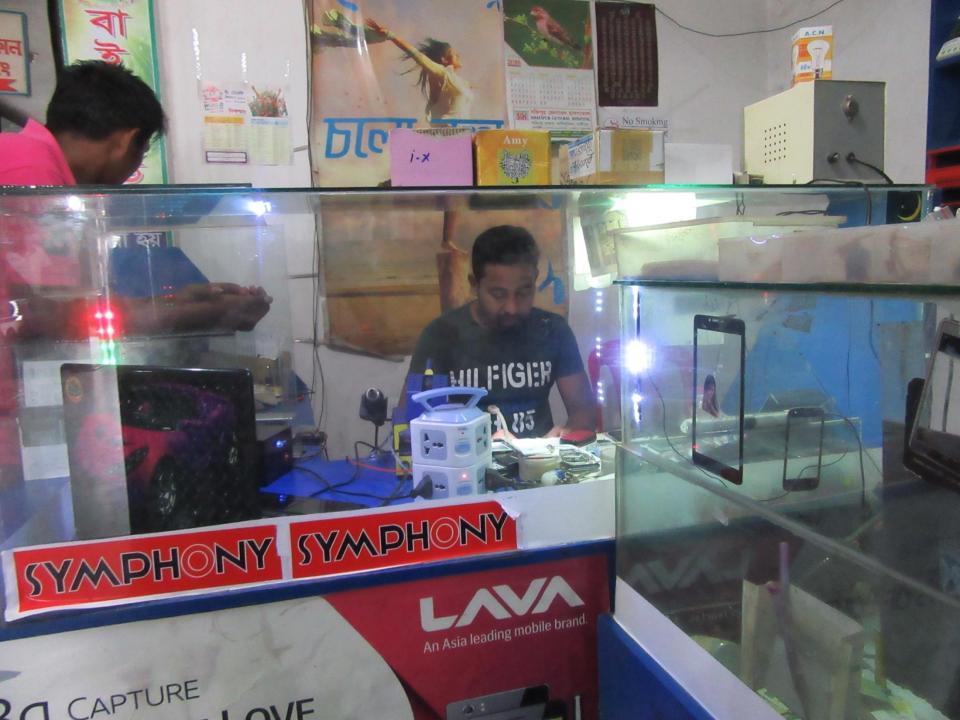

| Proposed Nobin Udyokta Business Info                 |   |                                                                                                                                                                                                                                                                                                                                                    |  |
|------------------------------------------------------|---|----------------------------------------------------------------------------------------------------------------------------------------------------------------------------------------------------------------------------------------------------------------------------------------------------------------------------------------------------|--|
| Business Name                                        | : | ISMAIL TELECOM & SERVICING                                                                                                                                                                                                                                                                                                                         |  |
| Location                                             | : | Mir Complex, Shofipur Gazipur                                                                                                                                                                                                                                                                                                                      |  |
| Total Investment in BDT                              | : | BDT 1,85,000/-                                                                                                                                                                                                                                                                                                                                     |  |
| Financing                                            | : | Self BDT 85,000/-(from existing business) 46%<br>Required Investment BDT 1,00,000/-(as equity) 54%                                                                                                                                                                                                                                                 |  |
| Present salary/drawings<br>from business (estimates) | : | BDT 5,000/-                                                                                                                                                                                                                                                                                                                                        |  |
| Proposed Salary                                      | : | BDT 5,000/-                                                                                                                                                                                                                                                                                                                                        |  |
| Size of shop                                         | : | 11ft x 09ft= 99 square ft                                                                                                                                                                                                                                                                                                                          |  |
| Security of the shop                                 | : | BDT 250,000/-                                                                                                                                                                                                                                                                                                                                      |  |
| Implementation                                       | • | <ul> <li>The business is planned to be scaled up by investment in existing goods like; Mobile Accessories etc.</li> <li>Average 15% gain on sale.</li> <li>The business is operating by entrepreneur. Existing no employees.</li> <li>The shop is rented.</li> <li>Collects goods from Dhaka.</li> <li>Agreed grace period is 3 months.</li> </ul> |  |