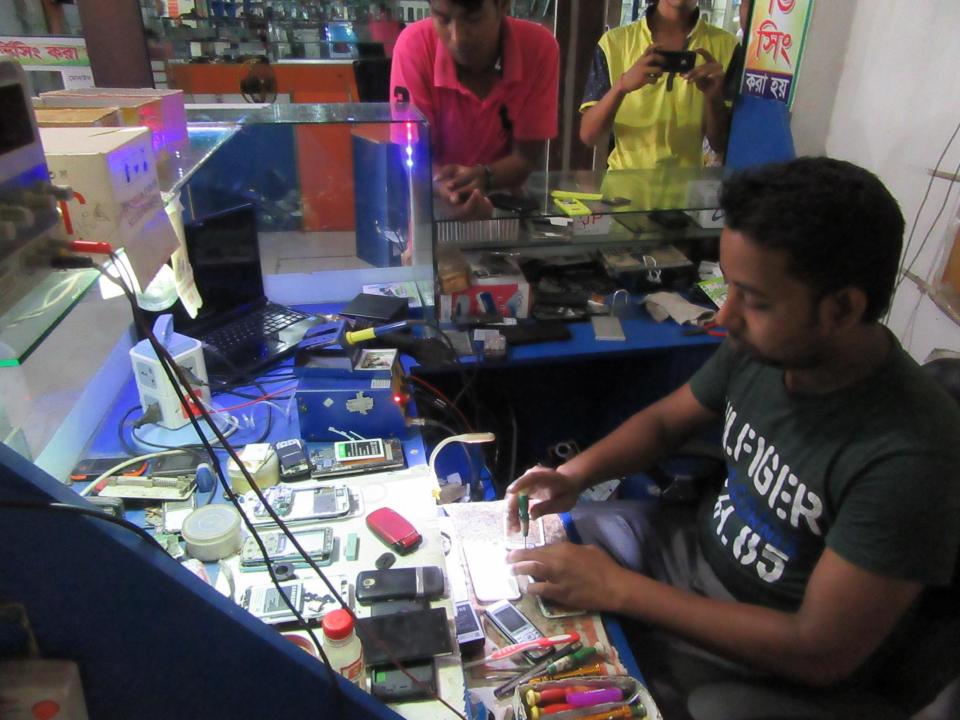

| Proposed Nobin Udyokta Business Info                 |   |                                                                                                                                                                                                                                                                                                                                                    |  |
|------------------------------------------------------|---|----------------------------------------------------------------------------------------------------------------------------------------------------------------------------------------------------------------------------------------------------------------------------------------------------------------------------------------------------|--|
| Business Name                                        | : | ISMAIL TELECOM & SERVICING                                                                                                                                                                                                                                                                                                                         |  |
| Location                                             | : | Mir Complex, Shofipur Gazipur                                                                                                                                                                                                                                                                                                                      |  |
| Total Investment in BDT                              | : | BDT 1,85,000/-                                                                                                                                                                                                                                                                                                                                     |  |
| Financing                                            | : | Self BDT 85,000/-(from existing business) 46%<br>Required Investment BDT 1,00,000/-(as equity) 54%                                                                                                                                                                                                                                                 |  |
| Present salary/drawings<br>from business (estimates) | : | BDT 5,000/-                                                                                                                                                                                                                                                                                                                                        |  |
| Proposed Salary                                      | : | BDT 5,000/-                                                                                                                                                                                                                                                                                                                                        |  |
| Size of shop                                         | : | 11ft x 09ft= 99 square ft                                                                                                                                                                                                                                                                                                                          |  |
| Security of the shop                                 | : | BDT 250,000/-                                                                                                                                                                                                                                                                                                                                      |  |
| Implementation                                       | • | <ul> <li>The business is planned to be scaled up by investment in existing goods like; Mobile Accessories etc.</li> <li>Average 15% gain on sale.</li> <li>The business is operating by entrepreneur. Existing no employees.</li> <li>The shop is rented.</li> <li>Collects goods from Dhaka.</li> <li>Agreed grace period is 3 months.</li> </ul> |  |