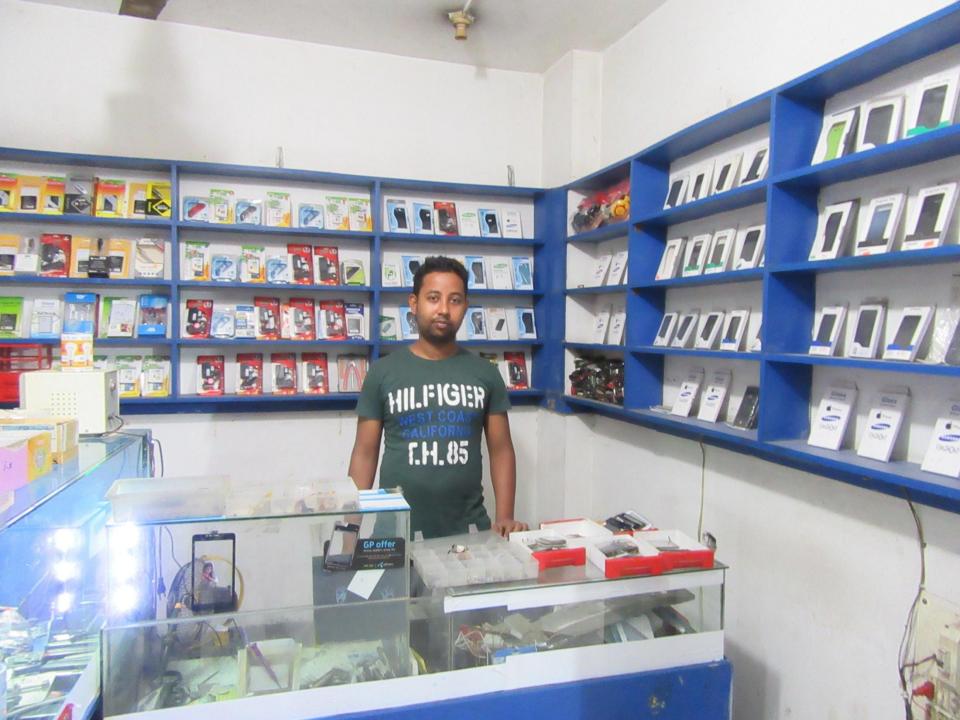

| Proposed Nobin Udyokta Business Info                 |   |                                                                                                                                                                                                                                                                                                                                                    |  |
|------------------------------------------------------|---|----------------------------------------------------------------------------------------------------------------------------------------------------------------------------------------------------------------------------------------------------------------------------------------------------------------------------------------------------|--|
| Business Name                                        | : | ISMAIL TELECOM & SERVICING                                                                                                                                                                                                                                                                                                                         |  |
| Location                                             | : | Mir Complex, Shofipur Gazipur                                                                                                                                                                                                                                                                                                                      |  |
| Total Investment in BDT                              | : | BDT 1,85,000/-                                                                                                                                                                                                                                                                                                                                     |  |
| Financing                                            | : | Self BDT 85,000/-(from existing business) 46%<br>Required Investment BDT 1,00,000/-(as equity) 54%                                                                                                                                                                                                                                                 |  |
| Present salary/drawings<br>from business (estimates) | : | BDT 5,000/-                                                                                                                                                                                                                                                                                                                                        |  |
| Proposed Salary                                      | : | BDT 5,000/-                                                                                                                                                                                                                                                                                                                                        |  |
| Size of shop                                         | : | 11ft x 09ft= 99 square ft                                                                                                                                                                                                                                                                                                                          |  |
| Security of the shop                                 | : | BDT 250,000/-                                                                                                                                                                                                                                                                                                                                      |  |
| Implementation                                       | • | <ul> <li>The business is planned to be scaled up by investment in existing goods like; Mobile Accessories etc.</li> <li>Average 15% gain on sale.</li> <li>The business is operating by entrepreneur. Existing no employees.</li> <li>The shop is rented.</li> <li>Collects goods from Dhaka.</li> <li>Agreed grace period is 3 months.</li> </ul> |  |