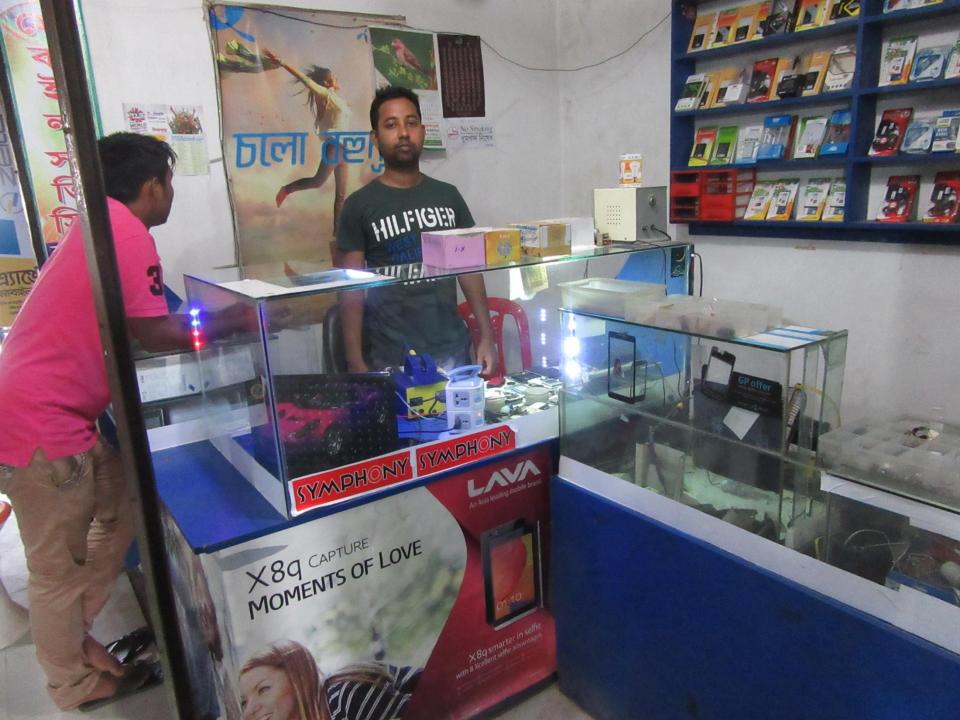

| Proposed Nobin Udyokta Business Info                 |   |                                                                                                                                                                                                                                                                                                                                                    |  |
|------------------------------------------------------|---|----------------------------------------------------------------------------------------------------------------------------------------------------------------------------------------------------------------------------------------------------------------------------------------------------------------------------------------------------|--|
| Business Name                                        | : | ISMAIL TELECOM & SERVICING                                                                                                                                                                                                                                                                                                                         |  |
| Location                                             | : | Mir Complex, Shofipur Gazipur                                                                                                                                                                                                                                                                                                                      |  |
| Total Investment in BDT                              | : | BDT 1,85,000/-                                                                                                                                                                                                                                                                                                                                     |  |
| Financing                                            | : | Self BDT 85,000/-(from existing business) 46%<br>Required Investment BDT 1,00,000/-(as equity) 54%                                                                                                                                                                                                                                                 |  |
| Present salary/drawings<br>from business (estimates) | : | BDT 5,000/-                                                                                                                                                                                                                                                                                                                                        |  |
| Proposed Salary                                      | : | BDT 5,000/-                                                                                                                                                                                                                                                                                                                                        |  |
| Size of shop                                         | : | 11ft x 09ft= 99 square ft                                                                                                                                                                                                                                                                                                                          |  |
| Security of the shop                                 | : | BDT 250,000/-                                                                                                                                                                                                                                                                                                                                      |  |
| Implementation                                       | • | <ul> <li>The business is planned to be scaled up by investment in existing goods like; Mobile Accessories etc.</li> <li>Average 15% gain on sale.</li> <li>The business is operating by entrepreneur. Existing no employees.</li> <li>The shop is rented.</li> <li>Collects goods from Dhaka.</li> <li>Agreed grace period is 3 months.</li> </ul> |  |