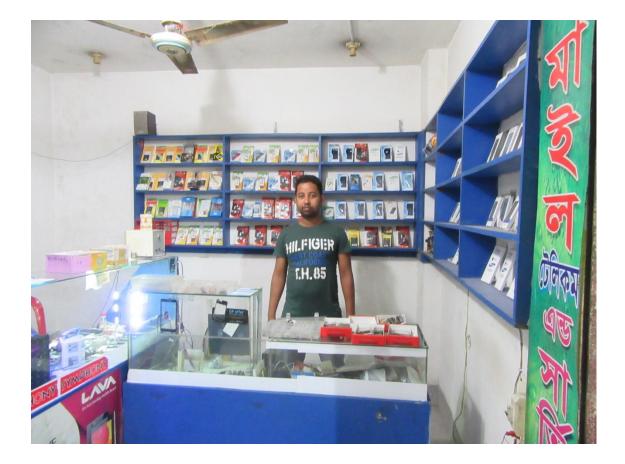

#### Proposed NU Business Name: ISMAIL TELECOM & SERVICING

Project identification and prepared by: Md. Nur Islam, Kaliakoir Unit, Gazipur

Project verified by: MD. Mizanur Rahman Patowary

Grameen Shakti Samajik Byabosha Ltd.

| Proposed Nobin Udyokta Business Info                 |   |                                                                                                                                                                                                                                                                                                                                                    |  |
|------------------------------------------------------|---|----------------------------------------------------------------------------------------------------------------------------------------------------------------------------------------------------------------------------------------------------------------------------------------------------------------------------------------------------|--|
| Business Name                                        | : | ISMAIL TELECOM & SERVICING                                                                                                                                                                                                                                                                                                                         |  |
| Location                                             | : | Mir Complex, Shofipur Gazipur                                                                                                                                                                                                                                                                                                                      |  |
| Total Investment in BDT                              | : | BDT 1,85,000/-                                                                                                                                                                                                                                                                                                                                     |  |
| Financing                                            | : | Self BDT 85,000/-(from existing business) 46%<br>Required Investment BDT 1,00,000/-(as equity) 54%                                                                                                                                                                                                                                                 |  |
| Present salary/drawings<br>from business (estimates) | : | BDT 5,000/-                                                                                                                                                                                                                                                                                                                                        |  |
| Proposed Salary                                      | : | BDT 5,000/-                                                                                                                                                                                                                                                                                                                                        |  |
| Size of shop                                         | : | 11ft x 09ft= 99 square ft                                                                                                                                                                                                                                                                                                                          |  |
| Security of the shop                                 | : | BDT 250,000/-                                                                                                                                                                                                                                                                                                                                      |  |
| Implementation                                       | • | <ul> <li>The business is planned to be scaled up by investment in existing goods like; Mobile Accessories etc.</li> <li>Average 15% gain on sale.</li> <li>The business is operating by entrepreneur. Existing no employees.</li> <li>The shop is rented.</li> <li>Collects goods from Dhaka.</li> <li>Agreed grace period is 3 months.</li> </ul> |  |