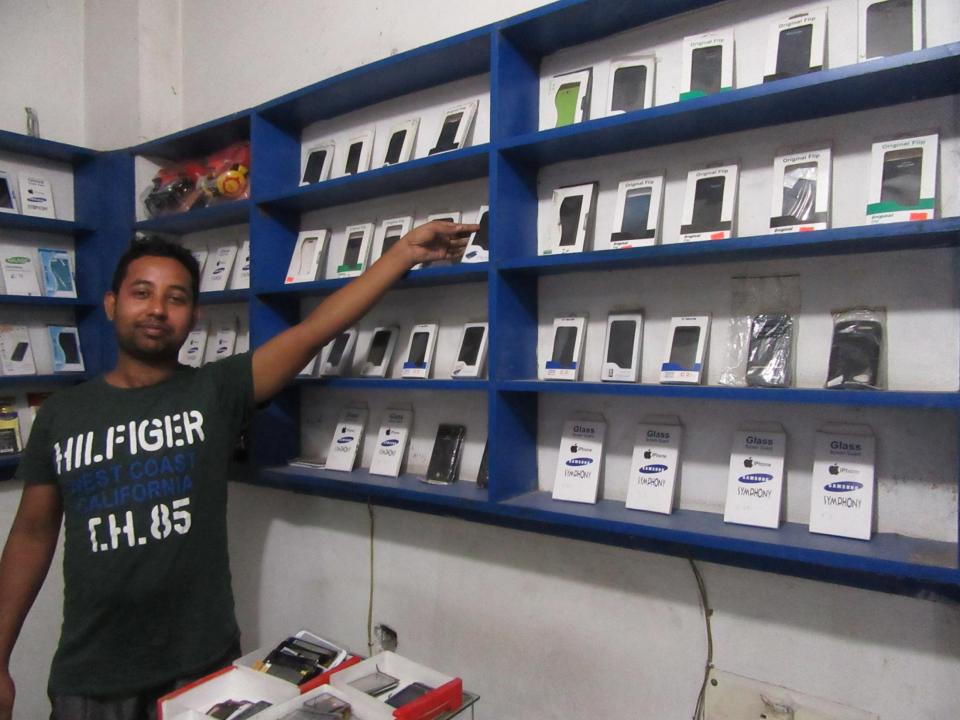

| Proposed Nobin Udyokta Business Info                 |   |                                                                                                                                                                                                                                                                                                                                                    |  |
|------------------------------------------------------|---|----------------------------------------------------------------------------------------------------------------------------------------------------------------------------------------------------------------------------------------------------------------------------------------------------------------------------------------------------|--|
| Business Name                                        | : | ISMAIL TELECOM & SERVICING                                                                                                                                                                                                                                                                                                                         |  |
| Location                                             | : | Mir Complex, Shofipur Gazipur                                                                                                                                                                                                                                                                                                                      |  |
| Total Investment in BDT                              | : | BDT 1,85,000/-                                                                                                                                                                                                                                                                                                                                     |  |
| Financing                                            | : | Self BDT 85,000/-(from existing business) 46%<br>Required Investment BDT 1,00,000/-(as equity) 54%                                                                                                                                                                                                                                                 |  |
| Present salary/drawings<br>from business (estimates) | : | BDT 5,000/-                                                                                                                                                                                                                                                                                                                                        |  |
| Proposed Salary                                      | : | BDT 5,000/-                                                                                                                                                                                                                                                                                                                                        |  |
| Size of shop                                         | : | 11ft x 09ft= 99 square ft                                                                                                                                                                                                                                                                                                                          |  |
| Security of the shop                                 | : | BDT 250,000/-                                                                                                                                                                                                                                                                                                                                      |  |
| Implementation                                       | • | <ul> <li>The business is planned to be scaled up by investment in existing goods like; Mobile Accessories etc.</li> <li>Average 15% gain on sale.</li> <li>The business is operating by entrepreneur. Existing no employees.</li> <li>The shop is rented.</li> <li>Collects goods from Dhaka.</li> <li>Agreed grace period is 3 months.</li> </ul> |  |