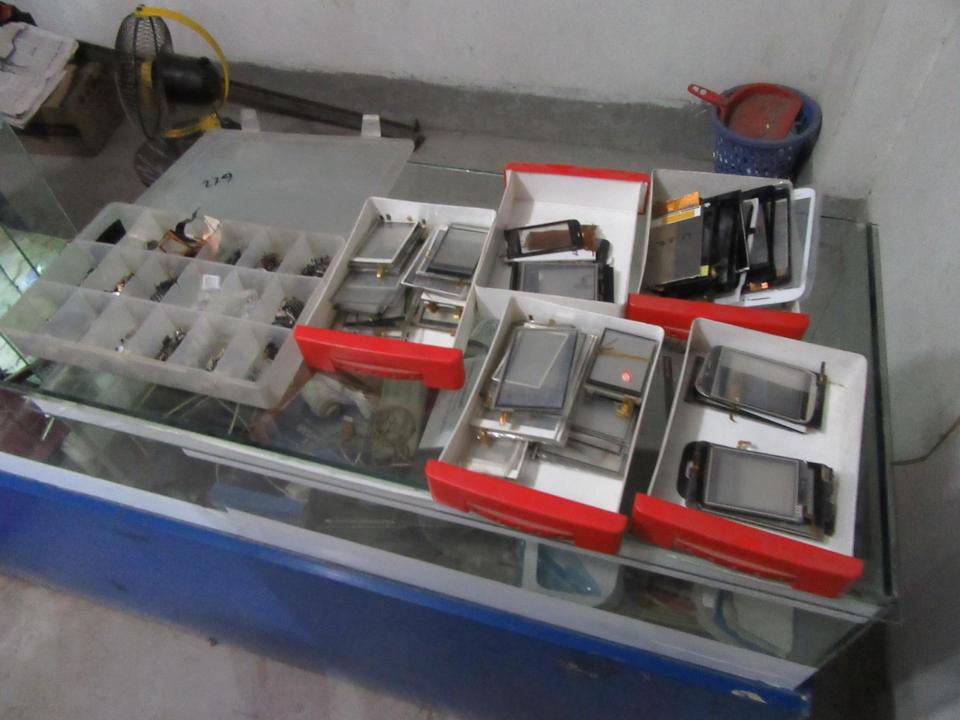

| Investment Breakdown |          |          |                       |  |
|----------------------|----------|----------|-----------------------|--|
| Particulars          | Existing | Proposed | <b>Proposed Total</b> |  |
| battery              | 10,000   | 20,000   | 30,000                |  |
| Cover                | 3,250    | 0        | 3,250                 |  |
| Scene Paper          | 4,000    | 0        | 4,000                 |  |
| Charger              | 7,500    | 10,000   | 17,500                |  |
| Mobile Parts         | 40,250   | 70,000   | 110,250               |  |
| Laptop               | 15,000   | 0        | 15,000                |  |
| Tools                | 5,000    | 0        | 5,000                 |  |
| Total                | 85,000   | 100,000  | 185,000               |  |