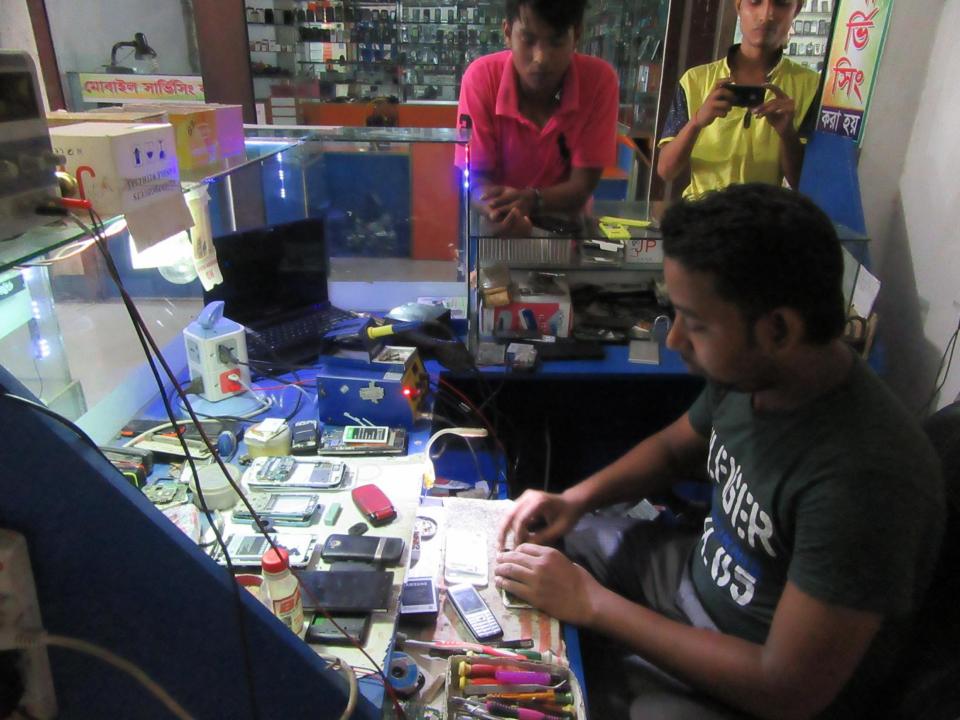

| Proposed Nobin Udyokta Business Info                 |   |                                                                                                                                                                                                                                                                                                                                                    |  |
|------------------------------------------------------|---|----------------------------------------------------------------------------------------------------------------------------------------------------------------------------------------------------------------------------------------------------------------------------------------------------------------------------------------------------|--|
| Business Name                                        | : | ISMAIL TELECOM & SERVICING                                                                                                                                                                                                                                                                                                                         |  |
| Location                                             | : | Mir Complex, Shofipur Gazipur                                                                                                                                                                                                                                                                                                                      |  |
| Total Investment in BDT                              | : | BDT 1,85,000/-                                                                                                                                                                                                                                                                                                                                     |  |
| Financing                                            | : | Self BDT 85,000/-(from existing business) 46%<br>Required Investment BDT 1,00,000/-(as equity) 54%                                                                                                                                                                                                                                                 |  |
| Present salary/drawings<br>from business (estimates) | : | BDT 5,000/-                                                                                                                                                                                                                                                                                                                                        |  |
| Proposed Salary                                      | : | BDT 5,000/-                                                                                                                                                                                                                                                                                                                                        |  |
| Size of shop                                         | : | 11ft x 09ft= 99 square ft                                                                                                                                                                                                                                                                                                                          |  |
| Security of the shop                                 | : | BDT 250,000/-                                                                                                                                                                                                                                                                                                                                      |  |
| Implementation                                       | • | <ul> <li>The business is planned to be scaled up by investment in existing goods like; Mobile Accessories etc.</li> <li>Average 15% gain on sale.</li> <li>The business is operating by entrepreneur. Existing no employees.</li> <li>The shop is rented.</li> <li>Collects goods from Dhaka.</li> <li>Agreed grace period is 3 months.</li> </ul> |  |