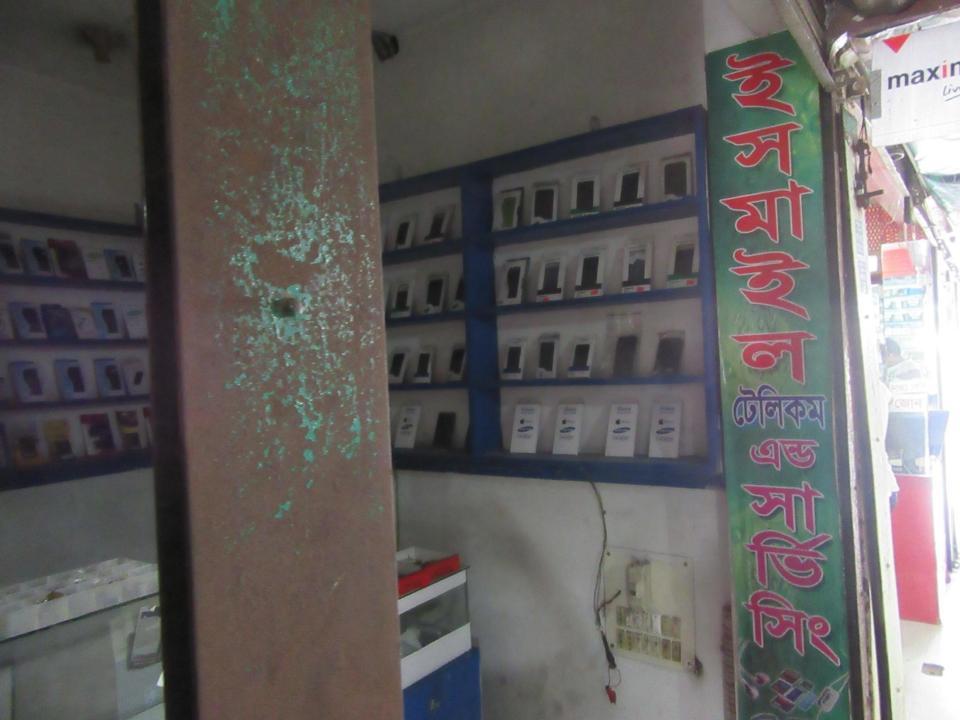

#### Proposed NU Business Name: ISMAIL TELECOM & SERVICING

Project identification and prepared by: Md. Nur Islam, Kaliakoir Unit, Gazipur

Project verified by: MD. Mizanur Rahman Patowary

Grameen Shakti Samajik Byabosha Ltd.

| Proposed Nobin Udyokta Business Info                 |   |                                                                                                                                                                                                                                                                                                                                                    |  |
|------------------------------------------------------|---|----------------------------------------------------------------------------------------------------------------------------------------------------------------------------------------------------------------------------------------------------------------------------------------------------------------------------------------------------|--|
| Business Name                                        | : | ISMAIL TELECOM & SERVICING                                                                                                                                                                                                                                                                                                                         |  |
| Location                                             | : | Mir Complex, Shofipur Gazipur                                                                                                                                                                                                                                                                                                                      |  |
| Total Investment in BDT                              | : | BDT 1,85,000/-                                                                                                                                                                                                                                                                                                                                     |  |
| Financing                                            | : | Self BDT 85,000/-(from existing business) 46%<br>Required Investment BDT 1,00,000/-(as equity) 54%                                                                                                                                                                                                                                                 |  |
| Present salary/drawings<br>from business (estimates) | : | BDT 5,000/-                                                                                                                                                                                                                                                                                                                                        |  |
| Proposed Salary                                      | : | BDT 5,000/-                                                                                                                                                                                                                                                                                                                                        |  |
| Size of shop                                         | : | 11ft x 09ft= 99 square ft                                                                                                                                                                                                                                                                                                                          |  |
| Security of the shop                                 | : | BDT 250,000/-                                                                                                                                                                                                                                                                                                                                      |  |
| Implementation                                       | • | <ul> <li>The business is planned to be scaled up by investment in existing goods like; Mobile Accessories etc.</li> <li>Average 15% gain on sale.</li> <li>The business is operating by entrepreneur. Existing no employees.</li> <li>The shop is rented.</li> <li>Collects goods from Dhaka.</li> <li>Agreed grace period is 3 months.</li> </ul> |  |