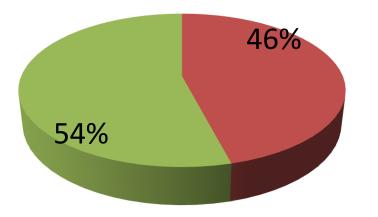

| Proposed Nobin Udyokta Business Info                 |   |                                                                                                                                                                                                                                                                                                                                                    |  |
|------------------------------------------------------|---|----------------------------------------------------------------------------------------------------------------------------------------------------------------------------------------------------------------------------------------------------------------------------------------------------------------------------------------------------|--|
| Business Name                                        | : | ISMAIL TELECOM & SERVICING                                                                                                                                                                                                                                                                                                                         |  |
| Location                                             | : | Mir Complex, Shofipur Gazipur                                                                                                                                                                                                                                                                                                                      |  |
| Total Investment in BDT                              | : | BDT 1,85,000/-                                                                                                                                                                                                                                                                                                                                     |  |
| Financing                                            | : | Self BDT 85,000/-(from existing business) 46%<br>Required Investment BDT 1,00,000/-(as equity) 54%                                                                                                                                                                                                                                                 |  |
| Present salary/drawings<br>from business (estimates) | : | BDT 5,000/-                                                                                                                                                                                                                                                                                                                                        |  |
| Proposed Salary                                      | : | BDT 5,000/-                                                                                                                                                                                                                                                                                                                                        |  |
| Size of shop                                         | : | 11ft x 09ft= 99 square ft                                                                                                                                                                                                                                                                                                                          |  |
| Security of the shop                                 | : | BDT 250,000/-                                                                                                                                                                                                                                                                                                                                      |  |
| Implementation                                       | • | <ul> <li>The business is planned to be scaled up by investment in existing goods like; Mobile Accessories etc.</li> <li>Average 15% gain on sale.</li> <li>The business is operating by entrepreneur. Existing no employees.</li> <li>The shop is rented.</li> <li>Collects goods from Dhaka.</li> <li>Agreed grace period is 3 months.</li> </ul> |  |