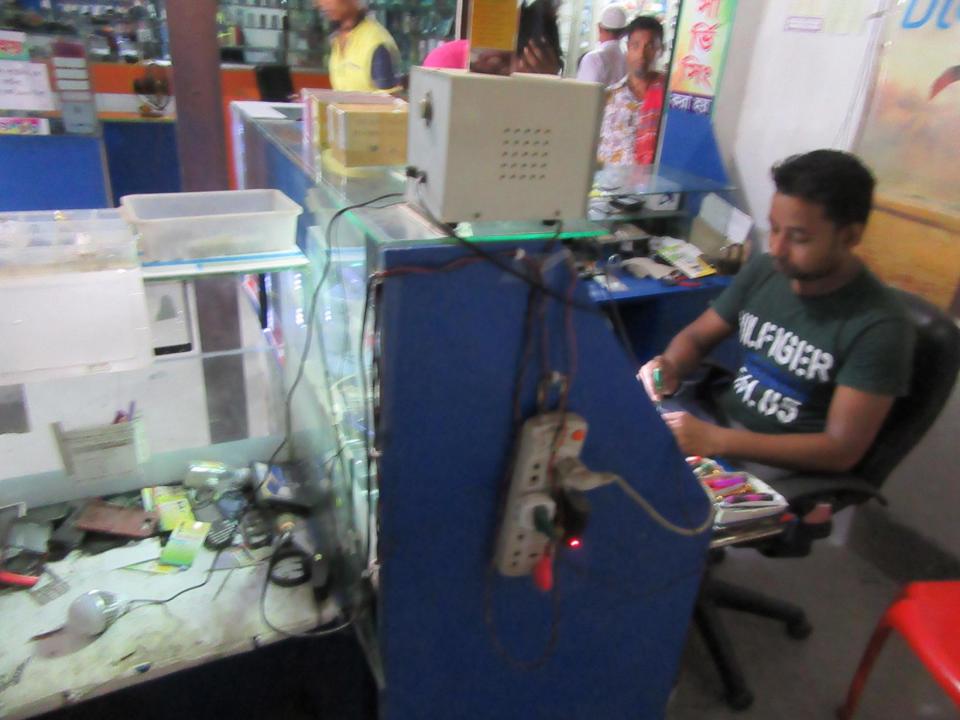

| Proposed Nobin Udyokta Business Info                 |   |                                                                                                                                                                                                                                                                                                                                                    |  |
|------------------------------------------------------|---|----------------------------------------------------------------------------------------------------------------------------------------------------------------------------------------------------------------------------------------------------------------------------------------------------------------------------------------------------|--|
| Business Name                                        | : | ISMAIL TELECOM & SERVICING                                                                                                                                                                                                                                                                                                                         |  |
| Location                                             | : | Mir Complex, Shofipur Gazipur                                                                                                                                                                                                                                                                                                                      |  |
| Total Investment in BDT                              | : | BDT 1,85,000/-                                                                                                                                                                                                                                                                                                                                     |  |
| Financing                                            | : | Self BDT 85,000/-(from existing business) 46%<br>Required Investment BDT 1,00,000/-(as equity) 54%                                                                                                                                                                                                                                                 |  |
| Present salary/drawings<br>from business (estimates) | : | BDT 5,000/-                                                                                                                                                                                                                                                                                                                                        |  |
| Proposed Salary                                      | : | BDT 5,000/-                                                                                                                                                                                                                                                                                                                                        |  |
| Size of shop                                         | : | 11ft x 09ft= 99 square ft                                                                                                                                                                                                                                                                                                                          |  |
| Security of the shop                                 | : | BDT 250,000/-                                                                                                                                                                                                                                                                                                                                      |  |
| Implementation                                       | • | <ul> <li>The business is planned to be scaled up by investment in existing goods like; Mobile Accessories etc.</li> <li>Average 15% gain on sale.</li> <li>The business is operating by entrepreneur. Existing no employees.</li> <li>The shop is rented.</li> <li>Collects goods from Dhaka.</li> <li>Agreed grace period is 3 months.</li> </ul> |  |