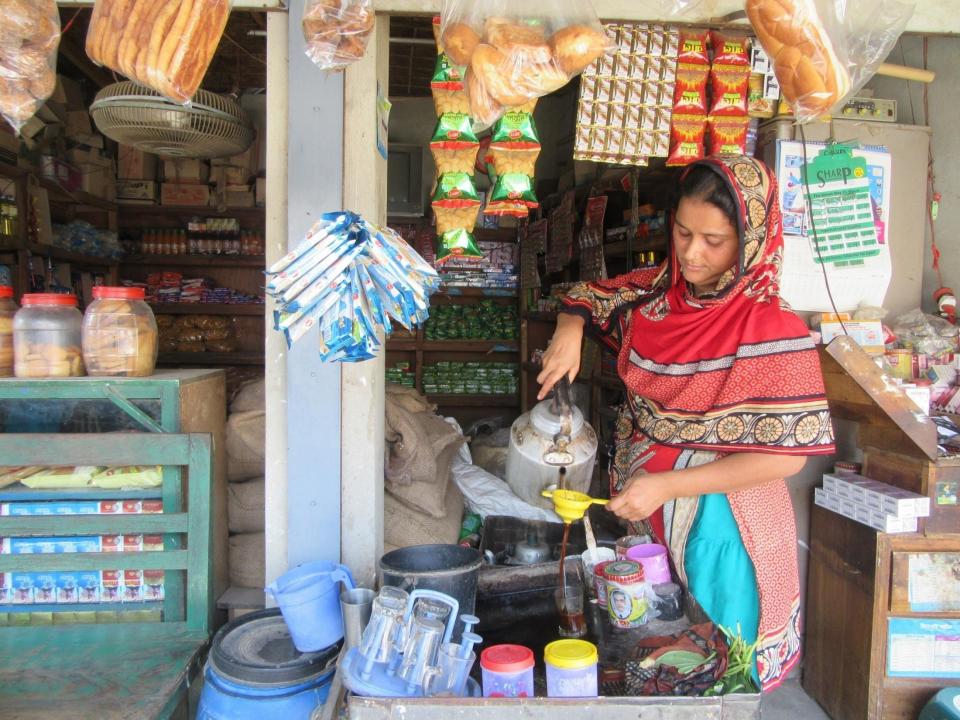

| Proposed Nobin Udyokta Business Info                 |   |                                                                                                                                                                                                                                                                                                                                                |  |
|------------------------------------------------------|---|------------------------------------------------------------------------------------------------------------------------------------------------------------------------------------------------------------------------------------------------------------------------------------------------------------------------------------------------|--|
| Business Name                                        | : | SHAHIN FATHER STORE                                                                                                                                                                                                                                                                                                                            |  |
| Location                                             | : | -                                                                                                                                                                                                                                                                                                                                              |  |
| Total Investment in BDT                              | : | BDT 1,90,000/-                                                                                                                                                                                                                                                                                                                                 |  |
| Financing                                            | : | Self BDT 90,000/-(from existing business) 47%<br>Required Investment BDT 1,00,000/-(as equity) 53%                                                                                                                                                                                                                                             |  |
| Present salary/drawings<br>from business (estimates) | : | BDT 5,000/-                                                                                                                                                                                                                                                                                                                                    |  |
| Proposed Salary                                      | : | BDT 5,000/-                                                                                                                                                                                                                                                                                                                                    |  |
| Size of shop                                         | : | 12ft x 11ft= 132 square ft                                                                                                                                                                                                                                                                                                                     |  |
| Security of the shop                                 | : | BDT 100,000/-                                                                                                                                                                                                                                                                                                                                  |  |
| Implementation                                       | : | <ul> <li>The business is planned to be scaled up by investment in existing goods like; Grocery Item etc.</li> <li>Average 15% gain on sale.</li> <li>The business is operating by entrepreneur. Existing no employees.</li> <li>The shop is owned.</li> <li>Collects goods from Shofipur.</li> <li>Agreed grace period is 3 months.</li> </ul> |  |