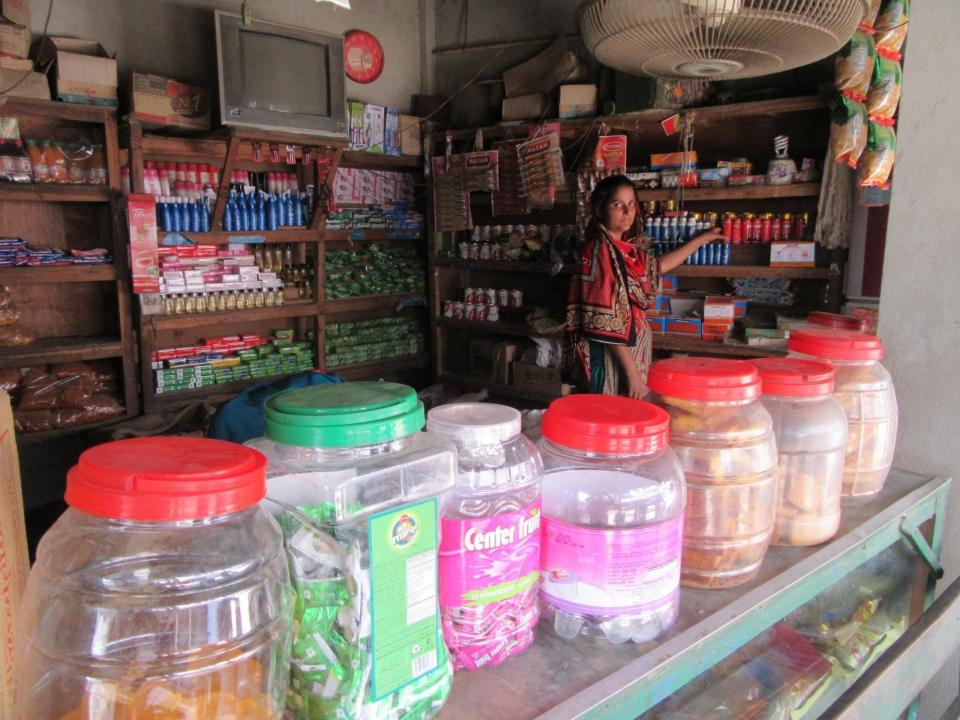

| Proposed Nobin Udyokta Business Info                 |   |                                                                                                                                                                                                                                                                                                                                                |  |
|------------------------------------------------------|---|------------------------------------------------------------------------------------------------------------------------------------------------------------------------------------------------------------------------------------------------------------------------------------------------------------------------------------------------|--|
| Business Name                                        | : | SHAHIN FATHER STORE                                                                                                                                                                                                                                                                                                                            |  |
| Location                                             | : | -                                                                                                                                                                                                                                                                                                                                              |  |
| Total Investment in BDT                              | : | BDT 1,90,000/-                                                                                                                                                                                                                                                                                                                                 |  |
| Financing                                            | : | Self BDT 90,000/-(from existing business) 47%<br>Required Investment BDT 1,00,000/-(as equity) 53%                                                                                                                                                                                                                                             |  |
| Present salary/drawings<br>from business (estimates) | : | BDT 5,000/-                                                                                                                                                                                                                                                                                                                                    |  |
| Proposed Salary                                      | : | BDT 5,000/-                                                                                                                                                                                                                                                                                                                                    |  |
| Size of shop                                         | : | 12ft x 11ft= 132 square ft                                                                                                                                                                                                                                                                                                                     |  |
| Security of the shop                                 | : | BDT 100,000/-                                                                                                                                                                                                                                                                                                                                  |  |
| Implementation                                       | : | <ul> <li>The business is planned to be scaled up by investment in existing goods like; Grocery Item etc.</li> <li>Average 15% gain on sale.</li> <li>The business is operating by entrepreneur. Existing no employees.</li> <li>The shop is owned.</li> <li>Collects goods from Shofipur.</li> <li>Agreed grace period is 3 months.</li> </ul> |  |