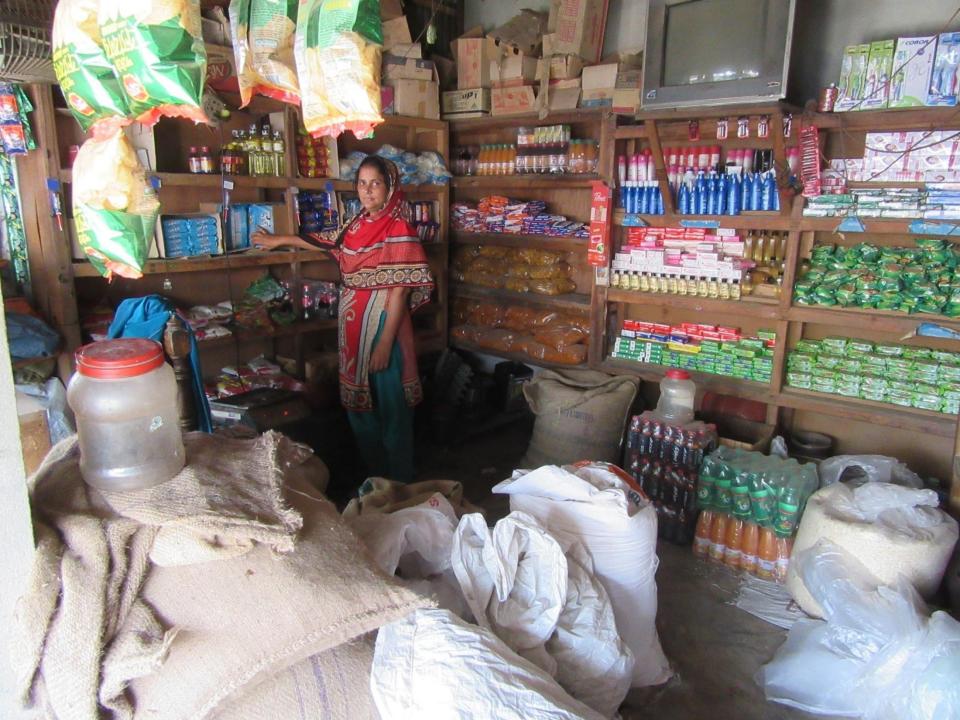

| Proposed Nobin Udyokta Business Info                 |   |                                                                                                                                                                                                                                                                                                                                                |  |
|------------------------------------------------------|---|------------------------------------------------------------------------------------------------------------------------------------------------------------------------------------------------------------------------------------------------------------------------------------------------------------------------------------------------|--|
| Business Name                                        | : | SHAHIN FATHER STORE                                                                                                                                                                                                                                                                                                                            |  |
| Location                                             | : | -                                                                                                                                                                                                                                                                                                                                              |  |
| Total Investment in BDT                              | : | BDT 1,90,000/-                                                                                                                                                                                                                                                                                                                                 |  |
| Financing                                            | : | Self BDT 90,000/-(from existing business) 47%<br>Required Investment BDT 1,00,000/-(as equity) 53%                                                                                                                                                                                                                                             |  |
| Present salary/drawings<br>from business (estimates) | : | BDT 5,000/-                                                                                                                                                                                                                                                                                                                                    |  |
| Proposed Salary                                      | : | BDT 5,000/-                                                                                                                                                                                                                                                                                                                                    |  |
| Size of shop                                         | : | 12ft x 11ft= 132 square ft                                                                                                                                                                                                                                                                                                                     |  |
| Security of the shop                                 | : | BDT 100,000/-                                                                                                                                                                                                                                                                                                                                  |  |
| Implementation                                       | : | <ul> <li>The business is planned to be scaled up by investment in existing goods like; Grocery Item etc.</li> <li>Average 15% gain on sale.</li> <li>The business is operating by entrepreneur. Existing no employees.</li> <li>The shop is owned.</li> <li>Collects goods from Shofipur.</li> <li>Agreed grace period is 3 months.</li> </ul> |  |

| Existing Business (BDT)           |       |         |         |  |  |
|-----------------------------------|-------|---------|---------|--|--|
| Particular                        | Daily | Monthly | Yearly  |  |  |
| Revenue (sales)                   |       |         |         |  |  |
| Grocery Item                      | 2,500 | 75,000  | 900,000 |  |  |
| Total Sales (A)                   | 2,500 | 75,000  | 900,000 |  |  |
| Less. Variable Expense            |       |         |         |  |  |
| Grocery Item                      | 2,125 | 63,750  | 765,000 |  |  |
| Total variable Expense (B)        | 2,125 | 63,750  | 765,000 |  |  |
| Contribution Margin (CM) [C=(A-B) | 375   | 11,250  | 135,000 |  |  |
| Less. Fixed Expense               |       |         |         |  |  |
| Electricity Bill                  |       | 300     | 3,600   |  |  |
| Mobile Bill                       |       | 300     | 3,600   |  |  |
| Salary (self)                     |       | 5,000   | 60,000  |  |  |
| Generator Bill                    |       | 300     | 3,600   |  |  |
| Entertainment                     |       | 100     | 1,200   |  |  |
| Transportation                    |       | 500     | 6,000   |  |  |
| Total fixed Cost (D)              |       | 6,500   | 3,600   |  |  |
| Net Profit (E) [C-D)              |       | 4,750   | 131,400 |  |  |

| Investment Breakdown    |          |          |                |  |
|-------------------------|----------|----------|----------------|--|
| Particulars             | Existing | Proposed | Proposed Total |  |
| Rice (4 x 2000)         | 8,000    | 25,000   | 33,000         |  |
| Soap                    | 15,000   | 5,000    | 20,000         |  |
| Coconut Oil             | 5,000    | 5,000    | 10,000         |  |
| Cosmetics               | 20,000   | 25,000   | 45,000         |  |
| Powder, Pest, Chanachur | 10,000   | 25,000   | 35,000         |  |
| Soft drinks             | 8,000    | 5,000    | 13,000         |  |
| Onion, Garlic, Salt etc | 24,000   | 10,000   | 34,000         |  |
| Total                   | 90,000   | 100,000  | 190,000        |  |