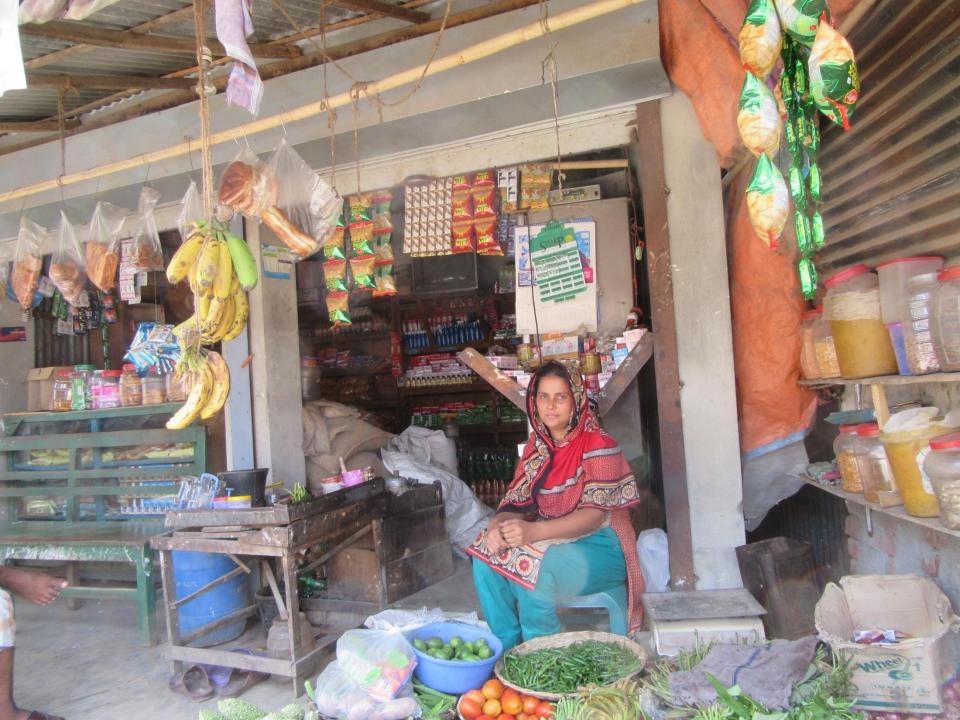

#### **Proposed NU Business Name: SHAHIN FATHER STORE**

Project identification and prepared by: Md. Nurul Islam, Kaliakoir Unit, Gazipur

Project verified by: MD. Mizanur Rahman Patowary

| Brief Bio of The Proposed Nobin Udyokta                                                                                                                        |       |                                                                                                                                                                                                                  |  |
|----------------------------------------------------------------------------------------------------------------------------------------------------------------|-------|------------------------------------------------------------------------------------------------------------------------------------------------------------------------------------------------------------------|--|
| Name                                                                                                                                                           | :     | MRS. HASINA BEGUM                                                                                                                                                                                                |  |
| Age                                                                                                                                                            | :     | 04-02-1982 (34 Years)                                                                                                                                                                                            |  |
| Education, till to date                                                                                                                                        |       | Class VIII                                                                                                                                                                                                       |  |
| Marital status                                                                                                                                                 | :     | Married                                                                                                                                                                                                          |  |
| Children                                                                                                                                                       | :     | 2 Sons                                                                                                                                                                                                           |  |
| No. of siblings:                                                                                                                                               | :     | -                                                                                                                                                                                                                |  |
| Address                                                                                                                                                        | :     | Vill: Rakhalia, P.O: Mouchak, P.S: Kaliakoir, Dist: Gazipur                                                                                                                                                      |  |
| Parent's and GB related Info<br>(i) Who is GB member<br>(ii) Mother's name<br>(iii) Father's name<br>(iv) GB member's info                                     |       | Mother Father<br>MRS. KAMINA BEGUM<br>MD. MONJUNUR ALAM MANIK<br>Branch: Mouchak, Kaliakoir, Centre # 1(Female),<br>Member ID: 7213, Group No: 11<br>Member since: 25-2-2009 (06Years)<br>First Ioan: BDT 10,000 |  |
| Further Information:<br>(v) Who pays GB loan installment<br>(vi) Mobile lady<br>(vii) Grameen Education Loan<br>(viii) Any other loan like GB,<br>BRAC ASA etc | : : : | Existing Loan: BDT 25000, Outstanding Ioan: 900<br>N/A<br>No<br>No                                                                                                                                               |  |

| Proposed Nobin Udyokta Business Info                 |   |                                                                                                                                                                                                                                                                                                                                                |  |
|------------------------------------------------------|---|------------------------------------------------------------------------------------------------------------------------------------------------------------------------------------------------------------------------------------------------------------------------------------------------------------------------------------------------|--|
| Business Name                                        | : | SHAHIN FATHER STORE                                                                                                                                                                                                                                                                                                                            |  |
| Location                                             | : | -                                                                                                                                                                                                                                                                                                                                              |  |
| Total Investment in BDT                              | : | BDT 1,90,000/-                                                                                                                                                                                                                                                                                                                                 |  |
| Financing                                            | : | Self BDT 90,000/-(from existing business) 47%<br>Required Investment BDT 1,00,000/-(as equity) 53%                                                                                                                                                                                                                                             |  |
| Present salary/drawings<br>from business (estimates) | : | BDT 5,000/-                                                                                                                                                                                                                                                                                                                                    |  |
| Proposed Salary                                      | : | BDT 5,000/-                                                                                                                                                                                                                                                                                                                                    |  |
| Size of shop                                         | : | 12ft x 11ft= 132 square ft                                                                                                                                                                                                                                                                                                                     |  |
| Security of the shop                                 | : | BDT 100,000/-                                                                                                                                                                                                                                                                                                                                  |  |
| Implementation                                       | : | <ul> <li>The business is planned to be scaled up by investment in existing goods like; Grocery Item etc.</li> <li>Average 15% gain on sale.</li> <li>The business is operating by entrepreneur. Existing no employees.</li> <li>The shop is owned.</li> <li>Collects goods from Shofipur.</li> <li>Agreed grace period is 3 months.</li> </ul> |  |