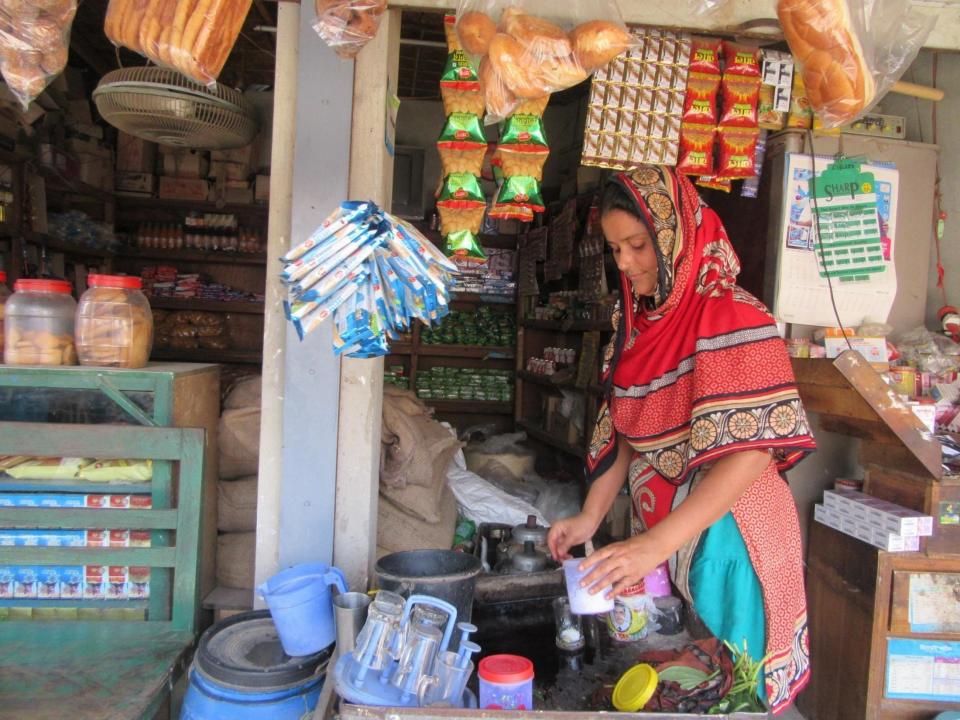

#### **Proposed NU Business Name: SHAHIN FATHER STORE**

Project identification and prepared by: Md. Nurul Islam, Kaliakoir Unit, Gazipur

Project verified by: MD. Mizanur Rahman Patowary

| Brief Bio of The Proposed Nobin Udyokta                                                                                                                        |       |                                                                                                                                                                                                                  |  |
|----------------------------------------------------------------------------------------------------------------------------------------------------------------|-------|------------------------------------------------------------------------------------------------------------------------------------------------------------------------------------------------------------------|--|
| Name                                                                                                                                                           | :     | MRS. HASINA BEGUM                                                                                                                                                                                                |  |
| Age                                                                                                                                                            | :     | 04-02-1982 (34 Years)                                                                                                                                                                                            |  |
| Education, till to date                                                                                                                                        |       | Class VIII                                                                                                                                                                                                       |  |
| Marital status                                                                                                                                                 | :     | Married                                                                                                                                                                                                          |  |
| Children                                                                                                                                                       | :     | 2 Sons                                                                                                                                                                                                           |  |
| No. of siblings:                                                                                                                                               | :     | -                                                                                                                                                                                                                |  |
| Address                                                                                                                                                        | :     | Vill: Rakhalia, P.O: Mouchak, P.S: Kaliakoir, Dist: Gazipur                                                                                                                                                      |  |
| Parent's and GB related Info<br>(i) Who is GB member<br>(ii) Mother's name<br>(iii) Father's name<br>(iv) GB member's info                                     |       | Mother Father<br>MRS. KAMINA BEGUM<br>MD. MONJUNUR ALAM MANIK<br>Branch: Mouchak, Kaliakoir, Centre # 1(Female),<br>Member ID: 7213, Group No: 11<br>Member since: 25-2-2009 (06Years)<br>First Ioan: BDT 10,000 |  |
| Further Information:<br>(v) Who pays GB loan installment<br>(vi) Mobile lady<br>(vii) Grameen Education Loan<br>(viii) Any other loan like GB,<br>BRAC ASA etc | : : : | Existing Loan: BDT 25000, Outstanding Ioan: 900<br>N/A<br>No<br>No                                                                                                                                               |  |

| Proposed Nobin Udyokta Business Info                 |   |                                                                                                                                                                                                                                                                                                                                                |  |
|------------------------------------------------------|---|------------------------------------------------------------------------------------------------------------------------------------------------------------------------------------------------------------------------------------------------------------------------------------------------------------------------------------------------|--|
| Business Name                                        | : | SHAHIN FATHER STORE                                                                                                                                                                                                                                                                                                                            |  |
| Location                                             | : | -                                                                                                                                                                                                                                                                                                                                              |  |
| Total Investment in BDT                              | : | BDT 1,90,000/-                                                                                                                                                                                                                                                                                                                                 |  |
| Financing                                            | : | Self BDT 90,000/-(from existing business) 47%<br>Required Investment BDT 1,00,000/-(as equity) 53%                                                                                                                                                                                                                                             |  |
| Present salary/drawings<br>from business (estimates) | : | BDT 5,000/-                                                                                                                                                                                                                                                                                                                                    |  |
| Proposed Salary                                      | : | BDT 5,000/-                                                                                                                                                                                                                                                                                                                                    |  |
| Size of shop                                         | : | 12ft x 11ft= 132 square ft                                                                                                                                                                                                                                                                                                                     |  |
| Security of the shop                                 | : | BDT 100,000/-                                                                                                                                                                                                                                                                                                                                  |  |
| Implementation                                       | : | <ul> <li>The business is planned to be scaled up by investment in existing goods like; Grocery Item etc.</li> <li>Average 15% gain on sale.</li> <li>The business is operating by entrepreneur. Existing no employees.</li> <li>The shop is owned.</li> <li>Collects goods from Shofipur.</li> <li>Agreed grace period is 3 months.</li> </ul> |  |