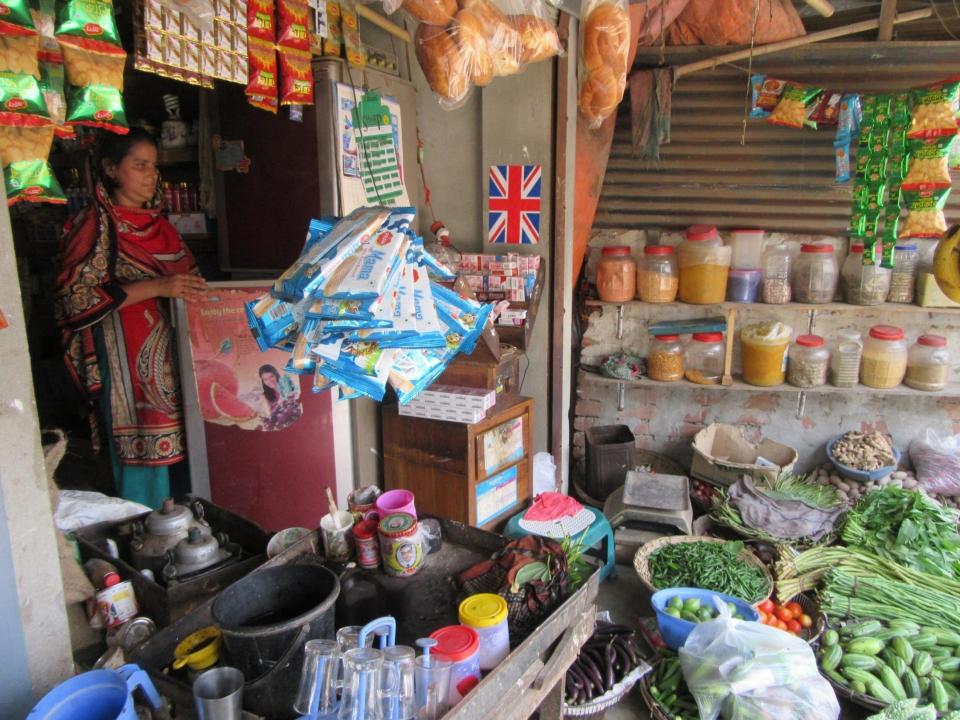

| Proposed Nobin Udyokta Business Info                 |   |                                                                                                                                                                                                                                                                                                                                                |  |
|------------------------------------------------------|---|------------------------------------------------------------------------------------------------------------------------------------------------------------------------------------------------------------------------------------------------------------------------------------------------------------------------------------------------|--|
| Business Name                                        | : | SHAHIN FATHER STORE                                                                                                                                                                                                                                                                                                                            |  |
| Location                                             | : | -                                                                                                                                                                                                                                                                                                                                              |  |
| Total Investment in BDT                              | : | BDT 1,90,000/-                                                                                                                                                                                                                                                                                                                                 |  |
| Financing                                            | : | Self BDT 90,000/-(from existing business) 47%<br>Required Investment BDT 1,00,000/-(as equity) 53%                                                                                                                                                                                                                                             |  |
| Present salary/drawings<br>from business (estimates) | : | BDT 5,000/-                                                                                                                                                                                                                                                                                                                                    |  |
| Proposed Salary                                      | : | BDT 5,000/-                                                                                                                                                                                                                                                                                                                                    |  |
| Size of shop                                         | : | 12ft x 11ft= 132 square ft                                                                                                                                                                                                                                                                                                                     |  |
| Security of the shop                                 | : | BDT 100,000/-                                                                                                                                                                                                                                                                                                                                  |  |
| Implementation                                       | : | <ul> <li>The business is planned to be scaled up by investment in existing goods like; Grocery Item etc.</li> <li>Average 15% gain on sale.</li> <li>The business is operating by entrepreneur. Existing no employees.</li> <li>The shop is owned.</li> <li>Collects goods from Shofipur.</li> <li>Agreed grace period is 3 months.</li> </ul> |  |

| Existing Business (BDT)           |       |         |         |  |  |
|-----------------------------------|-------|---------|---------|--|--|
| Particular                        | Daily | Monthly | Yearly  |  |  |
| Revenue (sales)                   |       |         |         |  |  |
| Grocery Item                      | 2,500 | 75,000  | 900,000 |  |  |
| Total Sales (A)                   | 2,500 | 75,000  | 900,000 |  |  |
| Less. Variable Expense            |       |         |         |  |  |
| Grocery Item                      | 2,125 | 63,750  | 765,000 |  |  |
| Total variable Expense (B)        | 2,125 | 63,750  | 765,000 |  |  |
| Contribution Margin (CM) [C=(A-B) | 375   | 11,250  | 135,000 |  |  |
| Less. Fixed Expense               |       |         |         |  |  |
| Electricity Bill                  |       | 300     | 3,600   |  |  |
| Mobile Bill                       |       | 300     | 3,600   |  |  |
| Salary (self)                     |       | 5,000   | 60,000  |  |  |
| Generator Bill                    |       | 300     | 3,600   |  |  |
| Entertainment                     |       | 100     | 1,200   |  |  |
| Transportation                    |       | 500     | 6,000   |  |  |
| Total fixed Cost (D)              |       | 6,500   | 3,600   |  |  |
| Net Profit (E) [C-D)              |       | 4,750   | 131,400 |  |  |

| Investment Breakdown    |          |          |                |  |
|-------------------------|----------|----------|----------------|--|
| Particulars             | Existing | Proposed | Proposed Total |  |
| Rice (4 x 2000)         | 8,000    | 25,000   | 33,000         |  |
| Soap                    | 15,000   | 5,000    | 20,000         |  |
| Coconut Oil             | 5,000    | 5,000    | 10,000         |  |
| Cosmetics               | 20,000   | 25,000   | 45,000         |  |
| Powder, Pest, Chanachur | 10,000   | 25,000   | 35,000         |  |
| Soft drinks             | 8,000    | 5,000    | 13,000         |  |
| Onion, Garlic, Salt etc | 24,000   | 10,000   | 34,000         |  |
| Total                   | 90,000   | 100,000  | 190,000        |  |