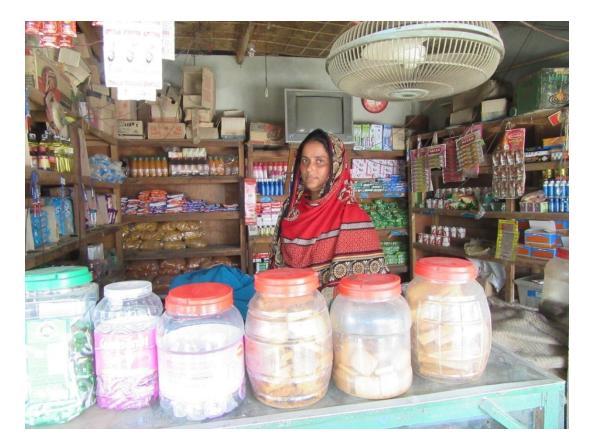

#### **Proposed NU Business Name: SHAHIN FATHER STORE**

Project identification and prepared by: Md. Nurul Islam, Kaliakoir Unit, Gazipur

Project verified by: MD. Mizanur Rahman Patowary

| Brief Bio of The Proposed Nobin Udyokta                                                                                                                        |       |                                                                                                                                                                                                                  |  |
|----------------------------------------------------------------------------------------------------------------------------------------------------------------|-------|------------------------------------------------------------------------------------------------------------------------------------------------------------------------------------------------------------------|--|
| Name                                                                                                                                                           | :     | MRS. HASINA BEGUM                                                                                                                                                                                                |  |
| Age                                                                                                                                                            | :     | 04-02-1982 (34 Years)                                                                                                                                                                                            |  |
| Education, till to date                                                                                                                                        |       | Class VIII                                                                                                                                                                                                       |  |
| Marital status                                                                                                                                                 | :     | Married                                                                                                                                                                                                          |  |
| Children                                                                                                                                                       | :     | 2 Sons                                                                                                                                                                                                           |  |
| No. of siblings:                                                                                                                                               | :     | -                                                                                                                                                                                                                |  |
| Address                                                                                                                                                        | :     | Vill: Rakhalia, P.O: Mouchak, P.S: Kaliakoir, Dist: Gazipur                                                                                                                                                      |  |
| Parent's and GB related Info<br>(i) Who is GB member<br>(ii) Mother's name<br>(iii) Father's name<br>(iv) GB member's info                                     |       | Mother Father<br>MRS. KAMINA BEGUM<br>MD. MONJUNUR ALAM MANIK<br>Branch: Mouchak, Kaliakoir, Centre # 1(Female),<br>Member ID: 7213, Group No: 11<br>Member since: 25-2-2009 (06Years)<br>First Ioan: BDT 10,000 |  |
| Further Information:<br>(v) Who pays GB loan installment<br>(vi) Mobile lady<br>(vii) Grameen Education Loan<br>(viii) Any other loan like GB,<br>BRAC ASA etc | : : : | Existing Loan: BDT 25000, Outstanding Ioan: 900<br>N/A<br>No<br>No                                                                                                                                               |  |

| Proposed Nobin Udyokta Business Info                 |   |                                                                                                                                                                                                                                                                                                                                                |  |
|------------------------------------------------------|---|------------------------------------------------------------------------------------------------------------------------------------------------------------------------------------------------------------------------------------------------------------------------------------------------------------------------------------------------|--|
| Business Name                                        | : | SHAHIN FATHER STORE                                                                                                                                                                                                                                                                                                                            |  |
| Location                                             | : | -                                                                                                                                                                                                                                                                                                                                              |  |
| Total Investment in BDT                              | : | BDT 1,90,000/-                                                                                                                                                                                                                                                                                                                                 |  |
| Financing                                            | : | Self BDT 90,000/-(from existing business) 47%<br>Required Investment BDT 1,00,000/-(as equity) 53%                                                                                                                                                                                                                                             |  |
| Present salary/drawings<br>from business (estimates) | : | BDT 5,000/-                                                                                                                                                                                                                                                                                                                                    |  |
| Proposed Salary                                      | : | BDT 5,000/-                                                                                                                                                                                                                                                                                                                                    |  |
| Size of shop                                         | : | 12ft x 11ft= 132 square ft                                                                                                                                                                                                                                                                                                                     |  |
| Security of the shop                                 | : | BDT 100,000/-                                                                                                                                                                                                                                                                                                                                  |  |
| Implementation                                       | : | <ul> <li>The business is planned to be scaled up by investment in existing goods like; Grocery Item etc.</li> <li>Average 15% gain on sale.</li> <li>The business is operating by entrepreneur. Existing no employees.</li> <li>The shop is owned.</li> <li>Collects goods from Shofipur.</li> <li>Agreed grace period is 3 months.</li> </ul> |  |