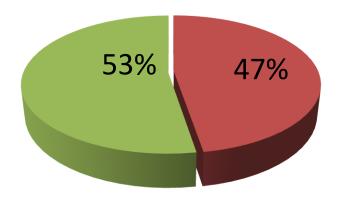

| Proposed Nobin Udyokta Business Info                 |   |                                                                                                                                                                                                                                                                                                                                                |  |
|------------------------------------------------------|---|------------------------------------------------------------------------------------------------------------------------------------------------------------------------------------------------------------------------------------------------------------------------------------------------------------------------------------------------|--|
| Business Name                                        | : | SHAHIN FATHER STORE                                                                                                                                                                                                                                                                                                                            |  |
| Location                                             | : | -                                                                                                                                                                                                                                                                                                                                              |  |
| Total Investment in BDT                              | : | BDT 1,90,000/-                                                                                                                                                                                                                                                                                                                                 |  |
| Financing                                            | : | Self BDT 90,000/-(from existing business) 47%<br>Required Investment BDT 1,00,000/-(as equity) 53%                                                                                                                                                                                                                                             |  |
| Present salary/drawings<br>from business (estimates) | : | BDT 5,000/-                                                                                                                                                                                                                                                                                                                                    |  |
| Proposed Salary                                      | : | BDT 5,000/-                                                                                                                                                                                                                                                                                                                                    |  |
| Size of shop                                         | : | 12ft x 11ft= 132 square ft                                                                                                                                                                                                                                                                                                                     |  |
| Security of the shop                                 | : | BDT 100,000/-                                                                                                                                                                                                                                                                                                                                  |  |
| Implementation                                       | : | <ul> <li>The business is planned to be scaled up by investment in existing goods like; Grocery Item etc.</li> <li>Average 15% gain on sale.</li> <li>The business is operating by entrepreneur. Existing no employees.</li> <li>The shop is owned.</li> <li>Collects goods from Shofipur.</li> <li>Agreed grace period is 3 months.</li> </ul> |  |