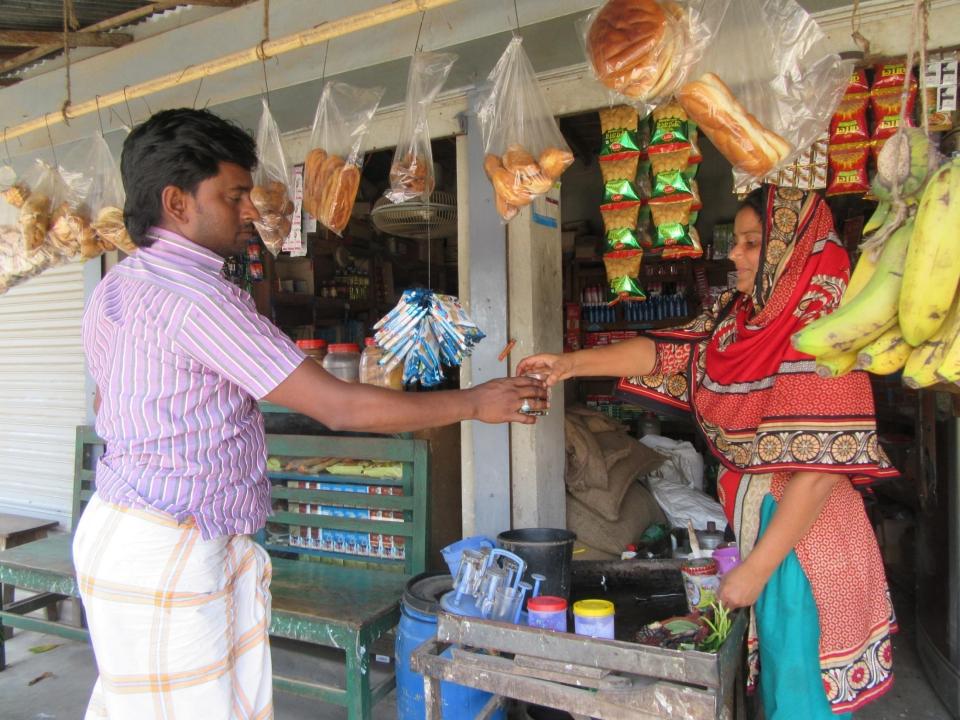

| Proposed Nobin Udyokta Business Info                 |   |                                                                                                                                                                                                                                                                                                                                                |  |
|------------------------------------------------------|---|------------------------------------------------------------------------------------------------------------------------------------------------------------------------------------------------------------------------------------------------------------------------------------------------------------------------------------------------|--|
| Business Name                                        | : | SHAHIN FATHER STORE                                                                                                                                                                                                                                                                                                                            |  |
| Location                                             | : | -                                                                                                                                                                                                                                                                                                                                              |  |
| Total Investment in BDT                              | : | BDT 1,90,000/-                                                                                                                                                                                                                                                                                                                                 |  |
| Financing                                            | : | Self BDT 90,000/-(from existing business) 47%<br>Required Investment BDT 1,00,000/-(as equity) 53%                                                                                                                                                                                                                                             |  |
| Present salary/drawings<br>from business (estimates) | : | BDT 5,000/-                                                                                                                                                                                                                                                                                                                                    |  |
| Proposed Salary                                      | : | BDT 5,000/-                                                                                                                                                                                                                                                                                                                                    |  |
| Size of shop                                         | : | 12ft x 11ft= 132 square ft                                                                                                                                                                                                                                                                                                                     |  |
| Security of the shop                                 | : | BDT 100,000/-                                                                                                                                                                                                                                                                                                                                  |  |
| Implementation                                       | : | <ul> <li>The business is planned to be scaled up by investment in existing goods like; Grocery Item etc.</li> <li>Average 15% gain on sale.</li> <li>The business is operating by entrepreneur. Existing no employees.</li> <li>The shop is owned.</li> <li>Collects goods from Shofipur.</li> <li>Agreed grace period is 3 months.</li> </ul> |  |