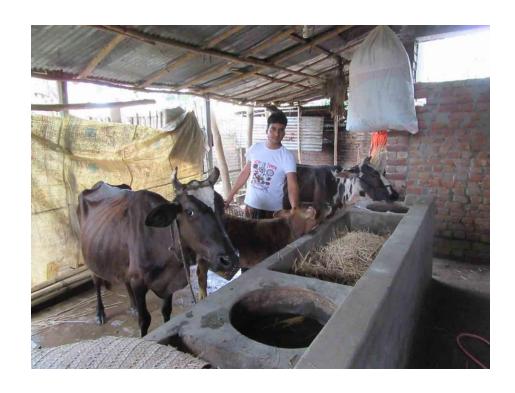

| Proposed Nobin Udyokta Business Info              |          |                                                                                                                                                                                                                                                                                                                                            |  |
|---------------------------------------------------|----------|--------------------------------------------------------------------------------------------------------------------------------------------------------------------------------------------------------------------------------------------------------------------------------------------------------------------------------------------|--|
| Business Name                                     | :        | MA MONI DAIRY FARM PVT. LTD.                                                                                                                                                                                                                                                                                                               |  |
| Location                                          | :        | Mohonpur, Rajshahi                                                                                                                                                                                                                                                                                                                         |  |
| Total Investment in BDT                           | :        | BDT 2,00,000/-                                                                                                                                                                                                                                                                                                                             |  |
| Financing                                         | :        | Self BDT 1,00,000/-(from existing business) 50% Required Investment BDT 1,00,000/-(as equity) 50%                                                                                                                                                                                                                                          |  |
| Present salary/drawings from business (estimates) | :        | BDT 3,000/-                                                                                                                                                                                                                                                                                                                                |  |
| Proposed Salary                                   | <b>:</b> | BDT 3,000/-                                                                                                                                                                                                                                                                                                                                |  |
| Size of shop                                      | :        | 35 ft x 12 ft= 420 square ft                                                                                                                                                                                                                                                                                                               |  |
| Security of the shop                              | :        | -                                                                                                                                                                                                                                                                                                                                          |  |
| Implementation                                    | :        | <ul> <li>He has one cow and one calf in his farm. One cow will be purchased after getting equity fund.</li> <li>Daily milk production is five liter. And milk price is 60 taka.</li> <li>The business is operating by entrepreneur. Existing no employee.</li> <li>The farm is owned.</li> <li>Agreed grace period is 3 months.</li> </ul> |  |