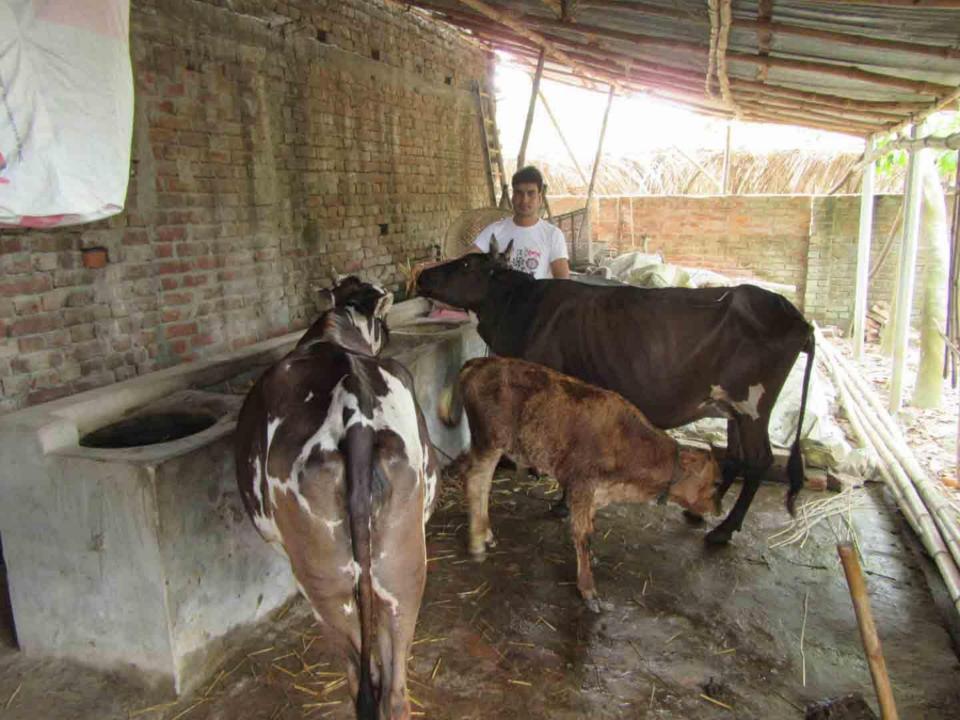

| Proposed Nobin Udyokta Business Info              |          |                                                                                                                                                                                                                                                                                                                                            |  |
|---------------------------------------------------|----------|--------------------------------------------------------------------------------------------------------------------------------------------------------------------------------------------------------------------------------------------------------------------------------------------------------------------------------------------|--|
| Business Name                                     | :        | MA MONI DAIRY FARM PVT. LTD.                                                                                                                                                                                                                                                                                                               |  |
| Location                                          | :        | Mohonpur, Rajshahi                                                                                                                                                                                                                                                                                                                         |  |
| Total Investment in BDT                           | :        | BDT 2,00,000/-                                                                                                                                                                                                                                                                                                                             |  |
| Financing                                         | :        | Self BDT 1,00,000/-(from existing business) 50% Required Investment BDT 1,00,000/-(as equity) 50%                                                                                                                                                                                                                                          |  |
| Present salary/drawings from business (estimates) | :        | BDT 3,000/-                                                                                                                                                                                                                                                                                                                                |  |
| Proposed Salary                                   | <b>:</b> | BDT 3,000/-                                                                                                                                                                                                                                                                                                                                |  |
| Size of shop                                      | :        | 35 ft x 12 ft= 420 square ft                                                                                                                                                                                                                                                                                                               |  |
| Security of the shop                              | :        | -                                                                                                                                                                                                                                                                                                                                          |  |
| Implementation                                    | :        | <ul> <li>He has one cow and one calf in his farm. One cow will be purchased after getting equity fund.</li> <li>Daily milk production is five liter. And milk price is 60 taka.</li> <li>The business is operating by entrepreneur. Existing no employee.</li> <li>The farm is owned.</li> <li>Agreed grace period is 3 months.</li> </ul> |  |