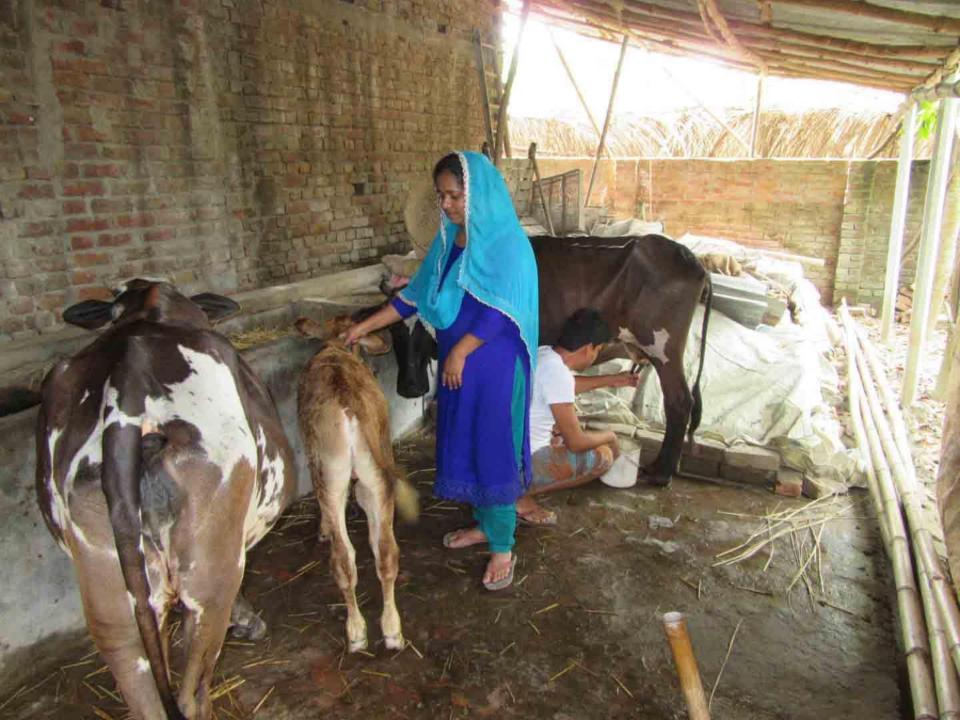

| Proposed Nobin Udyokta Business Info              |          |                                                                                                                                                                                                                                                                                                                                            |  |
|---------------------------------------------------|----------|--------------------------------------------------------------------------------------------------------------------------------------------------------------------------------------------------------------------------------------------------------------------------------------------------------------------------------------------|--|
| Business Name                                     | :        | MA MONI DAIRY FARM PVT. LTD.                                                                                                                                                                                                                                                                                                               |  |
| Location                                          | :        | Mohonpur, Rajshahi                                                                                                                                                                                                                                                                                                                         |  |
| Total Investment in BDT                           | :        | BDT 2,00,000/-                                                                                                                                                                                                                                                                                                                             |  |
| Financing                                         | :        | Self BDT 1,00,000/-(from existing business) 50% Required Investment BDT 1,00,000/-(as equity) 50%                                                                                                                                                                                                                                          |  |
| Present salary/drawings from business (estimates) | :        | BDT 3,000/-                                                                                                                                                                                                                                                                                                                                |  |
| Proposed Salary                                   | <b>:</b> | BDT 3,000/-                                                                                                                                                                                                                                                                                                                                |  |
| Size of shop                                      | :        | 35 ft x 12 ft= 420 square ft                                                                                                                                                                                                                                                                                                               |  |
| Security of the shop                              | :        | -                                                                                                                                                                                                                                                                                                                                          |  |
| Implementation                                    | :        | <ul> <li>He has one cow and one calf in his farm. One cow will be purchased after getting equity fund.</li> <li>Daily milk production is five liter. And milk price is 60 taka.</li> <li>The business is operating by entrepreneur. Existing no employee.</li> <li>The farm is owned.</li> <li>Agreed grace period is 3 months.</li> </ul> |  |

| <b>Existing Business (BDT)</b>    |       |         |         |  |  |
|-----------------------------------|-------|---------|---------|--|--|
| Particular                        | Daily | Monthly | Yearly  |  |  |
| Revenue (sales)                   |       |         |         |  |  |
| Milk (5 x 60)                     | 300   | 9,000   | 108,000 |  |  |
| Total Sales (A)                   | 300   | 9,000   | 108,000 |  |  |
| Less. Variable Expense            |       |         |         |  |  |
| Straw, Bran, Medicine etc         | 40    | 1,200   | 14,400  |  |  |
| Total variable Expense (B)        | 40    | 1,200   | 14,400  |  |  |
| Contribution Margin (CM) [C=(A-B) | 260   | 7,800   | 93,600  |  |  |
| Less. Fixed Expense               |       |         |         |  |  |
| Mobile Bill                       |       | 200     | 2,400   |  |  |
| Salary (self)                     |       | 3,000   | 36,000  |  |  |
| Electricity bill                  |       | 300     | 3,600   |  |  |
| Total fixed Cost (D)              |       | 3,500   | 42,000  |  |  |
| Net Profit (E) [C-D)              |       | 4,300   | 51,600  |  |  |