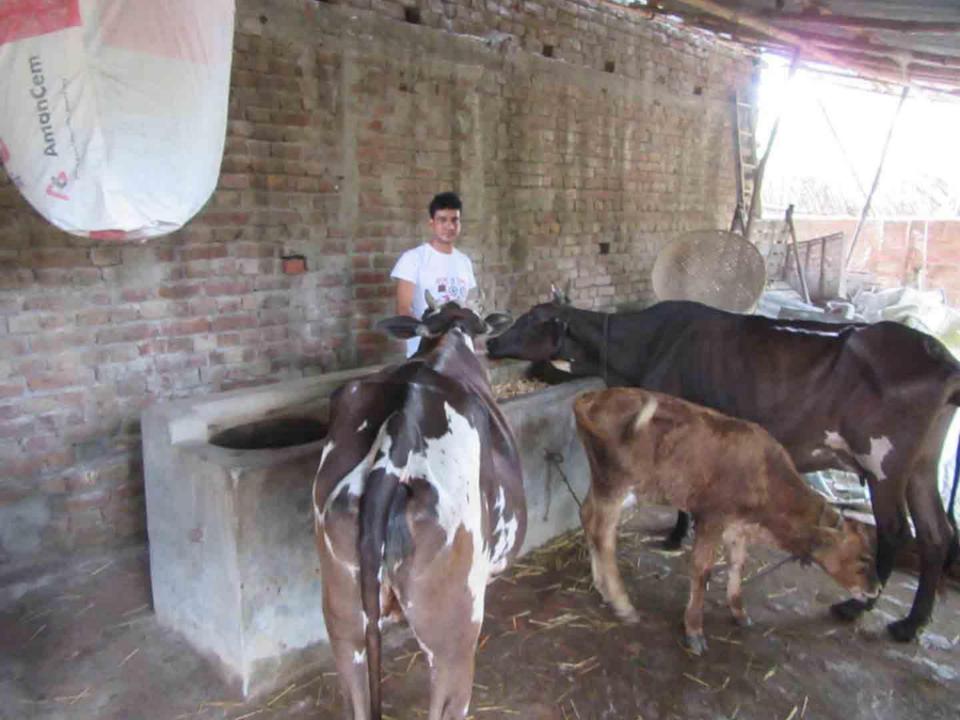

| Proposed Nobin Udyokta Business Info              |          |                                                                                                                                                                                                                                                                                                                                            |  |
|---------------------------------------------------|----------|--------------------------------------------------------------------------------------------------------------------------------------------------------------------------------------------------------------------------------------------------------------------------------------------------------------------------------------------|--|
| Business Name                                     | :        | MA MONI DAIRY FARM PVT. LTD.                                                                                                                                                                                                                                                                                                               |  |
| Location                                          | :        | Mohonpur, Rajshahi                                                                                                                                                                                                                                                                                                                         |  |
| Total Investment in BDT                           | :        | BDT 2,00,000/-                                                                                                                                                                                                                                                                                                                             |  |
| Financing                                         | :        | Self BDT 1,00,000/-(from existing business) 50% Required Investment BDT 1,00,000/-(as equity) 50%                                                                                                                                                                                                                                          |  |
| Present salary/drawings from business (estimates) | :        | BDT 3,000/-                                                                                                                                                                                                                                                                                                                                |  |
| Proposed Salary                                   | <b>:</b> | BDT 3,000/-                                                                                                                                                                                                                                                                                                                                |  |
| Size of shop                                      | :        | 35 ft x 12 ft= 420 square ft                                                                                                                                                                                                                                                                                                               |  |
| Security of the shop                              | :        | -                                                                                                                                                                                                                                                                                                                                          |  |
| Implementation                                    | :        | <ul> <li>He has one cow and one calf in his farm. One cow will be purchased after getting equity fund.</li> <li>Daily milk production is five liter. And milk price is 60 taka.</li> <li>The business is operating by entrepreneur. Existing no employee.</li> <li>The farm is owned.</li> <li>Agreed grace period is 3 months.</li> </ul> |  |