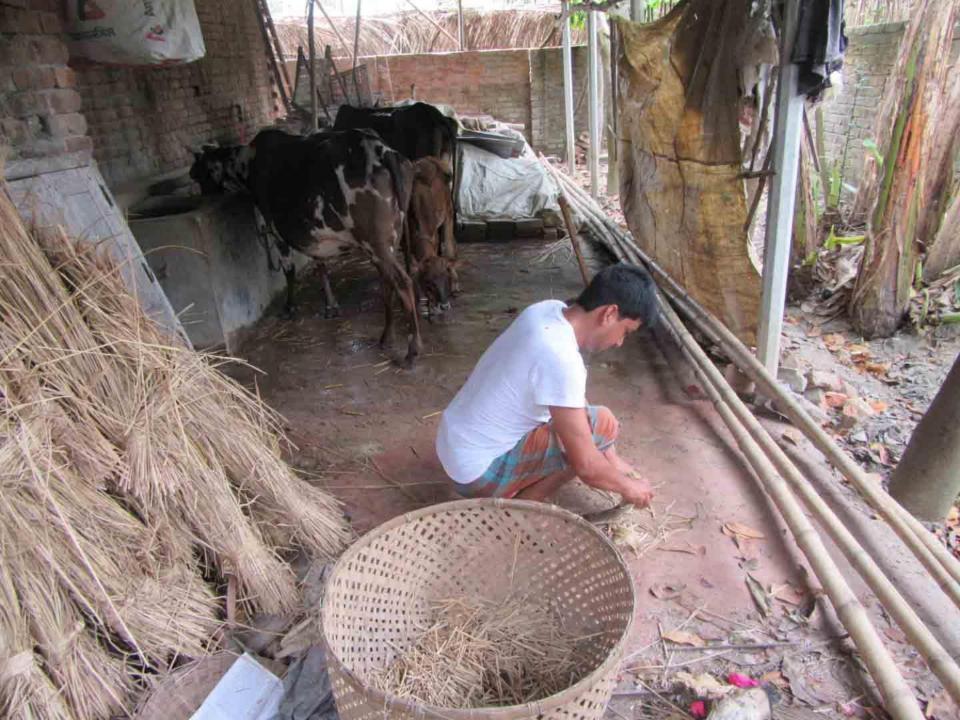

| Proposed Nobin Udyokta Business Info              |          |                                                                                                                                                                                                                                                                                                                                            |  |
|---------------------------------------------------|----------|--------------------------------------------------------------------------------------------------------------------------------------------------------------------------------------------------------------------------------------------------------------------------------------------------------------------------------------------|--|
| Business Name                                     | :        | MA MONI DAIRY FARM PVT. LTD.                                                                                                                                                                                                                                                                                                               |  |
| Location                                          | :        | Mohonpur, Rajshahi                                                                                                                                                                                                                                                                                                                         |  |
| Total Investment in BDT                           | :        | BDT 2,00,000/-                                                                                                                                                                                                                                                                                                                             |  |
| Financing                                         | :        | Self BDT 1,00,000/-(from existing business) 50% Required Investment BDT 1,00,000/-(as equity) 50%                                                                                                                                                                                                                                          |  |
| Present salary/drawings from business (estimates) | :        | BDT 3,000/-                                                                                                                                                                                                                                                                                                                                |  |
| Proposed Salary                                   | <b>:</b> | BDT 3,000/-                                                                                                                                                                                                                                                                                                                                |  |
| Size of shop                                      | :        | 35 ft x 12 ft= 420 square ft                                                                                                                                                                                                                                                                                                               |  |
| Security of the shop                              | :        | -                                                                                                                                                                                                                                                                                                                                          |  |
| Implementation                                    | :        | <ul> <li>He has one cow and one calf in his farm. One cow will be purchased after getting equity fund.</li> <li>Daily milk production is five liter. And milk price is 60 taka.</li> <li>The business is operating by entrepreneur. Existing no employee.</li> <li>The farm is owned.</li> <li>Agreed grace period is 3 months.</li> </ul> |  |

| <b>Existing Business (BDT)</b>    |       |         |         |  |  |
|-----------------------------------|-------|---------|---------|--|--|
| Particular                        | Daily | Monthly | Yearly  |  |  |
| Revenue (sales)                   |       |         |         |  |  |
| Milk (5 x 60)                     | 300   | 9,000   | 108,000 |  |  |
| Total Sales (A)                   | 300   | 9,000   | 108,000 |  |  |
| Less. Variable Expense            |       |         |         |  |  |
| Straw, Bran, Medicine etc         | 40    | 1,200   | 14,400  |  |  |
| Total variable Expense (B)        | 40    | 1,200   | 14,400  |  |  |
| Contribution Margin (CM) [C=(A-B) | 260   | 7,800   | 93,600  |  |  |
| Less. Fixed Expense               |       |         |         |  |  |
| Mobile Bill                       |       | 200     | 2,400   |  |  |
| Salary (self)                     |       | 3,000   | 36,000  |  |  |
| Electricity bill                  |       | 300     | 3,600   |  |  |
| Total fixed Cost (D)              |       | 3,500   | 42,000  |  |  |
| Net Profit (E) [C-D)              |       | 4,300   | 51,600  |  |  |