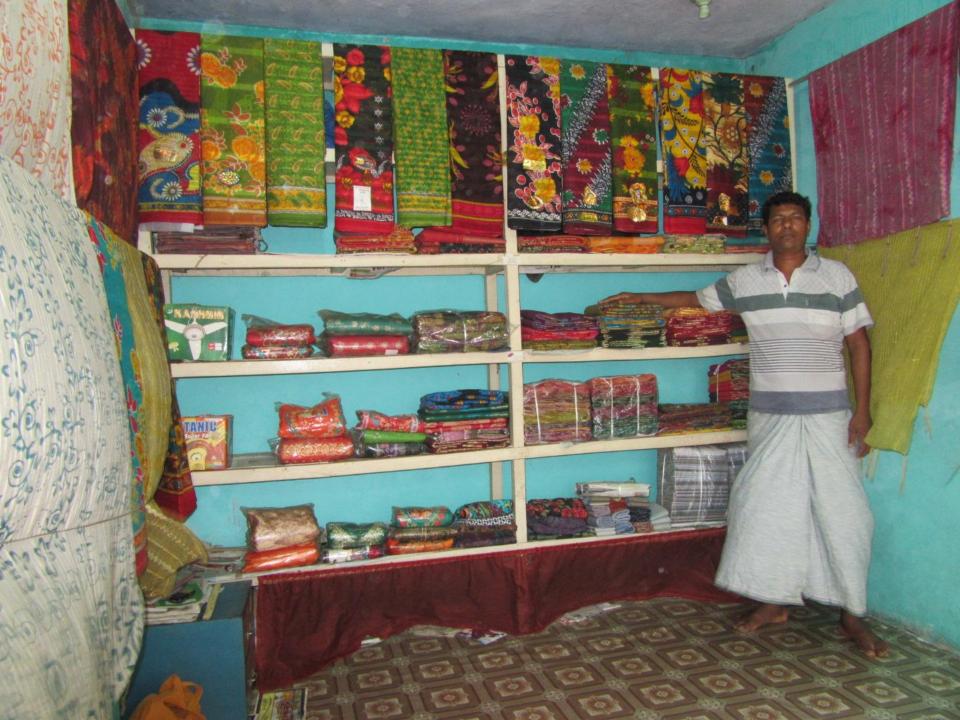

| Proposed Nobin Udyokta Business Info                 |   |                                                                                                                                                                                                                                                                                                                                                               |  |  |
|------------------------------------------------------|---|---------------------------------------------------------------------------------------------------------------------------------------------------------------------------------------------------------------------------------------------------------------------------------------------------------------------------------------------------------------|--|--|
| Business Name                                        | : | SHAON BOSTRALOY                                                                                                                                                                                                                                                                                                                                               |  |  |
| Location                                             | : | Keshor Hat                                                                                                                                                                                                                                                                                                                                                    |  |  |
| Total Investment in BDT                              | : | BDT 1,75,000/-                                                                                                                                                                                                                                                                                                                                                |  |  |
| Financing                                            | : | Self BDT 95,000/-(from existing business) 54%                                                                                                                                                                                                                                                                                                                 |  |  |
|                                                      |   | Required Investment BDT 80,000/-(as equity) 46%                                                                                                                                                                                                                                                                                                               |  |  |
| Present salary/drawings<br>from business (estimates) | : | BDT 4,000/-                                                                                                                                                                                                                                                                                                                                                   |  |  |
| Proposed Salary                                      | : | BDT 4,000/-                                                                                                                                                                                                                                                                                                                                                   |  |  |
| Size of shop                                         | : | 12 ft x 10 ft= 120 square ft                                                                                                                                                                                                                                                                                                                                  |  |  |
| Security of the shop                                 | : | BDT 20,000/-                                                                                                                                                                                                                                                                                                                                                  |  |  |
| Implementation                                       | : | <ul> <li>The business is planned to be scaled up by investment in existing goods like; Sharee, Lungi, Three piece etc.</li> <li>Average 25% gain on sale.</li> <li>The business is operating by entrepreneur. Existing no employee.</li> <li>The shop is rented.</li> <li>Collects goods from Sirajgonj.</li> <li>Agreed grace period is 3 months.</li> </ul> |  |  |