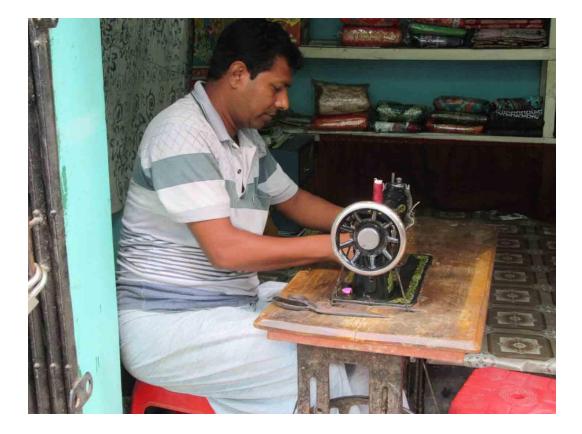

| Proposed Nobin Udyokta Business Info                 |   |                                                                                                                                                                                                                                                                                                                                                               |  |  |
|------------------------------------------------------|---|---------------------------------------------------------------------------------------------------------------------------------------------------------------------------------------------------------------------------------------------------------------------------------------------------------------------------------------------------------------|--|--|
| Business Name                                        | : | SHAON BOSTRALOY                                                                                                                                                                                                                                                                                                                                               |  |  |
| Location                                             | : | Keshor Hat                                                                                                                                                                                                                                                                                                                                                    |  |  |
| Total Investment in BDT                              | : | BDT 1,75,000/-                                                                                                                                                                                                                                                                                                                                                |  |  |
| Financing                                            | : | Self BDT 95,000/-(from existing business) 54%                                                                                                                                                                                                                                                                                                                 |  |  |
|                                                      |   | Required Investment BDT 80,000/-(as equity) 46%                                                                                                                                                                                                                                                                                                               |  |  |
| Present salary/drawings<br>from business (estimates) | : | BDT 4,000/-                                                                                                                                                                                                                                                                                                                                                   |  |  |
| Proposed Salary                                      | : | BDT 4,000/-                                                                                                                                                                                                                                                                                                                                                   |  |  |
| Size of shop                                         | : | 12 ft x 10 ft= 120 square ft                                                                                                                                                                                                                                                                                                                                  |  |  |
| Security of the shop                                 | : | BDT 20,000/-                                                                                                                                                                                                                                                                                                                                                  |  |  |
| Implementation                                       | : | <ul> <li>The business is planned to be scaled up by investment in existing goods like; Sharee, Lungi, Three piece etc.</li> <li>Average 25% gain on sale.</li> <li>The business is operating by entrepreneur. Existing no employee.</li> <li>The shop is rented.</li> <li>Collects goods from Sirajgonj.</li> <li>Agreed grace period is 3 months.</li> </ul> |  |  |