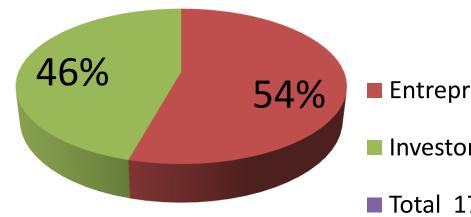

| Proposed Nobin Udyokta Business Info                 |   |                                                                                                                                                                                                                                                                                                                                                               |  |  |
|------------------------------------------------------|---|---------------------------------------------------------------------------------------------------------------------------------------------------------------------------------------------------------------------------------------------------------------------------------------------------------------------------------------------------------------|--|--|
| Business Name                                        | : | SHAON BOSTRALOY                                                                                                                                                                                                                                                                                                                                               |  |  |
| Location                                             | : | Keshor Hat                                                                                                                                                                                                                                                                                                                                                    |  |  |
| Total Investment in BDT                              | : | BDT 1,75,000/-                                                                                                                                                                                                                                                                                                                                                |  |  |
| Financing                                            | : | Self BDT 95,000/-(from existing business) 54%                                                                                                                                                                                                                                                                                                                 |  |  |
|                                                      |   | Required Investment BDT 80,000/-(as equity) 46%                                                                                                                                                                                                                                                                                                               |  |  |
| Present salary/drawings<br>from business (estimates) | : | BDT 4,000/-                                                                                                                                                                                                                                                                                                                                                   |  |  |
| Proposed Salary                                      | : | BDT 4,000/-                                                                                                                                                                                                                                                                                                                                                   |  |  |
| Size of shop                                         | : | 12 ft x 10 ft= 120 square ft                                                                                                                                                                                                                                                                                                                                  |  |  |
| Security of the shop                                 | : | BDT 20,000/-                                                                                                                                                                                                                                                                                                                                                  |  |  |
| Implementation                                       | : | <ul> <li>The business is planned to be scaled up by investment in existing goods like; Sharee, Lungi, Three piece etc.</li> <li>Average 25% gain on sale.</li> <li>The business is operating by entrepreneur. Existing no employee.</li> <li>The shop is rented.</li> <li>Collects goods from Sirajgonj.</li> <li>Agreed grace period is 3 months.</li> </ul> |  |  |

### **Source of Finance**

Entrepreneur's Contribution 95,000

Investor's Investment 80,000

Total 175,000

| Financial Projection (BDT)        |       |         |          |          |  |
|-----------------------------------|-------|---------|----------|----------|--|
| Particular                        | Daily | Monthly | 1st Year | 2nd Year |  |
| Revenue (sales)                   |       |         |          |          |  |
| Cloths                            | 2,350 | 70,500  | 846,000  | 888,300  |  |
| Total Sales (A)                   | 2,350 | 70,500  | 846,000  | 888,300  |  |
| Less. Variable Expense            |       |         |          |          |  |
| Cloths                            | 1,763 | 52,875  | 634,500  | 666,225  |  |
| Total variable Expense (B)        | 1,763 | 52,875  | 634,500  | 666,225  |  |
| Contribution Margin (CM) [C=(A-B) | 588   | 17,625  | 211,500  | 222,075  |  |
| Less. Fixed Expense               |       |         |          |          |  |
| Rent                              |       | 1,000   | 12,000   | 12,000   |  |
| Electricity Bill                  |       | 200     | 2,400    | 3,000    |  |
| Mobile Bill                       |       | 250     | 3,000    | 3,500    |  |
| Salary (self)                     |       | 4,000   | 48,000   | 48,000   |  |
| Transportation                    |       | 1,500   | 18,000   | 20,000   |  |
| Entertainment                     |       | 200     | 2,400    | 3,000    |  |
| Guard                             |       | 50      | 600      | 600      |  |
| Total Fixed Cost                  |       | 7,200   | 86,400   | 90,100   |  |
| Net Profit (E) [C-D)              |       | 10,425  | 125,100  | 131,975  |  |
| Investment Payback                |       |         | 48,000   | 48,000   |  |