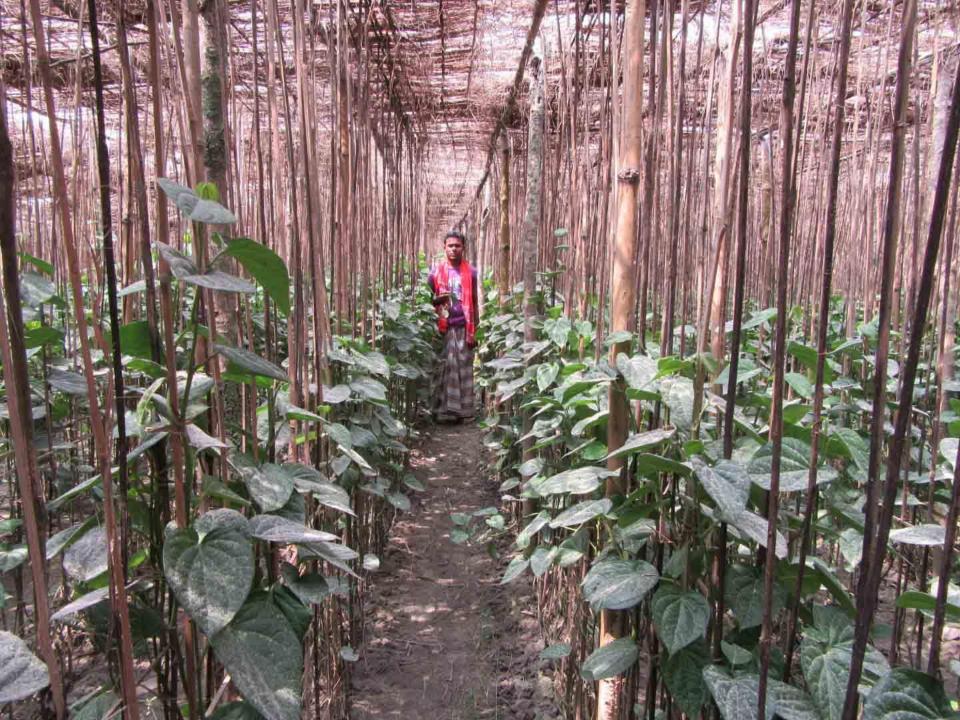

| Proposed Nobin Udyokta Business Info              |   |                                                                                                                                                                                                                                                                                                         |  |
|---------------------------------------------------|---|---------------------------------------------------------------------------------------------------------------------------------------------------------------------------------------------------------------------------------------------------------------------------------------------------------|--|
| Business Name                                     | : | SOBUZ PAN KHAMAR                                                                                                                                                                                                                                                                                        |  |
| Location                                          | : | Horihorpara, Mougasi, Mohonpur, Rajshahi                                                                                                                                                                                                                                                                |  |
| Total Investment in BDT                           | : | BDT 1,10,000/-                                                                                                                                                                                                                                                                                          |  |
| Financing                                         | : | Self BDT 60,000/-(from existing business) 55% Required Investment BDT 50,000/-(as equity) 45%                                                                                                                                                                                                           |  |
| Present salary/drawings from business (estimates) | : | BDT 5,000/-                                                                                                                                                                                                                                                                                             |  |
| Proposed Salary                                   | • | BDT 5,000/-                                                                                                                                                                                                                                                                                             |  |
| Size of shop                                      |   | 17 Decimal                                                                                                                                                                                                                                                                                              |  |
| Security of the shop                              | • |                                                                                                                                                                                                                                                                                                         |  |
| Implementation                                    | • | <ul> <li>The business is planned to be scaled up by investment in existing goods like; Betel Leaf etc.</li> <li>The business is operating by entrepreneur. Existing no employee.</li> <li>The land is owned.</li> <li>Collects goods from Locally.</li> <li>Agreed grace period is 3 months.</li> </ul> |  |

## Pictures