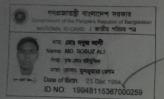

### Proposed NU Business Name: **SOBUZ PAN KHAMAR**

Project identification and prepared by: MD. Sahabuddin, Mohonpur Unit, Rajshahi

Project verified by: MD. Abdul Mannan Talukder

| Brief Bio of The Proposed Nobin Udyokta                                                                                                         |       |                                                                                                                                                                                             |  |  |
|-------------------------------------------------------------------------------------------------------------------------------------------------|-------|---------------------------------------------------------------------------------------------------------------------------------------------------------------------------------------------|--|--|
| Name                                                                                                                                            | :     | MD. SOBUZ ALI                                                                                                                                                                               |  |  |
| Age                                                                                                                                             | :     | 21-12-1994 (22 Years)                                                                                                                                                                       |  |  |
| Education, till to date                                                                                                                         | :     | Class Ten                                                                                                                                                                                   |  |  |
| Marital status                                                                                                                                  | :     | Married                                                                                                                                                                                     |  |  |
| Children                                                                                                                                        | :     | Nil                                                                                                                                                                                         |  |  |
| No. of siblings:                                                                                                                                | :     | 3 Brothers & 3 Sisters                                                                                                                                                                      |  |  |
| Address                                                                                                                                         | :     | Vill:Horihorpara, P.O: Bosontokedar, P.S: Mohonpur, Dist: Rajshahi                                                                                                                          |  |  |
| Parent's and GB related Info (i) Who is GB member (ii) Mother's name (iii) Father's name (iv) GB member's info                                  | : : : | Mother Father  MOST. MUNJUARA BEGUM  LATE MD. SOIMUDDIN  Branch: Mougasi, Centre # 59(Female),  Member ID: 5282/1, Group No: 06  Member since: 04-01-2012 (4Years)  First loan: BDT 5,000/- |  |  |
| Further Information: (v) Who pays GB loan installment (vi) Mobile lady (vii) Grameen Education Loan (viii) Any other loan like GB, BRAC ASA etc | :     | Existing Loan: BDT 18,000/-, Outstanding loan: BDT 13,838/- Mother No No No                                                                                                                 |  |  |