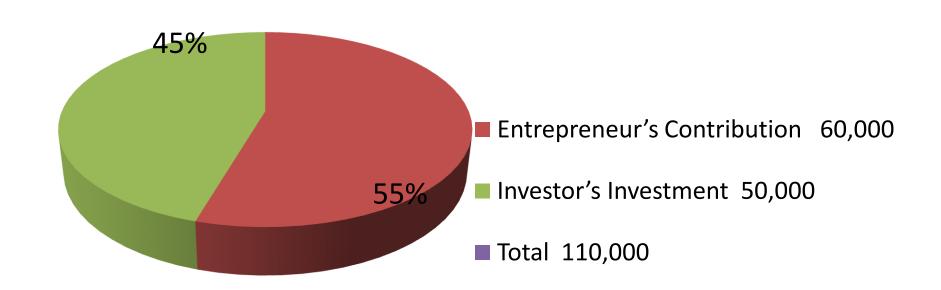

| Proposed Nobin Udyokta Business Info              |   |                                                                                                                                                                                                                                                                                                         |  |
|---------------------------------------------------|---|---------------------------------------------------------------------------------------------------------------------------------------------------------------------------------------------------------------------------------------------------------------------------------------------------------|--|
| Business Name                                     | : | SOBUZ PAN KHAMAR                                                                                                                                                                                                                                                                                        |  |
| Location                                          | : | Horihorpara, Mougasi, Mohonpur, Rajshahi                                                                                                                                                                                                                                                                |  |
| Total Investment in BDT                           | : | BDT 1,10,000/-                                                                                                                                                                                                                                                                                          |  |
| Financing                                         | : | Self BDT 60,000/-(from existing business) 55% Required Investment BDT 50,000/-(as equity) 45%                                                                                                                                                                                                           |  |
| Present salary/drawings from business (estimates) | : | BDT 5,000/-                                                                                                                                                                                                                                                                                             |  |
| Proposed Salary                                   | • | BDT 5,000/-                                                                                                                                                                                                                                                                                             |  |
| Size of shop                                      |   | 17 Decimal                                                                                                                                                                                                                                                                                              |  |
| Security of the shop                              | • |                                                                                                                                                                                                                                                                                                         |  |
| Implementation                                    | • | <ul> <li>The business is planned to be scaled up by investment in existing goods like; Betel Leaf etc.</li> <li>The business is operating by entrepreneur. Existing no employee.</li> <li>The land is owned.</li> <li>Collects goods from Locally.</li> <li>Agreed grace period is 3 months.</li> </ul> |  |

| Investment Breakdown   |          |          |                       |  |  |
|------------------------|----------|----------|-----------------------|--|--|
| Particulars            | Existing | Proposed | <b>Proposed Total</b> |  |  |
| Betel Leaf (2000 x 30) | 60,000   | 10,000   | 70,000                |  |  |
| Bamboo, mat etc        | 0        | 40,000   | 40,000                |  |  |
| Total                  | 60,000   | 50,000   | 110,000               |  |  |