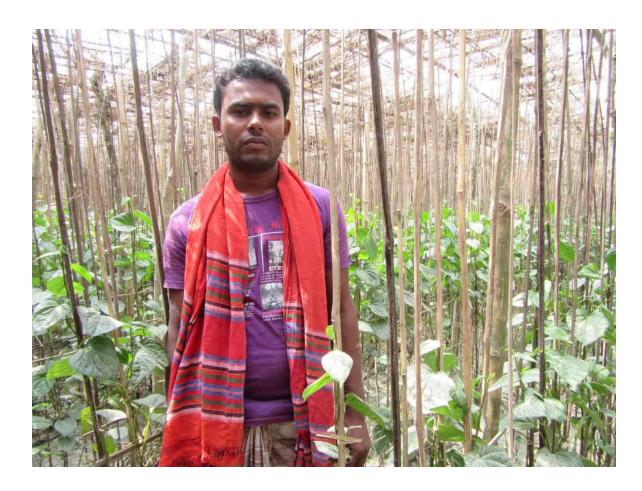

### Proposed NU Business Name: **SOBUZ PAN KHAMAR**



Project identification and prepared by: MD. Sahabuddin, Mohonpur Unit, Rajshahi

Project verified by: MD. Abdul Mannan Talukder



| Brief Bio of The Proposed Nobin Udyokta                                                                                                         |       |                                                                                                                                                                                             |  |  |
|-------------------------------------------------------------------------------------------------------------------------------------------------|-------|----------------------------------------------------------------------------------------------------------------------------------------------------------------