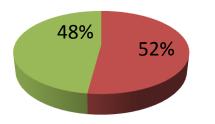

### **BRIEF HISTORY OF GB LOAN UTILIZATION BY HIS FAMILY**

MST. KHADIJA BEGUM joined Grameen Bank since 08 years ago. She gradually took 5000 loan from GB. Utilize loan in business.

| Proposed Nobin Udyokta Business Info                 |   |                                                                                                                                                                                                                                                                                                                                                        |  |  |
|------------------------------------------------------|---|--------------------------------------------------------------------------------------------------------------------------------------------------------------------------------------------------------------------------------------------------------------------------------------------------------------------------------------------------------|--|--|
| Business Name                                        | : | RS COSMETICS                                                                                                                                                                                                                                                                                                                                           |  |  |
| Location                                             | : | Katakhali Bazar                                                                                                                                                                                                                                                                                                                                        |  |  |
| Total Investment in BDT                              | : | BDT 167,000/-                                                                                                                                                                                                                                                                                                                                          |  |  |
| Financing                                            | : | Self BDT 87,000/-(from existing business) 52%<br>Required Investment BDT 80,000/-(as equity) 48%                                                                                                                                                                                                                                                       |  |  |
| Present salary/drawings<br>from business (estimates) | : | BDT 5,000/-                                                                                                                                                                                                                                                                                                                                            |  |  |
| Proposed Salary                                      | : | BDT 5,000/-                                                                                                                                                                                                                                                                                                                                            |  |  |
| Size of shop                                         | : | 12ft x 10ft= 120square ft                                                                                                                                                                                                                                                                                                                              |  |  |
| Security of the shop                                 | : | BDT 3,00,000/-                                                                                                                                                                                                                                                                                                                                         |  |  |
| Implementation                                       | : | <ul> <li>The business is planned to be scaled up by investment in existing goods like; bag, cosmetics, soap etc.</li> <li>Average 15% gain on sale.</li> <li>The business is operating by entrepreneur. Existing no employee.</li> <li>The shop is rented.</li> <li>Collects goods from Rajshahi.</li> <li>Agreed grace period is 3 months.</li> </ul> |  |  |