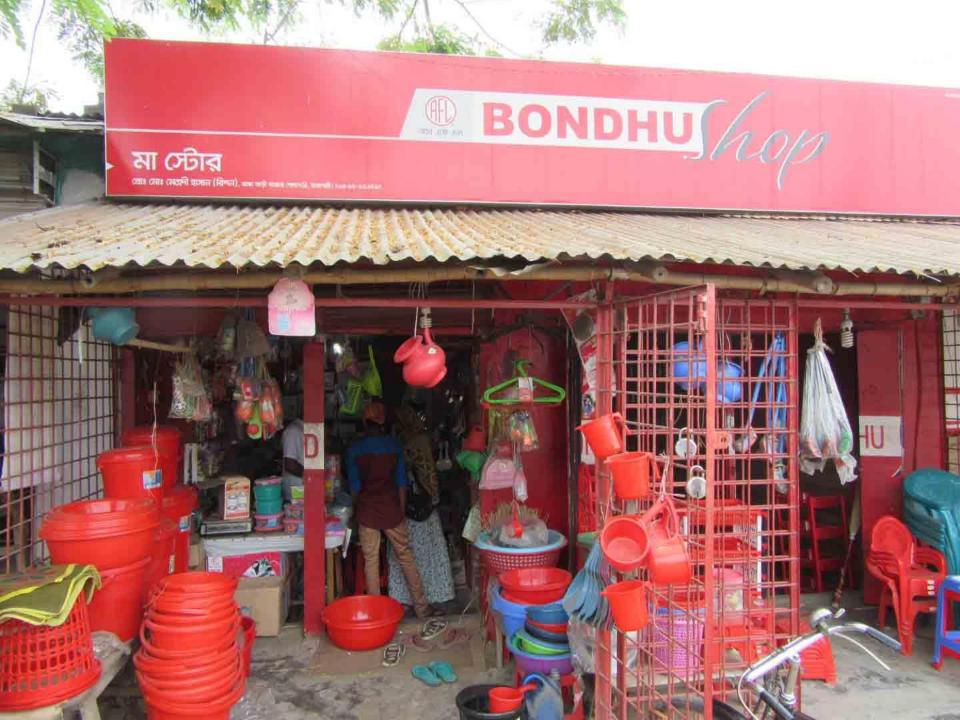

| Proposed Nobin Udyokta Business Info              |   |                                                                                                                                                                                                                                                                                                                                                               |  |
|---------------------------------------------------|---|---------------------------------------------------------------------------------------------------------------------------------------------------------------------------------------------------------------------------------------------------------------------------------------------------------------------------------------------------------------|--|
| Business Name                                     | : | MA STORE                                                                                                                                                                                                                                                                                                                                                      |  |
| Location                                          | : | Rajabari Hat                                                                                                                                                                                                                                                                                                                                                  |  |
| Total Investment in BDT                           | : | BDT 1,65,000/-                                                                                                                                                                                                                                                                                                                                                |  |
| Financing                                         | : | Self BDT 85,000/-(from existing business) 52%<br>Required Investment BDT 80,000/-(as equity) 48%                                                                                                                                                                                                                                                              |  |
| Present salary/drawings from business (estimates) | : | BDT 5,000/-                                                                                                                                                                                                                                                                                                                                                   |  |
| Proposed Salary                                   | : | BDT 5,000/-                                                                                                                                                                                                                                                                                                                                                   |  |
| Size of shop                                      | : | 30 ft x 20 ft= 600 square ft                                                                                                                                                                                                                                                                                                                                  |  |
| Security of the shop                              | : | BDT 30,000/-                                                                                                                                                                                                                                                                                                                                                  |  |
| Implementation                                    | : | <ul> <li>The business is planned to be scaled up by investment in existing goods like; Gift item, Jug, Mug, Bucket etc.</li> <li>Average 12% gain on sale.</li> <li>The business is operating by entrepreneur. Existing no employee.</li> <li>The shop is rented.</li> <li>Collects goods from Rajshahi.</li> <li>Agreed grace period is 3 months.</li> </ul> |  |