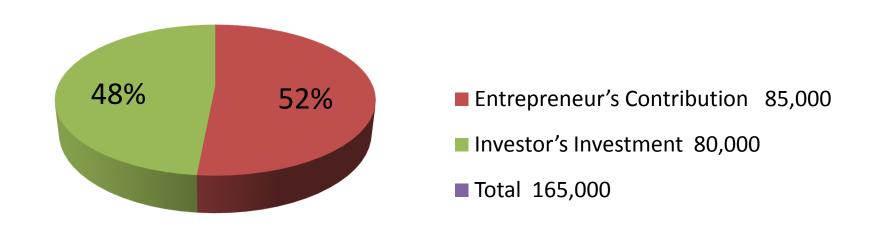

| Proposed Nobin Udyokta Business Info              |   |                                                                                                                                                                                                                                                                                                                                                               |  |
|---------------------------------------------------|---|---------------------------------------------------------------------------------------------------------------------------------------------------------------------------------------------------------------------------------------------------------------------------------------------------------------------------------------------------------------|--|
| Business Name                                     | : | MA STORE                                                                                                                                                                                                                                                                                                                                                      |  |
| Location                                          | : | Rajabari Hat                                                                                                                                                                                                                                                                                                                                                  |  |
| Total Investment in BDT                           | : | BDT 1,65,000/-                                                                                                                                                                                                                                                                                                                                                |  |
| Financing                                         | : | Self BDT 85,000/-(from existing business) 52%<br>Required Investment BDT 80,000/-(as equity) 48%                                                                                                                                                                                                                                                              |  |
| Present salary/drawings from business (estimates) | : | BDT 5,000/-                                                                                                                                                                                                                                                                                                                                                   |  |
| Proposed Salary                                   | : | BDT 5,000/-                                                                                                                                                                                                                                                                                                                                                   |  |
| Size of shop                                      | : | 30 ft x 20 ft= 600 square ft                                                                                                                                                                                                                                                                                                                                  |  |
| Security of the shop                              | : | BDT 30,000/-                                                                                                                                                                                                                                                                                                                                                  |  |
| Implementation                                    | : | <ul> <li>The business is planned to be scaled up by investment in existing goods like; Gift item, Jug, Mug, Bucket etc.</li> <li>Average 12% gain on sale.</li> <li>The business is operating by entrepreneur. Existing no employee.</li> <li>The shop is rented.</li> <li>Collects goods from Rajshahi.</li> <li>Agreed grace period is 3 months.</li> </ul> |  |

| Investment Breakdown                |          |          |                |  |  |
|-------------------------------------|----------|----------|----------------|--|--|
| Particulars                         | Existing | Proposed | Proposed Total |  |  |
| Gift Item (50 x 300)                | 15,000   | 12,000   | 27,000         |  |  |
| Jug, Mug, Bucket                    | 20,000   | 0        | 20,000         |  |  |
| Chair, Bowl, Malamine, Plastic Item | 25,000   | 11,000   | 36,000         |  |  |
| Glass Item, Tea table               | 10,000   | 0        | 10,000         |  |  |
| Reading Table                       | 3,000    | 0        | 3,000          |  |  |
| Others                              | 12,000   | 0        | 12,000         |  |  |
| RFL Item                            | 0        | 57,000   | 57,000         |  |  |
| Total                               | 85,000   | 80,000   | 165,000        |  |  |