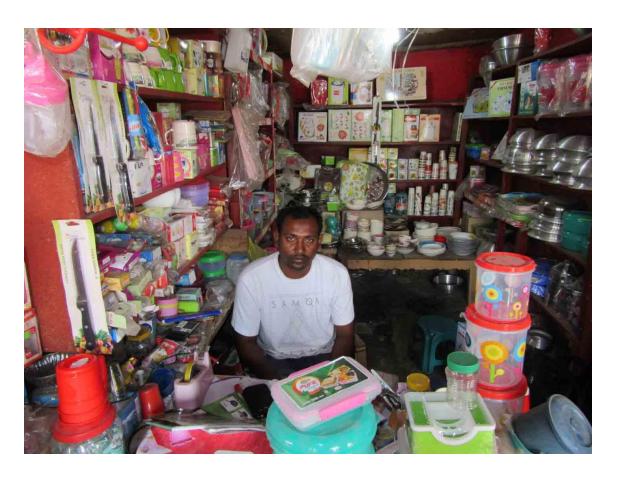

| Proposed Nobin Udyokta Business Info              |   |                                                                                                                                                                                                                                                                                                                                                               |  |
|---------------------------------------------------|---|---------------------------------------------------------------------------------------------------------------------------------------------------------------------------------------------------------------------------------------------------------------------------------------------------------------------------------------------------------------|--|
| Business Name                                     | : | MA STORE                                                                                                                                                                                                                                                                                                                                                      |  |
| Location                                          | : | Rajabari Hat                                                                                                                                                                                                                                                                                                                                                  |  |
| Total Investment in BDT                           | : | BDT 1,65,000/-                                                                                                                                                                                                                                                                                                                                                |  |
| Financing                                         | : | Self BDT 85,000/-(from existing business) 52%<br>Required Investment BDT 80,000/-(as equity) 48%                                                                                                                                                                                                                                                              |  |
| Present salary/drawings from business (estimates) | : | BDT 5,000/-                                                                                                                                                                                                                                                                                                                                                   |  |
| Proposed Salary                                   | : | BDT 5,000/-                                                                                                                                                                                                                                                                                                                                                   |  |
| Size of shop                                      | : | 30 ft x 20 ft= 600 square ft                                                                                                                                                                                                                                                                                                                                  |  |
| Security of the shop                              | : | BDT 30,000/-                                                                                                                                                                                                                                                                                                                                                  |  |
| Implementation                                    | : | <ul> <li>The business is planned to be scaled up by investment in existing goods like; Gift item, Jug, Mug, Bucket etc.</li> <li>Average 12% gain on sale.</li> <li>The business is operating by entrepreneur. Existing no employee.</li> <li>The shop is rented.</li> <li>Collects goods from Rajshahi.</li> <li>Agreed grace period is 3 months.</li> </ul> |  |

| <b>Existing Business (BDT)</b>    |       |         |           |  |
|-----------------------------------|-------|---------|-----------|--|
| Particular                        | Daily | Monthly | Yearly    |  |
| Revenue (sales)                   |       |         |           |  |
| Gift & Others item                | 3,500 | 105,000 | 1,260,000 |  |
| Total Sales (A)                   | 3,500 | 105,000 | 1,260,000 |  |
| Less. Variable Expense            |       |         |           |  |
| Gift & Others item                | 3,080 | 92,400  | 1,108,800 |  |
| Total variable Expense (B)        | 3,080 | 92,400  | 1,108,800 |  |
| Contribution Margin (CM) [C=(A-B) | 420   | 12,600  | 151,200   |  |
| Less. Fixed Expense               |       |         |           |  |
| Rent                              |       | 900     | 10,800    |  |
| Electricity Bill                  |       | 200     | 2,400     |  |
| Mobile Bill                       |       | 200     | 2,400     |  |
| Salary (self)                     |       | 5,000   | 60,000    |  |
| Transportation                    |       | 300     | 3,600     |  |
| Entertainment                     |       | 200     | 2,400     |  |
| Guard                             |       | 100     | 1,200     |  |
| Total fixed Cost (D)              |       | 6,900   | 15,600    |  |
| Net Profit (E) [C-D)              |       | 5,700   | 135,600   |  |