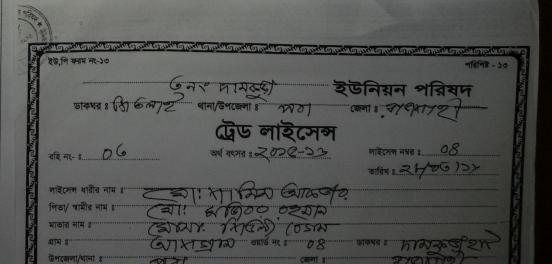

িয়ন পরিষদ) বিধিমালা, ২০০৬] (জন্ম নিবন্ধন বহি হইতে উদ্ধৃত)

নিবন্ধন বহি নং 8

নিবন্ধনের তারিখ: ২২-০৬-২০০৮

সনদ ইস্যুর তারিখ: ২৮-০৩-২০১৬

जन्म निवक्त नम्रतः ३ % % ए ७ ४ १ १ १ १ १ १ १ १ १ १ १ १ १

নাম: মো: শামিম আক্রার

জন্ম ভারিখ:১৪-১০-১৯৯৫

नित्र: शुत्रव्य

চৌদ্দই অক্টোবর উনিশ শত পঁচানক্ষই
ক্ষম স্থান: আমা: আগগ্রাম, ডাকঘর: দামকুড়া হাট, উপজেলা: পবা,হী

পিতার নাম: হাফেজ মো: মজিবুর রহমান

মাতার নাম: মোসা: নিউলি বেগম

জাতীয়তা: বাংলাদেশী জাতীয়তা: বাংলাদেশী





প্রহীতাঃ মোঃ শামীম আক্তার , পিতা-মোঃ মজিবুর রহমান, সাং-আস্থ্রাম, পো: দামকুড়া হাট, থানা: পবা, জেলা: রাজশাহী। ধর্ম: ইসলাম, দেশ: বাংলাদেশ, পেশা: ব্যবসা, জাতীয়তা: বাংলাদেশী।

দাতাঃ মোঃ শামসুল হক, পিতা-মো: জসিম উদ্দীন, সাং-আলোক ছত্র, পো: দামকুড়া হাট, থানা: পবা, জেলা: রাজশাহী। ধর্ম: ইসলাম, দেশ: বাংলাদেশ, পেশা: কৃষি, জাতীয়তা: বাংলাদেশী।