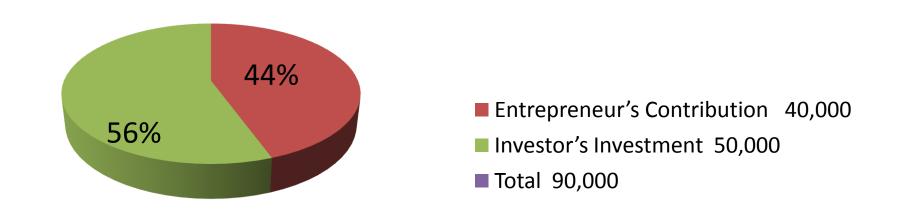

| Proposed Nobin Udyokta Business Info              |   |                                                                                                                                                                                                                                                                                                                                                  |  |
|---------------------------------------------------|---|--------------------------------------------------------------------------------------------------------------------------------------------------------------------------------------------------------------------------------------------------------------------------------------------------------------------------------------------------|--|
| Business Name                                     | : | MODINA COSMETICS                                                                                                                                                                                                                                                                                                                                 |  |
| Location                                          | : | Shop:06; Damkurahat                                                                                                                                                                                                                                                                                                                              |  |
| Total Investment in BDT                           | : | BDT 90,000/-                                                                                                                                                                                                                                                                                                                                     |  |
| Financing                                         | : | Self BDT 40,000/-(from existing business) 44% Required Investment BDT 50,000/-(as equity) 56%                                                                                                                                                                                                                                                    |  |
| Present salary/drawings from business (estimates) | : | BDT 5,000/-                                                                                                                                                                                                                                                                                                                                      |  |
| Proposed Salary                                   | : | BDT 5,000/-                                                                                                                                                                                                                                                                                                                                      |  |
| Size of shop                                      | : | 10ft x 07ft= 70square ft                                                                                                                                                                                                                                                                                                                         |  |
| Security of the shop                              | : | BDT 45,000/-                                                                                                                                                                                                                                                                                                                                     |  |
| Implementation                                    | : | <ul> <li>The business is planned to be scaled up by investment in existing goods like; Cosmetics Item etc.</li> <li>Average 15% gain on sale.</li> <li>The business is operating by entrepreneur. Existing no employee.</li> <li>The shop is rented.</li> <li>Collects goods from Rajshahi.</li> <li>Agreed grace period is 3 months.</li> </ul> |  |

| Investment Breakdown |                          |        |                |  |  |
|----------------------|--------------------------|--------|----------------|--|--|
| Particulars          | <b>Existing</b> Proposed |        | Proposed Total |  |  |
| Soap                 | 5,000                    | 5,500  | 10,500         |  |  |
| Powder               | 4,500                    | 6,500  | 11,000         |  |  |
| Oil                  | 4,000                    | 4,000  | 8,000          |  |  |
| Snow, Lotion, Cream  | 4,500                    | 9,000  | 13,500         |  |  |
| Bracelate, Ornaments | 7,500                    | 7,500  | 15,000         |  |  |
| Shampoo              | 4,000                    | 7,000  | 11,000         |  |  |
| Others               | 10,500                   | 10,500 | 21,000         |  |  |
| Total                | 40,000                   | 50,000 | 90,000         |  |  |