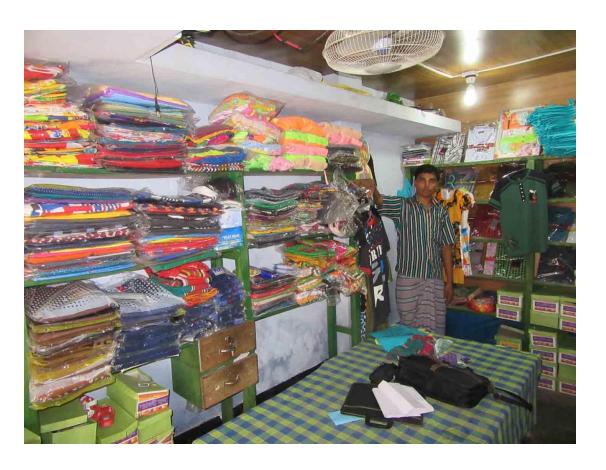

| Proposed Nobin Udyokta Business Info              |            |                                                                                                                                                                                                                                                                                                                                                           |  |
|---------------------------------------------------|------------|-----------------------------------------------------------------------------------------------------------------------------------------------------------------------------------------------------------------------------------------------------------------------------------------------------------------------------------------------------------|--|
| Business Name                                     | <b> </b> : | M/S KARIM GARMENTS & SHOE STORE                                                                                                                                                                                                                                                                                                                           |  |
| Location                                          | :          | Rajabari Hat                                                                                                                                                                                                                                                                                                                                              |  |
| Total Investment in BDT                           | :          | BDT 1,85,000/-                                                                                                                                                                                                                                                                                                                                            |  |
| Financing                                         | :          | Self BDT 1,05,000/-(from existing business) 57% Required Investment BDT 80,000/-(as equity) 43%                                                                                                                                                                                                                                                           |  |
| Present salary/drawings from business (estimates) | :          | BDT 5,000/-                                                                                                                                                                                                                                                                                                                                               |  |
| Proposed Salary                                   | <b>:</b>   | BDT 5,000/-                                                                                                                                                                                                                                                                                                                                               |  |
| Size of shop                                      | :          | 15 ft x 80 ft= 1200 square ft                                                                                                                                                                                                                                                                                                                             |  |
| Security of the shop                              | :          | -                                                                                                                                                                                                                                                                                                                                                         |  |
| Implementation                                    | :          | <ul> <li>The business is planned to be scaled up by investment in existing goods like; Shoe, Pant, Shirt etc.</li> <li>Average 20% gain on sale.</li> <li>The business is operating by entrepreneur. Existing no employee.</li> <li>The shop is owned.</li> <li>Collects goods from Pabna, Rajshahi.</li> <li>Agreed grace period is 3 months.</li> </ul> |  |

| Investment Breakdown                   |          |          |                       |  |  |  |
|----------------------------------------|----------|----------|-----------------------|--|--|--|
| Particulars                            | Existing | Proposed | <b>Proposed Total</b> |  |  |  |
| Leather Shoe                           | 30,000   | 35,000   | 65,000                |  |  |  |
| Plastic Shoe                           | 26,000   | 5,000    | 31,000                |  |  |  |
| Pant, Shirt, Mosquito net, T-shirt etc | 47,000   | 35,000   | 82,000                |  |  |  |
| Others                                 | 2,000    | 5,000    | 7,000                 |  |  |  |
| Total                                  | 105,000  | 80,000   | 185,000               |  |  |  |