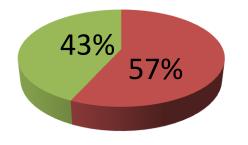

| Proposed Nobin Udyokta Business Info              |            |                                                                                                                                                                                                                                                                                                                                                           |  |
|---------------------------------------------------|------------|-----------------------------------------------------------------------------------------------------------------------------------------------------------------------------------------------------------------------------------------------------------------------------------------------------------------------------------------------------------|--|
| Business Name                                     | <b> </b> : | M/S KARIM GARMENTS & SHOE STORE                                                                                                                                                                                                                                                                                                                           |  |
| Location                                          | :          | Rajabari Hat                                                                                                                                                                                                                                                                                                                                              |  |
| Total Investment in BDT                           | :          | BDT 1,85,000/-                                                                                                                                                                                                                                                                                                                                            |  |
| Financing                                         | :          | Self BDT 1,05,000/-(from existing business) 57% Required Investment BDT 80,000/-(as equity) 43%                                                                                                                                                                                                                                                           |  |
| Present salary/drawings from business (estimates) | :          | BDT 5,000/-                                                                                                                                                                                                                                                                                                                                               |  |
| Proposed Salary                                   | <b>:</b>   | BDT 5,000/-                                                                                                                                                                                                                                                                                                                                               |  |
| Size of shop                                      | :          | 15 ft x 80 ft= 1200 square ft                                                                                                                                                                                                                                                                                                                             |  |
| Security of the shop                              | :          | -                                                                                                                                                                                                                                                                                                                                                         |  |
| Implementation                                    | :          | <ul> <li>The business is planned to be scaled up by investment in existing goods like; Shoe, Pant, Shirt etc.</li> <li>Average 20% gain on sale.</li> <li>The business is operating by entrepreneur. Existing no employee.</li> <li>The shop is owned.</li> <li>Collects goods from Pabna, Rajshahi.</li> <li>Agreed grace period is 3 months.</li> </ul> |  |