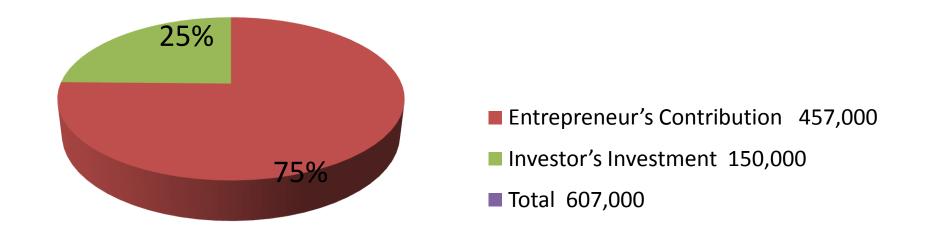

| Investment Breakdown      |          |          |                |  |  |
|---------------------------|----------|----------|----------------|--|--|
| Particulars               | Existing | Proposed | Proposed Total |  |  |
| Diesel (4 x 15,000)       | 60,000   | 45,000   | 105,000        |  |  |
| Mobil (10 x 30000)        | 300,000  | 90,000   | 390,000        |  |  |
| Super V Mobil (10 x 4500) | 45,000   | 9,000    | 54,000         |  |  |
| Fertilezer (30 x 1400)    | 42,000   | 6,000    | 48,000         |  |  |
| Holder & Parts            | 10,000   | 0        | 10,000         |  |  |
| Total                     | 457,000  | 150,000  | 607,000        |  |  |