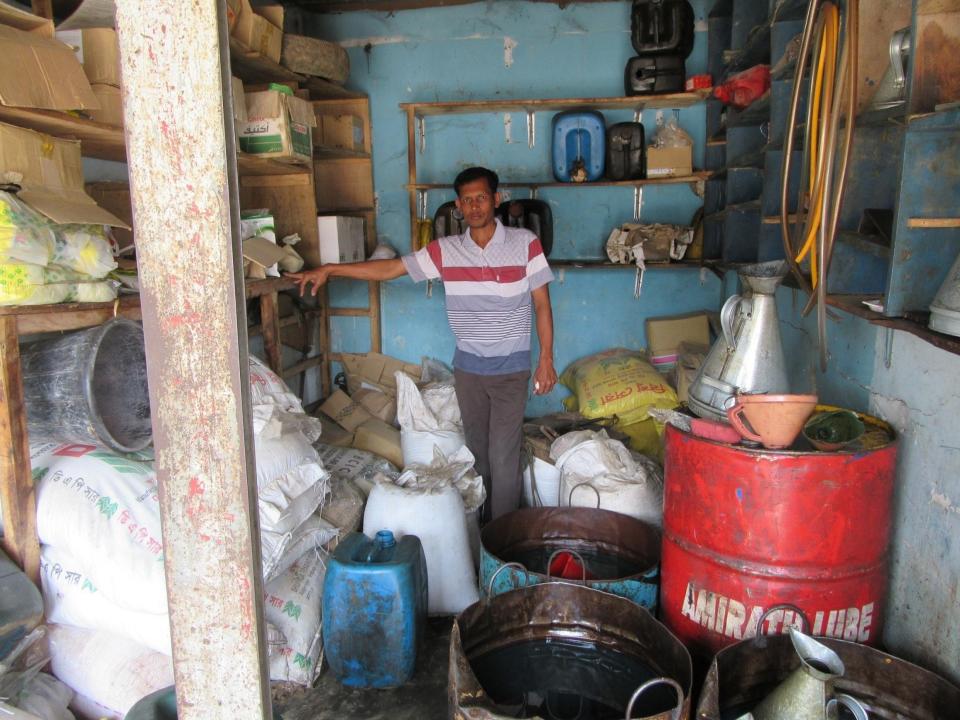

| Proposed Nobin Udyokta Business Info              |    |                                                                                                                                                                                                                                                                                                                            |  |  |
|---------------------------------------------------|----|----------------------------------------------------------------------------------------------------------------------------------------------------------------------------------------------------------------------------------------------------------------------------------------------------------------------------|--|--|
| Business Name                                     | :  | ROBIUL TRADERS                                                                                                                                                                                                                                                                                                             |  |  |
| Location                                          | :  | Kapashiya bazar, Choumohonee 6000 Poba, Katakhali<br>pouroshova, Rajshahi                                                                                                                                                                                                                                                  |  |  |
| Total Investment in BDT                           | :  | BDT 6,07,000/-                                                                                                                                                                                                                                                                                                             |  |  |
| Financing                                         | •• | Self BDT 4,57,000/-(from existing business) 75% Required Investment BDT 1,50,000/-(as equity) 25%                                                                                                                                                                                                                          |  |  |
| Present salary/drawings from business (estimates) | :  | BDT 5,000/-                                                                                                                                                                                                                                                                                                                |  |  |
| Proposed Salary                                   | :  | BDT 5,000/-                                                                                                                                                                                                                                                                                                                |  |  |
| Size of shop                                      | :  | 12 ft x 12 ft= 144 square ft                                                                                                                                                                                                                                                                                               |  |  |
| Security of the shop                              | :  | BDT 1,00,000/-                                                                                                                                                                                                                                                                                                             |  |  |
| Implementation                                    | :  | <ul> <li>The business is planned to be scaled up by investment in existing goods like; Diesel, Mobil Super V etc.</li> <li>Average 10% gain on sale.</li> <li>The business is operating by entrepreneur. Existing no employee.</li> <li>Collects goods from Rajshahi.</li> <li>Agreed grace period is 3 months.</li> </ul> |  |  |

# Pictures

CHEST STELLE ESTELLE

some com mas. Con septente of adas porter a for gustonered sumper 2007年の17月1日の日のかり

Simons William alongen

জেলা হ্রশাসকের কার্যালয়, রাজশাহী

1818 45- 00,00 5500 020 08,000,55-