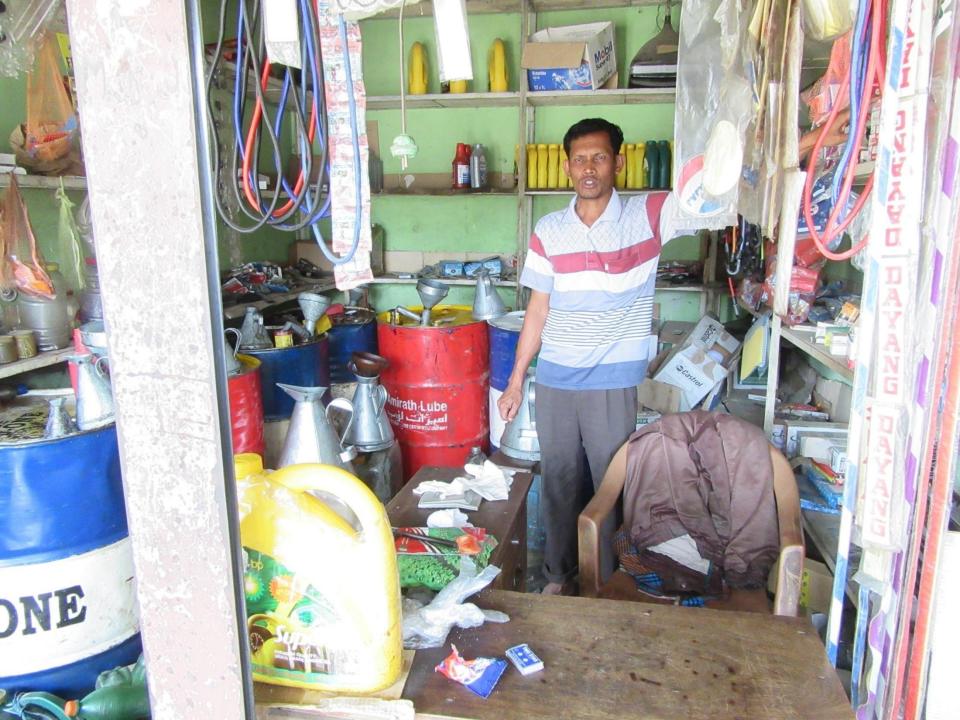

| Proposed Nobin Udyokta Business Info              |    |                                                                                                                                                                                                                                                                                                                            |  |  |
|---------------------------------------------------|----|----------------------------------------------------------------------------------------------------------------------------------------------------------------------------------------------------------------------------------------------------------------------------------------------------------------------------|--|--|
| Business Name                                     | :  | ROBIUL TRADERS                                                                                                                                                                                                                                                                                                             |  |  |
| Location                                          | :  | Kapashiya bazar, Choumohonee 6000 Poba, Katakhali<br>pouroshova, Rajshahi                                                                                                                                                                                                                                                  |  |  |
| Total Investment in BDT                           | :  | BDT 6,07,000/-                                                                                                                                                                                                                                                                                                             |  |  |
| Financing                                         | •• | Self BDT 4,57,000/-(from existing business) 75% Required Investment BDT 1,50,000/-(as equity) 25%                                                                                                                                                                                                                          |  |  |
| Present salary/drawings from business (estimates) | :  | BDT 5,000/-                                                                                                                                                                                                                                                                                                                |  |  |
| Proposed Salary                                   | :  | BDT 5,000/-                                                                                                                                                                                                                                                                                                                |  |  |
| Size of shop                                      | :  | 12 ft x 12 ft= 144 square ft                                                                                                                                                                                                                                                                                               |  |  |
| Security of the shop                              | :  | BDT 1,00,000/-                                                                                                                                                                                                                                                                                                             |  |  |
| Implementation                                    | :  | <ul> <li>The business is planned to be scaled up by investment in existing goods like; Diesel, Mobil Super V etc.</li> <li>Average 10% gain on sale.</li> <li>The business is operating by entrepreneur. Existing no employee.</li> <li>Collects goods from Rajshahi.</li> <li>Agreed grace period is 3 months.</li> </ul> |  |  |

# Pictures

CHEST STELLE ESTELLE

some com mas. Con septente of adas porter a for gustonered sumper 2007年の17月1日の日のかり

Simons William alongen

জেলা হ্রশাসকের কার্যালয়, রাজশাহী

1818 45- 00,00 5500 020 08,000,55-