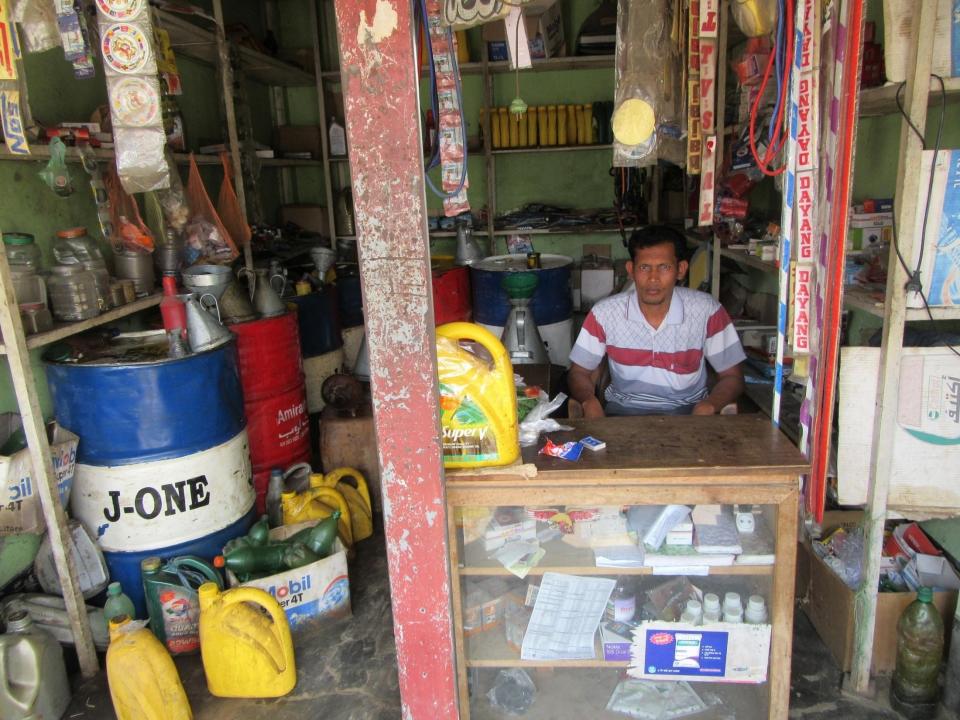

| Proposed Nobin Udyokta Business Info              |    |                                                                                                                                                                                                                                                                                                                            |  |  |
|---------------------------------------------------|----|----------------------------------------------------------------------------------------------------------------------------------------------------------------------------------------------------------------------------------------------------------------------------------------------------------------------------|--|--|
| Business Name                                     | :  | ROBIUL TRADERS                                                                                                                                                                                                                                                                                                             |  |  |
| Location                                          | :  | Kapashiya bazar, Choumohonee 6000 Poba, Katakhali<br>pouroshova, Rajshahi                                                                                                                                                                                                                                                  |  |  |
| Total Investment in BDT                           | :  | BDT 6,07,000/-                                                                                                                                                                                                                                                                                                             |  |  |
| Financing                                         | •• | Self BDT 4,57,000/-(from existing business) 75% Required Investment BDT 1,50,000/-(as equity) 25%                                                                                                                                                                                                                          |  |  |
| Present salary/drawings from business (estimates) | :  | BDT 5,000/-                                                                                                                                                                                                                                                                                                                |  |  |
| Proposed Salary                                   | :  | BDT 5,000/-                                                                                                                                                                                                                                                                                                                |  |  |
| Size of shop                                      | :  | 12 ft x 12 ft= 144 square ft                                                                                                                                                                                                                                                                                               |  |  |
| Security of the shop                              | :  | BDT 1,00,000/-                                                                                                                                                                                                                                                                                                             |  |  |
| Implementation                                    | :  | <ul> <li>The business is planned to be scaled up by investment in existing goods like; Diesel, Mobil Super V etc.</li> <li>Average 10% gain on sale.</li> <li>The business is operating by entrepreneur. Existing no employee.</li> <li>Collects goods from Rajshahi.</li> <li>Agreed grace period is 3 months.</li> </ul> |  |  |

# Pictures

CHEST STELLE ESTELLE

some com mas. Con septente of adas porter a for gustonered sumper 2007年の17月1日の日のかり

Simons William alongen

জেলা হ্রশাসকের কার্যালয়, রাজশাহী

1818 45- 00,00 5500 020 08,000,55-