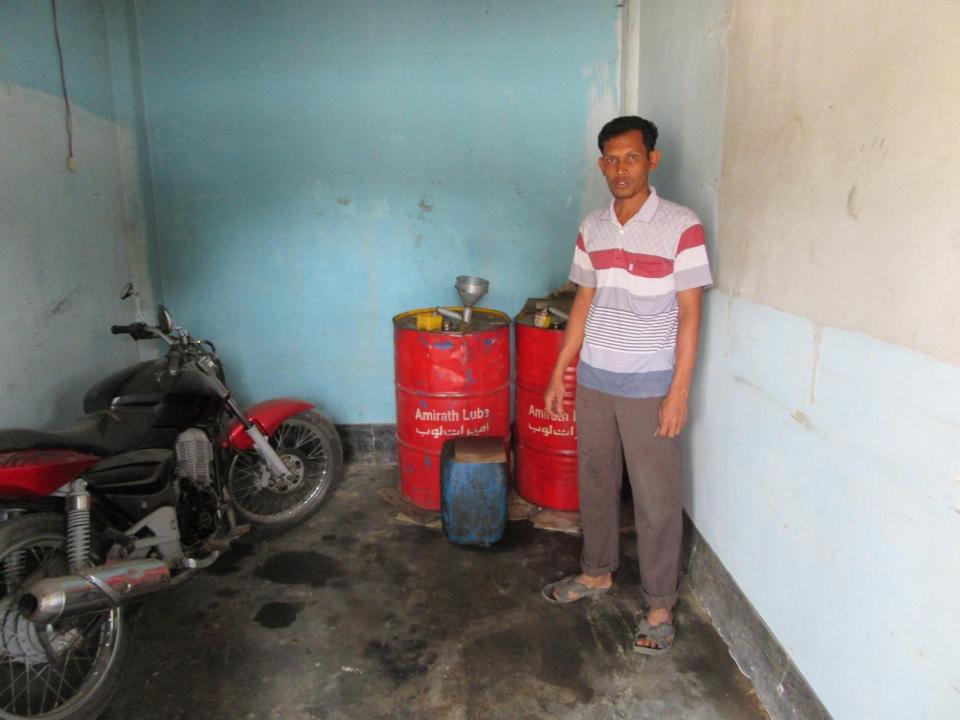

| Proposed Nobin Udyokta Business Info              |    |                                                                                                                                                                                                                                                                                                                            |  |  |
|---------------------------------------------------|----|----------------------------------------------------------------------------------------------------------------------------------------------------------------------------------------------------------------------------------------------------------------------------------------------------------------------------|--|--|
| Business Name                                     | :  | ROBIUL TRADERS                                                                                                                                                                                                                                                                                                             |  |  |
| Location                                          | :  | Kapashiya bazar, Choumohonee 6000 Poba, Katakhali<br>pouroshova, Rajshahi                                                                                                                                                                                                                                                  |  |  |
| Total Investment in BDT                           | :  | BDT 6,07,000/-                                                                                                                                                                                                                                                                                                             |  |  |
| Financing                                         | •• | Self BDT 4,57,000/-(from existing business) 75% Required Investment BDT 1,50,000/-(as equity) 25%                                                                                                                                                                                                                          |  |  |
| Present salary/drawings from business (estimates) | :  | BDT 5,000/-                                                                                                                                                                                                                                                                                                                |  |  |
| Proposed Salary                                   | :  | BDT 5,000/-                                                                                                                                                                                                                                                                                                                |  |  |
| Size of shop                                      | :  | 12 ft x 12 ft= 144 square ft                                                                                                                                                                                                                                                                                               |  |  |
| Security of the shop                              | :  | BDT 1,00,000/-                                                                                                                                                                                                                                                                                                             |  |  |
| Implementation                                    | :  | <ul> <li>The business is planned to be scaled up by investment in existing goods like; Diesel, Mobil Super V etc.</li> <li>Average 10% gain on sale.</li> <li>The business is operating by entrepreneur. Existing no employee.</li> <li>Collects goods from Rajshahi.</li> <li>Agreed grace period is 3 months.</li> </ul> |  |  |

# Pictures

CHEST STELLE ESTELLE

some com mas. Con septente of adas porter a for gustonered sumper 2007年の17月1日の日のかり

Simons William alongen

জেলা হ্রশাসকের কার্যালয়, রাজশাহী

1818 45- 00,00 5500 020 08,000,55-