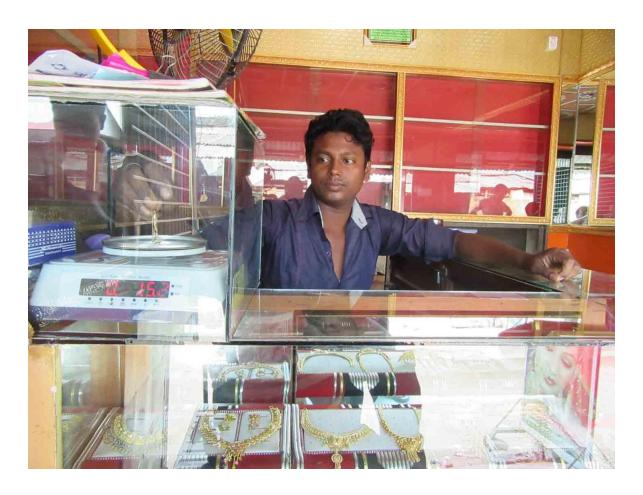

| <b>Proposed Nobin Udyokta Business Info</b>       |            |                                                                                                                                                                                                                                                                                                                                              |  |  |
|---------------------------------------------------|------------|----------------------------------------------------------------------------------------------------------------------------------------------------------------------------------------------------------------------------------------------------------------------------------------------------------------------------------------------|--|--|
| Business Name                                     | <b> </b> : | SAYEED JEWELARS                                                                                                                                                                                                                                                                                                                              |  |  |
| Location                                          | :          | Damkurahut, Poba, Rajshahi                                                                                                                                                                                                                                                                                                                   |  |  |
| Total Investment in BDT                           | :          | BDT 155,000/-                                                                                                                                                                                                                                                                                                                                |  |  |
| Financing                                         | :          | Self BDT 85,000/-(from existing business) 55% Required Investment BDT 70,000/-(as equity) 45%                                                                                                                                                                                                                                                |  |  |
| Present salary/drawings from business (estimates) | :          | BDT 5,000/-                                                                                                                                                                                                                                                                                                                                  |  |  |
| Proposed Salary                                   | <b>:</b>   | BDT 5,000/-                                                                                                                                                                                                                                                                                                                                  |  |  |
| Size of shop                                      | :          | 18ft x 8ft= 144square ft                                                                                                                                                                                                                                                                                                                     |  |  |
| Security of the shop                              | :          | BDT 50,000/-                                                                                                                                                                                                                                                                                                                                 |  |  |
| Implementation                                    | :          | <ul> <li>The business is planned to be scaled up by investment in existing goods like; Ornaments etc.</li> <li>Average 10% gain on sale.</li> <li>The business is operating by entrepreneur. Existing one employee.</li> <li>The shop is rented.</li> <li>Collects goods from Rajshahi.</li> <li>Agreed grace period is 3 months.</li> </ul> |  |  |