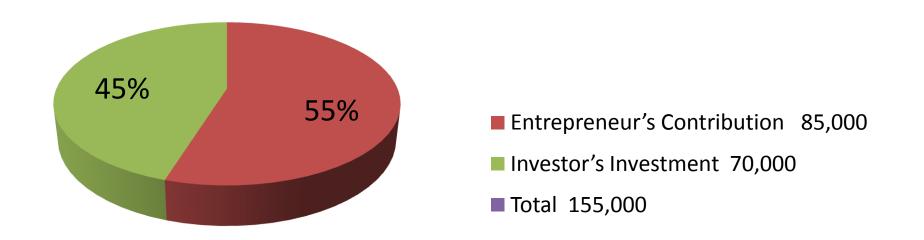

| <b>Proposed Nobin Udyokta Business Info</b>       |            |                                                                                                                                                                                                                                                                                                                                              |  |  |
|---------------------------------------------------|------------|----------------------------------------------------------------------------------------------------------------------------------------------------------------------------------------------------------------------------------------------------------------------------------------------------------------------------------------------|--|--|
| Business Name                                     | <b> </b> : | SAYEED JEWELARS                                                                                                                                                                                                                                                                                                                              |  |  |
| Location                                          | :          | Damkurahut, Poba, Rajshahi                                                                                                                                                                                                                                                                                                                   |  |  |
| Total Investment in BDT                           | :          | BDT 155,000/-                                                                                                                                                                                                                                                                                                                                |  |  |
| Financing                                         | :          | Self BDT 85,000/-(from existing business) 55% Required Investment BDT 70,000/-(as equity) 45%                                                                                                                                                                                                                                                |  |  |
| Present salary/drawings from business (estimates) | :          | BDT 5,000/-                                                                                                                                                                                                                                                                                                                                  |  |  |
| Proposed Salary                                   | <b>:</b>   | BDT 5,000/-                                                                                                                                                                                                                                                                                                                                  |  |  |
| Size of shop                                      | :          | 18ft x 8ft= 144square ft                                                                                                                                                                                                                                                                                                                     |  |  |
| Security of the shop                              | :          | BDT 50,000/-                                                                                                                                                                                                                                                                                                                                 |  |  |
| Implementation                                    | :          | <ul> <li>The business is planned to be scaled up by investment in existing goods like; Ornaments etc.</li> <li>Average 10% gain on sale.</li> <li>The business is operating by entrepreneur. Existing one employee.</li> <li>The shop is rented.</li> <li>Collects goods from Rajshahi.</li> <li>Agreed grace period is 3 months.</li> </ul> |  |  |

| Investment Breakdown |          |          |                       |  |
|----------------------|----------|----------|-----------------------|--|
| Particulars          | Existing | Proposed | <b>Proposed Total</b> |  |
| Gold (2 x 39,000)    | 78,000   | 58,500   | 136,500               |  |
| Silver (10 x 550)    | 5,500    | 11,500   | 17,000                |  |
| Others               | 1,500    | 0        | 1,500                 |  |
| Total                | 85,000   | 70,000   | 155,000               |  |