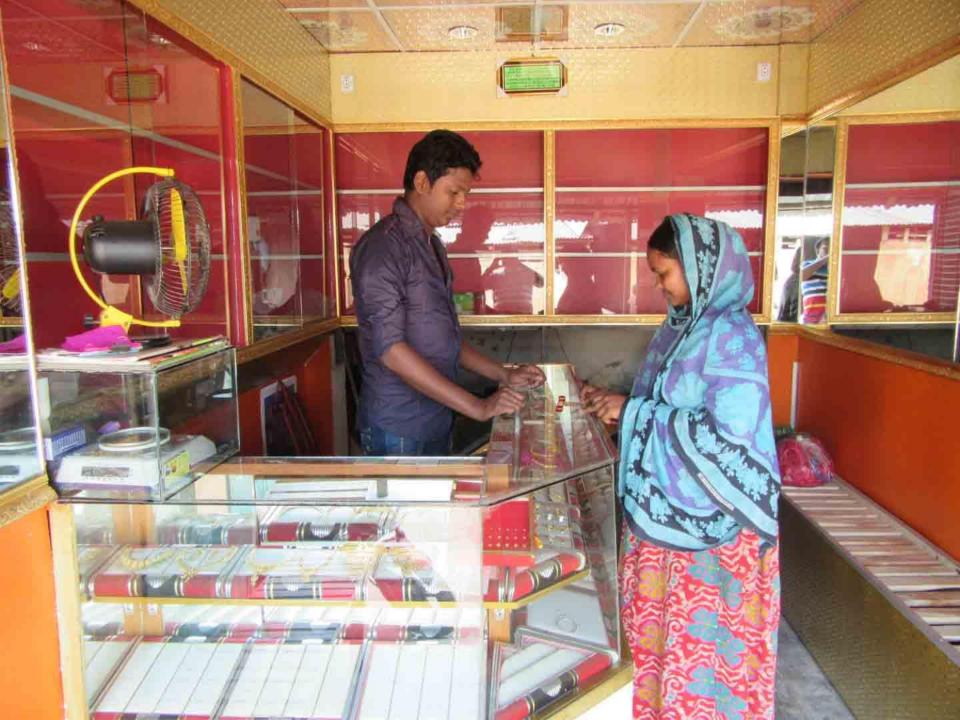

# Pictures

গ্রহীতাঃ মোঃ আবু সাঈদ , পিতা-মোঃ দেরাজুল ইসলাম , সাং-আলোক ছত্র, পোঃ দামকুড়া হাট, থানাঃ পরা, জেলাঃ রাজশাহী। ধর্মঃ ইসলাম, দেশঃ বাংলাদেশ, পেশাঃ ভ্রেলারী, জাতীয়তাঃ বাংলাদেশী।

দাতাঃ মোঃ আমিকল ইসদাম ও মোঃ জিয়াউর বহমান দিতা-মৃতঃ ওমর আলী, সাং-ভিমের তাইং , পোঃ
দামকুড়া হাট, পানাঃ পরা, জেলাঃ রাজশাহী। ধর্মঃ ইসদাম, দেশঃ বাংগাদেশ, পেশাঃ চাকুরী, জাতীয়তাঃ
রাংগাদেশী।