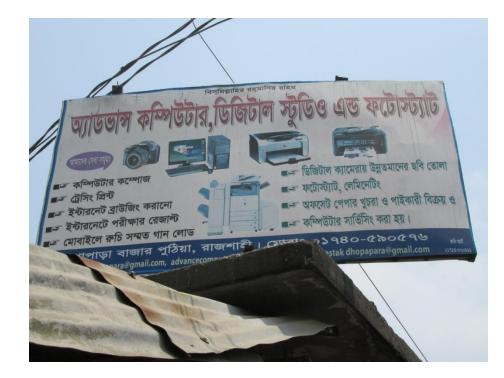

| Propose                                              | ec | l Nobin Udyokta Business Info                                                                                                                                                                                                                                                                                 |
|------------------------------------------------------|----|---------------------------------------------------------------------------------------------------------------------------------------------------------------------------------------------------------------------------------------------------------------------------------------------------------------|
| Business Name                                        | :  | ADVANCE COMPUTER                                                                                                                                                                                                                                                                                              |
| Location                                             | :  | Dhopapara Bazar                                                                                                                                                                                                                                                                                               |
| Total Investment in BDT                              | :  | BDT 290,000/-                                                                                                                                                                                                                                                                                                 |
| Financing                                            | :  | Self BDT 190,000/-(from existing business) 66%<br>Required Investment BDT 1,00,000/-(as equity) 34%                                                                                                                                                                                                           |
| Present salary/drawings<br>from business (estimates) | :  | BDT 5,000/-                                                                                                                                                                                                                                                                                                   |
| Proposed Salary                                      | :  | BDT 5,000/-                                                                                                                                                                                                                                                                                                   |
| Size of shop                                         | :  | 15ft x 09 ft= 135square ft                                                                                                                                                                                                                                                                                    |
| Security of the shop                                 | :  | BDT 50,000/-                                                                                                                                                                                                                                                                                                  |
| Implementation                                       | :  | <ul> <li>The business is planned to be scaled up by investment in existing goods like; Computer accessories .</li> <li>Average 20% gain on sale.</li> <li>The business is operating by entrepreneur. Existing no employees.</li> <li>The shop is rented.</li> <li>Agreed grace period is 3 months.</li> </ul> |