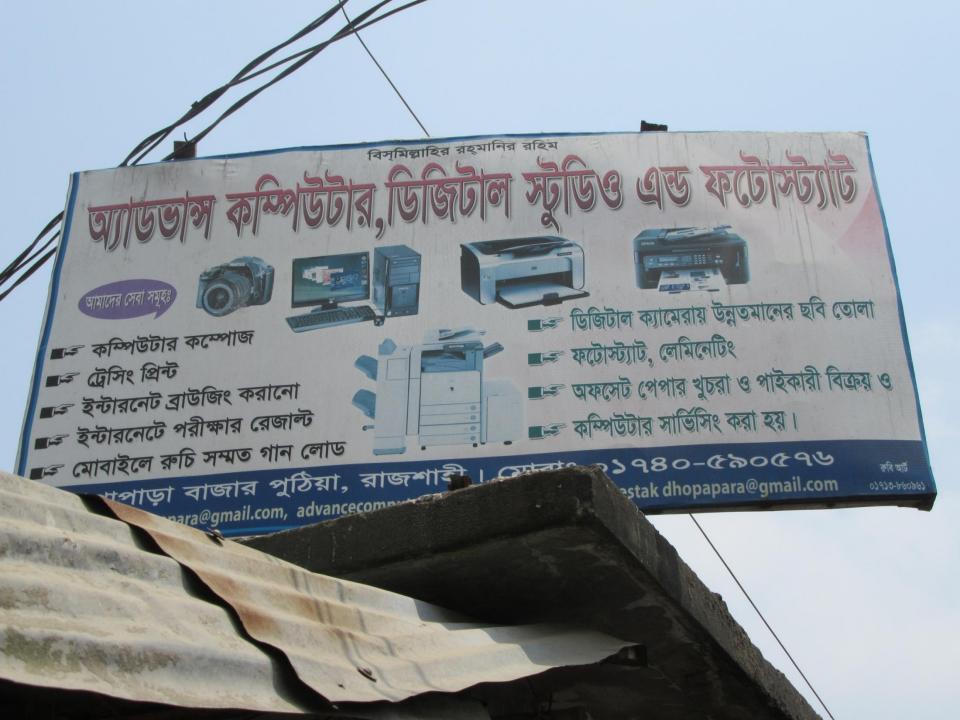

| Propose                                              | ec | l Nobin Udyokta Business Info                                                                                                                                                                                                                                                                                 |
|------------------------------------------------------|----|---------------------------------------------------------------------------------------------------------------------------------------------------------------------------------------------------------------------------------------------------------------------------------------------------------------|
| Business Name                                        | :  | ADVANCE COMPUTER                                                                                                                                                                                                                                                                                              |
| Location                                             | :  | Dhopapara Bazar                                                                                                                                                                                                                                                                                               |
| Total Investment in BDT                              | :  | BDT 290,000/-                                                                                                                                                                                                                                                                                                 |
| Financing                                            | :  | Self BDT 190,000/-(from existing business) 66%<br>Required Investment BDT 1,00,000/-(as equity) 34%                                                                                                                                                                                                           |
| Present salary/drawings<br>from business (estimates) | :  | BDT 5,000/-                                                                                                                                                                                                                                                                                                   |
| Proposed Salary                                      | :  | BDT 5,000/-                                                                                                                                                                                                                                                                                                   |
| Size of shop                                         | :  | 15ft x 09 ft= 135square ft                                                                                                                                                                                                                                                                                    |
| Security of the shop                                 | :  | BDT 50,000/-                                                                                                                                                                                                                                                                                                  |
| Implementation                                       | :  | <ul> <li>The business is planned to be scaled up by investment in existing goods like; Computer accessories .</li> <li>Average 20% gain on sale.</li> <li>The business is operating by entrepreneur. Existing no employees.</li> <li>The shop is rented.</li> <li>Agreed grace period is 3 months.</li> </ul> |