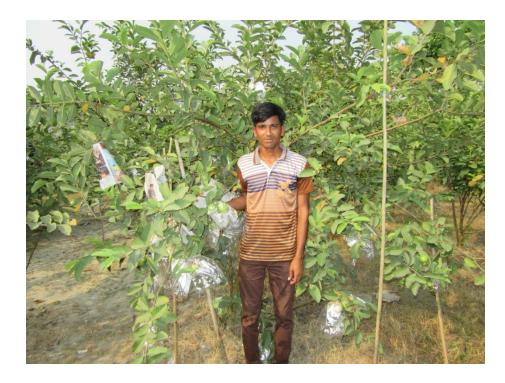

| Proposed Nobin Udyokta Business Info              |   |                                                                                                                                                                                                                                                                                            |  |
|---------------------------------------------------|---|--------------------------------------------------------------------------------------------------------------------------------------------------------------------------------------------------------------------------------------------------------------------------------------------|--|
| Business Name                                     | : | BANZIR PEYARA KHAMAR                                                                                                                                                                                                                                                                       |  |
| Location                                          | : | Kathal baria, puthia                                                                                                                                                                                                                                                                       |  |
| Total Investment in BDT                           | : | BDT 370,000/-                                                                                                                                                                                                                                                                              |  |
| Financing                                         | : | Self BDT 270,000/-(from existing business) 62%                                                                                                                                                                                                                                             |  |
|                                                   |   | Required Investment BDT 1,00,000/-(as equity) 38%                                                                                                                                                                                                                                          |  |
| Present salary/drawings from business (estimates) | : | BDT 5,000/-                                                                                                                                                                                                                                                                                |  |
| Proposed Salary                                   | : | BDT 5,000/-                                                                                                                                                                                                                                                                                |  |
| Size of shop                                      | : | _                                                                                                                                                                                                                                                                                          |  |
| Security of the shop                              | : | BDT 220,000/-                                                                                                                                                                                                                                                                              |  |
| Implementation                                    | : | <ul> <li>The business is planned to be scaled up by investment in existing goods like; Guava.</li> <li>Average % gain on sale.</li> <li>The business is operating by entrepreneur. Existing 1 employees.</li> <li>The shop is rented.</li> <li>Agreed grace period is 3 months.</li> </ul> |  |