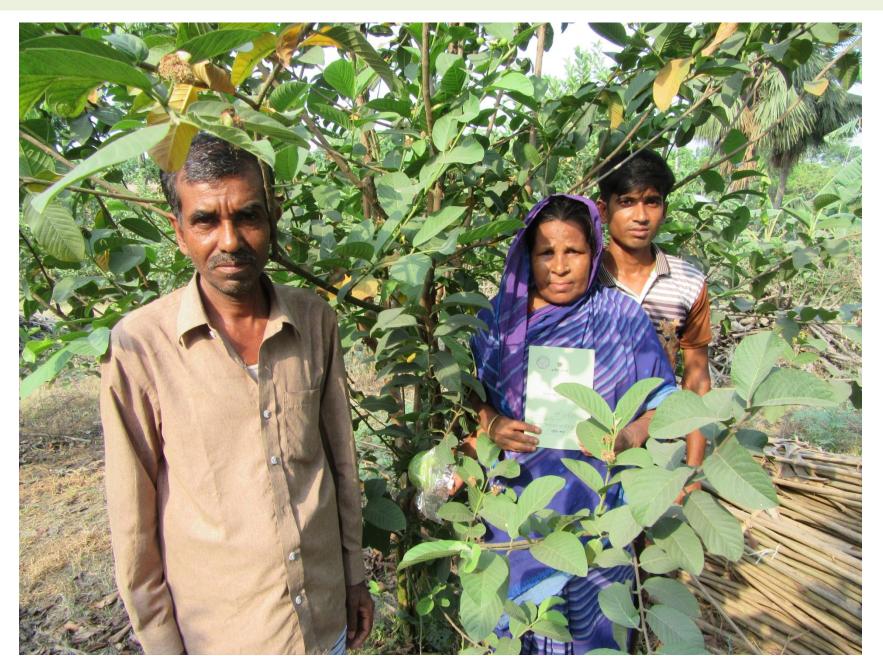

क नः-? 957 रेव स्वाय्त्य माह्यान्य পিতা: মোঃ সিদ্দিক মন্ডল মাতা: মোছাঃ মাবিয়া বেগম Date of Birth: 05 Mar 1990 ID NO: 19908128208000031 পিতা/স্বামীর নাম ..... ..... SITE : ..... ১৯৭৭ সালের পৌর প্রশাসন লাইসেন্স ৫৪ ধারা মোতাবেক<u>২০০০৮ - সালের</u> ৩০ জুন মেয়াদী এই আউটি গণপ্রজ্ঞান্তব্রী বাংলাদেশ সরকারেন সম্পত্রি। কার্ডটি ব্যবহারকারী ব্যতীত অন্য পেশা ও ব্যবসায়ীক কর। কাৰাও লাওয়া গেলে নিকটত লোপ্ট অফিসে জনা দেবাৰ জনা অনুৰোধ করা হলে। ATA SIG तापा द्यांत्रिः , शाभनाक्ष कांग्रेणनाडिया, ठानभव पुठिया - ३ ७०. पुथिया, पुठिया (भीवमछा, नाजभादी) ব্যবস্থার স্থান.. 00 বাবসা ও পেশা পরিচালনা করিবার জন্য MOSTA প্রশাসক/মেয়র, পুঠিয়া, পৌরসভা..... 0000 ধীকৃতিতে লাইসেল অনুমতি প্রদান করা হইল<sub>।</sub>। দানকানী কর্তৃপক্ষের স্বাফর প্রদালের তারিপ ০৩/১০/২০১৩ লাইসেন্স ফি নোটিশ ফি জরিমানা যি

## **FAMILY PICTURE**