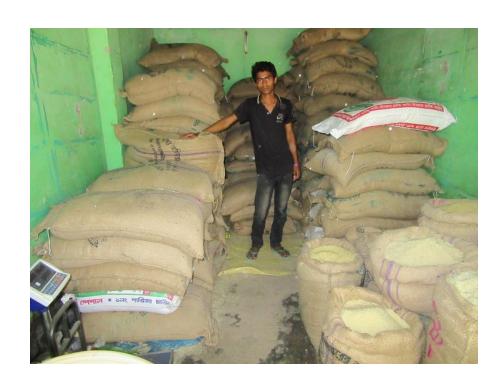

| Proposed Nobin Udyokta Business Info              |    |                                                                                                                                                                                                                                                                                                     |  |  |
|---------------------------------------------------|----|-----------------------------------------------------------------------------------------------------------------------------------------------------------------------------------------------------------------------------------------------------------------------------------------------------|--|--|
| Business Name                                     | :  | CHAULER DOKAN                                                                                                                                                                                                                                                                                       |  |  |
| Location                                          | :  | Puthia up ROAD                                                                                                                                                                                                                                                                                      |  |  |
| Total Investment in BDT                           | :  | BDT210000 /-                                                                                                                                                                                                                                                                                        |  |  |
| Financing                                         | :  | Self BDT 130000/-(from existing business) 62 % Required Investment BDT 80,000/-(as equity) 38 %                                                                                                                                                                                                     |  |  |
| Present salary/drawings from business (estimates) | :  | BDT 5,000/-                                                                                                                                                                                                                                                                                         |  |  |
| Proposed Salary                                   | :  | BDT 5,000/-                                                                                                                                                                                                                                                                                         |  |  |
| Size of shop                                      | •• | 14 ft x 12ft= 168square ft                                                                                                                                                                                                                                                                          |  |  |
| Security of the shop                              | •• | -                                                                                                                                                                                                                                                                                                   |  |  |
| Implementation                                    | •• | <ul> <li>The business is planned to be scaled up by investment in existing goods like; Grocery item.</li> <li>Average 8% gain on sale.</li> <li>The business is operating by entrepreneur. Existing no employees.</li> <li>The shop is rented.</li> <li>Agreed grace period is 3 months.</li> </ul> |  |  |