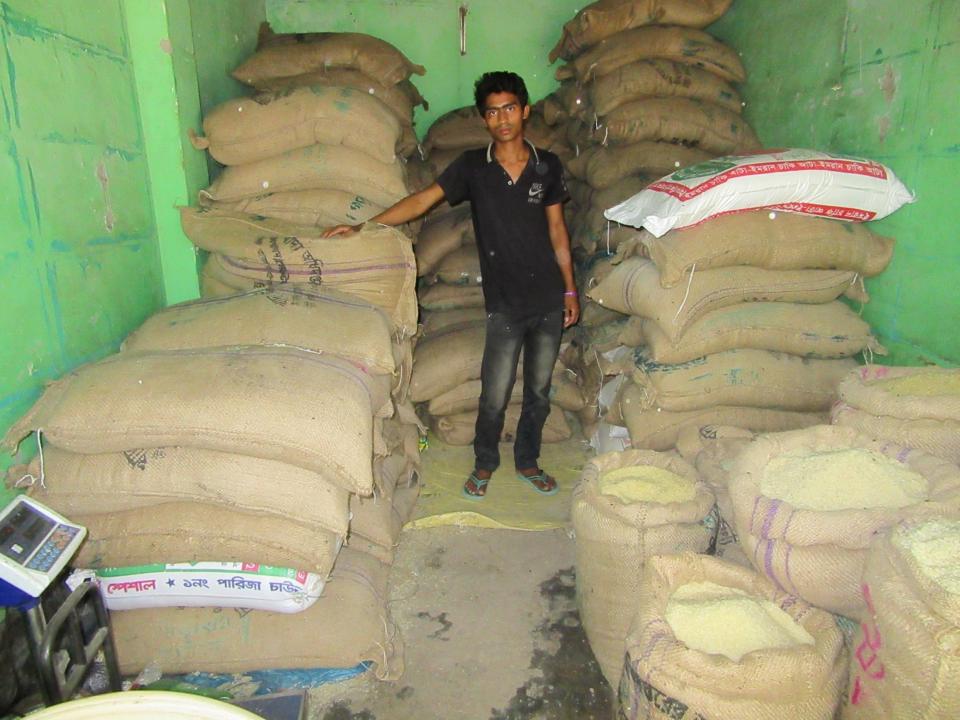

| Proposed Nobin Udyokta Business Info              |    |                                                                                                                                                                                                                                                                                                     |  |  |
|---------------------------------------------------|----|-----------------------------------------------------------------------------------------------------------------------------------------------------------------------------------------------------------------------------------------------------------------------------------------------------|--|--|
| Business Name                                     | :  | CHAULER DOKAN                                                                                                                                                                                                                                                                                       |  |  |
| Location                                          | :  | Puthia up ROAD                                                                                                                                                                                                                                                                                      |  |  |
| Total Investment in BDT                           | :  | BDT210000 /-                                                                                                                                                                                                                                                                                        |  |  |
| Financing                                         | :  | Self BDT 130000/-(from existing business) 62 % Required Investment BDT 80,000/-(as equity) 38 %                                                                                                                                                                                                     |  |  |
| Present salary/drawings from business (estimates) | :  | BDT 5,000/-                                                                                                                                                                                                                                                                                         |  |  |
| Proposed Salary                                   | :  | BDT 5,000/-                                                                                                                                                                                                                                                                                         |  |  |
| Size of shop                                      | •• | 14 ft x 12ft= 168square ft                                                                                                                                                                                                                                                                          |  |  |
| Security of the shop                              | •• | -                                                                                                                                                                                                                                                                                                   |  |  |
| Implementation                                    | •• | <ul> <li>The business is planned to be scaled up by investment in existing goods like; Grocery item.</li> <li>Average 8% gain on sale.</li> <li>The business is operating by entrepreneur. Existing no employees.</li> <li>The shop is rented.</li> <li>Agreed grace period is 3 months.</li> </ul> |  |  |