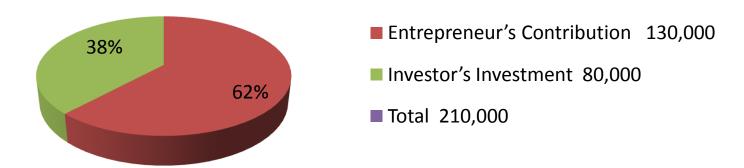

| Investment Breakdown |          |          |        |  |  |
|----------------------|----------|----------|--------|--|--|
| Particulars          | Existing | Proposed | Total  |  |  |
| Rice                 | 108,000  | 50000    | 158000 |  |  |
| Grain                | 9,500    | 0        | 9500   |  |  |
| Flour                | 3,700    | 15000    | 18700  |  |  |
| Oil cake             | 5,200    | 15,000   | 20200  |  |  |
| Bran                 | 3,600    |          | 3600   |  |  |
|                      | 130,000  | 80,000   | 210000 |  |  |