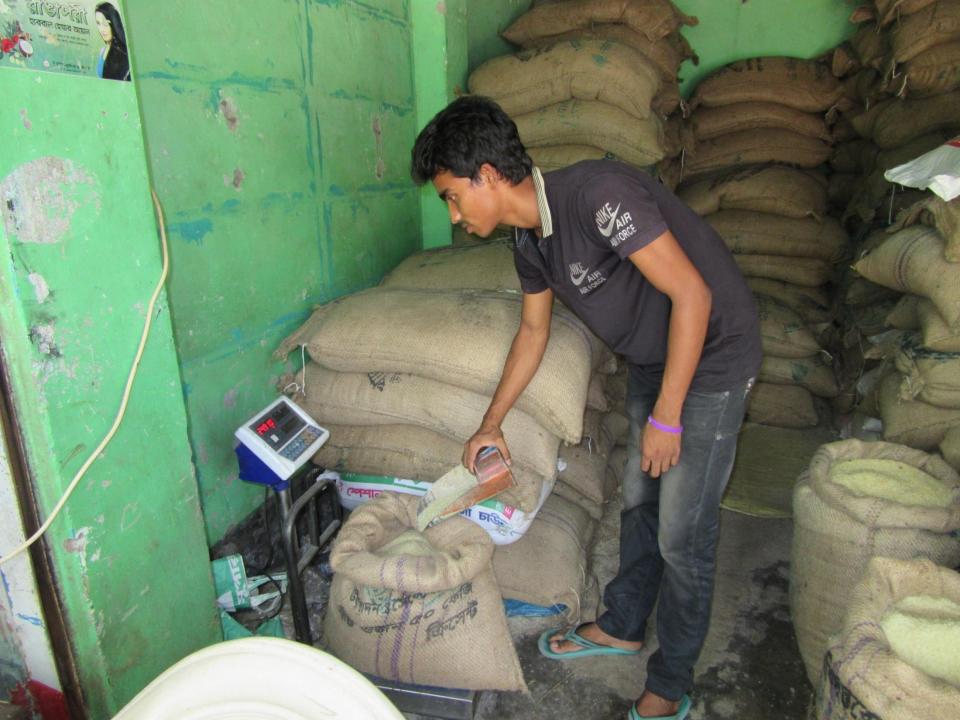

| Proposed Nobin Udyokta Business Info              |    |                                                                                                                                                                                                                                                                                                     |  |  |
|---------------------------------------------------|----|-----------------------------------------------------------------------------------------------------------------------------------------------------------------------------------------------------------------------------------------------------------------------------------------------------|--|--|
| Business Name                                     | :  | CHAULER DOKAN                                                                                                                                                                                                                                                                                       |  |  |
| Location                                          | :  | Puthia up ROAD                                                                                                                                                                                                                                                                                      |  |  |
| Total Investment in BDT                           | :  | BDT210000 /-                                                                                                                                                                                                                                                                                        |  |  |
| Financing                                         | :  | Self BDT 130000/-(from existing business) 62 % Required Investment BDT 80,000/-(as equity) 38 %                                                                                                                                                                                                     |  |  |
| Present salary/drawings from business (estimates) | :  | BDT 5,000/-                                                                                                                                                                                                                                                                                         |  |  |
| Proposed Salary                                   | :  | BDT 5,000/-                                                                                                                                                                                                                                                                                         |  |  |
| Size of shop                                      | •• | 14 ft x 12ft= 168square ft                                                                                                                                                                                                                                                                          |  |  |
| Security of the shop                              | •• | -                                                                                                                                                                                                                                                                                                   |  |  |
| Implementation                                    | •• | <ul> <li>The business is planned to be scaled up by investment in existing goods like; Grocery item.</li> <li>Average 8% gain on sale.</li> <li>The business is operating by entrepreneur. Existing no employees.</li> <li>The shop is rented.</li> <li>Agreed grace period is 3 months.</li> </ul> |  |  |