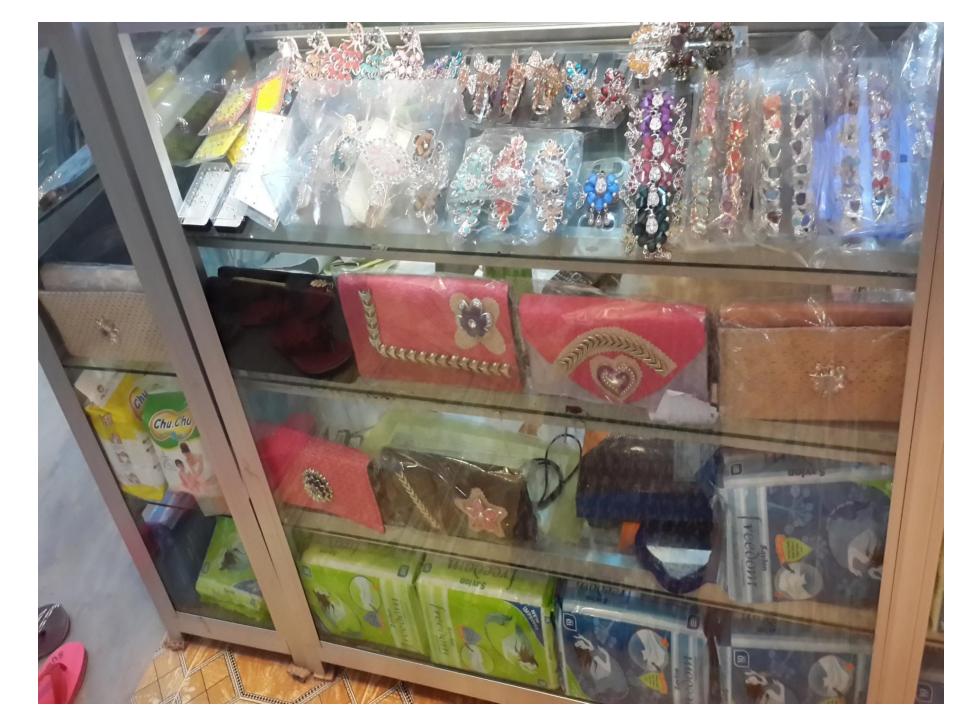

## PROPOSED NOBIN UDYOKTA BUSINESS INFO

| Business Name                                                                                                                          | : | 1 to 999+ Cosmetics & Gift Shop                                                                     |
|----------------------------------------------------------------------------------------------------------------------------------------|---|-----------------------------------------------------------------------------------------------------|
| Address/ Location                                                                                                                      | : | Nandiapara Purbo Bazar,Sonaimuri,Noakhali.                                                          |
| Total Investment in BDT                                                                                                                | : | 6,17,000/-                                                                                          |
| Financing                                                                                                                              | : | Self BDT 5,17,000 (from existing business) 84%<br>Required Investment BDT 1,00,000/-(as equity) 16% |
| Present salary/drawings<br>from business (estimates)                                                                                   | : | 6,000                                                                                               |
| Proposed Salary                                                                                                                        |   | 6,000                                                                                               |
| <ul> <li>Proposed Business</li> <li>(i) % of present gross profit margin</li> <li>(ii) Estimated % of proposed gross profit</li> </ul> | : | 25%<br>25%                                                                                          |
| margin<br>(iii) Agreed grace period                                                                                                    |   | 3 months                                                                                            |

#### PRESENT & PROPOSED INVESTMENT BREAKDOWN

| Particulars                                  |          | Existing<br>Business<br>(BDT) | Proposed<br>(BDT) | Total<br>(BDT) |
|----------------------------------------------|----------|-------------------------------|-------------------|----------------|
| Investments in different categories:         |          | (1)                           | (2)               | (1+2)          |
| <u>Present Stock Items:</u><br>1. Doll       | 10,000   |                               |                   |                |
| 2. Playing Item                              | 6,000    |                               |                   |                |
| 3. Plastic Flower                            | 5,000    |                               |                   |                |
| 4 .Papers & Pen                              | 10,000   |                               |                   |                |
| 5. Showpiece                                 | 15,000   |                               |                   | 5,17,000       |
| 6. Ladies Bag                                | 30,000   |                               |                   |                |
| 7. School Bag                                | 5,000    |                               |                   |                |
| 8. Gift Items                                | 20,000   |                               |                   |                |
| 9.Cosmatic Items(Foreign & Local)            | 2,50,000 |                               |                   |                |
| 10. Decoration                               | 1,66,000 |                               |                   |                |
| Proposed items:<br>** Attached in next slide |          |                               | 1,00,000          | 1,00,000       |
| Total Capital                                |          | 5,17,000                      |                   | 6,17,000       |

| Proposed items             |          |  |  |  |  |  |  |  |
|----------------------------|----------|--|--|--|--|--|--|--|
| Product Name with quantity | Amount   |  |  |  |  |  |  |  |
| 1.Ladies Bag               | 20,000   |  |  |  |  |  |  |  |
| 2. Plastic Flower          | 10,000   |  |  |  |  |  |  |  |
| 3.School Bag               | 15,000   |  |  |  |  |  |  |  |
| 4.Gift Items               | 20,000   |  |  |  |  |  |  |  |
| 5.Showpiece                | 20,000   |  |  |  |  |  |  |  |
| 6.Cosmatic Items           | 15,000   |  |  |  |  |  |  |  |
| Total Proposed Stock       | 1,00,000 |  |  |  |  |  |  |  |