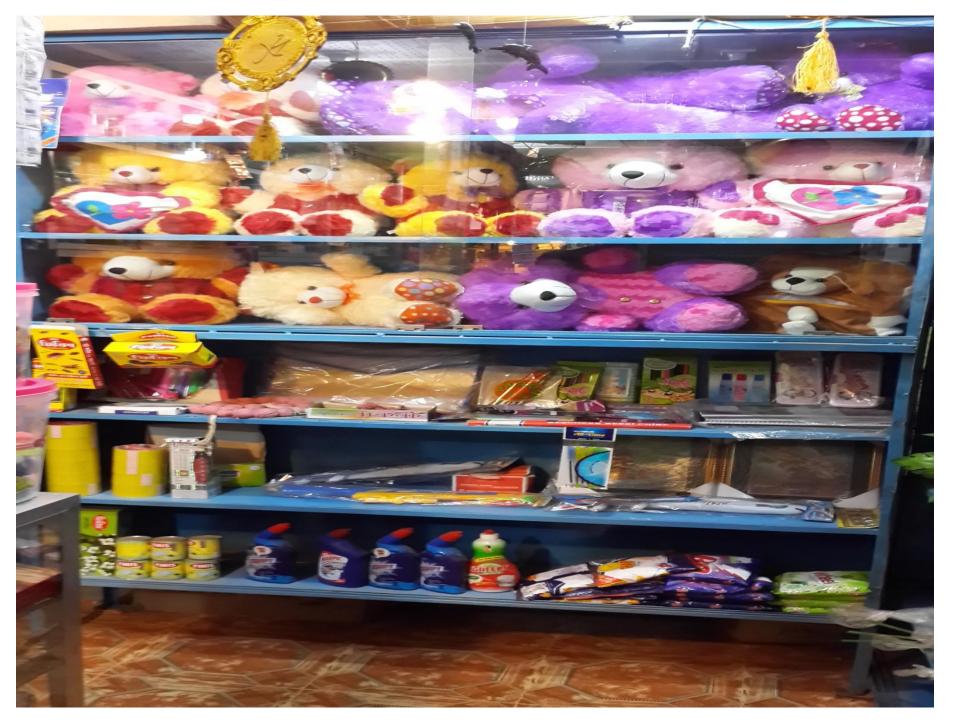

#### PRESENT & PROPOSED INVESTMENT BREAKDOWN

| Particulars                                  |          | Existing<br>Business<br>(BDT) | Proposed<br>(BDT) | Total<br>(BDT) |
|----------------------------------------------|----------|-------------------------------|-------------------|----------------|
| Investments in different categories:         |          | (1)                           | (2)               | (1+2)          |
| <u>Present Stock Items:</u><br>1. Doll       | 10,000   |                               |                   |                |
| 2. Playing Item                              | 6,000    |                               |                   |                |
| 3. Plastic Flower                            | 5,000    |                               |                   |                |
| 4 .Papers & Pen                              | 10,000   |                               |                   |                |
| 5. Showpiece                                 | 15,000   |                               |                   | 5,17,000       |
| 6. Ladies Bag                                | 30,000   |                               |                   |                |
| 7. School Bag                                | 5,000    |                               |                   |                |
| 8. Gift Items                                | 20,000   |                               |                   |                |
| 9.Cosmatic Items(Foreign & Local)            | 2,50,000 |                               |                   |                |
| 10. Decoration                               | 1,66,000 |                               |                   |                |
| Proposed items:<br>** Attached in next slide |          |                               | 1,00,000          | 1,00,000       |
| Total Capital                                |          | 5,17,000                      |                   | 6,17,000       |

## PRESENT & PROPOSED INVESTMENT BREAKDOWN

| Present Stock items                                |          |  |  |  |  |  |  |  |  |
|----------------------------------------------------|----------|--|--|--|--|--|--|--|--|
| Product name with quantity                         | Amount   |  |  |  |  |  |  |  |  |
| 1. Doll                                            | 10,000   |  |  |  |  |  |  |  |  |
| 2. Playing Item                                    | 6,000    |  |  |  |  |  |  |  |  |
| 3. Plastic Flower                                  | 5,000    |  |  |  |  |  |  |  |  |
| 4.Papers&Pen                                       | 10,000   |  |  |  |  |  |  |  |  |
| 5.Showpiece                                        | 15,000   |  |  |  |  |  |  |  |  |
| 6.Ladies Bag                                       | 30,000   |  |  |  |  |  |  |  |  |
| 7.School Bag                                       | 5,000    |  |  |  |  |  |  |  |  |
| 8.Gift Items                                       | 20,000   |  |  |  |  |  |  |  |  |
| 9.Cosmatic Items(Foreign & Local)                  | 2,50,000 |  |  |  |  |  |  |  |  |
| 10.Self(9*17000) Light (5000)Fan<br>(2000)Tv(6000) | 1,66,000 |  |  |  |  |  |  |  |  |
| Total Present Stock                                | 5,17,000 |  |  |  |  |  |  |  |  |