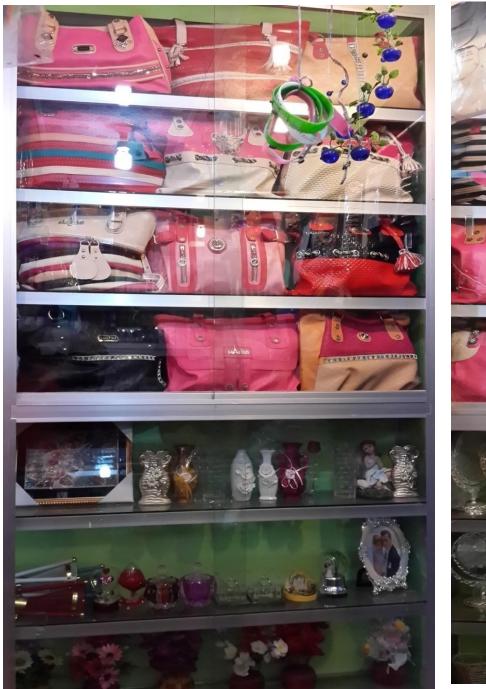

#### PRESENT & PROPOSED INVESTMENT BREAKDOWN

| Particulars                                  |          | Existing<br>Business<br>(BDT) | Proposed<br>(BDT) | Total<br>(BDT) |
|----------------------------------------------|----------|-------------------------------|-------------------|----------------|
| Investments in different categories:         |          | (1)                           | (2)               | (1+2)          |
| <u>Present Stock Items:</u><br>1. Doll       | 10,000   |                               |                   |                |
| 2. Playing Item                              | 6,000    |                               |                   |                |
| 3. Plastic Flower                            | 5,000    |                               |                   |                |
| 4 .Papers & Pen                              | 10,000   |                               |                   |                |
| 5. Showpiece                                 | 15,000   |                               |                   | 5,17,000       |
| 6. Ladies Bag                                | 30,000   |                               |                   |                |
| 7. School Bag                                | 5,000    |                               |                   |                |
| 8. Gift Items                                | 20,000   |                               |                   |                |
| 9.Cosmatic Items(Foreign & Local)            | 2,50,000 |                               |                   |                |
| 10. Decoration                               | 1,66,000 |                               |                   |                |
| Proposed items:<br>** Attached in next slide |          |                               | 1,00,000          | 1,00,000       |
| Total Capital                                |          | 5,17,000                      |                   | 6,17,000       |

## PRESENT & PROPOSED INVESTMENT BREAKDOWN

| Present Stock items                                |          |  |  |  |  |  |  |  |  |
|----------------------------------------------------|----------|--|--|--|--|--|--|--|--|
| Product name with quantity                         | Amount   |  |  |  |  |  |  |  |  |
| 1. Doll                                            | 10,000   |  |  |  |  |  |  |  |  |
| 2. Playing Item                                    | 6,000    |  |  |  |  |  |  |  |  |
| 3. Plastic Flower                                  | 5,000    |  |  |  |  |  |  |  |  |
| 4.Papers&Pen                                       | 10,000   |  |  |  |  |  |  |  |  |
| 5.Showpiece                                        | 15,000   |  |  |  |  |  |  |  |  |
| 6.Ladies Bag                                       | 30,000   |  |  |  |  |  |  |  |  |
| 7.School Bag                                       | 5,000    |  |  |  |  |  |  |  |  |
| 8.Gift Items                                       | 20,000   |  |  |  |  |  |  |  |  |
| 9.Cosmatic Items(Foreign & Local)                  | 2,50,000 |  |  |  |  |  |  |  |  |
| 10.Self(9*17000) Light (5000)Fan<br>(2000)Tv(6000) | 1,66,000 |  |  |  |  |  |  |  |  |
| Total Present Stock                                | 5,17,000 |  |  |  |  |  |  |  |  |