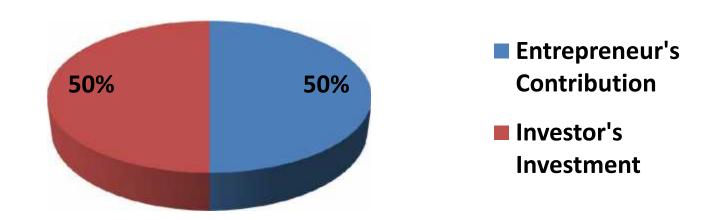

#### **Source of Finance**

| Source                      | Amount in BDT | In % |
|-----------------------------|---------------|------|
| Particulars                 |               |      |
| Entrepreneur's Contribution | 100,000       | 50   |
| Investor's Investment       | 100,000       | 50   |
| Total Investment            | 200,000       | 100  |