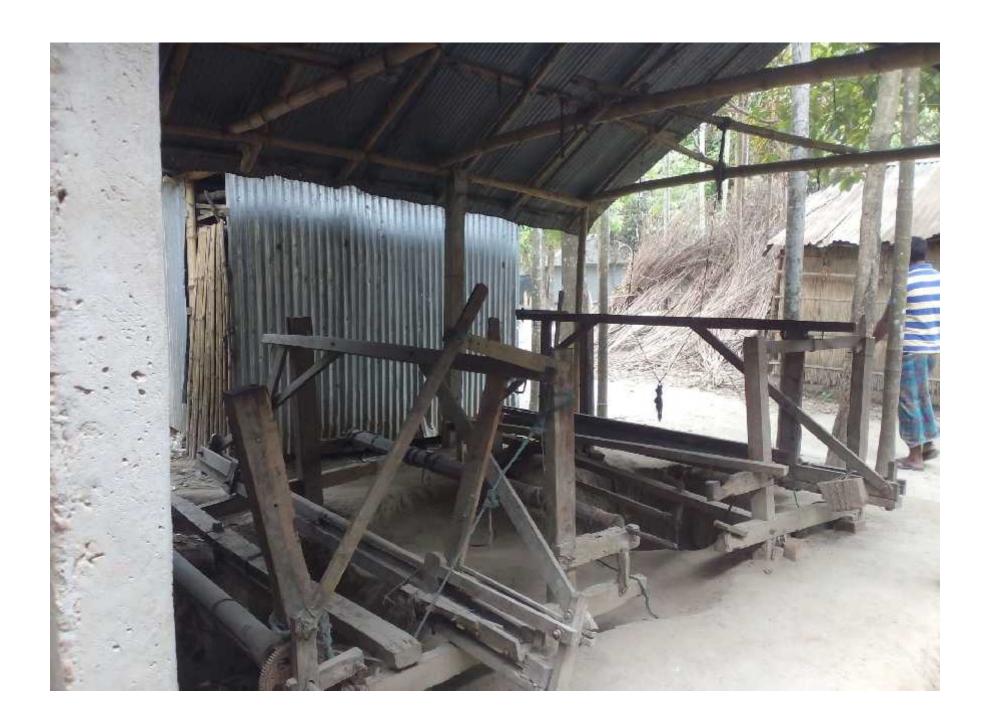

#### PROPOSED NOBIN UDYOKTA BUSINESS INFO

| Project's Name                                    | : | Emon Lungi                                                                                                                                                                                                                                                                                                                                                                                                                                                                                                                                                                   |  |
|---------------------------------------------------|---|------------------------------------------------------------------------------------------------------------------------------------------------------------------------------------------------------------------------------------------------------------------------------------------------------------------------------------------------------------------------------------------------------------------------------------------------------------------------------------------------------------------------------------------------------------------------------|--|
| Address/ Location                                 | : | Uttar Mulgram, Moragacha, Kumarkhali, Kushtia.                                                                                                                                                                                                                                                                                                                                                                                                                                                                                                                               |  |
| Total Investment                                  | : | BDT 2,00,000                                                                                                                                                                                                                                                                                                                                                                                                                                                                                                                                                                 |  |
| Financing                                         | : | Self financing: BDT 1,00,000 Required Investment: BDT 1,00,000 (as equity)                                                                                                                                                                                                                                                                                                                                                                                                                                                                                                   |  |
| Present salary/drawings from business (estimates) | : | Nil                                                                                                                                                                                                                                                                                                                                                                                                                                                                                                                                                                          |  |
| Proposed Salary                                   | : | BDT <b>4,000</b> ( Four thousand only)                                                                                                                                                                                                                                                                                                                                                                                                                                                                                                                                       |  |
| Proposed Business Implementation Plan             | : | <ul> <li>This is an on going business so the fund need to increase the volume of existing product;</li> <li>To make a Lungi, it needs the following materials;         Labor BDT. 40/-, Cotton 85/- Others BDT. 20/-         So total production cost per price BDT 145/-         The estimated production cost of each Lungi BDT 145/-         and expected selling price per Lungi is BDT 165/;</li> <li>Estimated production per cycle (4 months)= 1,440 units;</li> <li>4 Employees appointed in Factory;</li> <li>Payback period to the investor is 3 years;</li> </ul> |  |