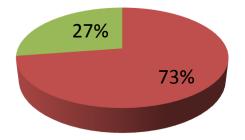

| Proposed Nobin Udyokta Business Info                 |    |                                                                                                                                                                                                                                                                                                   |  |
|------------------------------------------------------|----|---------------------------------------------------------------------------------------------------------------------------------------------------------------------------------------------------------------------------------------------------------------------------------------------------|--|
| Business Name                                        | :  | MS MAHIDUL KITNASHOK BIPONEE                                                                                                                                                                                                                                                                      |  |
| Location                                             | :  | Mollapara Bajar, Puthia                                                                                                                                                                                                                                                                           |  |
| Total Investment in BDT                              | :  | BDT 365,000/-                                                                                                                                                                                                                                                                                     |  |
| Financing                                            | :  | Self BDT 265,000/-(from existing business) 73%                                                                                                                                                                                                                                                    |  |
|                                                      |    | Required Investment BDT 1,00,000/-(as equity) 27%                                                                                                                                                                                                                                                 |  |
| Present salary/drawings<br>from business (estimates) | :  | BDT 5,000/-                                                                                                                                                                                                                                                                                       |  |
| Proposed Salary                                      | :  | BDT 5,000/-                                                                                                                                                                                                                                                                                       |  |
| Size of shop                                         | :  | 14 ft x 06 ft= 84 square ft                                                                                                                                                                                                                                                                       |  |
| Security of the shop                                 | :  | BDT 220,000/-                                                                                                                                                                                                                                                                                     |  |
| Implementation                                       | •• | <ul> <li>The business is planned to be scaled up by investment in existing goods like; Fertilizer .</li> <li>Average 7% gain on sale.</li> <li>The business is operating by entrepreneur. Existing 1 employees.</li> <li>The shop is rented.</li> <li>Agreed grace period is 3 months.</li> </ul> |  |