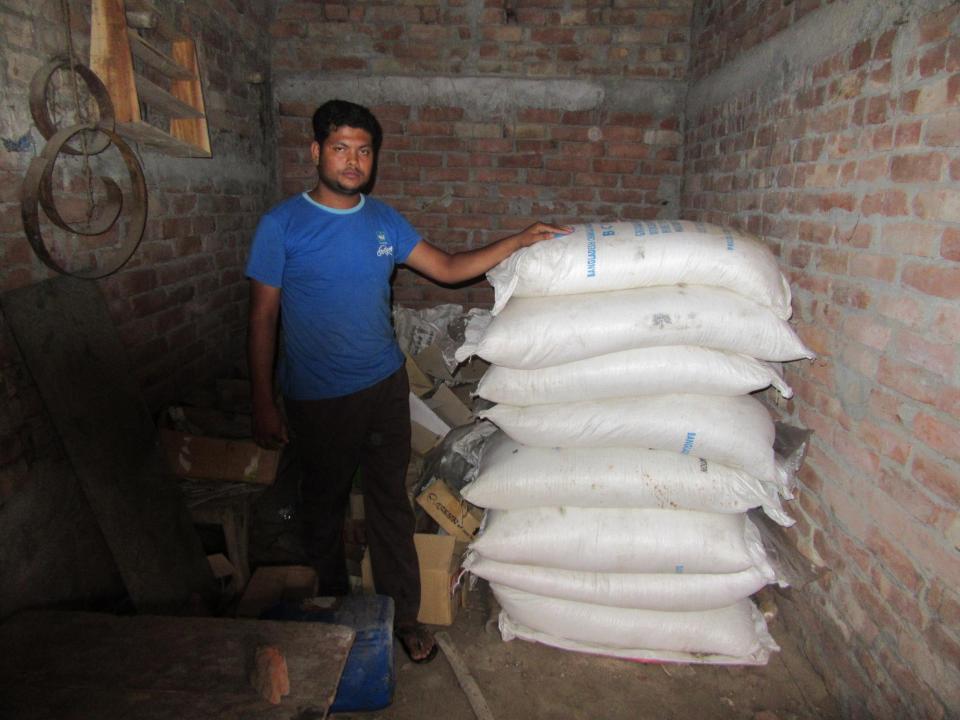

| Proposed Nobin Udyokta Business Info                 |    |                                                                                                                                                                                                                                                                                                   |  |
|------------------------------------------------------|----|---------------------------------------------------------------------------------------------------------------------------------------------------------------------------------------------------------------------------------------------------------------------------------------------------|--|
| Business Name                                        | :  | MS MAHIDUL KITNASHOK BIPONEE                                                                                                                                                                                                                                                                      |  |
| Location                                             | :  | Mollapara Bajar, Puthia                                                                                                                                                                                                                                                                           |  |
| Total Investment in BDT                              | :  | BDT 365,000/-                                                                                                                                                                                                                                                                                     |  |
| Financing                                            | :  | Self BDT 265,000/-(from existing business) 73%                                                                                                                                                                                                                                                    |  |
|                                                      |    | Required Investment BDT 1,00,000/-(as equity) 27%                                                                                                                                                                                                                                                 |  |
| Present salary/drawings<br>from business (estimates) | :  | BDT 5,000/-                                                                                                                                                                                                                                                                                       |  |
| Proposed Salary                                      | :  | BDT 5,000/-                                                                                                                                                                                                                                                                                       |  |
| Size of shop                                         | :  | 14 ft x 06 ft= 84 square ft                                                                                                                                                                                                                                                                       |  |
| Security of the shop                                 | :  | BDT 220,000/-                                                                                                                                                                                                                                                                                     |  |
| Implementation                                       | •• | <ul> <li>The business is planned to be scaled up by investment in existing goods like; Fertilizer .</li> <li>Average 7% gain on sale.</li> <li>The business is operating by entrepreneur. Existing 1 employees.</li> <li>The shop is rented.</li> <li>Agreed grace period is 3 months.</li> </ul> |  |

| Investment Breakdown |          |          |        |  |  |
|----------------------|----------|----------|--------|--|--|
| Particulars          | Existing | Proposed | Total  |  |  |
| Fertilizer           | 15,000   | 30000    | 45000  |  |  |
| Insectisides         | 250,000  | 50,000   | 300000 |  |  |
| Grocaries item       |          | 20000    | 20000  |  |  |
|                      | 265,000  | 100,000  | 365000 |  |  |