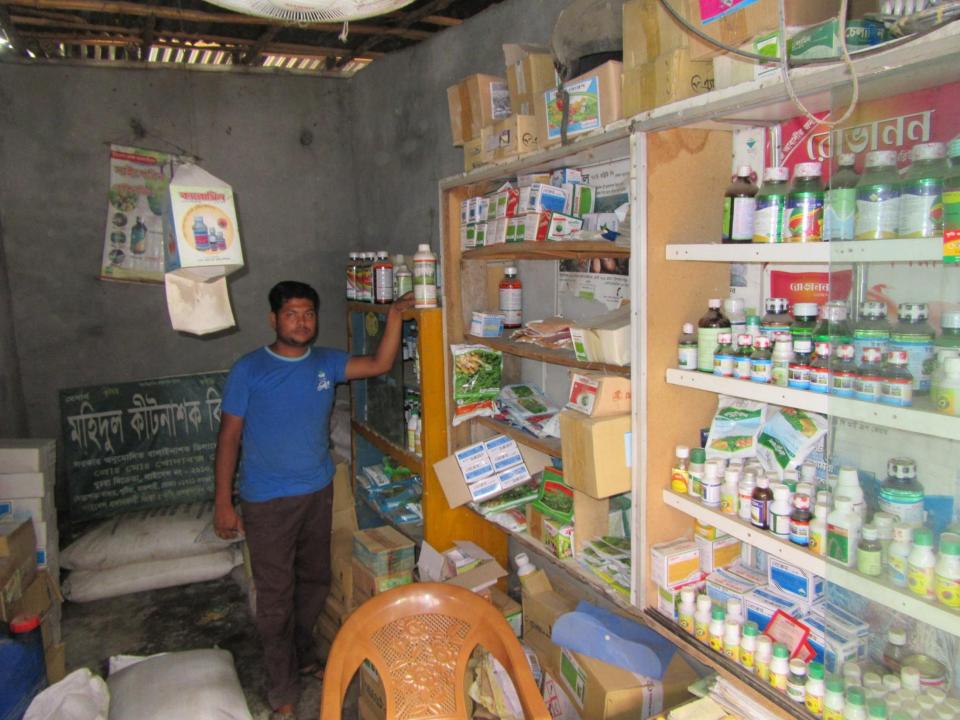

| Proposed Nobin Udyokta Business Info                 |    |                                                                                                                                                                                                                                                                                                   |  |
|------------------------------------------------------|----|---------------------------------------------------------------------------------------------------------------------------------------------------------------------------------------------------------------------------------------------------------------------------------------------------|--|
| Business Name                                        | :  | MS MAHIDUL KITNASHOK BIPONEE                                                                                                                                                                                                                                                                      |  |
| Location                                             | :  | Mollapara Bajar, Puthia                                                                                                                                                                                                                                                                           |  |
| Total Investment in BDT                              | :  | BDT 365,000/-                                                                                                                                                                                                                                                                                     |  |
| Financing                                            | :  | Self BDT 265,000/-(from existing business) 73%                                                                                                                                                                                                                                                    |  |
|                                                      |    | Required Investment BDT 1,00,000/-(as equity) 27%                                                                                                                                                                                                                                                 |  |
| Present salary/drawings<br>from business (estimates) | :  | BDT 5,000/-                                                                                                                                                                                                                                                                                       |  |
| Proposed Salary                                      | :  | BDT 5,000/-                                                                                                                                                                                                                                                                                       |  |
| Size of shop                                         | :  | 14 ft x 06 ft= 84 square ft                                                                                                                                                                                                                                                                       |  |
| Security of the shop                                 | :  | BDT 220,000/-                                                                                                                                                                                                                                                                                     |  |
| Implementation                                       | •• | <ul> <li>The business is planned to be scaled up by investment in existing goods like; Fertilizer .</li> <li>Average 7% gain on sale.</li> <li>The business is operating by entrepreneur. Existing 1 employees.</li> <li>The shop is rented.</li> <li>Agreed grace period is 3 months.</li> </ul> |  |

### **Existing Business**

| Paticular                         | Daily | Monthly | Yearly  |
|-----------------------------------|-------|---------|---------|
| Revenue(Sales)                    |       |         |         |
| Fertilizer, Insectisides          | 8000  | 240000  | 2880000 |
| Total Sales (A)                   | 8000  | 240000  | 2880000 |
| Less Variable Expense             |       |         |         |
| Groceries item                    | 7440  | 223200  | 2678400 |
| Total variable Expense (B)        | 7,440 | 223200  | 2678400 |
| Contribution Margin (CM) [C=(A-B) | 560   | 16800   | 201600  |
| Less Variable Expense             |       |         |         |
| Electricity bill                  |       | 500     | 6000    |
| Transportation                    |       | 2,000   | 24000   |
| Salary (self)                     |       | 5000    | 60000   |
| Salary(Staff)                     |       | 4000    | 48000   |
| Guard                             |       | 200     | 2400    |
| Mobile bill                       |       | 200     | 2400    |
| Total fixed cost (D)              |       | 11,900  | 142800  |
| Net Profit (E)= [C-D]             |       | 4,900   | 58800   |