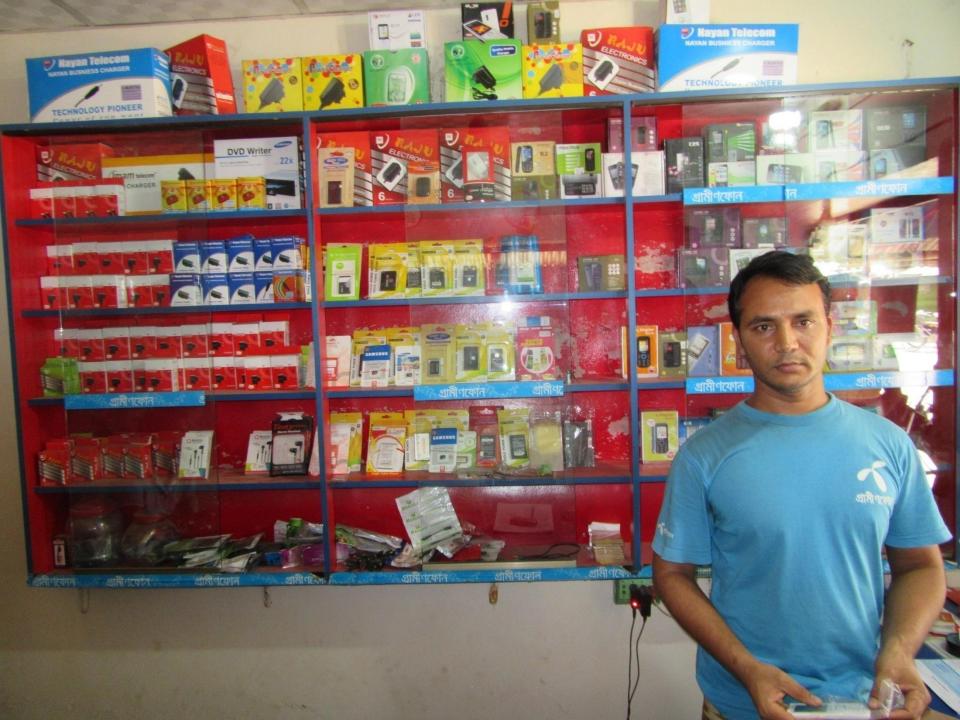

| Proposed Nobin Udyokta Business Info              |            |                                                                                                                                                                                                                                                                                                            |  |  |
|---------------------------------------------------|------------|------------------------------------------------------------------------------------------------------------------------------------------------------------------------------------------------------------------------------------------------------------------------------------------------------------|--|--|
| Business Name                                     | <b> </b> : | MIM STORE                                                                                                                                                                                                                                                                                                  |  |  |
| Location                                          | :          | -                                                                                                                                                                                                                                                                                                          |  |  |
| Total Investment in BDT                           | :          | BDT 285,000/-                                                                                                                                                                                                                                                                                              |  |  |
| Financing                                         | :          | Self BDT 205,000/-(from existing business) 72% Required Investment BDT 80,000/-(as equity) 28%                                                                                                                                                                                                             |  |  |
| Present salary/drawings from business (estimates) | :          | BDT 5,000/-                                                                                                                                                                                                                                                                                                |  |  |
| Proposed Salary                                   | :          | BDT 5,000/-                                                                                                                                                                                                                                                                                                |  |  |
| Size of shop                                      | :          | 19 ft x 16 ft= 304 square ft                                                                                                                                                                                                                                                                               |  |  |
| Security of the shop                              | :          | BDT 220,000/-                                                                                                                                                                                                                                                                                              |  |  |
| Implementation                                    | :          | <ul> <li>The business is planned to be scaled up by investment in existing goods like; Mobile accessories.</li> <li>Average 18% gain on sale.</li> <li>The business is operating by entrepreneur. Existing no employees.</li> <li>The shop is rented.</li> <li>Agreed grace period is 3 months.</li> </ul> |  |  |