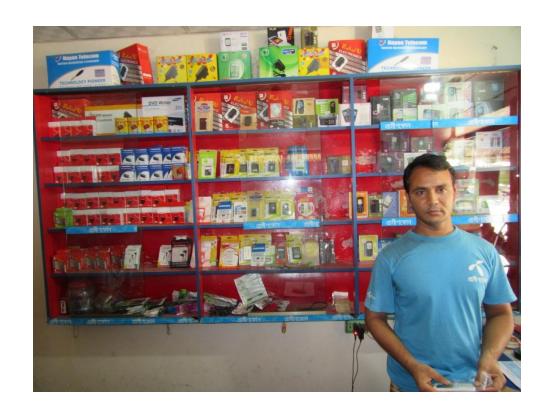

| Proposed Nobin Udyokta Business Info              |            |                                                                                                                                                                                                                                                                                                            |  |  |
|---------------------------------------------------|------------|------------------------------------------------------------------------------------------------------------------------------------------------------------------------------------------------------------------------------------------------------------------------------------------------------------|--|--|
| Business Name                                     | <b> </b> : | MIM STORE                                                                                                                                                                                                                                                                                                  |  |  |
| Location                                          | :          | -                                                                                                                                                                                                                                                                                                          |  |  |
| Total Investment in BDT                           | :          | BDT 285,000/-                                                                                                                                                                                                                                                                                              |  |  |
| Financing                                         | :          | Self BDT 205,000/-(from existing business) 72% Required Investment BDT 80,000/-(as equity) 28%                                                                                                                                                                                                             |  |  |
| Present salary/drawings from business (estimates) | :          | BDT 5,000/-                                                                                                                                                                                                                                                                                                |  |  |
| Proposed Salary                                   | :          | BDT 5,000/-                                                                                                                                                                                                                                                                                                |  |  |
| Size of shop                                      | :          | 19 ft x 16 ft= 304 square ft                                                                                                                                                                                                                                                                               |  |  |
| Security of the shop                              | :          | BDT 220,000/-                                                                                                                                                                                                                                                                                              |  |  |
| Implementation                                    | :          | <ul> <li>The business is planned to be scaled up by investment in existing goods like; Mobile accessories.</li> <li>Average 18% gain on sale.</li> <li>The business is operating by entrepreneur. Existing no employees.</li> <li>The shop is rented.</li> <li>Agreed grace period is 3 months.</li> </ul> |  |  |