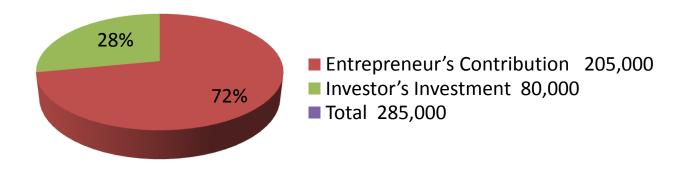

| Proposed Nobin Udyokta Business Info              |            |                                                                                                                                                                                                                                                                                                            |  |  |
|---------------------------------------------------|------------|------------------------------------------------------------------------------------------------------------------------------------------------------------------------------------------------------------------------------------------------------------------------------------------------------------|--|--|
| Business Name                                     | <b> </b> : | MIM STORE                                                                                                                                                                                                                                                                                                  |  |  |
| Location                                          | :          | -                                                                                                                                                                                                                                                                                                          |  |  |
| Total Investment in BDT                           | :          | BDT 285,000/-                                                                                                                                                                                                                                                                                              |  |  |
| Financing                                         | :          | Self BDT 205,000/-(from existing business) 72% Required Investment BDT 80,000/-(as equity) 28%                                                                                                                                                                                                             |  |  |
| Present salary/drawings from business (estimates) | :          | BDT 5,000/-                                                                                                                                                                                                                                                                                                |  |  |
| Proposed Salary                                   | :          | BDT 5,000/-                                                                                                                                                                                                                                                                                                |  |  |
| Size of shop                                      | :          | 19 ft x 16 ft= 304 square ft                                                                                                                                                                                                                                                                               |  |  |
| Security of the shop                              | :          | BDT 220,000/-                                                                                                                                                                                                                                                                                              |  |  |
| Implementation                                    | :          | <ul> <li>The business is planned to be scaled up by investment in existing goods like; Mobile accessories.</li> <li>Average 18% gain on sale.</li> <li>The business is operating by entrepreneur. Existing no employees.</li> <li>The shop is rented.</li> <li>Agreed grace period is 3 months.</li> </ul> |  |  |

| Investment Breakdown |          |          |         |  |  |
|----------------------|----------|----------|---------|--|--|
| Particulars          | Existing | Proposed | #VALUE! |  |  |
| Mobile phone         | 42,000   | 25000    | 67000   |  |  |
| Charger              | 5,100    | 10,000   | 15100   |  |  |
| Battery              | 12,300   | 10000    | 22300   |  |  |
| Rice                 | 124,600  | 35,000   | 159600  |  |  |
| Accessories          | 5,000    |          | 5000    |  |  |
| Mobile sim           | 16,000   |          | 16000   |  |  |
|                      | 205,000  | 80,000   | 285000  |  |  |