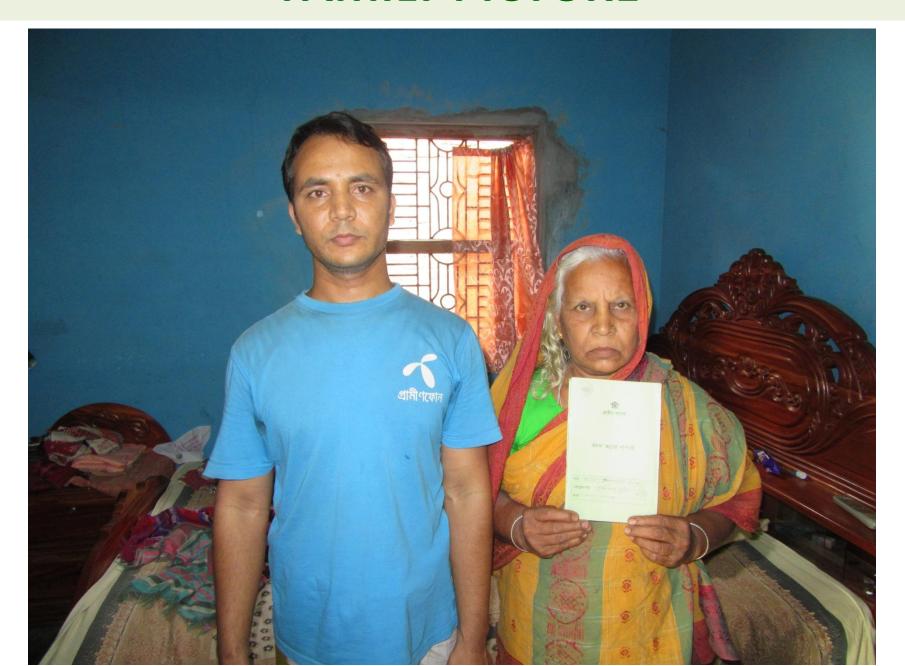

ड़ नाम हिंशोः त्याः हिंसक्याकिय व न तक्सात म त्याः ट्यांवर क्षेत्रित सन्द्रम म्युराहा हार ख्रिक्टांजे प्राथमा अ गत धत्रम (सामा नाउ। ताउगा क्रिक्स (प्रा 100/00/11-11.5

গণপ্রজাতন্ত্রী বাংলাদেশ সরকার VATIONAL ID CARD / জাতীয় পরিচয় পত্র



নাম: মোঃ মোন্ডাফিজুর রহমান Md. Mostafijur Rahoman পিতা: মোঃ খেতাব উদ্দিন মঙল মাতা: মোছাঃ জরিনা বেগম Date of Birth: 01 Dec 1986 ID NO: 8118281677261

এই কাডটি দশ্যক্ষার্ডে বাংশাদেশ সকলারেও সম্পত্তি। কাডটি ব্যবহারকারী ব্যস্তীত জন কোৰাত পাৰায় সোলে নিকটাৰ পোষ মহিপনে জন্ম দেয়াৰ জন্য অনুবোধ কয়া হলো। ক্ষিত্ৰনা প্ৰান্ধান্ত সূত্ৰ পাড়, সূত্ৰ পাড়, ভাকমভ খোকড়াবুন - ১২৬০, পুটাঃ প্ৰান্ধান্ত ন্দানকারী কর্তৃপক্ষের স্বাঞ্চর প্রদানের তারিব: ১৯/০২/২



সহজ ঋণের পাশ বই

(कत्वत नाम अर्थि क्यार) कि বই ইস্যুর তারিখ 🗇 🕒 🧷

শাখা ব্যবস্থাপকের স্বাক্তর

# **FAMILY PICTURE**