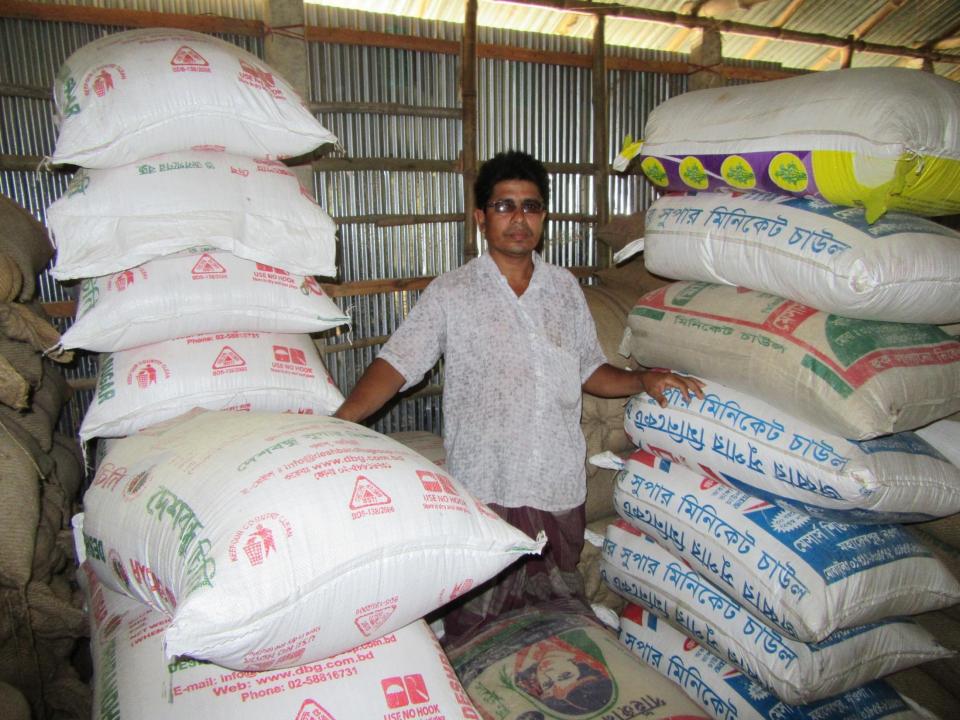

| Proposed Nobin Udyokta Business Info              |   |                                                                                                                                                                                                                                                                                                       |  |
|---------------------------------------------------|---|-------------------------------------------------------------------------------------------------------------------------------------------------------------------------------------------------------------------------------------------------------------------------------------------------------|--|
| Business Name                                     | : | MONI VARIETIES STORE                                                                                                                                                                                                                                                                                  |  |
| Location                                          | : | Chandonmariya, Madrasa more                                                                                                                                                                                                                                                                           |  |
| Total Investment in BDT                           | : | BDT 190,000/-                                                                                                                                                                                                                                                                                         |  |
| Financing                                         | : | Self BDT 140,000/-(from existing business) 74% Required Investment BDT 50,000/-(as equity) 26%                                                                                                                                                                                                        |  |
| Present salary/drawings from business (estimates) | : | BDT 5,000/-                                                                                                                                                                                                                                                                                           |  |
| Proposed Salary                                   | : | BDT 5,000/-                                                                                                                                                                                                                                                                                           |  |
| Size of shop                                      | : | 25ft x 15ft= 375 square ft                                                                                                                                                                                                                                                                            |  |
| Security of the shop                              | : | BDT 10,000/-                                                                                                                                                                                                                                                                                          |  |
| Implementation                                    | : | <ul> <li>The business is planned to be scaled up by investment in existing goods like; Grocery Item.</li> <li>Average 07% gain on sale.</li> <li>The business is operating by entrepreneur. Existing not employees.</li> <li>The shop is rented.</li> <li>Agreed grace period is 3 months.</li> </ul> |  |

# Pictures

भटिनाः श्रुशियां, दिन्दाः वादान किए लाइ जिल रेण्योर्धः । जानि जानि विकित्त