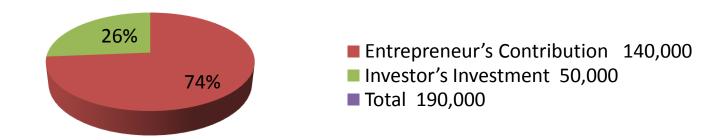

| Proposed Nobin Udyokta Business Info              |   |                                                                                                                                                                                                                                                                                                       |  |
|---------------------------------------------------|---|-------------------------------------------------------------------------------------------------------------------------------------------------------------------------------------------------------------------------------------------------------------------------------------------------------|--|
| Business Name                                     | : | MONI VARIETIES STORE                                                                                                                                                                                                                                                                                  |  |
| Location                                          | : | Chandonmariya, Madrasa more                                                                                                                                                                                                                                                                           |  |
| Total Investment in BDT                           | : | BDT 190,000/-                                                                                                                                                                                                                                                                                         |  |
| Financing                                         | : | Self BDT 140,000/-(from existing business) 74% Required Investment BDT 50,000/-(as equity) 26%                                                                                                                                                                                                        |  |
| Present salary/drawings from business (estimates) | : | BDT 5,000/-                                                                                                                                                                                                                                                                                           |  |
| Proposed Salary                                   | : | BDT 5,000/-                                                                                                                                                                                                                                                                                           |  |
| Size of shop                                      | : | 25ft x 15ft= 375 square ft                                                                                                                                                                                                                                                                            |  |
| Security of the shop                              | : | BDT 10,000/-                                                                                                                                                                                                                                                                                          |  |
| Implementation                                    | : | <ul> <li>The business is planned to be scaled up by investment in existing goods like; Grocery Item.</li> <li>Average 07% gain on sale.</li> <li>The business is operating by entrepreneur. Existing not employees.</li> <li>The shop is rented.</li> <li>Agreed grace period is 3 months.</li> </ul> |  |

| Investn       | nent Breako | down     |        |
|---------------|-------------|----------|--------|
| Particulars   | Existing    | Proposed | Total  |
| Rice          | 120,000     | 30000    | 150000 |
| Oil cake      | 6,000       | 5,000    | 11000  |
| Bran          | 4,000       | 5000     | 9000   |
| Grain of rice | 10,000      | 10,000   | 20000  |
|               | 140,000     | 50,000   | 190000 |