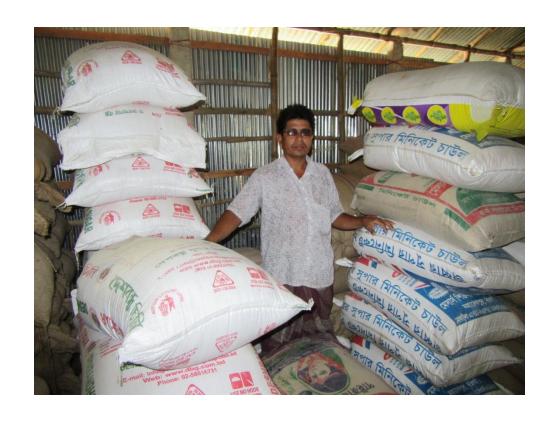

| Proposed Nobin Udyokta Business Info              |   |                                                                                                                                                                                                                                                                                                       |  |
|---------------------------------------------------|---|-------------------------------------------------------------------------------------------------------------------------------------------------------------------------------------------------------------------------------------------------------------------------------------------------------|--|
| Business Name                                     | : | MONI VARIETIES STORE                                                                                                                                                                                                                                                                                  |  |
| Location                                          | : | Chandonmariya, Madrasa more                                                                                                                                                                                                                                                                           |  |
| Total Investment in BDT                           | : | BDT 190,000/-                                                                                                                                                                                                                                                                                         |  |
| Financing                                         | : | Self BDT 140,000/-(from existing business) 74% Required Investment BDT 50,000/-(as equity) 26%                                                                                                                                                                                                        |  |
| Present salary/drawings from business (estimates) | : | BDT 5,000/-                                                                                                                                                                                                                                                                                           |  |
| Proposed Salary                                   | : | BDT 5,000/-                                                                                                                                                                                                                                                                                           |  |
| Size of shop                                      | : | 25ft x 15ft= 375 square ft                                                                                                                                                                                                                                                                            |  |
| Security of the shop                              | : | BDT 10,000/-                                                                                                                                                                                                                                                                                          |  |
| Implementation                                    | : | <ul> <li>The business is planned to be scaled up by investment in existing goods like; Grocery Item.</li> <li>Average 07% gain on sale.</li> <li>The business is operating by entrepreneur. Existing not employees.</li> <li>The shop is rented.</li> <li>Agreed grace period is 3 months.</li> </ul> |  |

# Pictures

भटिनाः श्रुशियां, दिन्दाः वादान किए लाइ जिल रेण्योर्धः । जानि जानि विकित्त