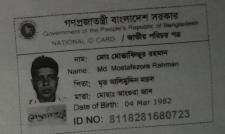

#### **Proposed NU Business Name: MONI VARAITIES STORE**

Project identification and prepared by: Md. Ebadat Hossain, Puthia Unit, Rajshahi

Project verified by: MD. Abdul Mannan Talukder

| Brief Bio of The Proposed Nobin Udyokta                                                                                                         |       |                                                                                                                                                                                            |  |  |
|-------------------------------------------------------------------------------------------------------------------------------------------------|-------|--------------------------------------------------------------------------------------------------------------------------------------------------------------------------------------------|--|--|
| Name                                                                                                                                            | :     | MD. MOSTAFEZORE RAHMAN                                                                                                                                                                     |  |  |
| Age                                                                                                                                             | :     | 04-03-1982 (20 Years)                                                                                                                                                                      |  |  |
| Education, till to date                                                                                                                         | :     | SSC                                                                                                                                                                                        |  |  |
| Marital status                                                                                                                                  | :     | Married                                                                                                                                                                                    |  |  |
| Children                                                                                                                                        | :     | 2 Daughters                                                                                                                                                                                |  |  |
| No. of siblings:                                                                                                                                | :     | 3 Brothers & 2 Sisters                                                                                                                                                                     |  |  |
| Address                                                                                                                                         | :     | Vill: Chandonmariya, P.O: Satbariya, P.S: Puthiya, Dist: Rajshahi                                                                                                                          |  |  |
| Parent's and GB related Info (i) Who is GB member (ii) Mother's name (iii) Father's name (iv) GB member's info                                  | : : : | Mother Father  MST. ANGURA JAN  LATE MD. ALIMUDDIN MONDAL  Branch: Shilmaria, Puthiya Centre # 03Female),  Member ID: 3274/4, Group No: 05  Member since: (20Years)  First loan: BDT -5000 |  |  |
| Further Information: (v) Who pays GB loan installment (vi) Mobile lady (vii) Grameen Education Loan (viii) Any other loan like GB, BRAC ASA etc | :     | Existing Loan: BDT 15000, Outstanding loan: BDT 8730 N/A No No No                                                                                                                          |  |  |