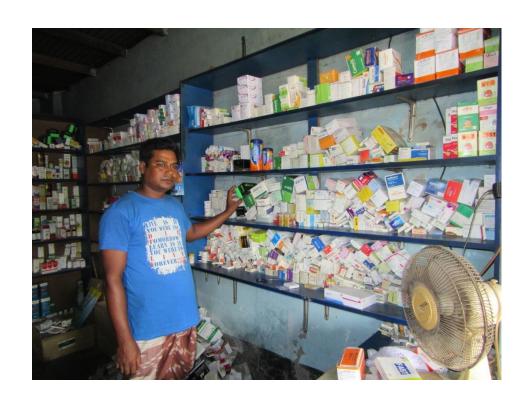

#### **Proposed NU Business Name: MS SIYAM PHARMACY**



Project identification and prepared by: Md. Ebadat Hossain, Puthia Unit, Rajshahi

Project verified by: MD. Abdul Mannan Talukder



| Brief Bio of The Proposed Nobin Udyokta                                                                                                         |       |                                                                                                                                                                                                       |  |  |
|-------------------------------------------------------------------------------------------------------------------------------------------------|-------|----------------------------------------------------------------------------------------------------------------------------------------------------