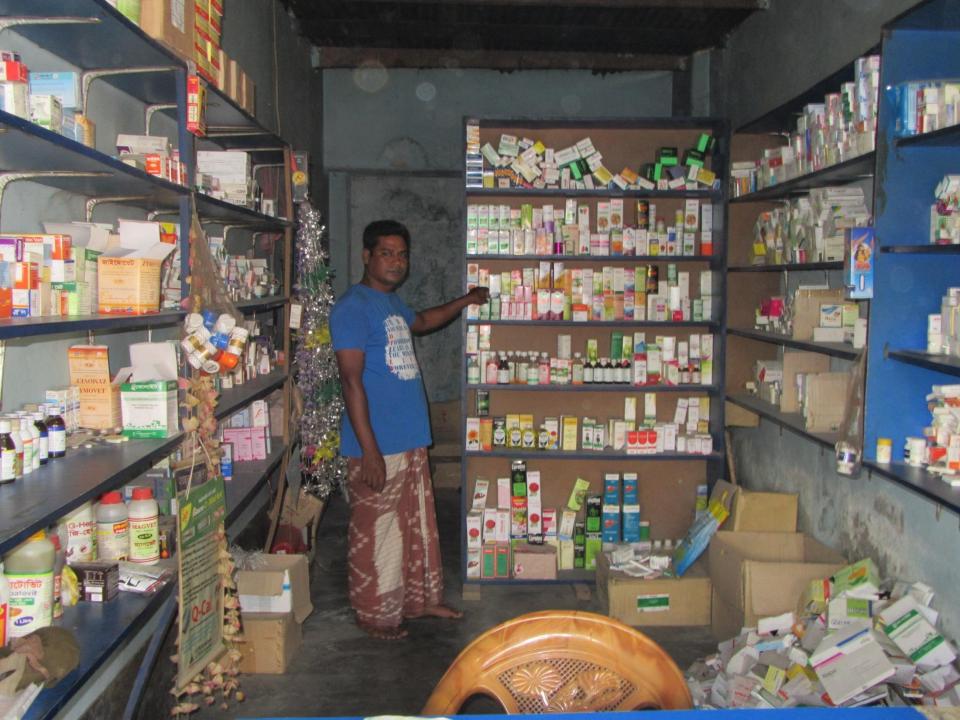

| Proposed Nobin Udyokta Business Info              |   |                                                                                                                                                                                                                                                                                                  |  |  |
|---------------------------------------------------|---|--------------------------------------------------------------------------------------------------------------------------------------------------------------------------------------------------------------------------------------------------------------------------------------------------|--|--|
| Business Name                                     | : | MS SIYAM PHARMACY                                                                                                                                                                                                                                                                                |  |  |
| Location                                          | : | -                                                                                                                                                                                                                                                                                                |  |  |
| Total Investment in BDT                           | : | BDT 212,000/-                                                                                                                                                                                                                                                                                    |  |  |
| Financing                                         | : | Self BDT 112,000/-(from existing business) 53% Required Investment BDT 1,00,000/-(as equity) 47%                                                                                                                                                                                                 |  |  |
| Present salary/drawings from business (estimates) | : | BDT 5,000/-                                                                                                                                                                                                                                                                                      |  |  |
| Proposed Salary                                   | : | BDT 5,000/-                                                                                                                                                                                                                                                                                      |  |  |
| Size of shop                                      | : | 25 ft x 08 ft= 200 square ft                                                                                                                                                                                                                                                                     |  |  |
| Security of the shop                              | : | BDT 30,000/-                                                                                                                                                                                                                                                                                     |  |  |
| Implementation                                    | : | <ul> <li>The business is planned to be scaled up by investment in existing goods like; Medicine.</li> <li>Average 15% gain on sale.</li> <li>The business is operating by entrepreneur. Existing no employees.</li> <li>The shop is rented.</li> <li>Agreed grace period is 3 months.</li> </ul> |  |  |

# Pictures

Date 20/20/20352:1

(विश्व) त्या भारता