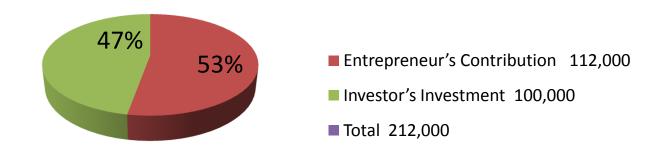

| Proposed Nobin Udyokta Business Info              |   |                                                                                                                                                                                                                                                                                                  |  |  |
|---------------------------------------------------|---|--------------------------------------------------------------------------------------------------------------------------------------------------------------------------------------------------------------------------------------------------------------------------------------------------|--|--|
| Business Name                                     | : | MS SIYAM PHARMACY                                                                                                                                                                                                                                                                                |  |  |
| Location                                          | : | -                                                                                                                                                                                                                                                                                                |  |  |
| Total Investment in BDT                           | : | BDT 212,000/-                                                                                                                                                                                                                                                                                    |  |  |
| Financing                                         | : | Self BDT 112,000/-(from existing business) 53% Required Investment BDT 1,00,000/-(as equity) 47%                                                                                                                                                                                                 |  |  |
| Present salary/drawings from business (estimates) | : | BDT 5,000/-                                                                                                                                                                                                                                                                                      |  |  |
| Proposed Salary                                   | : | BDT 5,000/-                                                                                                                                                                                                                                                                                      |  |  |
| Size of shop                                      | : | 25 ft x 08 ft= 200 square ft                                                                                                                                                                                                                                                                     |  |  |
| Security of the shop                              | : | BDT 30,000/-                                                                                                                                                                                                                                                                                     |  |  |
| Implementation                                    | : | <ul> <li>The business is planned to be scaled up by investment in existing goods like; Medicine.</li> <li>Average 15% gain on sale.</li> <li>The business is operating by entrepreneur. Existing no employees.</li> <li>The shop is rented.</li> <li>Agreed grace period is 3 months.</li> </ul> |  |  |

| Investment Breakdown |          |          |        |  |  |
|----------------------|----------|----------|--------|--|--|
| Particulars          | Existing | Proposed | Total  |  |  |
| Anti biotic          | 20,000   | 40000    | 60000  |  |  |
| Paracitamol          | 2,000    |          | 2000   |  |  |
| Omoprasol            | 20,000   |          | 20000  |  |  |
| Syrap                | 30,000   | 40,000   | 70000  |  |  |
| Vitamin              | 5,000    |          | 5000   |  |  |
| Residin              | 10,000   |          | 10000  |  |  |
| Salain               | 5,000    | 20,000   | 25000  |  |  |
| Calcium              | 5,000    |          | 5000   |  |  |
| Injection            | 15000    |          | 15000  |  |  |
|                      | 112,000  | 100,000  | 212000 |  |  |