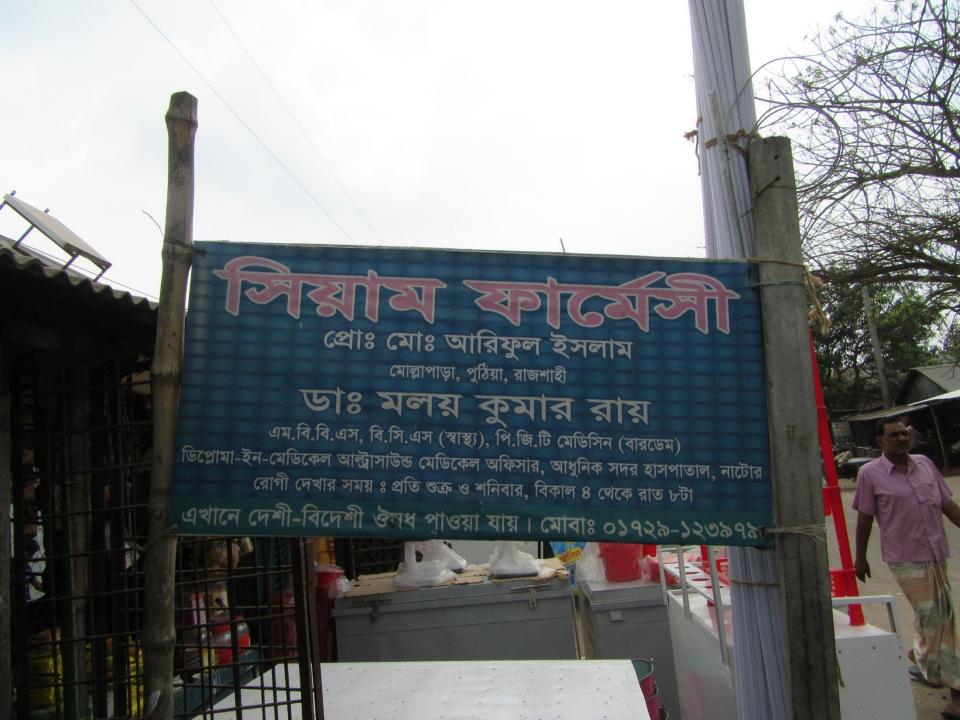

#### **Proposed NU Business Name: MS SIYAM PHARMACY**

Project identification and prepared by: Md. Ebadat Hossain, Puthia Unit, Rajshahi

Project verified by: MD. Abdul Mannan Talukder

| Brief Bio of The Proposed Nobin Udyokta                                                                                                         |       |                                                                                                                                                                                                       |  |  |
|-------------------------------------------------------------------------------------------------------------------------------------------------|-------|-------------------------------------------------------------------------------------------------------------------------------------------------------------------------------------------------------|--|--|
| Name                                                                                                                                            | :     | S. M. ARIFUR RAHMAN                                                                                                                                                                                   |  |  |
| Age                                                                                                                                             | :     | 16-05-1982 (34 Years)                                                                                                                                                                                 |  |  |
| Education, till to date                                                                                                                         | :     | SSC                                                                                                                                                                                                   |  |  |
| Marital status                                                                                                                                  | :     | Married                                                                                                                                                                                               |  |  |
| Children                                                                                                                                        | :     | 1 Son & 1 Daughter                                                                                                                                                                                    |  |  |
| No. of siblings:                                                                                                                                | :     | 2 Brothers                                                                                                                                                                                            |  |  |
| Address                                                                                                                                         | :     | Vill: Khoksa, P.O: Dhokrakul, P.S: Puthiya, Dist: Rajshahi                                                                                                                                            |  |  |
| Parent's and GB related Info (i) Who is GB member (ii) Mother's name (iii) Father's name (iv) GB member's info                                  | : : : | Mother Father  MST. ABEDA BEGUM  MD. HUMAYON HOSSAIN MIAH  Branch: Shilmaria, Puthiya Centre # 70Female),  Member ID: 6861/2, Group No: 06  Member since: 03-02-2011 (05Years)  First loan: BDT 10000 |  |  |
| Further Information: (v) Who pays GB loan installment (vi) Mobile lady (vii) Grameen Education Loan (viii) Any other loan like GB, BRAC ASA etc | : : : | Existing Loan: BDT 100000, Outstanding loan: NIL N/A No No No                                                                                                                                         |  |  |

| Proposed Nobin Udyokta Business Info              |   |                                                                                                                                                                                                                                                                                                  |  |  |
|---------------------------------------------------|---|--------------------------------------------------------------------------------------------------------------------------------------------------------------------------------------------------------------------------------------------------------------------------------------------------|--|--|
| Business Name                                     | : | MS SIYAM PHARMACY                                                                                                                                                                                                                                                                                |  |  |
| Location                                          | : | -                                                                                                                                                                                                                                                                                                |  |  |
| Total Investment in BDT                           | : | BDT 212,000/-                                                                                                                                                                                                                                                                                    |  |  |
| Financing                                         | : | Self BDT 112,000/-(from existing business) 53% Required Investment BDT 1,00,000/-(as equity) 47%                                                                                                                                                                                                 |  |  |
| Present salary/drawings from business (estimates) | : | BDT 5,000/-                                                                                                                                                                                                                                                                                      |  |  |
| Proposed Salary                                   | : | BDT 5,000/-                                                                                                                                                                                                                                                                                      |  |  |
| Size of shop                                      | : | 25 ft x 08 ft= 200 square ft                                                                                                                                                                                                                                                                     |  |  |
| Security of the shop                              | : | BDT 30,000/-                                                                                                                                                                                                                                                                                     |  |  |
| Implementation                                    | : | <ul> <li>The business is planned to be scaled up by investment in existing goods like; Medicine.</li> <li>Average 15% gain on sale.</li> <li>The business is operating by entrepreneur. Existing no employees.</li> <li>The shop is rented.</li> <li>Agreed grace period is 3 months.</li> </ul> |  |  |

# Pictures

Date 20/20/20352:1

(विश्व) त्या भारता