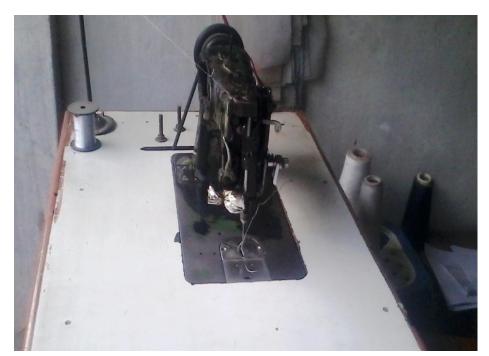

#### BRIEF BIO OF THE PROPOSED NOBIN UDYOKTA (CONT...)

| Present Occupation                      | : | Embroidery business .                                 |
|-----------------------------------------|---|-------------------------------------------------------|
| Trade License                           | : | 661/15-16                                             |
| Business Experiences and Training Info  | : | 15 Years(His training period is 03 years at Noakhali. |
| Other Own/Family Sources of Income      | : | N/A                                                   |
| Other Own/Family Sources of Liabilities | : | N/A                                                   |
| NU Communication info                   |   | Mobile No-01874-980560                                |
| NU Project Source/Reference             | : | GT - Noakhali Unit ,Noakhali -3800 .                  |

## PROPOSED NOBIN UDYOKTA BUSINESS INFO

| Business Name                                           | : | MAHI EMBROIDERY HOUSE                                                                            |
|---------------------------------------------------------|---|--------------------------------------------------------------------------------------------------|
| Address/ Location                                       | : | Romjan Bibi Bazar,Begumgonj,Noakhali- 3800                                                       |
| Total Investment in BDT                                 | : | 1,10,000/-                                                                                       |
| Financing                                               | : | Self BDT 60,000/- (from existing business) 55%<br>Required Investment BDT 50,000 (as equity) 45% |
| Present salary/drawings from business (estimated)       | : | 6,000/-                                                                                          |
| Proposed Salary                                         | : | 6,000/-                                                                                          |
| Proposed Business  (i) % of present gross profit margin | : | 70%                                                                                              |
| (ii) Estimated % of proposed gross profit margin        |   | 70%                                                                                              |
| (iii) Agreed grace period                               |   | 2 months                                                                                         |