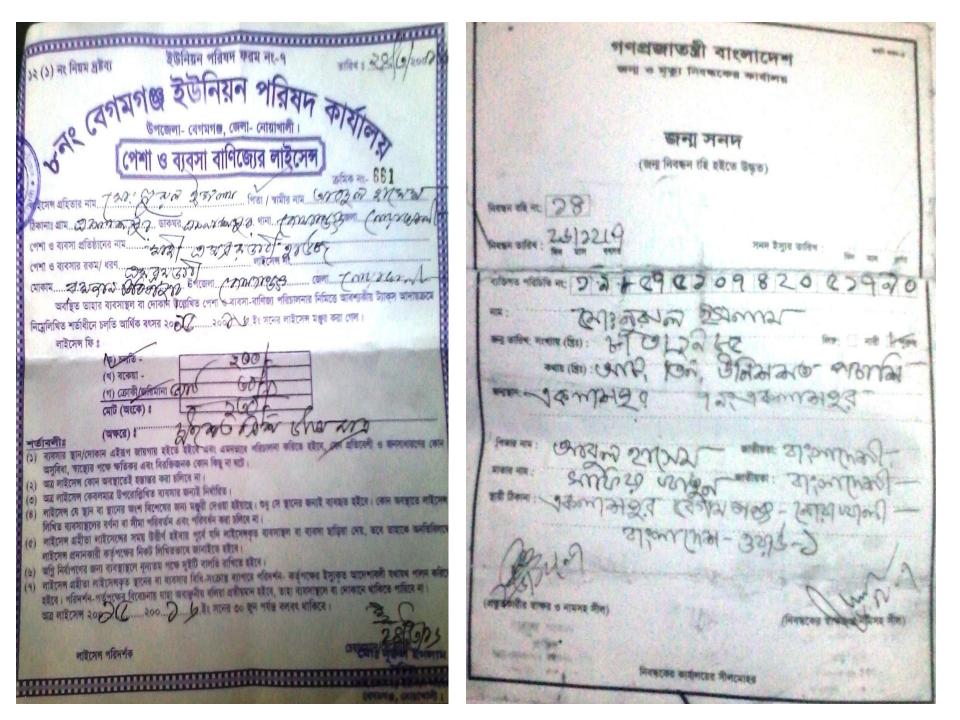

#### BRIEF BIO OF THE PROPOSED NOBIN UDYOKTA (CONT...)

| Present Occupation                      | : | Embroidery business .                                 |
|-----------------------------------------|---|-------------------------------------------------------|
| Trade License                           | : | 661/15-16                                             |
| Business Experiences and Training Info  | : | 15 Years(His training period is 03 years at Noakhali. |
| Other Own/Family Sources of Income      | : | N/A                                                   |
| Other Own/Family Sources of Liabilities | : | N/A                                                   |
| NU Communication info                   |   | Mobile No-01874-980560                                |
| NU Project Source/Reference             | : | GT - Noakhali Unit ,Noakhali -3800 .                  |