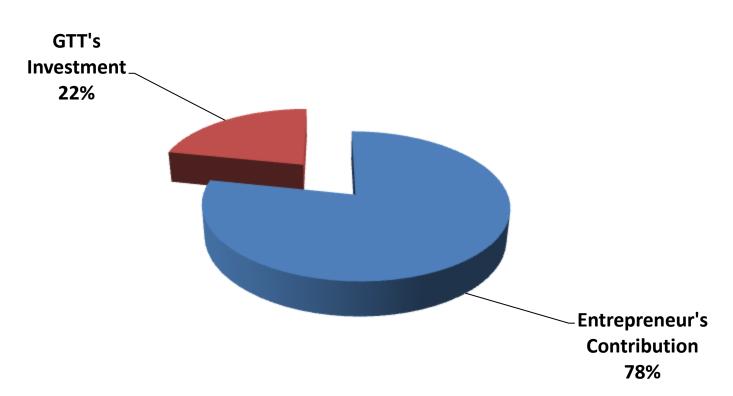

### SOURCE OF FINANCE

- Entrepreneur's Contribution BDT 180,000
- GTT's Investment BDT 50,000
- Total Capital BDT 230,000