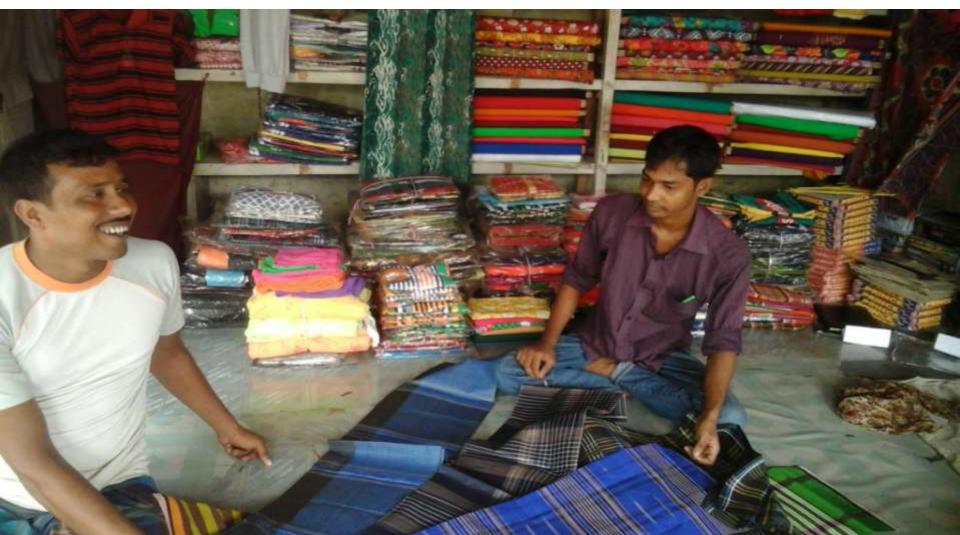

#### Proposed NU Business Name : **Shawn Garments**

Business Category: Clothing



Business Proposal Identified & Prepared by: Md.SAHIDUL ISLAM, Assistant. Officer,

Kaunia Unit, Rangpur

Business Proposal Verified by: Mohammed Anwar Hossain

#### BRIEF BIO OF THE PROPOSED NOBIN UDYOKTA

| Name and address                                                                                                          | :     | Md. Sahanur Islam  Vill: Rotipur, Union: 08 no. Gundal, Post: Tista, Upazila: Lalmonirhat, District: Lalmonirhat.                                                                                         |
|---------------------------------------------------------------------------------------------------------------------------|-------|-------------------------------------------------------------------------------------------------------------------------