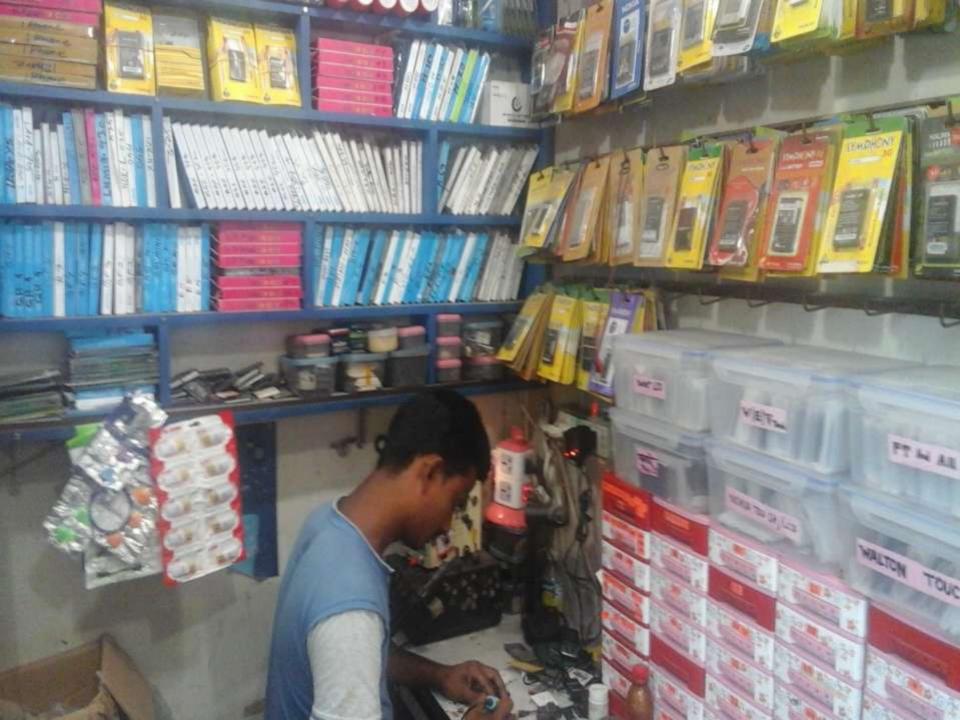

| Business Name                                                | : | Riayad Telecom                                                                           |
|--------------------------------------------------------------|---|------------------------------------------------------------------------------------------|
| Address/ Location                                            | : | New market, Circular road, Gaibandha.                                                    |
| Total Investment in BDT                                      | : | Tk. 655,000                                                                              |
| Financing                                                    | : | Self Tk. 505,000 (from existing business)<br>Required Investment Tk. 150,000 (as equity) |
| Present salary/drawings from business                        | : | BDT 6,000 (Six Thousand)                                                                 |
| Proposed Salary                                              | : | BDT 7,000 (Seven Thousand)                                                               |
| Proposed Business<br>Implementation Plan                     |   |                                                                                          |
| (i) % of present gross profit margin                         | : | On products 10% & servicing 100%.                                                        |
| (ii) Estimated % of proposed gross profit margin             | : | On products 10% & servicing 100%.                                                        |
| (iii) In future risk mgt. plan<br>(from fire, disaster etc.) | : |                                                                                          |

## PRESENT & PROPOSED INVESTMENT BREAKDOWN

| Parti                                                                    | Existing<br>Business                                                 | Proposed | Total    |         |  |
|--------------------------------------------------------------------------|----------------------------------------------------------------------|----------|----------|---------|--|
| Existing                                                                 | Proposed                                                             | (BDT)    | (BDT)    | (BDT)   |  |
| Investment in products (different types of mobile accessories etc.)      | Investment in products ( different types of mobile accessories etc.) | 409,523  | 150,000  | 559,523 |  |
| Investment in Equipment & Tools of supply, servicing related accessories | 40,600                                                               |          | 40,600   |         |  |
| Cash in hand                                                             | 9,317                                                                |          | 9,317    |         |  |
| Advance for shop                                                         | 50,000                                                               |          | 50,000   |         |  |
| Creditors (since April, 2016 to at p                                     | (15,000)                                                             |          | (15,000) |         |  |
| Decoration (fixture and fittings)                                        | 10,560                                                               |          | 10,560   |         |  |
| Total                                                                    | 505,000                                                              | 150,000  | 655,000  |         |  |