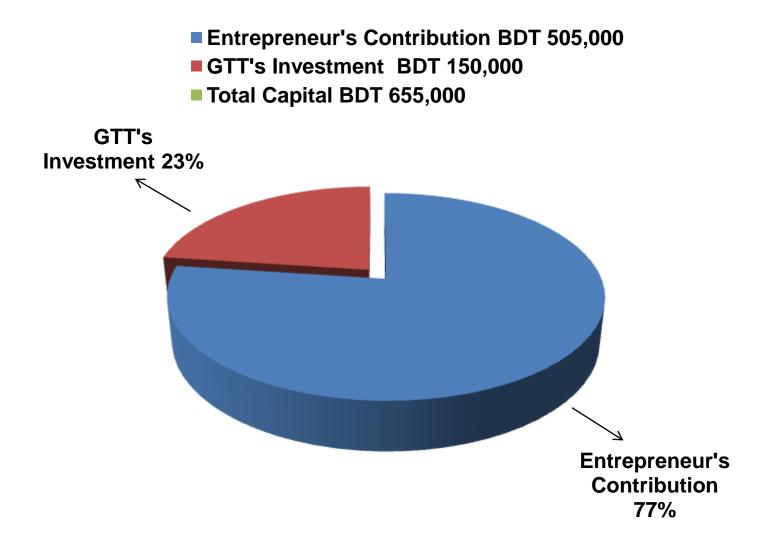

## PRESENT & PROPOSED INVESTMENT BREAKDOWN

| Parti                                                                    | Existing<br>Business                                                 | Proposed | Total    |         |  |
|--------------------------------------------------------------------------|----------------------------------------------------------------------|----------|----------|---------|--|
| Existing                                                                 | Proposed                                                             | (BDT)    | (BDT)    | (BDT)   |  |
| Investment in products (different types of mobile accessories etc.)      | Investment in products ( different types of mobile accessories etc.) | 409,523  | 150,000  | 559,523 |  |
| Investment in Equipment & Tools of supply, servicing related accessories | 40,600                                                               |          | 40,600   |         |  |
| Cash in hand                                                             | 9,317                                                                |          | 9,317    |         |  |
| Advance for shop                                                         | 50,000                                                               |          | 50,000   |         |  |
| Creditors (since April, 2016 to at p                                     | (15,000)                                                             |          | (15,000) |         |  |
| Decoration (fixture and fittings)                                        | 10,560                                                               |          | 10,560   |         |  |
| Total                                                                    | 505,000                                                              | 150,000  | 655,000  |         |  |