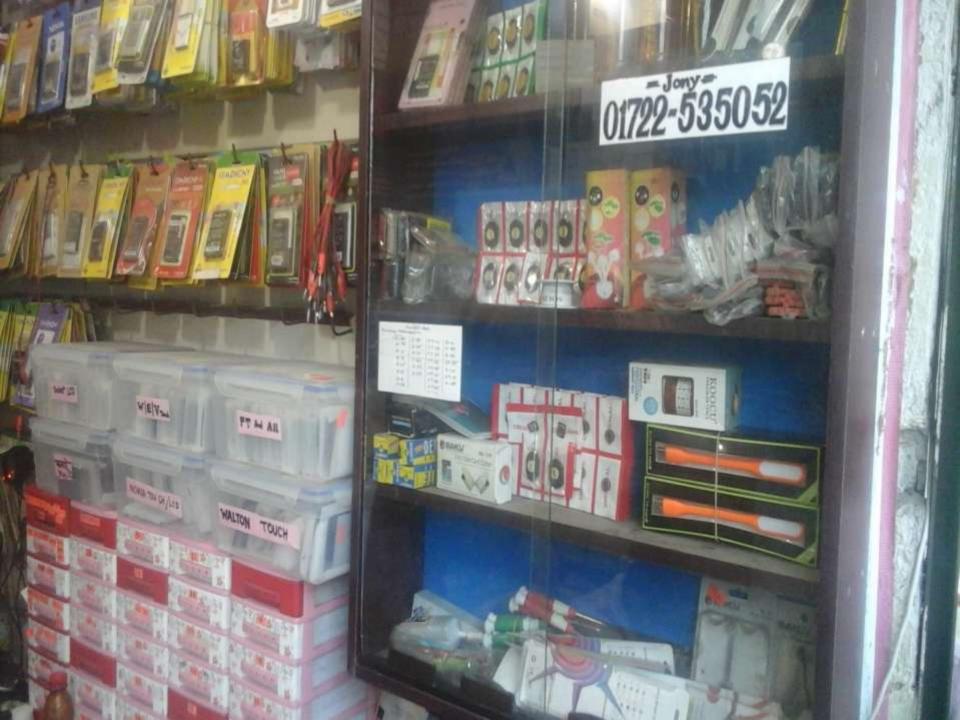

| Business Name                                                | : | Riayad Telecom                                                                           |
|--------------------------------------------------------------|---|------------------------------------------------------------------------------------------|
| Address/ Location                                            | : | New market, Circular road, Gaibandha.                                                    |
| Total Investment in BDT                                      | : | Tk. 655,000                                                                              |
| Financing                                                    | : | Self Tk. 505,000 (from existing business)<br>Required Investment Tk. 150,000 (as equity) |
| Present salary/drawings from business                        | : | BDT 6,000 (Six Thousand)                                                                 |
| Proposed Salary                                              | : | BDT 7,000 (Seven Thousand)                                                               |
| Proposed Business<br>Implementation Plan                     |   |                                                                                          |
| (i) % of present gross profit margin                         | : | On products 10% & servicing 100%.                                                        |
| (ii) Estimated % of proposed gross profit margin             | : | On products 10% & servicing 100%.                                                        |
| (iii) In future risk mgt. plan<br>(from fire, disaster etc.) | : |                                                                                          |

## PRESENT & PROPOSED INVESTMENT BREAKDOWN

| Parti                                                                    | Existing<br>Business                                                 | Proposed | Total    |         |  |
|--------------------------------------------------------------------------|----------------------------------------------------------------------|----------|----------|---------|--|
| Existing                                                                 | Proposed                                                             | (BDT)    | (BDT)    | (BDT)   |  |
| Investment in products (different types of mobile accessories etc.)      | Investment in products ( different types of mobile accessories etc.) | 409,523  | 150,000  | 559,523 |  |
| Investment in Equipment & Tools of supply, servicing related accessories | 40,600                                                               |          | 40,600   |         |  |
| Cash in hand                                                             | 9,317                                                                |          | 9,317    |         |  |
| Advance for shop                                                         | 50,000                                                               |          | 50,000   |         |  |
| Creditors (since April, 2016 to at p                                     | (15,000)                                                             |          | (15,000) |         |  |
| Decoration (fixture and fittings)                                        | 10,560                                                               |          | 10,560   |         |  |
| Total                                                                    | 505,000                                                              | 150,000  | 655,000  |         |  |