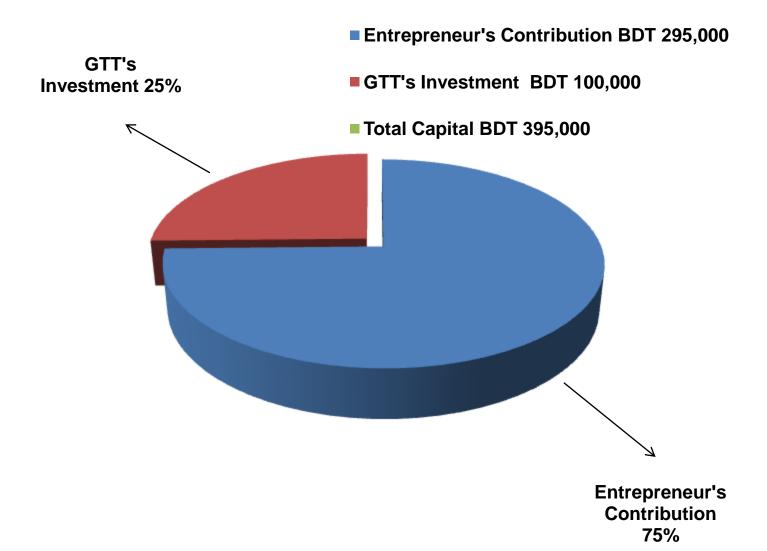

## PRESENT & PROPOSED INVESTMENT BREAKDOWN

| Par                                                                                                                                                       | Existing Business                                                    | Proposed<br>(BDT) | Total<br>(BDT) |         |  |
|-----------------------------------------------------------------------------------------------------------------------------------------------------------|----------------------------------------------------------------------|-------------------|----------------|---------|--|
| Existing                                                                                                                                                  | Proposed                                                             | (BDT)             | , ,            |         |  |
| Investment in products (Photocopy materials, stationary item etc.                                                                                         | Investment in products (Photocopy materials and Stationary item etc. | 24,690            | 35,000         | 59,690  |  |
| Investment in machineries & equipment (computer, printer, scanner, laminating machine, photocopy machine, generator, stabilizer, camera, fan, light etc.) | IPS Machine and Computer Set etc.                                    | 173,000           | 65,000         | 238,000 |  |
| Cash in hand                                                                                                                                              |                                                                      | 25,710            | -              | 25,710  |  |
| Debtors (Since February, 201                                                                                                                              | 10,000                                                               | -                 | 10,000         |         |  |
| Advance for Shop                                                                                                                                          | 42,000                                                               | -                 | 42,000         |         |  |
| Decoration (Fixture & Fittings)                                                                                                                           | 19,600                                                               | -                 | 19,600         |         |  |
| Total Capital                                                                                                                                             |                                                                      | 295,000           | 100,000        | 395,000 |  |