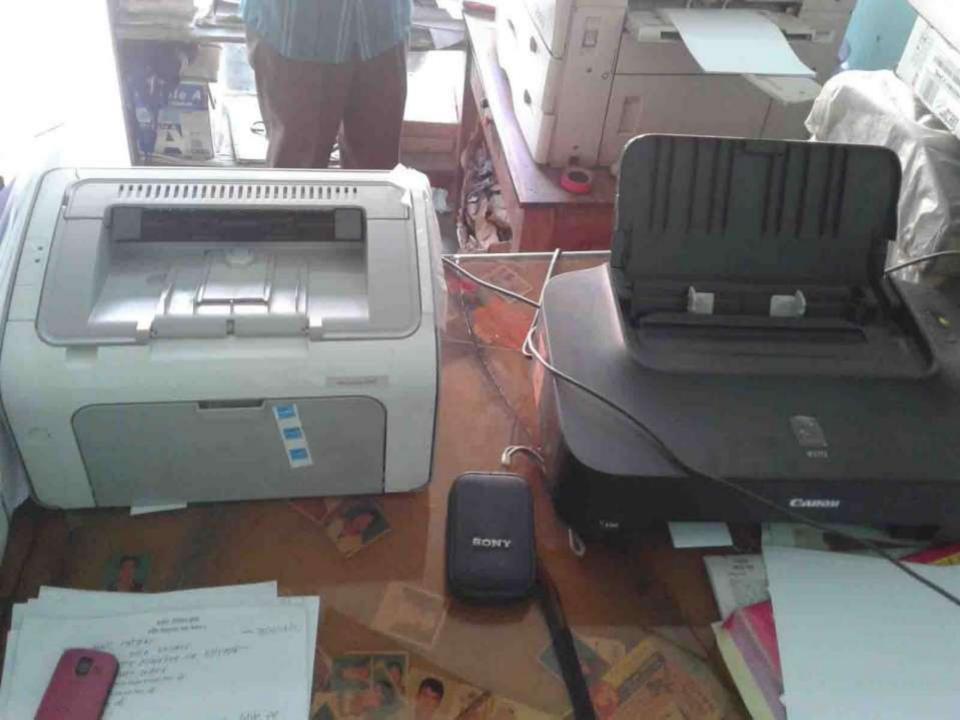

## PRESENT & PROPOSED INVESTMENT BREAKDOWN

| Par                                                                                                                                                       | Existing Business                                                    | Proposed<br>(BDT) | Total<br>(BDT) |         |  |
|-----------------------------------------------------------------------------------------------------------------------------------------------------------|----------------------------------------------------------------------|-------------------|----------------|---------|--|
| Existing                                                                                                                                                  | Proposed                                                             | (BDT)             | , ,            |         |  |
| Investment in products (Photocopy materials, stationary item etc.                                                                                         | Investment in products (Photocopy materials and Stationary item etc. | 24,690            | 35,000         | 59,690  |  |
| Investment in machineries & equipment (computer, printer, scanner, laminating machine, photocopy machine, generator, stabilizer, camera, fan, light etc.) | IPS Machine and Computer Set etc.                                    | 173,000           | 65,000         | 238,000 |  |
| Cash in hand                                                                                                                                              |                                                                      | 25,710            | -              | 25,710  |  |
| Debtors (Since February, 201                                                                                                                              | 10,000                                                               | -                 | 10,000         |         |  |
| Advance for Shop                                                                                                                                          | 42,000                                                               | -                 | 42,000         |         |  |
| Decoration (Fixture & Fittings)                                                                                                                           | 19,600                                                               | -                 | 19,600         |         |  |
| Total Capital                                                                                                                                             |                                                                      | 295,000           | 100,000        | 395,000 |  |