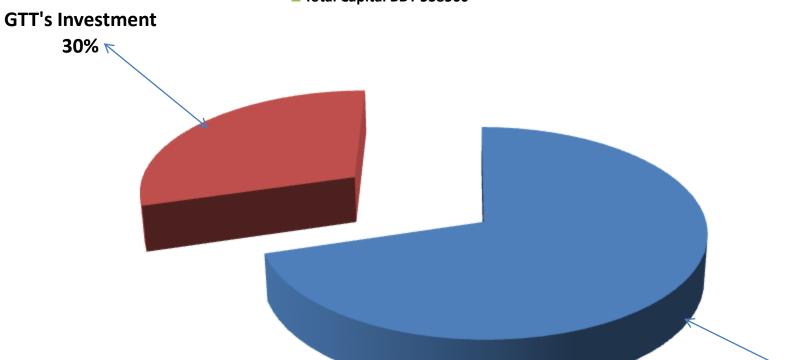

## SOURCE OF FINANCE

- Entrepreneur's Contribution BDT 378500
- GTT's Investment BDT 160000
- Total Capital BDT 538500

Entrepreneur's Contribution 70%